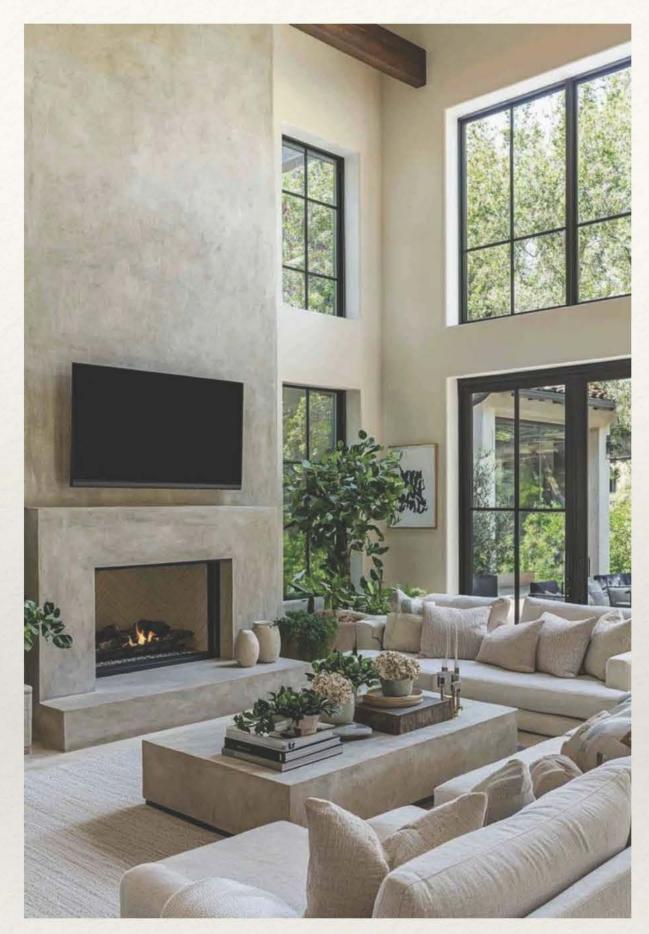

rooms with cozy, moody accents, creating an inviting retreat for relaxation and entertaining. Thoughtfully designed to reflect their unique style, each room will offer a blend of comfort and contemporary elegance. This home will be a welcoming haven for the Paige Family as they settle in and create lasting memories in the years to come.



Plient ( ) elai

### PROJECT CONCEPT



Design Vision: This project will balance two distinct design aesthetics—light and airy versus dark and moody—to create a sophisticated, layered residence that feels both open and inviting, as well as intimate and cozy. Each style will be strategically implemented across different areas of the home, highlighting the strengths of each approach to create spaces that are both timeless and dynamic.



# PROJECT GOALS



Create a Cohesive Aesthetic: Achieve a harmonious blend of light and airy and dark, moody elements to provide a balanced and inviting ambiance.



### DESIGN PRESENTATION



Maximize Comfort and Functionality: Design each space to enhance livability and ease of use, ensuring both style and comfort for daily life and special gatherings.



Luxurious Materials and Custom Elements: Elevate each room with high-quality materials, layered textures, and bespoke furnishings that reflect a refined, timeless luxury.

# COLOR SCHEME





# COLOR SCHEME





# SITTING ROOM







# SITTING ROOM







COFFEE TABLE OPTION





# DINING ROOM



DESIGN PRESENTATION



PAIGE RESIDENCE





# DINING ROOM



DESIGN PRESENTATION



PAIGE RESIDENCE















# BREAKFAST NOOK