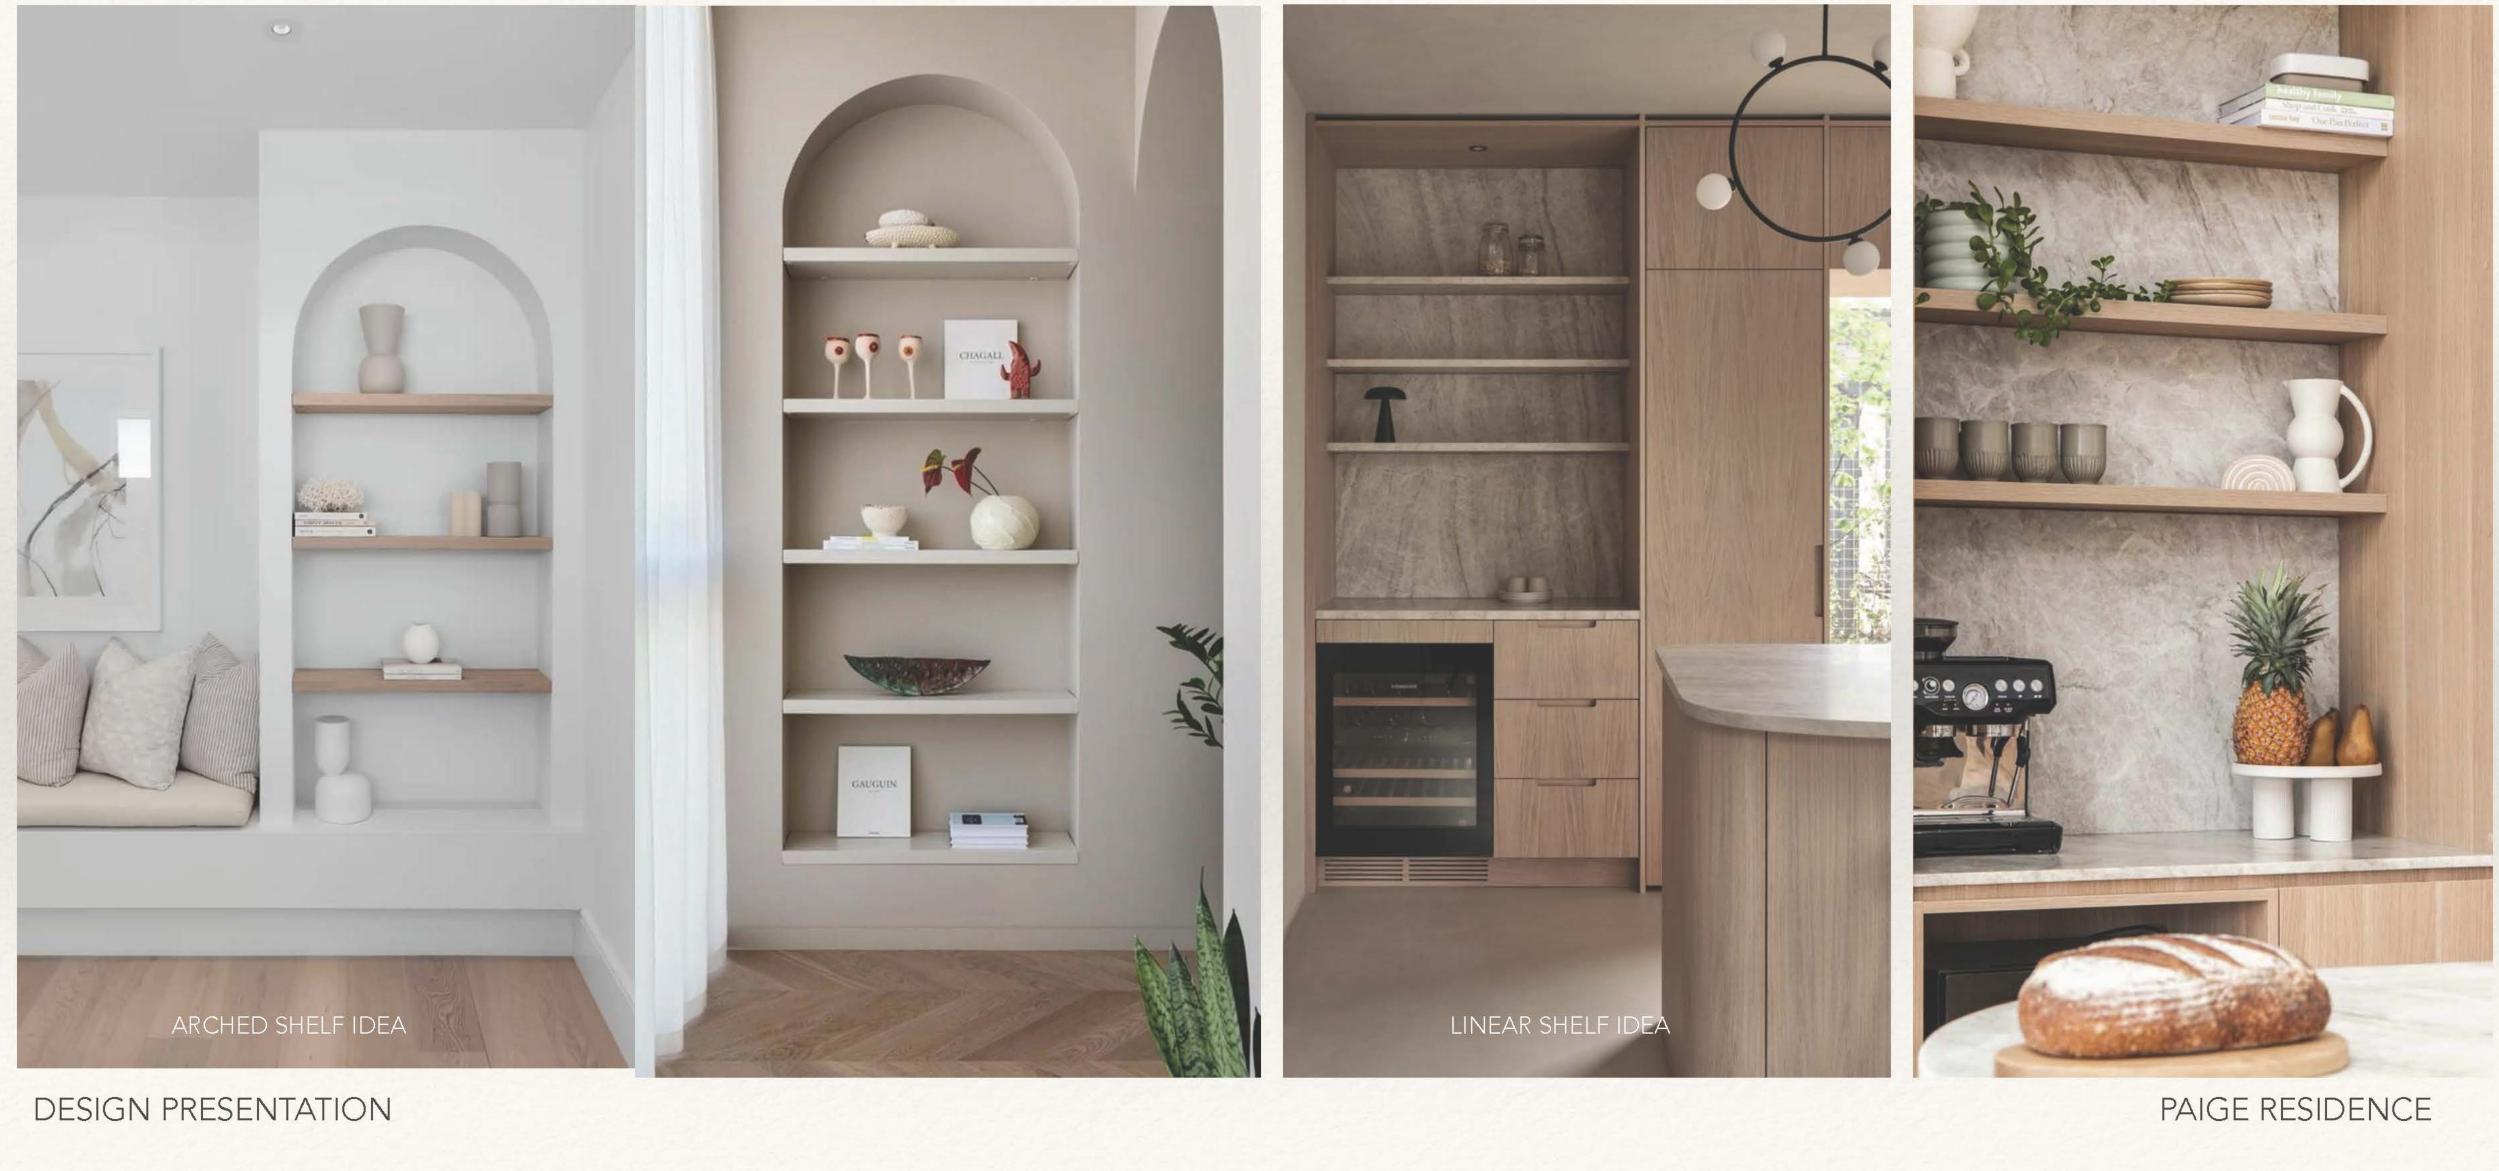

amic.



# PROJECT GOALS



Create a Cohesive Aesthetic: Achieve a harmonious blend of light and airy and dark, moody elements to provide a balanced and inviting ambiance.



### DESIGN PRESENTATION



Maximize Comfort and Functionality: Design each space to enhance livability and ease of use, ensuring both style and comfort for daily life and special gatherings.



Luxurious Materials and Custom Elements: Elevate each room with high-quality materials, layered textures, and bespoke furnishings that reflect a refined, timeless luxury.

# COLOR SCHEME





# COLOR SCHEME





# SITTING ROOM







# SITTING ROOM







COFFEE TABLE OPTION





# DINING ROOM



DESIGN PRESENTATION



PAIGE RESIDENCE





# DINING ROOM



DESIGN PRESENTATION



PAIGE RESIDENCE















# BREAKFAST NOOK