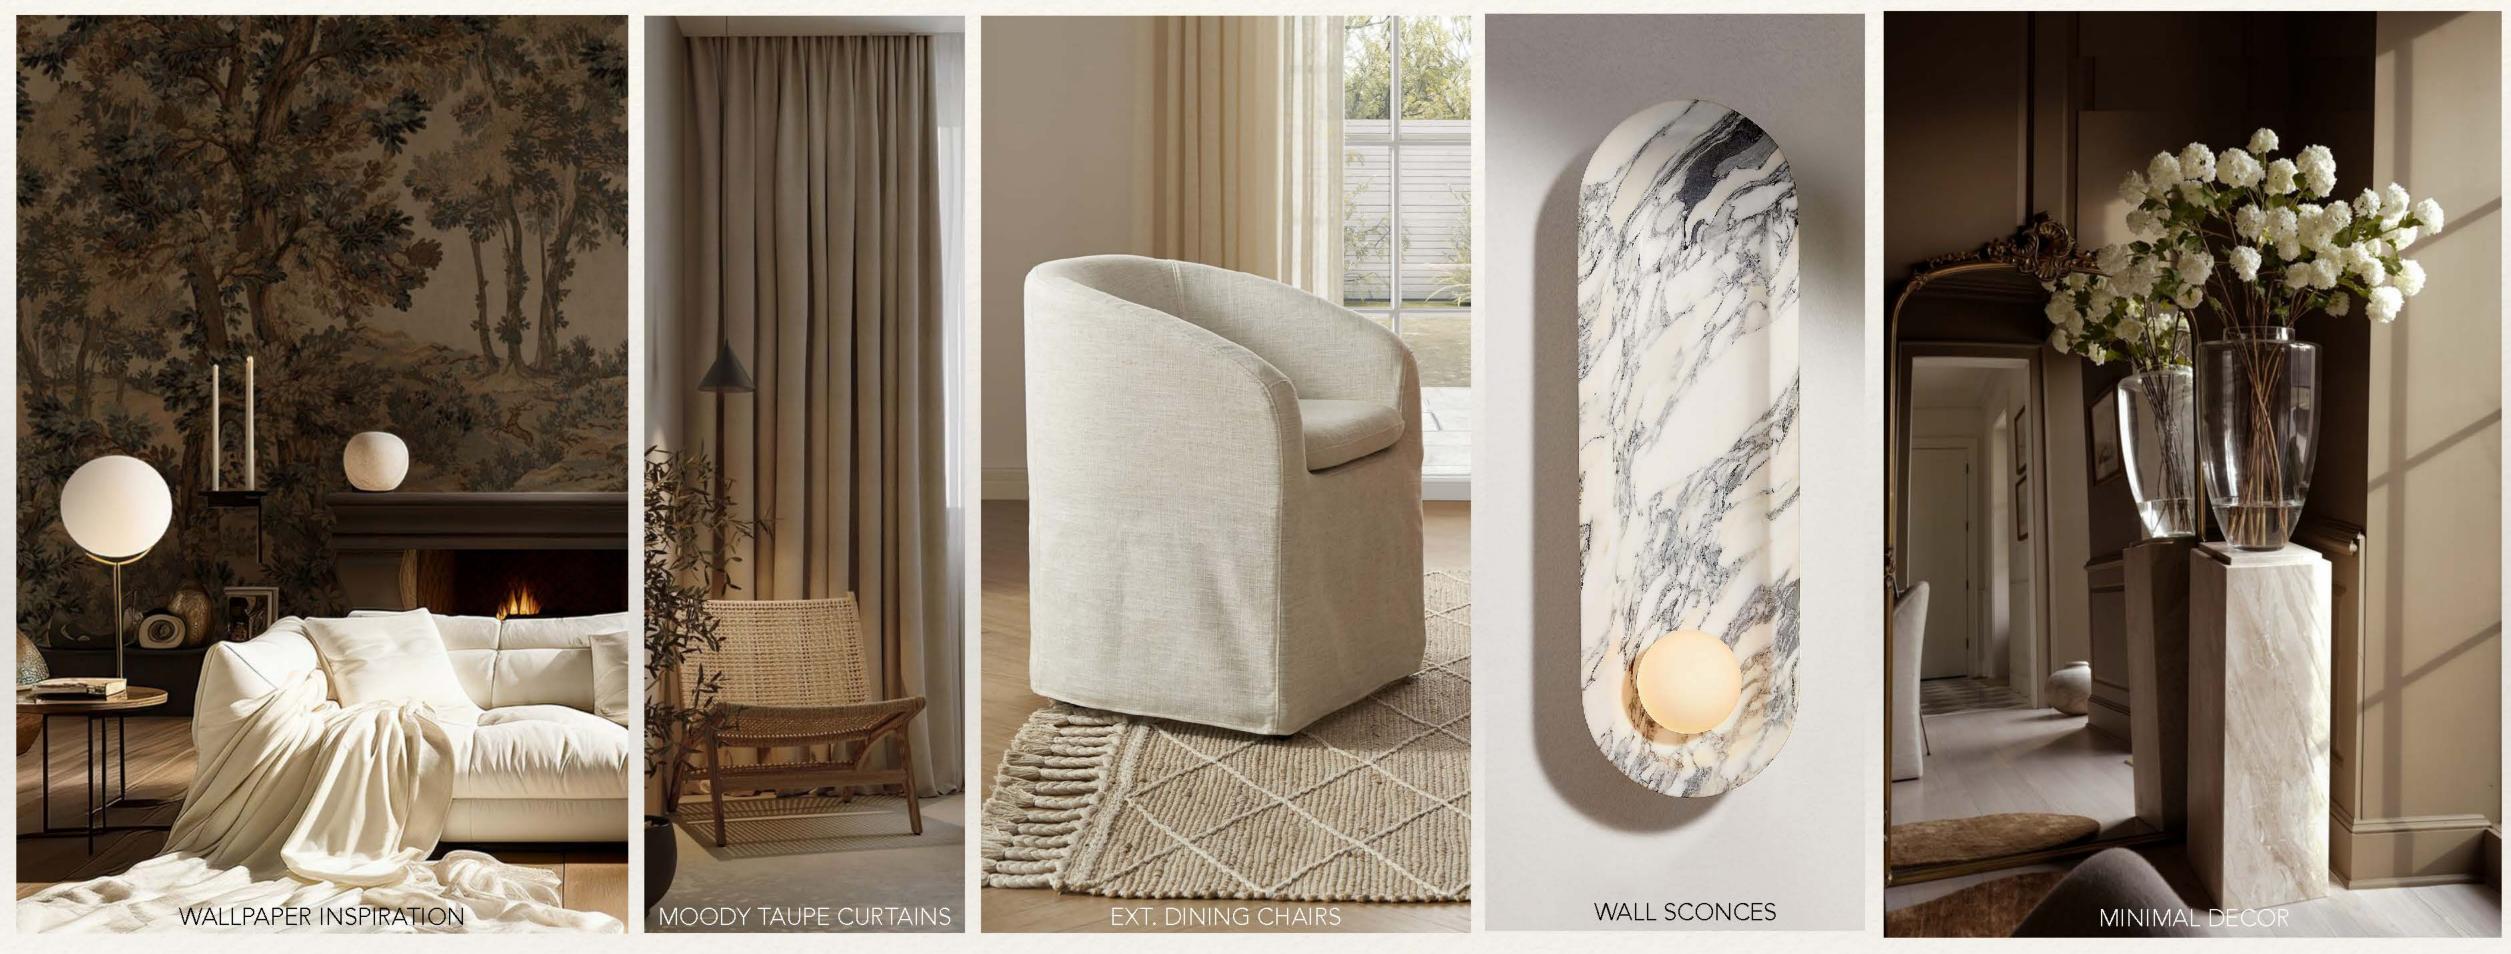

strengths of each approach to create spaces that are both timeless and dynamic.



# PROJECT GOALS



Create a Cohesive Aesthetic: Achieve a harmonious blend of light and airy and dark, moody elements to provide a balanced and inviting ambiance.



### DESIGN PRESENTATION



Maximize Comfort and Functionality: Design each space to enhance livability and ease of use, ensuring both style and comfort for daily life and special gatherings.



Luxurious Materials and Custom Elements: Elevate each room with high-quality materials, layered textures, and bespoke furnishings that reflect a refined, timeless luxury.

# COLOR SCHEME





# COLOR SCHEME





# SITTING ROOM







# SITTING ROOM







COFFEE TABLE OPTION





# DINING ROOM



DESIGN PRESENTATION



PAIGE RESIDENCE





# DINING ROOM



DESIGN PRESENTATION



PAIGE RESIDENCE















# BREAKFAST NOOK