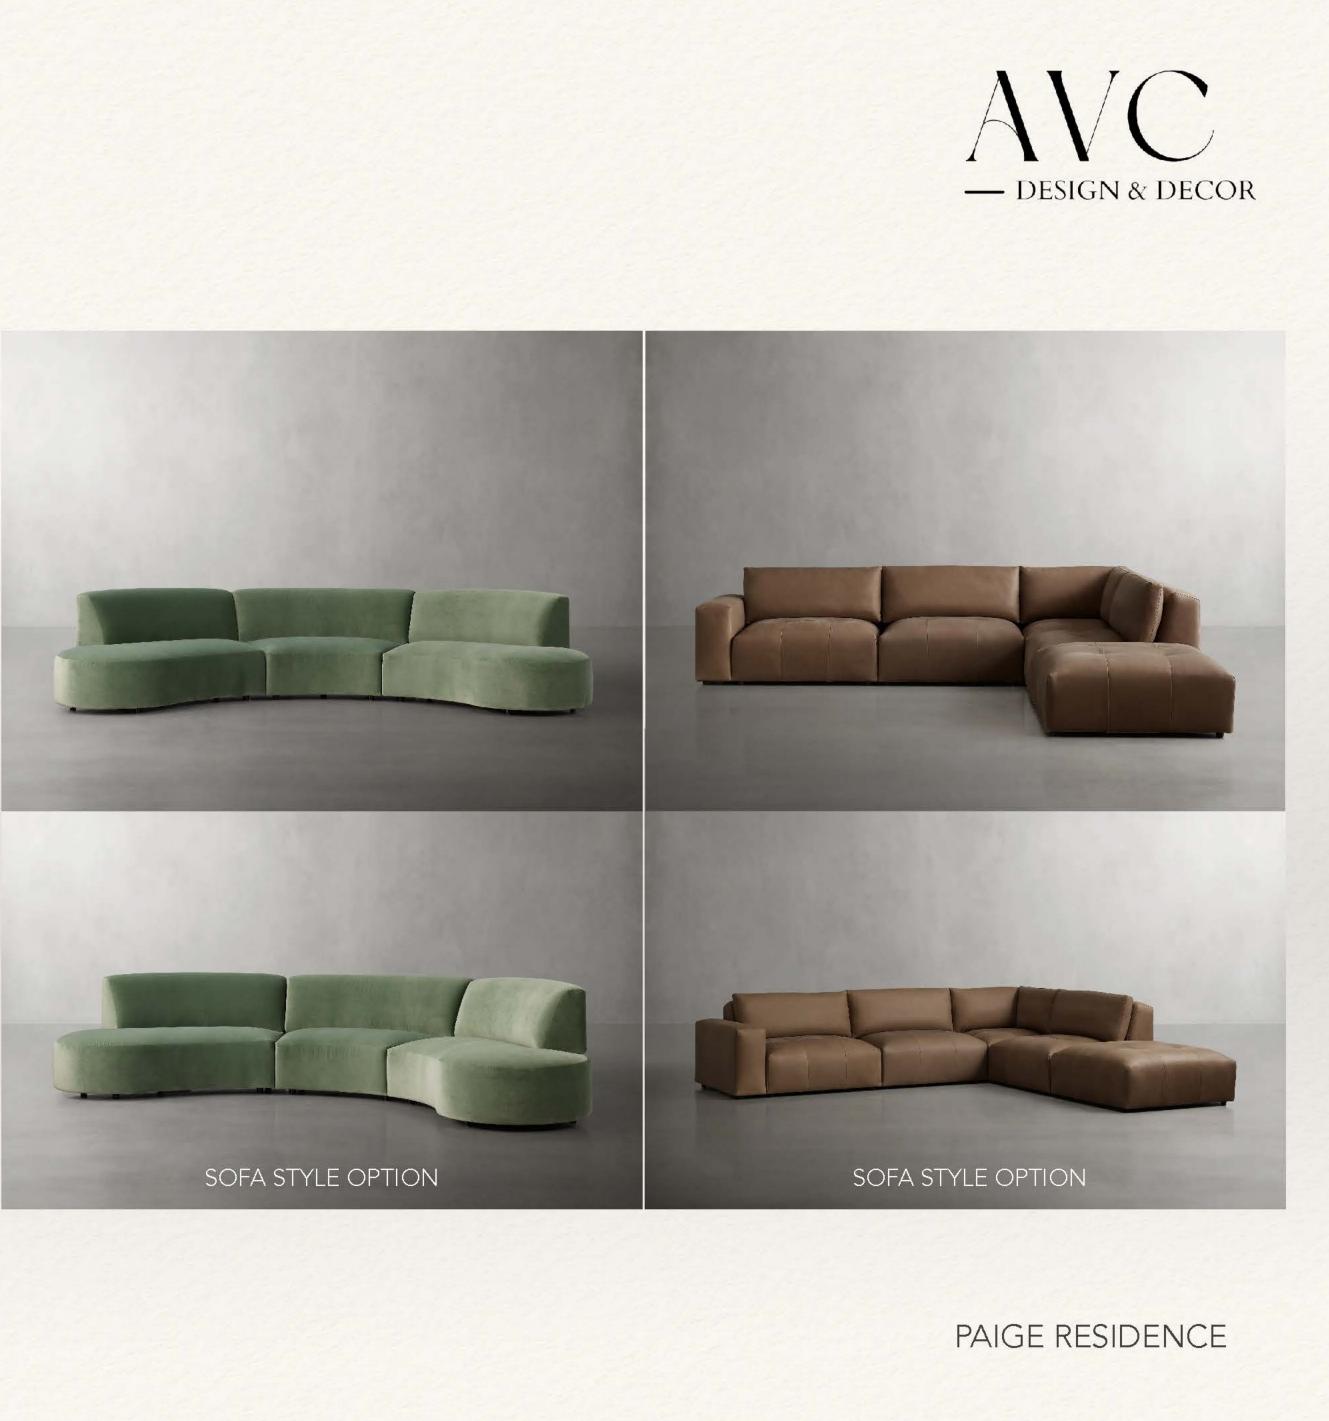

trategically implemented across different areas of the home, highlighting the strengths of each approach to create spaces that are both timeless and dynamic.



# PROJECT GOALS



Create a Cohesive Aesthetic: Achieve a harmonious blend of light and airy and dark, moody elements to provide a balanced and inviting ambiance.



### DESIGN PRESENTATION



Maximize Comfort and Functionality: Design each space to enhance livability and ease of use, ensuring both style and comfort for daily life and special gatherings.



Luxurious Materials and Custom Elements: Elevate each room with high-quality materials, layered textures, and bespoke furnishings that reflect a refined, timeless luxury.

# COLOR SCHEME





# COLOR SCHEME





# SITTING ROOM







# SITTING ROOM







COFFEE TABLE OPTION





# DINING ROOM



DESIGN PRESENTATION



PAIGE RESIDENCE





# DINING ROOM



DESIGN PRESENTATION



PAIGE RESIDENCE















# BREAKFAST NOOK