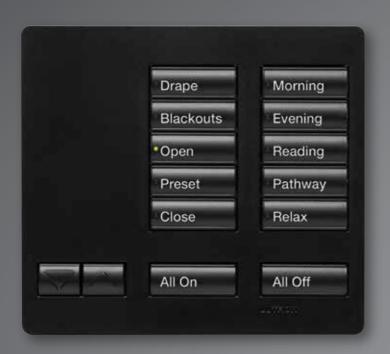

## RF seeTouch Tabletop Keypad

## Characteristics

| Dimensions:          | Front 91 mm x 82 mm (3.5<br>Side/depth 25 mm (top) – |
|----------------------|------------------------------------------------------|
| Wired                | No                                                   |
| Wireless             | Yes                                                  |
| IR options           | No                                                   |
| Button configuration | 5,10,15                                              |
| Status lights        | Yes                                                  |
| Backlit buttons      | Yes, if plugged in. Backligh                         |
| Custom engraving     | Available                                            |
| Backbox type         | N/A however a wall-mount                             |

## Standard configurations available

|        | E |
|--------|---|
|        |   |
|        |   |
|        |   |
| t<br>t |   |

| - | 58 |
|---|----|
| - | 15 |
| - | 16 |
| - | 12 |

| _ |       | 5   |
|---|-------|-----|
|   |       | 15  |
|   |       | 12  |
| - | 4     | 1Þ  |
| _ | 6 ( ) | 1   |
| - | 1     | 10  |
| _ | 5I    | 100 |

Custom\* configurations are also available.

\* Not all configurations are available for all product lines. Refer to individual product line specifications.