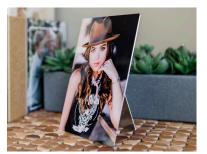

SIZES & PRICE:

4" . . . . \$8 6" . . . \$11.50 5"....\$8.50 8"...\$12.50

Wooden Display Stand

is a popular mounting It is not susceptible to warping. Available in 3mm white or black.