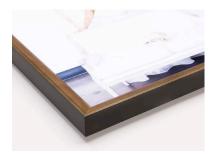

### FRAMES

#### ACADEMIE FRAME

Bold, dressy, and stylish. 3" moulding Availabe in black & gold, or gold.

| PRICE: | 5x7  | \$94    | 8x10  | . \$128 |
|--------|------|---------|-------|---------|
|        | 5x10 | . \$111 | 8x12  | \$140   |
|        | 8x8  | \$118   | 10x10 | \$13.8  |

#### **BRIMFIELD FRAME**

Vintage profile with a weathered finish. Availabe in 2 moulding styles 2 9/16" and cottage 7/8". Availabe in brown and cottage white (black undertones)

| PRICE: | 5x7 \$94   | 8x10 \$128  |
|--------|------------|-------------|
|        | 5x10 \$111 | 8x12 \$140  |
|        | 8x8 \$118  | 10x10 \$138 |

### **COLONIAL FRAME**

One of the thickest moulding sizes offerred, giving a memorable impression with its ornate detail. 31/4" Moulding; Available in Aged Umber or Aged Gray.

| PRICE: | 5x7\$94    | 8x10 \$128  |
|--------|------------|-------------|
|        | 5x10 \$111 | 8x12 \$140  |
|        | 8x8 \$118  | 10x10 \$138 |