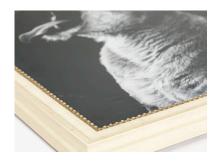

### STYRENE PRINTS

Your favorite images will be printed on the paper of your choice. Then mounted on your choice of white or black plastic styrene for durability. Additional sizes available upon request. Pricing below is based off lustre paper.

| PRICE: | 4x6 \$10 | 8x10 \$18  |
|--------|----------|------------|
|        | 5x5 \$16 | 11x14 \$30 |
|        | 5x7 \$16 | 12x24 \$71 |