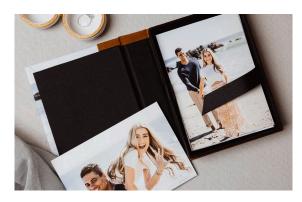

#### PHOTO PRINT BOX

A unique way to display your images in a stylish method of preserving them. The box can be ordered for 4x6, 5x7 and square (up to 12x12) prints. Box depths range from 1" or 2½" and includes a riser. The Combo Cover displays your custom image on the front with your choice of fabric or leather wrapping around to the back. Riser included. Additional box sizes are available.

PRICE: To hold 4x6 prints, 2½" depth .... \$114
To hold 5x7 prints, 2½" depth .... \$117