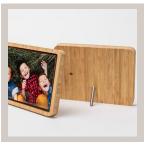

#### BAMBOO TABLETOP FRAMES

This beautiful, eco-friendly Bamboo Tabletop Frame displays your 5x7" Magnet Metal Prints in an eco-friendly frame. Made of real bamboo, this table display creates a unique float effect around your 5x7" Metal Print magnetic design. You can easily change your metal print images.

5x7 Frame with Magnet Metal Print .... \$105 5x7 Magnet Metal Print .... \$50