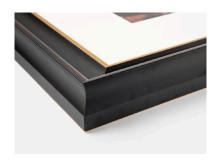

#### ACADEMIE FRAME

Bold, dressy, and stylish. 3" moulding Availabe in black & gold, or gold.

| PRICE: | 5x7  | \$94    | 8x10  | . \$128 |
|--------|------|---------|-------|---------|
|        | 5x10 | . \$111 | 8x12  | \$140   |
|        | 8x8  | \$118   | 10x10 | \$13.8  |

#### **BRIMFIELD FRAME**

Vintage profile with a weathered finish. Availabe in 2 moulding styles 2 9/16" and cottage 7/8". Availabe in brown and cottage white (black undertones)

| PRICE: | 5x7 \$94   | 8x10 \$128  |
|--------|------------|-------------|
|        | 5x10 \$111 | 8x12 \$140  |
|        | 8x8 \$118  | 10x10 \$138 |

### **COLONIAL FRAME**

One of the thickest moulding sizes offerred, giving a memorable impression with its ornate detail. 31/4" Moulding; Available in Aged Umber or Aged Gray.

| PRICE: | 5x7\$94    | 8x10 \$128  |
|--------|------------|-------------|
|        | 5x10 \$111 | 8x12 \$140  |
|        | 8x8 \$118  | 10x10 \$138 |