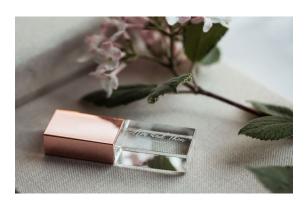

### TOP SELLERS

USB DRIVE + KEEPSAKE BOX

Our elegant crystal USB and linen box is a beautiful way to treasure your moments. The box is kept closed with a magnetic lid. Option to customize the top lid with two lines in gold foil. All high resolution, edited digital images will be included with printing rights.

PRICE: \$600