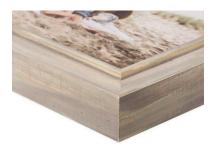

#### WOOD PRINTS

Give your prints a natural look with your image printed on real maple wood. The  $\frac{1}{2}$  maple wood panel surface arrives ready to hang with pre-cut holes. Each piece is finished with a protective laminate. Choose between no border, 1" or 2" border. No two boards will look exactly alike.

| PRICE: | 5x7 \$45.25  | 10x10 \$87.50  |
|--------|--------------|----------------|
|        | 8x8 \$70     | 11x14 \$117.25 |
|        | 8x10 \$78.75 | 16x20 \$192.25 |