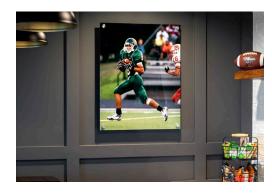

### METAL WALL DISPLAY

Prices listed are with the 3/4" float mount. Different mounting options and additional sizes are available (prices will vary). Max size is 40x60

| PRICE: | 8x8 \$58    | 11x14 \$100 |
|--------|-------------|-------------|
|        | 8x10 \$65   | 12x24 \$180 |
|        | 10x20 \$132 | 16x20 \$188 |