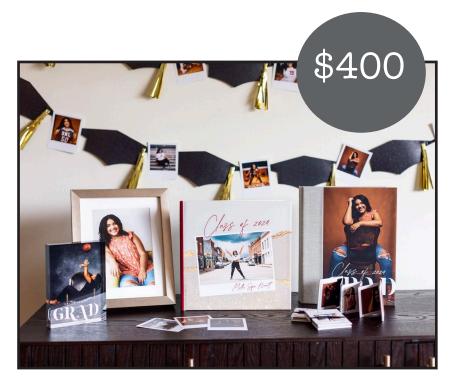

### SENIOR BUNDLE DEALS

### THE MODERN BUNDLE

<u>Soft Cover Book</u>: size 8x10, 20 page book, with smooth matte fine art paper. (pg. 13)

<u>Metal Print with Easel Back</u>: 8x10 image is printed on high quality durable aluminum with an easel back for a tabletop display. (pg. 5)

<u>Mini Snap Shots</u>: Trendy and nostalgic prints are ideal for graduation parties. Receive qty 25 prints, lustre paper. (pg. 7)

<u>Digital Slideshow</u>: The digital slideshow will include all of your images from your senior session.

Acrylic Print with Float Mount: 10x20 crystal clear acrylic print with a float mount for wall hanging. (pg. 15)