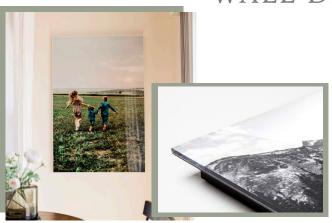

### WALL DISPLAYS

### **ACRYLIC**

A striking display! Printed on fine art glossy paper that highlights rich colors through crystal clear acrylic. Mounted on black styrene, includes float mount for hanging. Depth of acrylic: 1/4"

### **STANDOUT**

The Standout is made from lightweight foam with a 3/4" edge of your choice: black, white, stainless steel, light wood, bamboo. The lustre paper has a semi-gloss leaving vibrant colors. Holes are added to the backside making it ready to hang. Additional sizes are available.