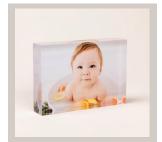

#### ACRYLIC BLOCKS

A high-end display, unlike any other product. With your print mounted to 1" thick crystal clear acrylic. Acrylic Blocks can be easily displayed on any tabletop or shelf. A collection of customizable designs are available along with engraving options to create a layered effect. Inquire for engraving or customizable design prices; offered for only 5x7 blocks.