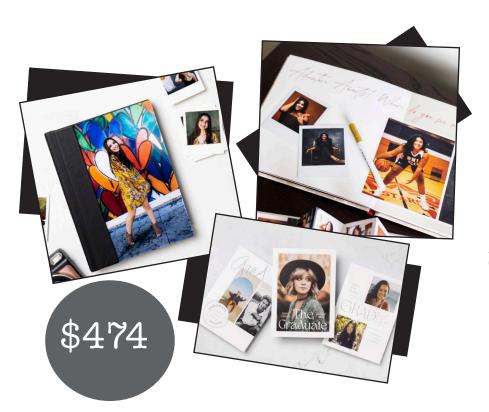

### SENIOR BUNDLE DEALS

### THE MODERN BUNDLE

<u>Soft Cover Book</u>: size 8x10, 20 page book, with smooth matte fine art paper. (pg. 13)

<u>Metal Print with Easel Back</u>: 8x10 image is printed on high quality durable aluminum with an easel back for a tabletop display. (pg. 5)

<u>Mini Snap Shots</u>: Trendy and nostalgic prints are ideal for graduation parties. Receive qty 25 prints, lustre paper. (pg. 7)

<u>Digital Slideshow</u>: The digital slideshow will include all of your images from your senior session.

Acrylic Print with Float Mount: 10x20 crystal clear acrylic print with a float mount for wall hanging. (pg. 15)

### THE CLASSIC BUNDLE

<u>Print Box</u>: 4x6 box with combo cover with custom image. Riser included. (pg. 3)

<u>Prints</u>: 4x6 prints on lustre paper. Qty 50 prints. Place your stack in the print box for safe keeping and display. (pg. 4)

<u>Standout Wall Display</u>: 16x24 wall display with a 3/4" edge. Your choice of edging. (pg. 15)

<u>Graduation Announcements</u>: Qty 50 flat cards. Choose between foil-pressed, double sided, full-color printing. (pg. 14)

<u>Wallets</u>: Set of 3, qty 24 pictures in total printed on lustre paper. (pg. 4)