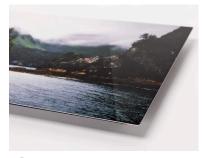

### METAL PRINTS

Metal Prints give your image life-like depth and dimension, showcasing vibrant colors and a clean lasting finish. These prints give your home decor an ultra-modern, sleek, stylish feel that will brighten up any room.

Images are printed on high-quality aluminum.