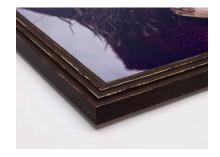

#### PHOTO PRINT BOX

A unique way to display your images in a stylish method of preserving them. The box can be ordered for 4x6, 5x7 and square (up to 12x12) prints. Box depths range from 1" or 2½" and includes a riser. The Combo Cover displays your custom image on the front with your choice of fabric or leather wrapping around to the back. Riser included. Additional box sizes are available.

PRICE: To hold 4x6 prints, 2½" depth .... \$114
To hold 5x7 prints, 2½" depth .... \$117