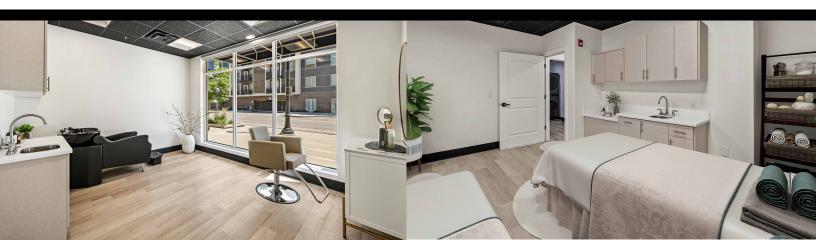

# Relax & Rejuvenate

#### Amenities & More

Fireclay Studios prides itself on providing exceptional amenities to enhance the experience of its tenants and their employees.

The break room at Fireclay Studios offers a welcoming and comfortable environment for employees to unwind and recharge, and boasts a range of amenities and features to cater to diverse preferences. It houses a well-stocked kitchenette equipped with modern appliances, including a refrigerator, microwave, and coffee machine. Employees can conveniently prepare and enjoy their meals, snacks, or beverages at their own pace.

In addition to the fantastic break room, Fireclay Studios provides covered parking facilities for the convenience and security of its tenants and employees.