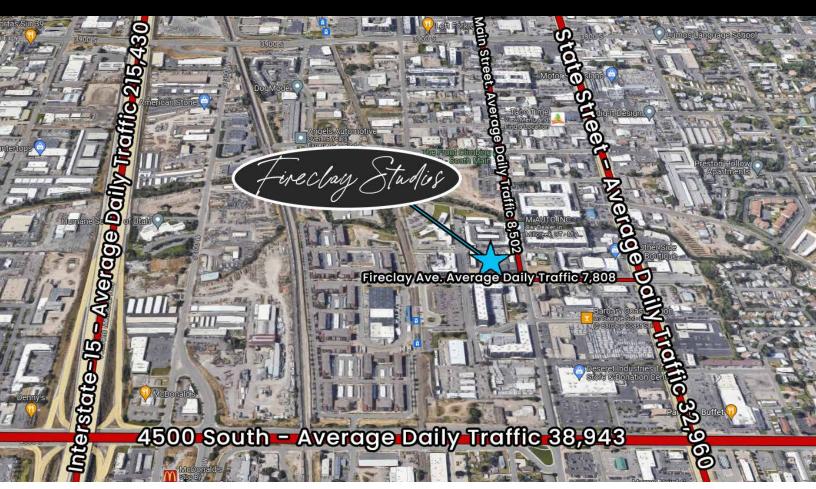

# Demographics & Area Map

|                         | l Mile Radius | 5 Mile Radius |
|-------------------------|---------------|---------------|
| POPULATION              | 17,901        | 396,269       |
| TOTAL HOUSEHOLDS        | 7,503         | 147,617       |
| AVG HOUSEHOLD INCOME    | \$66,010      | \$91,204      |
| MEDIAN HOUSEHOLD INCOME | \$51,618      | \$71,276      |
| MEDIAN AGE              | 34.7          | 36.3          |
| TOTAL CONSUMER SPENDING | \$191.7M      | \$5B          |

## The Heart of Murray City

Fireclay Studios hosts an elevated and unapparelled spa experience for independent medspa and salon professionals as well as those individuals seeking only the best in luxury salon services.

This ideal business location is surrounded by over 2,500 multi-family units in a half-mile radius. Murray is a prime location for small businesses thanks to its diverse and stable economy, excellent transportation amenities, highly educated workforce, and cost-effective services. The city's accessibility from major highways and TRAX light rail stations makes it convenient for customers and suppliers.