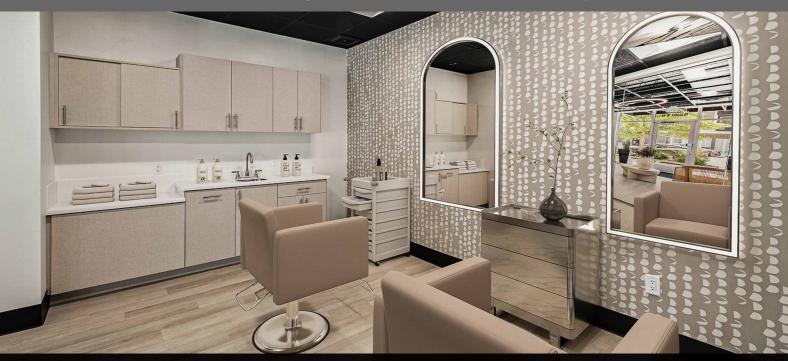

#### Single Studios

Ideal for the independent specialist who is looking for an intimate single studio that is beautifully designed and elevated beyond industry standards. This exclusive studio offers ample room for both independent specialists and their valued clients. Single studios range from 105 SF to 130 SF.

### Double Studios

Luxurious double studio presents an ideal solution for business partners in search of an expansive workspace. Independent specialists who aspire for a more spacious, that perfectly aligns with their business needs can also opt for the convenience of a double studio. Double studios range from 137 SF to 172 SF.