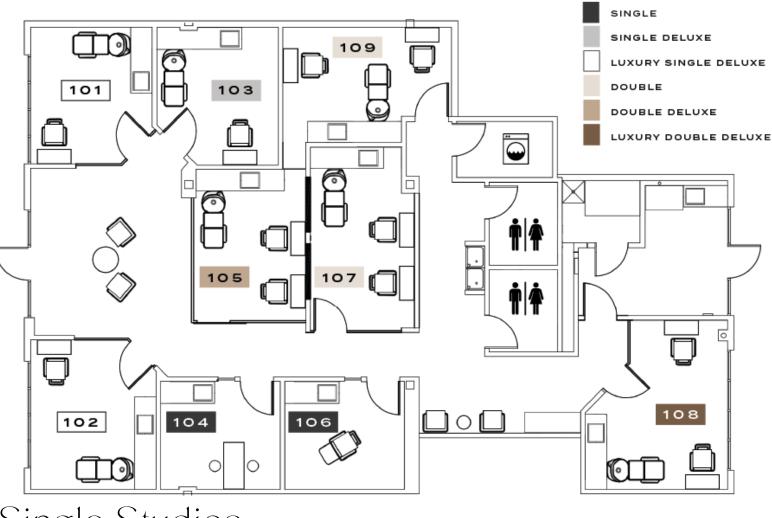

# Floor Plan

#### Single Studios

Ideal for the independent specialist who is looking for an intimate single studio that is beautifully designed and elevated beyond industry standards. This exclusive studio offers ample room for both independent specialists and their valued clients. Single studios range from 105 SF to 130 SF.

### Double Studios

Luxurious double studio presents an ideal solution for business partners in search of an expansive workspace. Independent specialists who aspire for a more spacious, that perfectly aligns with their business needs can also opt for the convenience of a double studio. Double studios range from 137 SF to 172 SF.