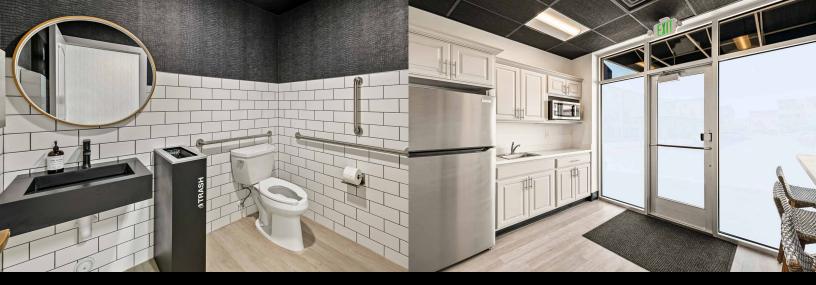

#### Amenities & More

Fireclay Studios prides itself on providing exceptional amenities to enhance the experience of its tenants and their employees.

The break room at Fireclay Studios offers a welcoming and comfortable environment for employees to unwind and recharge, and boasts a range of amenities and features to cater to diverse preferences. It houses a well-stocked kitchenette equipped with modern appliances, including a refrigerator, microwave, and coffee machine. Employees can conveniently prepare and enjoy their meals, snacks, or beverages at their own pace.

In addition to the fantastic break room, Fireclay Studios provides covered parking facilities for the convenience and security of its tenants and employees.