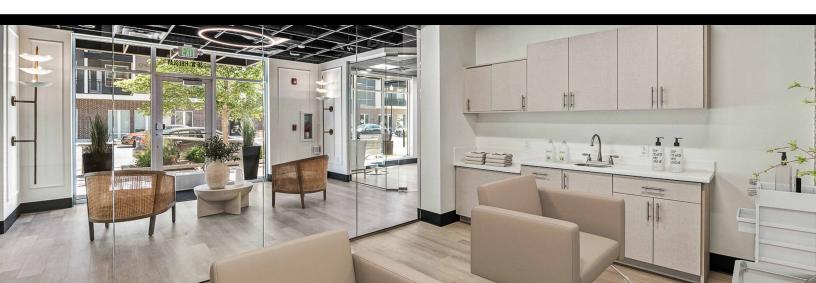

#### Single Studios

Ideal for the independent specialist who is looking for an intimate single studio that is beautifully designed and elevated beyond industry standards. This exclusive studio offers ample room for both independent specialists and their valued clients. Single studios range from 105 SF to 130 SF.

Fully equipped and fully customizable for you and your unique business. Comes with cabinet storage, and a sink.

### Double Studios

Luxurious double studio presents an ideal solution for business partners in search of an expansive workspace. Independent specialists who aspire for a more spacious, that perfectly aligns with their business needs can also opt for the convenience of a double studio. Double studios range from 137 SF to 172 SF.

Tailored and equipped to meet your distinct business needs, our space offers complete customization for your convenience. Comes with cabinet storage, and a sink.