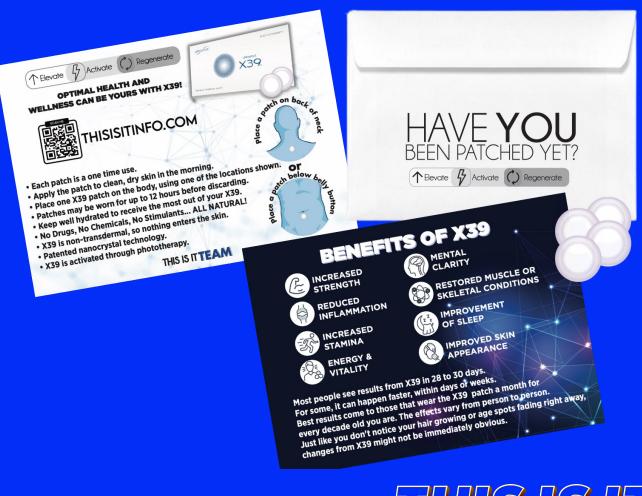

## PATCH THE PEOPLE!

- Expose people to x39 DAILY!
- Patch in person whenever possible; peel the paper and place the patch so the person knows it's comfortable to wear
- Less is MORE when it comes to how much you say! Let the patch do the work and speak for you! Send the link to <u>thisisitinfo.com</u>

## **THIS IS IT** YOUR BEST YEAR EVER VIRTUAL CONVENTION

• X39 is an exciting, newly patented, affordable stem cell reactivation patch that uses your body's own light to reactivate your stagnant stem cells and the results are nothing short of INCREDIBLE!

•Get a commitment that the person will wear the patch before you give out samples; ask if you can text them the next morning to remind them to put their patch on

• Offer to enroll them immediately of they show interest; remind them of the 30 day guarantee

•BE CONSISTENT AND PERSISTENT AND YOU WILL SUCCEED!

•BE EXCITED ABOUT WHAT YOU ARE SHARING! TALK TO THEM ABOUT WANTING TO HEAR THEIR TESTIMONY

•MAIL OUT SAMPLES IN THE ENVELOPES WITH THE INFO CARDS AVAILABLE ON THE TEAM SHOP SITE