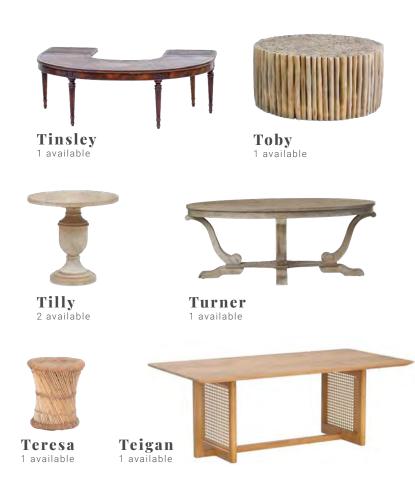

### **Coastal Comfy**

1. Banks | 2. Turner | 3. Bryce | 4. Braxton | 5. Tilly

1. Walter | 2. Townes | 3. Woods | 4. Tori

## **Countryside Comfort**

1. Wade | 2. Tilly | 3. Watson | 4. Turner

#### The finishing touch

Make your soft seating setup feel complete by adding in coffee and side tables

2 available

Tori 1 available

**Townes** 2 available

Tracy 1 available

**Tenley** 1 available

**Ty** 1 available

Tessa 2 available

Tucker 2 available

Theodore
1 available

Thomas
1 available

**Trinity** 2 available

63

Talia 2 available

**Taylor** 1 available