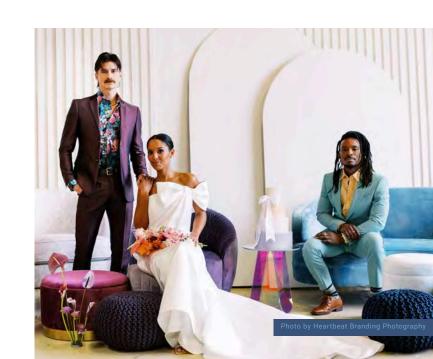

Photos by Heartbeat Branding Photography, Afrik Armando

Arched Shelf 2 available 62" H X 32" W X 14" D

2 H X 32 W X 14 D

Arched Shelf Riser Add-On 2 available

Rectangular Shelf 3 available 36" W x 12" D x 74" H