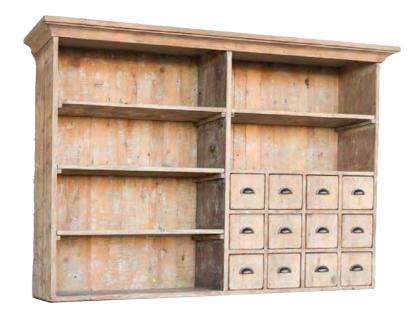

# Remove the door panel and replace it with a solid wall.

By removing the door, the space transforms into a stylish wall with two built-in shelves, perfect for displaying escort cards, welcome drinks, favors, desserts, or late-night snacks.

It can serve as a cohesive system or be separated into individual components, functioning as a standalone built-in shelf or a built-in shelf paired with a wall—both ready for your unique branding and personalization.