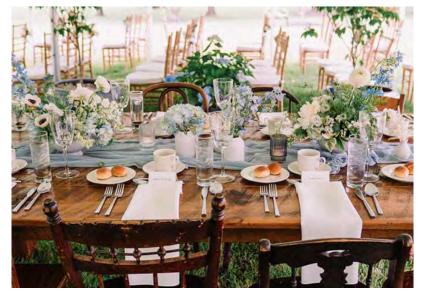

#### **Created to seamleslly complement your event**

It's the small details that truly bring an event to life, weaving together the atmosphere and leaving a lasting impression. Thoughtfully designed elements such as custom menus, beautiful placecards, and personalized bar accents create cohesion throughout your event. These tiny touches, tailored to your event's unique style, tie all aspects together seamlessly.