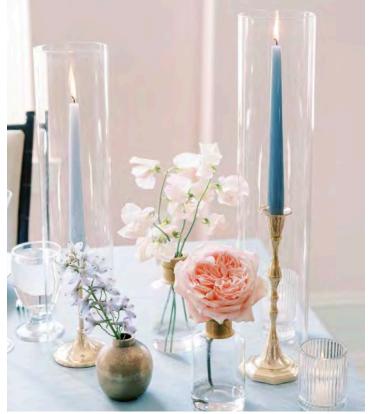

lable 10.5" diameter





Connor 200 available 13.5" diameter



# YOUR DRINK DESERVES

Upgrade your water or wine glass. Add sophistication and charm to your champage toast with a beautiful coupe.









Dawson 200 available













































Photos by Heartbeat Branding Photography, Afrik Armando, Emily Wren Photography

Photos by Heartbeat Branding Photography, Morgan Taylor Artistry, Haley Ritcher Photography, Noreen Turner Photography, Love Me Do Photography





Functional newspaper stand available for custom branding



















### THE COMPOTES

Something for every event





















91





























### THE BUDVASES

Small and mighty





























# THE CANDLES

Fill the room with a romantic glow













































# The Rainbow Collection



## IED GANDIES

Flames so real your guest will think they are real