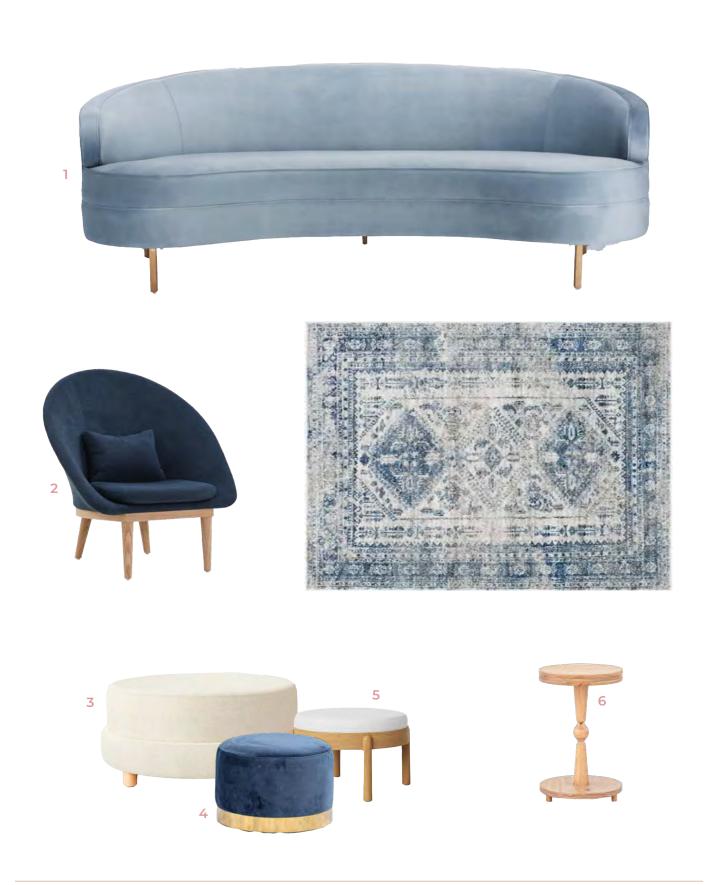

# THE LOUNGE TABLES

#### The finishing touch

Make your soft seating setup feel complete by adding in coffee and side tables

2 available

Tori 1 available

**Townes** 2 available

Tracy 1 available

**Tenley** 1 available

**Ty** 1 available