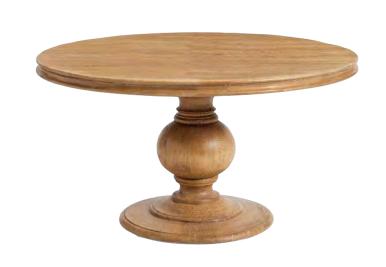

vailable 11.4" diameter

Cooper
200 available
9" diameter

Cole
200 available
13" diameter

part of our
unbreakable
collection











Claire

200 available 11" diameter

part of our unbreakable collection





Chase 200 available 10.5" diameter





Connor 200 available 13.5" diameter



# YOUR DRINK DESERVES

Upgrade your water or wine glass. Add sophistication and charm to your champage toast with a beautiful coupe.









Dawson 200 available













































Photos by Heartbeat Branding Photography, Afrik Armando, Emily Wren Photography

Photos by Heartbeat Branding Photography, Morgan Taylor Artistry, Haley Ritcher Photography, Noreen Turner Photography, Love Me Do Photography





Functional newspaper stand available for custom branding



















### THE COMPOTES

Something for every event





















91





























### THE BUDVASES

Small and mighty





























# THE CANDLES

Fill the room with a romantic glow













































# The Rainbow Collection



## IED GANDIES

Flames so real your guest will think they are real