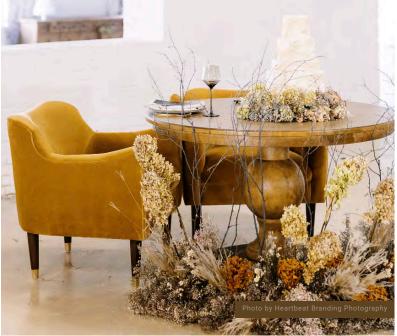

Photos by Heartbeat Branding Photography, Afrik Armando

Arched Shelf 2 available 62" H X 32" W X 14" D

2 H X 32 W X 14 D

Arched Shelf Riser Add-On 2 available

Rectangular Shelf 3 available 36" W x 12" D x 74" H