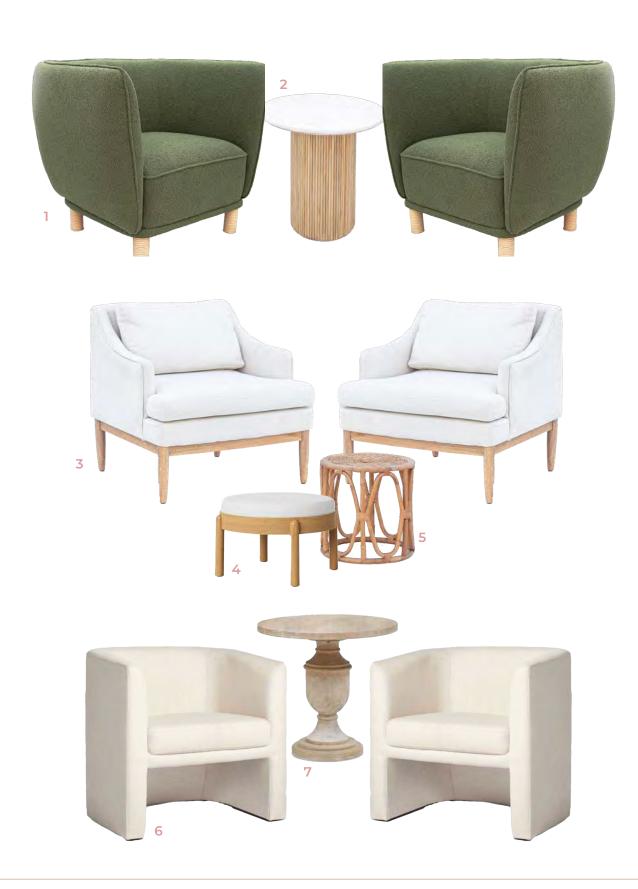

#### The finishing touch

Make your soft seating setup feel complete by adding in coffee and side tables

2 available

Tori 1 available

**Townes** 2 available

Tracy 1 available

**Tenley** 1 available

**Ty** 1 available