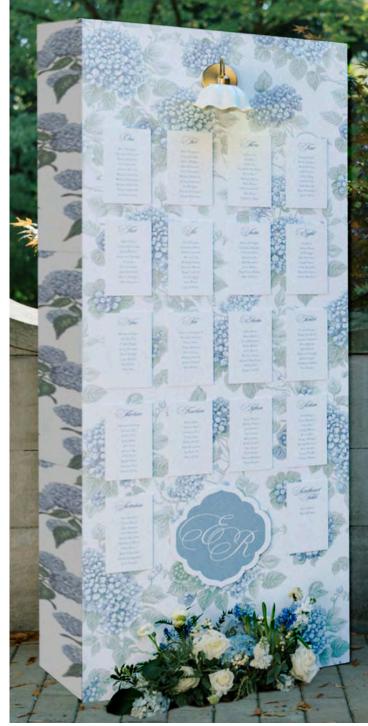

#### Designed just for you and your event

Transform your event into an unforgettable experience with custom signs, seating charts, backdrops and displays tailored to your vision. Personalized designs add a unique touch that reflects your style and theme. These bespoke creations help guide guests while enhancing the overall aesthetic of an event.

#### **Created to seamleslly complement your event**

It's the small details that truly bring an event to life, weaving together the atmosphere and leaving a lasting impression. Thoughtfully designed elements such as custom menus, beautiful placecards, and personalized bar accents create cohesion throughout your event. These tiny touches, tailored to your event's unique style, tie all aspects together seamlessly.