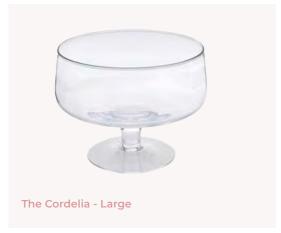

art of our
unbreakable
collection











Claire

200 available 11" diameter

part of our unbreakable collection





Chase 200 available 10.5" diameter





Connor 200 available 13.5" diameter



# YOUR DRINK DESERVES

Upgrade your water or wine glass. Add sophistication and charm to your champage toast with a beautiful coupe.









Dawson 200 available













































Photos by Heartbeat Branding Photography, Afrik Armando, Emily Wren Photography

Photos by Heartbeat Branding Photography, Morgan Taylor Artistry, Haley Ritcher Photography, Noreen Turner Photography, Love Me Do Photography





Functional newspaper stand available for custom branding



















### THE COMPOTES

Something for every event





















91





























### THE BUDVASES

Small and mighty





























# THE CANDLES

Fill the room with a romantic glow













































# The Rainbow Collection



## IED GANDIES

Flames so real your guest will think they are real