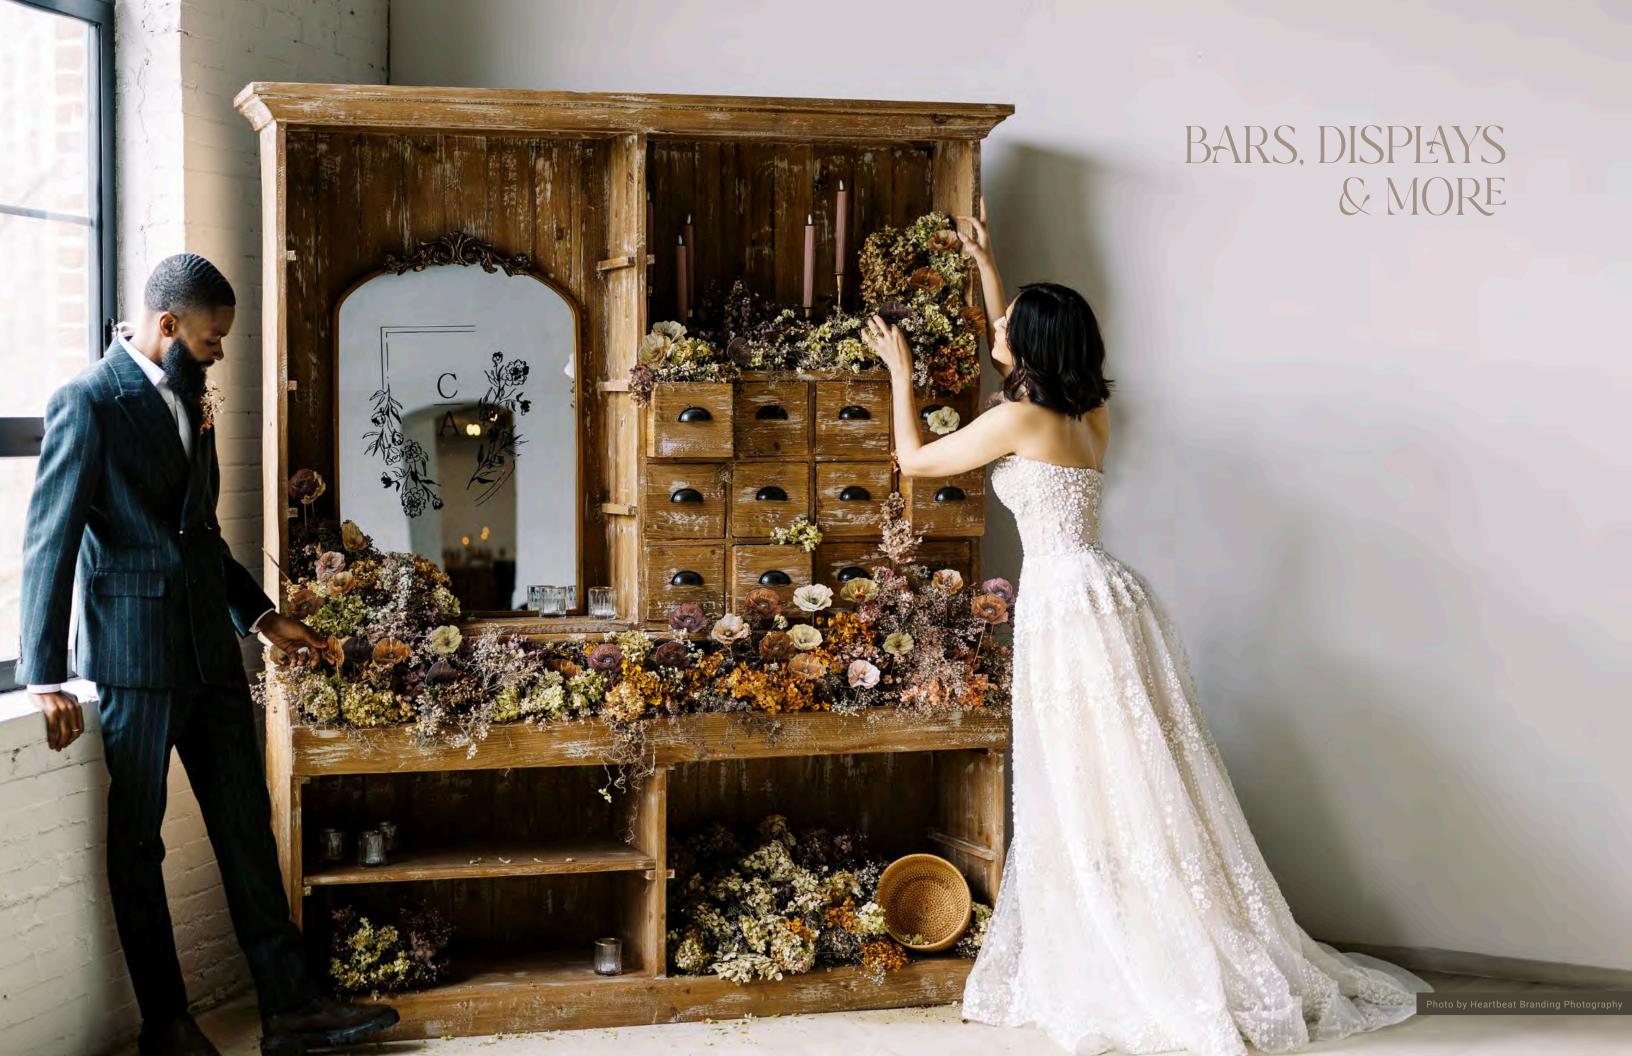

# IMAGINE SOMETHING MORE

# Remove the door panel and replace it with a solid wall.

By removing the door, the space transforms into a stylish wall with two built-in shelves, perfect for displaying escort cards, welcome drinks, favors, desserts, or late-night snacks.

It can serve as a cohesive system or be separated into individual components, functioning as a standalone built-in shelf or a built-in shelf paired with a wall—both ready for your unique branding and personalization.

#### Transform it from day to night

Begin the day with an escort wall guiding your guests to their seats, then keep the energy alive as they dance the night away, finishing the celebration with late-night snacks or memorable wedding favors to leave a lasting impression.