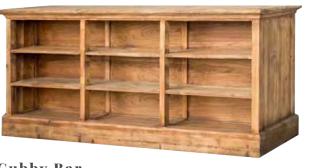

1 set available

**Troy** 1 available

**Trevor** 2 available

**Tommy** 2 available

62

Cubby Bar
Overall Width - Side to Side: 90 "
Overall Height - Top to Bottom: 36 "

Joey Bar Great as a bar, DJ Booth, Favor Display...