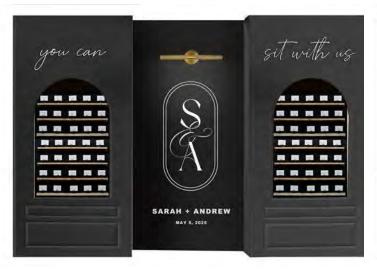

#### Designed just for you and your event

Transform your event into an unforgettable experience with custom signs, seating charts, backdrops and displays tailored to your vision. Personalized designs add a unique touch that reflects your style and theme. These bespoke creations help guide guests while enhancing the overall aesthetic of an event.

# A MODULAR SYSTEM WITH ENDLESS POSSIBILITES

#### Use it a storefront concept.

Whether it's a Parisian café showcasing a decadent dessert display, a charming plant shop with pots guiding your guests to their seats, or a flower market where guests can take home their own handpicked bouquets, the storefront concept offers endless creative possibilities.