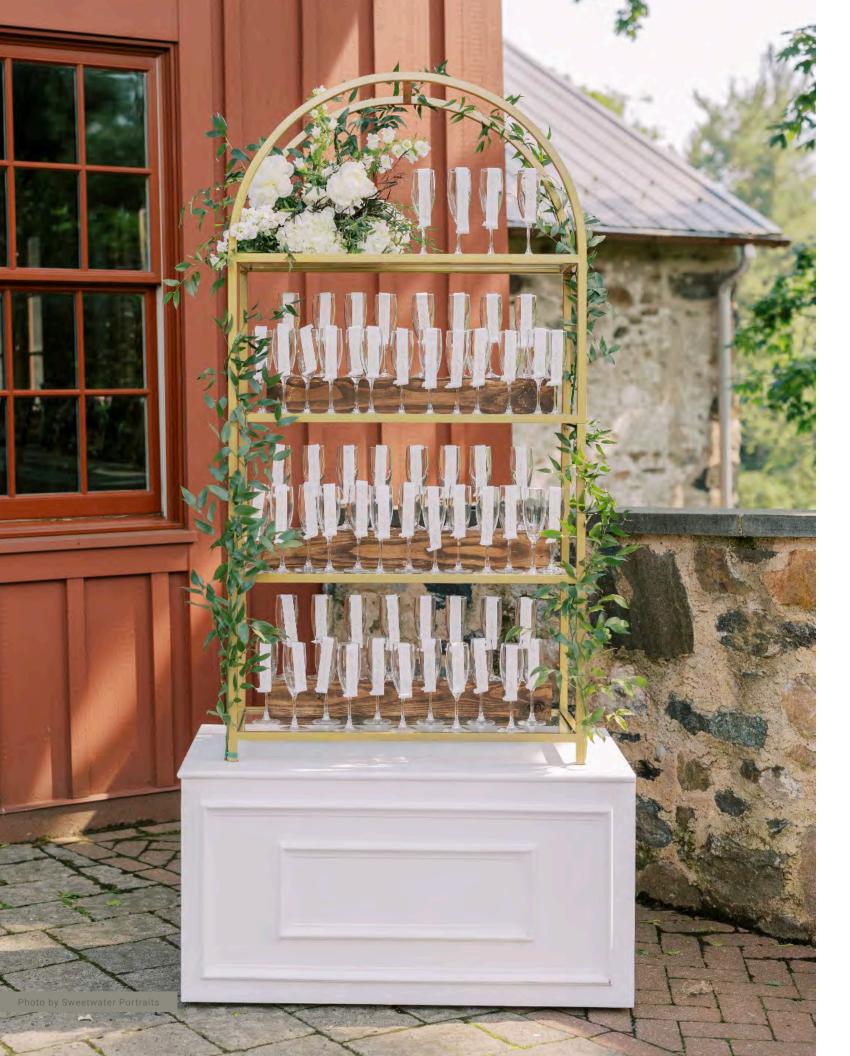

Photos by Heartbeat Branding Photography, Afrik Armando

Arched Shelf 2 available 62" H X 32" W X 14" D

2 H X 32 W X 14 D

Arched Shelf Riser Add-On 2 available

Rectangular Shelf 3 available 36" W x 12" D x 74" H