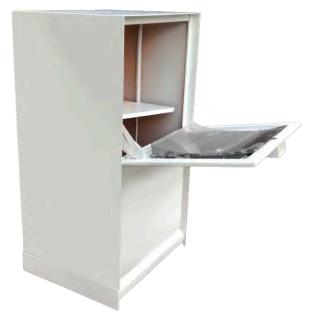

# IMAGINE SOMETHING MORE

# Remove the door panel and replace it with a solid wall.

By removing the door, the space transforms into a stylish wall with two built-in shelves, perfect for displaying escort cards, welcome drinks, favors, desserts, or late-night snacks.

It can serve as a cohesive system or be separated into individual components, functioning as a standalone built-in shelf or a built-in shelf paired with a wall—both ready for your unique branding and personalization.