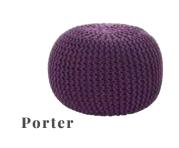

or | 3. Tucker | 4. Theodore

## **Countryside Comfort**











1. Wade | 2. Tilly | 3. Watson | 4. Turner





#### **Modern Blue**



1. Banks | 2. Blake | 3. Willamina | 4. Beckett | 5. Ward | 6. Teddy











Baylor



Banks







Poppy



Gwen



Wilhelmina







Wrenley



Willa



Walter





































Blake









2 available

Phoenix 2 available













Palmer 2 available







Onyx 2 available







Olive 2 available









**Brianna** 2 available

Whitney 2 available

















Watson 2 available





















Woods 2 available

Ottomans add a fun flair to a lounge, offering both

functionality and a touch of playful elegance to the space.







Nadia



Noah





























Watt



Wayde















Perry











# THE LOUNGE TABLES

#### The finishing touch

Make your soft seating setup feel complete by adding in coffee and side tables







2 available









Tori 1 available



**Townes** 2 available



Tracy 1 available



**Tenley** 1 available



**Ty** 1 available



Tessa 2 available







Tucker 2 available



Theodore
1 available



Thomas
1 available





**Trinity** 2 available

63



Talia 2 available



**Taylor** 1 available







1 set available

**Troy** 1 available



**Trevor** 2 available



**Tommy** 2 available



62











Cubby Bar
Overall Width - Side to Side: 90 "
Overall Height - Top to Bottom: 36 "













Joey Bar Great as a bar, DJ Booth, Favor Display...



Photos by Heartbeat Branding Photography, Afrik Armando





Arched Shelf 2 available 62