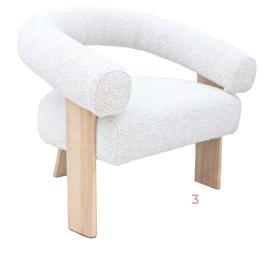

**Brianna** 2 available

Whitney 2 available

Watson 2 available

Woods 2 available

Ottomans add a fun flair to a lounge, offering both

functionality and a touch of playful elegance to the space.

Nadia

Noah

Watt

Wayde

Perry