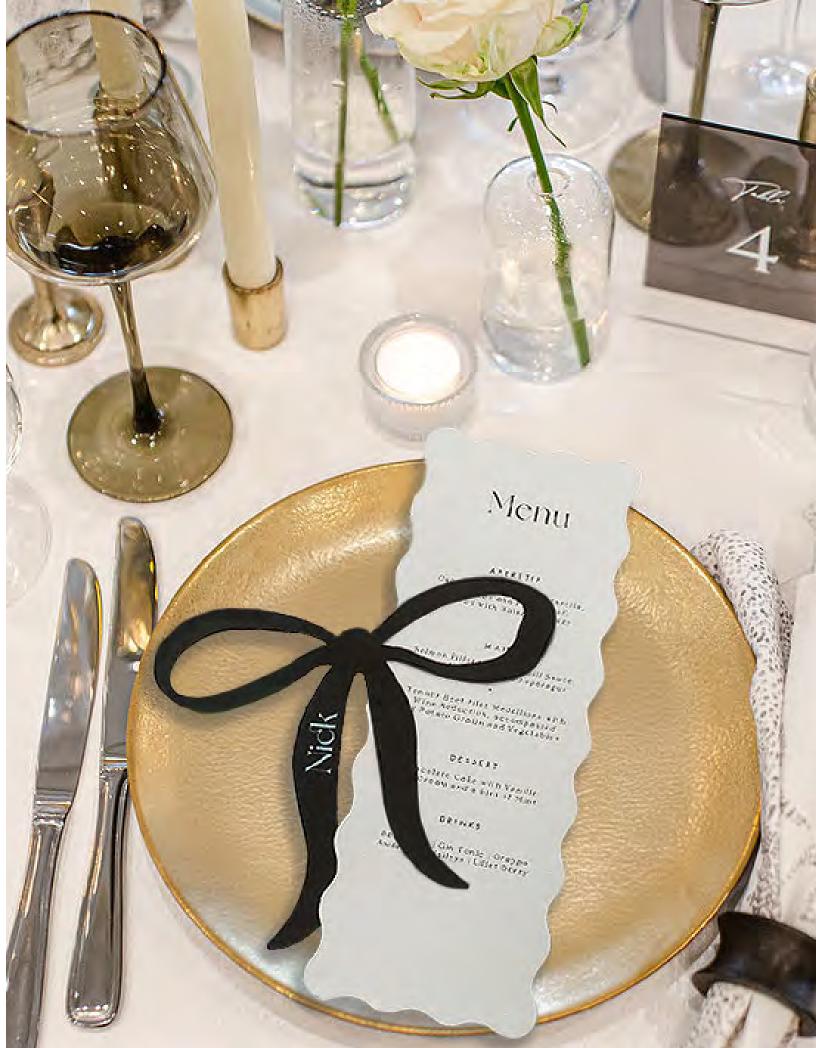

#### **Created to seamleslly complement your event**

It's the small details that truly bring an event to life, weaving together the atmosphere and leaving a lasting impression. Thoughtfully designed elements such as custom menus, beautiful placecards, and personalized bar accents create cohesion throughout your event. These tiny touches, tailored to your event's unique style, tie all aspects together seamlessly.