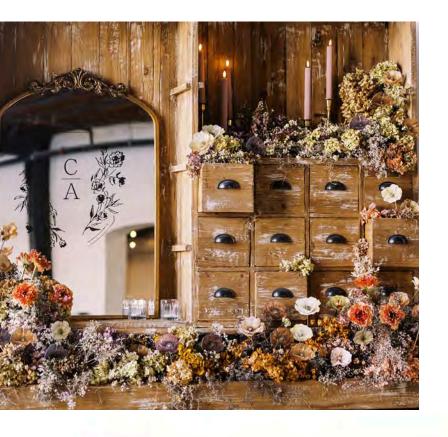

# IMAGINE SOMETHING MORE

# Remove the door panel and replace it with a solid wall.

By removing the door, the space transforms into a stylish wall with two built-in shelves, perfect for displaying escort cards, welcome drinks, favors, desserts, or late-night snacks.

It can serve as a cohesive system or be separated into individual components, functioning as a standalone built-in shelf or a built-in shelf paired with a wall—both ready for your unique branding and personalization.

#### Transform it from day to night

Begin the day with an escort wall guiding your guests to their seats, then keep the energy alive as they dance the night away, finishing the celebration with late-night snacks or memorable wedding favors to leave a lasting impression.