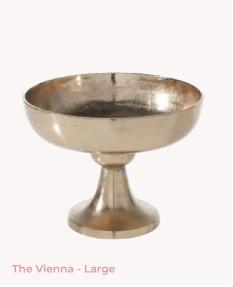

ter

part of our
unbreakable
collection











Claire

200 available 11" diameter

part of our unbreakable collection





Chase 200 available 10.5" diameter





Connor 200 available 13.5" diameter



# YOUR DRINK DESERVES

Upgrade your water or wine glass. Add sophistication and charm to your champage toast with a beautiful coupe.









Dawson 200 available













































Photos by Heartbeat Branding Photography, Afrik Armando, Emily Wren Photography

Photos by Heartbeat Branding Photography, Morgan Taylor Artistry, Haley Ritcher Photography, Noreen Turner Photography, Love Me Do Photography





Functional newspaper stand available for custom branding



















### THE COMPOTES

Something for every event





















91





























### THE BUDVASES

Small and mighty





























# THE CANDLES

Fill the room with a romantic glow













































# The Rainbow Collection



## IED GANDIES

Flames so real your guest will think they are real