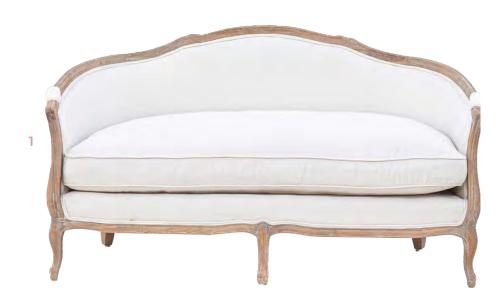

| 2. Teddy | 3. Nolan | 4. Ward | 5. Woods | 6. Tori

### **Pretty in Pink**



29

1. Paige | 2. Phoenix | 3. Paxton | 4. Parker | 5. Thomas | 6. Teagan | 7. Paulina

28



#### **Hidden Garden**











1. Townes| 2. Waverly | 3. Willa | 4. Wilson | 5. Teresa | 6. Nadia | 7. Ward | 8. Tracy

#### **The Conversation Corners**





1. Weston | 2. Johanna | 3. Onyx | 4. Travis | 5. Phoebe | 6. Tab

#### **Shades of Blue**



### **Coastal Comfy**











1. Banks | 2. Turner | 3. Bryce | 4. Braxton | 5. Tilly

1. Walter | 2. Townes | 3. Woods | 4. Tori



#### **Shades of Green**



1. Walter | 2. George | 3. Gema | 4. Gilbert | 5. Gio | 6. Grey | 7. Gram

#### **Natural Comfort**

#### **Classic Blue**



1. Braxton | 2. Baylor | 3. Tucker | 4. Theodore

## **Countryside Comfort**











1. Wade | 2. Tilly | 3. Watson | 4. Turner





#### **Modern Blue**



1. Banks | 2. Blake | 3. Willamina | 4. Beckett | 5. Ward | 6. Teddy











Baylor



Banks







Poppy



Gwen



Wilhelmina







Wrenley



Willa



Walter





































Blake









2 available

Phoenix 2 available













Palmer 2 available







Onyx 2 available







Olive 2 available









**Brianna** 2 available

Whitney 2 available

















Watson 2 available





















Woods 2 available

Ottomans add a fun flair to a lounge, offering both

functionality and a touch of playful elegance to the space.







Nadia



Noah





























Watt



Wayde















Perry











# THE LOUNGE TABLES

#### The finishing touch

M