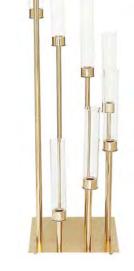

nnor 200 available 13.5" diameter



# YOUR DRINK DESERVES

Upgrade your water or wine glass. Add sophistication and charm to your champage toast with a beautiful coupe.









Dawson 200 available













































Photos by Heartbeat Branding Photography, Afrik Armando, Emily Wren Photography

Photos by Heartbeat Branding Photography, Morgan Taylor Artistry, Haley Ritcher Photography, Noreen Turner Photography, Love Me Do Photography





Functional newspaper stand available for custom branding



















### THE COMPOTES

Something for every event





















91





























### THE BUDVASES

Small and mighty





























# THE CANDLES

Fill the room with a romantic glow













































# The Rainbow Collection



## IED GANDIES

Flames so real your guest will think they are real