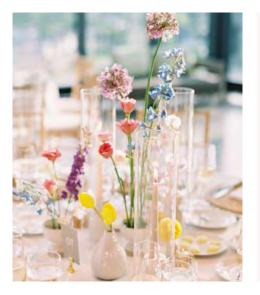

1" diameter

part of our unbreakable collection





Chase 200 available 10.5" diameter





Connor 200 available 13.5" diameter



# YOUR DRINK DESERVES

Upgrade your water or wine glass. Add sophistication and charm to your champage toast with a beautiful coupe.









Dawson 200 available













































Photos by Heartbeat Branding Photography, Afrik Armando, Emily Wren Photography

Photos by Heartbeat Branding Photography, Morgan Taylor Artistry, Haley Ritcher Photography, Noreen Turner Photography, Love Me Do Photography





Functional newspaper stand available for custom branding



















### THE COMPOTES

Something for every event





















91





























### THE BUDVASES

Small and mighty





























# THE CANDLES

Fill the room with a romantic glow













































# The Rainbow Collection



## IED GANDIES

Flames so real your guest will think they are real