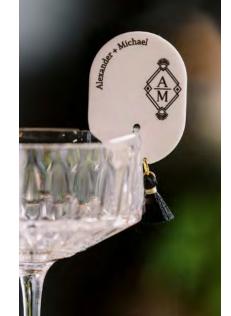

#### **Created to seamleslly complement your event**

It's the small details that truly bring an event to life, weaving together the atmosphere and leaving a lasting impression. Thoughtfully designed elements such as custom menus, beautiful placecards, and personalized bar accents create cohesion throughout your event. These tiny touches, tailored to your event's unique style, tie all aspects together seamlessly.

Photos by Morgan Taylor Artistry, Haley Ritcher Photography, Emily Wren Photography, Jim Trice Photography, Hoffer Photography, Denise Marie Photography