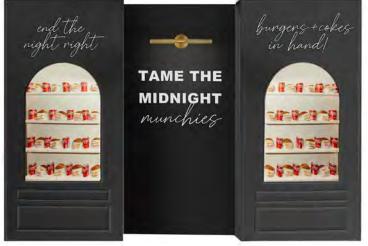

# IMAGINE SOMETHING MORE

# Remove the door panel and replace it with a solid wall.

By removing the door, the space transforms into a stylish wall with two built-in shelves, perfect for displaying escort cards, welcome drinks, favors, desserts, or late-night snacks.

It can serve as a cohesive system or be separated into individual components, functioning as a standalone built-in shelf or a built-in shelf paired with a wall—both ready for your unique branding and personalization.