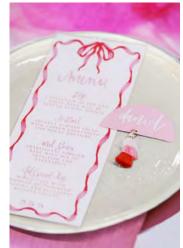

#### **Created to seamleslly complement your event**

It's the small details that truly bring an event to life, weaving together the atmosphere and leaving a lasting impression. Thoughtfully designed elements such as custom menus, beautiful placecards, and personalized bar accents create cohesion throughout your event. These tiny touches, tailored to your event's unique style, tie all aspects together seamlessly.

Photos by Morgan Taylor Artistry, Haley Ritcher Photography, Emily Wren Photography, Jim Trice Photography, Hoffer Photography, Denise Marie Photography