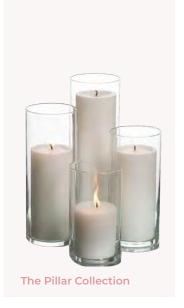

ailable 10.5" diameter





Connor 200 available 13.5" diameter



# YOUR DRINK DESERVES

Upgrade your water or wine glass. Add sophistication and charm to your champage toast with a beautiful coupe.









Dawson 200 available













































Photos by Heartbeat Branding Photography, Afrik Armando, Emily Wren Photography

Photos by Heartbeat Branding Photography, Morgan Taylor Artistry, Haley Ritcher Photography, Noreen Turner Photography, Love Me Do Photography





Functional newspaper stand available for custom branding



















### THE COMPOTES

Something for every event





















91





























### THE BUDVASES

Small and mighty





























# THE CANDLES

Fill the room with a romantic glow













































# The Rainbow Collection



## IED GANDIES

Flames so real your guest will think they are real