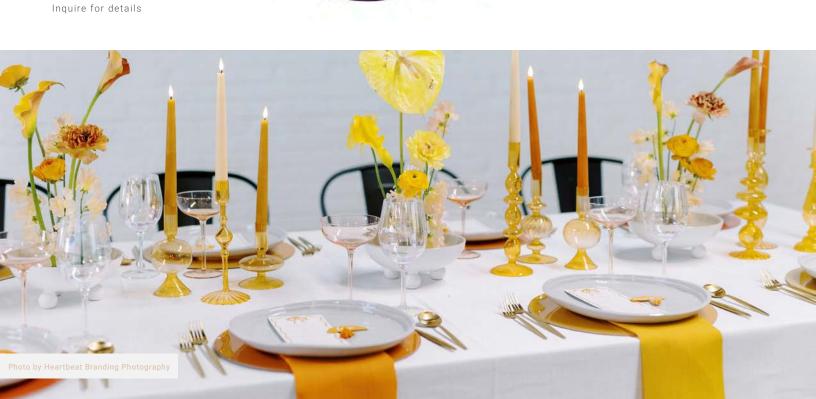

Photos by Heartbeat Branding Photography, Afrik Armando

Arched Shelf 2 available 62" H X 32" W X 14" D

2 H X 32 W X 14 D

Arched Shelf Riser Add-On 2 available

Rectangular Shelf 3 available 36" W x 12" D x 74" H