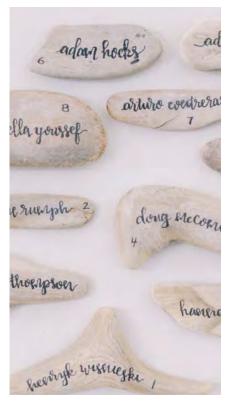

#### **Created to seamleslly complement your event**

It's the small details that truly bring an event to life, weaving together the atmosphere and leaving a lasting impression. Thoughtfully designed elements such as custom menus, beautiful placecards, and personalized bar accents create cohesion throughout your event. These tiny touches, tailored to your event's unique style, tie all aspects together seamlessly.

Photos by Morgan Taylor Artistry, Haley Ritcher Photography, Emily Wren Photography, Jim Trice Photography, Hoffer Photography, Denise Marie Photography