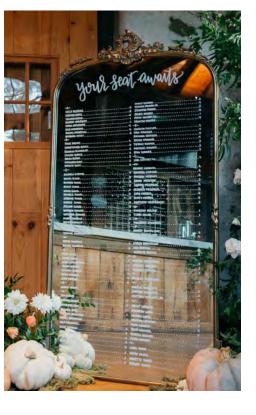

#### Designed just for you and your event

Transform your event into an unforgettable experience with custom signs, seating charts, backdrops and displays tailored to your vision. Personalized designs add a unique touch that reflects your style and theme. These bespoke creations help guide guests while enhancing the overall aesthetic of an event.