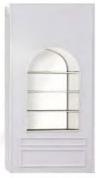

# IMAGINE SOMETHING MORE

# Remove the door panel and replace it with a solid wall.

By removing the door, the space transforms into a stylish wall with two built-in shelves, perfect for displaying escort cards, welcome drinks, favors, desserts, or late-night snacks.

It can serve as a cohesive system or be separated into individual components, functioning as a standalone built-in shelf or a built-in shelf paired with a wall—both ready for your unique branding and personalization.