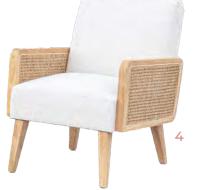

**Brianna** 2 available

Whitney 2 available

Watson 2 available

Woods 2 available

Ottomans add a fun flair to a lounge, offering both

functionality and a touch of playful elegance to the space.

Nadia

Noah