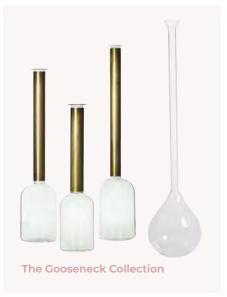

able 11" diameter

part of our unbreakable collection





Chase 200 available 10.5" diameter





Connor 200 available 13.5" diameter



# YOUR DRINK DESERVES

Upgrade your water or wine glass. Add sophistication and charm to your champage toast with a beautiful coupe.









Dawson 200 available













































Photos by Heartbeat Branding Photography, Afrik Armando, Emily Wren Photography

Photos by Heartbeat Branding Photography, Morgan Taylor Artistry, Haley Ritcher Photography, Noreen Turner Photography, Love Me Do Photography





Functional newspaper stand available for custom branding



















### THE COMPOTES

Something for every event





















91





























### THE BUDVASES

Small and mighty





























# THE CANDLES

Fill the room with a romantic glow













































# The Rainbow Collection



## IED GANDIES

Flames so real your guest will think they are real