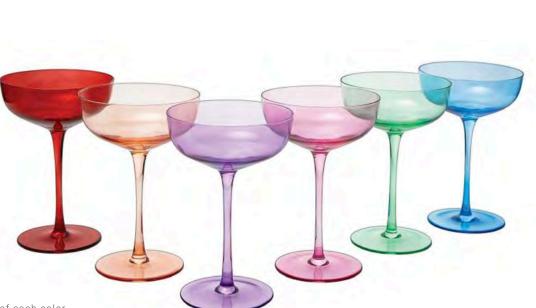

# YOUR DRINK DESERVES

Upgrade your water or wine glass. Add sophistication and charm to your champage toast with a beautiful coupe.

Dawson 200 available

Photos by Heartbeat Branding Photography, Afrik Armando, Emily Wren Photography