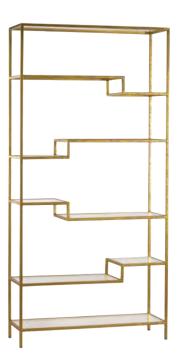

# THE LOUNGE TABLES

#### The finishing touch

Make your soft seating setup feel complete by adding in coffee and side tables

2 available

Tori 1 available

**Townes** 2 available

Tracy 1 available

**Tenley** 1 available

**Ty** 1 available