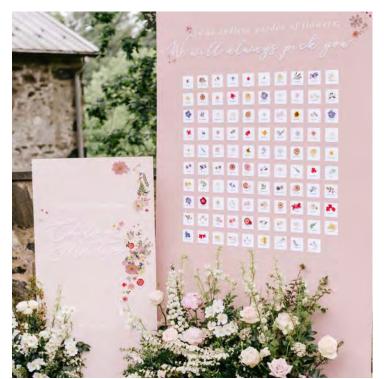

#### Designed just for you and your event

Transform your event into an unforgettable experience with custom signs, seating charts, backdrops and displays tailored to your vision. Personalized designs add a unique touch that reflects your style and theme. These bespoke creations help guide guests while enhancing the overall aesthetic of an event.

#### **Created to seamleslly complement your event**

It's the small details that truly bring an event to life, weaving together the atmosphere and leaving a lasting impression. Thoughtfully designed elements such as custom menus, beautiful placecards, and personalized bar accents create cohesion throughout your event. These tiny touches, tailored to your event's unique style, tie all aspects together seamlessly.