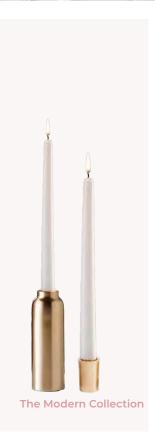

10.5" diameter





Connor 200 available 13.5" diameter



# YOUR DRINK DESERVES

Upgrade your water or wine glass. Add sophistication and charm to your champage toast with a beautiful coupe.









Dawson 200 available













































Photos by Heartbeat Branding Photography, Afrik Armando, Emily Wren Photography

Photos by Heartbeat Branding Photography, Morgan Taylor Artistry, Haley Ritcher Photography, Noreen Turner Photography, Love Me Do Photography





Functional newspaper stand available for custom branding



















### THE COMPOTES

Something for every event





















91





























### THE BUDVASES

Small and mighty





























# THE CANDLES

Fill the room with a romantic glow













































# The Rainbow Collection



## IED GANDIES

Flames so real your guest will think they are real