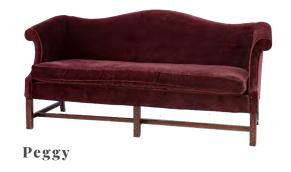

6. Nadia | 7. Ward | 8. Tracy

#### **The Conversation Corners**





1. Weston | 2. Johanna | 3. Onyx | 4. Travis | 5. Phoebe | 6. Tab

#### **Shades of Blue**



### **Coastal Comfy**











1. Banks | 2. Turner | 3. Bryce | 4. Braxton | 5. Tilly

1. Walter | 2. Townes | 3. Woods | 4. Tori



#### **Shades of Green**



1. Walter | 2. George | 3. Gema | 4. Gilbert | 5. Gio | 6. Grey | 7. Gram

#### **Natural Comfort**

#### **Classic Blue**



1. Braxton | 2. Baylor | 3. Tucker | 4. Theodore

## **Countryside Comfort**











1. Wade | 2. Tilly | 3. Watson | 4. Turner





#### **Modern Blue**



1. Banks | 2. Blake | 3. Willamina | 4. Beckett | 5. Ward | 6. Teddy











Baylor



Banks







Poppy



Gwen



Wilhelmina







Wrenley



Willa



Walter





































Blake









2 available

Phoenix 2 available













Palmer 2 available







Onyx 2 available







Olive 2 available









**Brianna** 2 available

Whitney 2 available

















Watson 2 available





















Woods 2 available

Ottomans add a fun flair to a lounge, offering both

functionality and a touch of playful elegance to the space.







Nadia



Noah





























Watt



Wayde















Perry











# THE LOUNGE TABLES

#### The finishing touch

Make your soft seating setup feel complete by adding in coffee and side tables







2 available









Tori 1 available



**Townes** 2 available



Tracy 1 available



**Tenley** 1 available



**Ty** 1 available



Tessa 2 available







Tucker 2 available