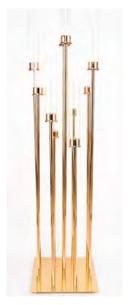

or 200 available 13.5" diameter



# YOUR DRINK DESERVES

Upgrade your water or wine glass. Add sophistication and charm to your champage toast with a beautiful coupe.









Dawson 200 available













































Photos by Heartbeat Branding Photography, Afrik Armando, Emily Wren Photography

Photos by Heartbeat Branding Photography, Morgan Taylor Artistry, Haley Ritcher Photography, Noreen Turner Photography, Love Me Do Photography





Functional newspaper stand available for custom branding



















### THE COMPOTES

Something for every event





















91





























### THE BUDVASES

Small and mighty





























# THE CANDLES

Fill the room with a romantic glow













































# The Rainbow Collection



## IED GANDIES

Flames so real your guest will think they are real