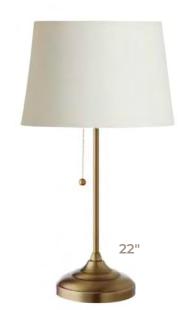

d to your event

Box Wall Large Box Wall Small 1 available 5' H X 3' W X 1" D





**Rolling Wall Display** 3 available wall: 7' H X 3' W X 2" D color customized to your event













color customized to your event



Shelf Wall Medium

Shelf Wall Small







Chloe 200 available 9" diameter

Cora 200 available 11.4" diameter

Cooper
200 available
9" diameter

Cole
200 available
13" diameter

part of our
unbreakable
collection











Claire

200 available 11" diameter

part of our unbreakable collection





Chase 200 available 10.5" diameter





Connor 200 available 13.5" diameter



# YOUR DRINK DESERVES

Upgrade your water or wine glass. Add sophistication and charm to your champage toast with a beautiful coupe.









Dawson 200 available













































Photos by Heartbeat Branding Photography, Afrik Armando, Emily Wren Photography

Photos by Heartbeat Branding Photography, Morgan Taylor Artistry, Haley Ritcher Photography, Noreen Turner Photography, Love Me Do Photography





Functional newspaper stand available for custom branding



















### THE COMPOTES

Something for every event





















91





























### THE BUDVASES

Small and mighty





























# THE CANDLES

Fill the room with a romantic glow













































# The Rainbow Collection



## IED GANDIES

Flames so real your guest will think they are real