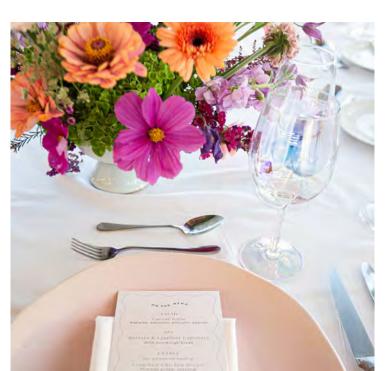

#### **Created to seamleslly complement your event**

It's the small details that truly bring an event to life, weaving together the atmosphere and leaving a lasting impression. Thoughtfully designed elements such as custom menus, beautiful placecards, and personalized bar accents create cohesion throughout your event. These tiny touches, tailored to your event's unique style, tie all aspects together seamlessly.