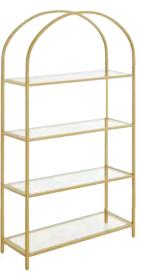

Photos by Heartbeat Branding Photography, Afrik Armando

Arched Shelf 2 available 62" H X 32" W X 14" D

2 H X 32 W X 14 D

Arched Shelf Riser Add-On 2 available

Rectangular Shelf 3 available 36" W x 12" D x 74" H