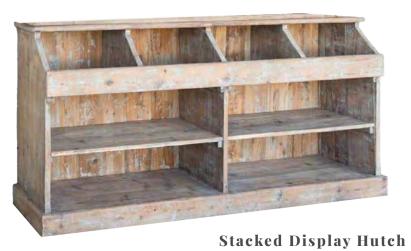

# A MODULAR SYSTEM WITH ENDLESS POSSIBILITES

#### Use it a storefront concept.

Whether it's a Parisian café showcasing a decadent dessert display, a charming plant shop with pots guiding your guests to their seats, or a flower market where guests can take home their own handpicked bouquets, the storefront concept offers endless creative possibilities.

# Remove the door panel and replace it with a solid wall.

By removing the door, the space transforms into a stylish wall with two built-in shelves, perfect for displaying escort cards, welcome drinks, favors, desserts, or late-night snacks.

It can serve as a cohesive system or be separated into individual components, functioning as a standalone built-in shelf or a built-in shelf paired with a wall—both ready for your unique branding and personalization.

#### Transform it from day to night

Begin the day with an escort wall guiding your guests to their seats, then keep the energy alive as they dance the night away, finishing the celebration with late-night snacks or memorable wedding favors to leave a lasting impression.