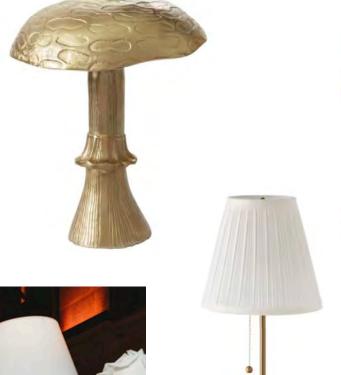

mized to your event

Box Wall Large Box Wall Small 1 available 5' H X 3' W X 1" D





**Rolling Wall Display** 3 available wall: 7' H X 3' W X 2" D color customized to your event













color customized to your event



Shelf Wall Medium

Shelf Wall Small







Chloe 200 available 9" diameter

Cora 200 available 11.4" diameter

Cooper
200 available
9" diameter

Cole
200 available
13" diameter

part of our
unbreakable
collection











Claire

200 available 11" diameter

part of our unbreakable collection





Chase 200 available 10.5" diameter





Connor 200 available 13.5" diameter



# YOUR DRINK DESERVES

Upgrade your water or wine glass. Add sophistication and charm to your champage toast with a beautiful coupe.









Dawson 200 available













































Photos by Heartbeat Branding Photography, Afrik Armando, Emily Wren Photography

Photos by Heartbeat Branding Photography, Morgan Taylor Artistry, Haley Ritcher Photography, Noreen Turner Photography, Love Me Do Photography





Functional newspaper stand available for custom branding



















### THE COMPOTES

Something for every event





















91





























### THE BUDVASES

Small and mighty





























# THE CANDLES

Fill the room with a romantic glow













































# The Rainbow Collection



## IED GANDIES

Flames so real your guest will think they are real