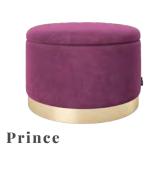

| 2. Baylor | 3. Tucker | 4. Theodore

## **Countryside Comfort**











1. Wade | 2. Tilly | 3. Watson | 4. Turner





#### **Modern Blue**



1. Banks | 2. Blake | 3. Willamina | 4. Beckett | 5. Ward | 6. Teddy











Baylor



Banks







Poppy



Gwen



Wilhelmina







Wrenley



Willa



Walter





































Blake









2 available

Phoenix 2 available













Palmer 2 available







Onyx 2 available







Olive 2 available









**Brianna** 2 available

Whitney 2 available

















Watson 2 available





















Woods 2 available

Ottomans add a fun flair to a lounge, offering both

functionality and a touch of playful elegance to the space.







Nadia



Noah





























Watt



Wayde















Perry











# THE LOUNGE TABLES

#### The finishing touch

Make your soft seating setup feel complete by adding in coffee and side tables







2 available









Tori 1 available



**Townes** 2 available



Tracy 1 available



**Tenley** 1 available



**Ty** 1 available



Tessa 2 available







Tucker 2 available



Theodore
1 available



Thomas
1 available





**Trinity** 2 available

63



Talia 2 available



**Taylor** 1 available







1 set available

**Troy** 1 available



**Trevor** 2 available



**Tommy** 2 available



62











Cubby Bar
Overall Width - Side to Side: 90 "
Overall Height - Top to Bottom: 36 "













Joey Bar Great as a bar, DJ Booth, Favor Display...



Photos by Heartbeat Branding Photography, Afrik Armando





Arched Shelf 2 ava