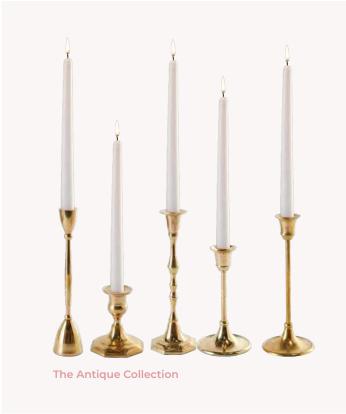

ble 10.5" diameter





Connor 200 available 13.5" diameter



# YOUR DRINK DESERVES

Upgrade your water or wine glass. Add sophistication and charm to your champage toast with a beautiful coupe.









Dawson 200 available













































Photos by Heartbeat Branding Photography, Afrik Armando, Emily Wren Photography

Photos by Heartbeat Branding Photography, Morgan Taylor Artistry, Haley Ritcher Photography, Noreen Turner Photography, Love Me Do Photography





Functional newspaper stand available for custom branding



















### THE COMPOTES

Something for every event





















91





























### THE BUDVASES

Small and mighty





























# THE CANDLES

Fill the room with a romantic glow













































# The Rainbow Collection



## IED GANDIES

Flames so real your guest will think they are real