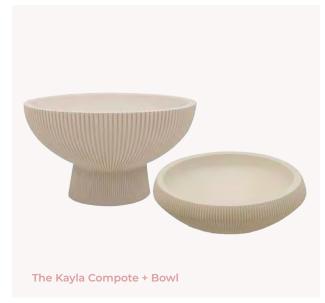

iameter

part of our
unbreakable
collection











Claire

200 available 11" diameter

part of our unbreakable collection





Chase 200 available 10.5" diameter





Connor 200 available 13.5" diameter



# YOUR DRINK DESERVES

Upgrade your water or wine glass. Add sophistication and charm to your champage toast with a beautiful coupe.









Dawson 200 available













































Photos by Heartbeat Branding Photography, Afrik Armando, Emily Wren Photography

Photos by Heartbeat Branding Photography, Morgan Taylor Artistry, Haley Ritcher Photography, Noreen Turner Photography, Love Me Do Photography





Functional newspaper stand available for custom branding



















### THE COMPOTES

Something for every event





















91





























### THE BUDVASES

Small and mighty





























# THE CANDLES

Fill the room with a romantic glow













































# The Rainbow Collection



## IED GANDIES

Flames so real your guest will think they are real