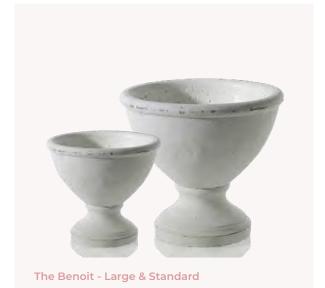

200 available
13" diameter

part of our
unbreakable
collection











Claire

200 available 11" diameter

part of our unbreakable collection





Chase 200 available 10.5" diameter





Connor 200 available 13.5" diameter



# YOUR DRINK DESERVES

Upgrade your water or wine glass. Add sophistication and charm to your champage toast with a beautiful coupe.









Dawson 200 available













































Photos by Heartbeat Branding Photography, Afrik Armando, Emily Wren Photography

Photos by Heartbeat Branding Photography, Morgan Taylor Artistry, Haley Ritcher Photography, Noreen Turner Photography, Love Me Do Photography





Functional newspaper stand available for custom branding



















### THE COMPOTES

Something for every event





















91





























### THE BUDVASES

Small and mighty





























# THE CANDLES

Fill the room with a romantic glow













































# The Rainbow Collection



## IED GANDIES

Flames so real your guest will think they are real