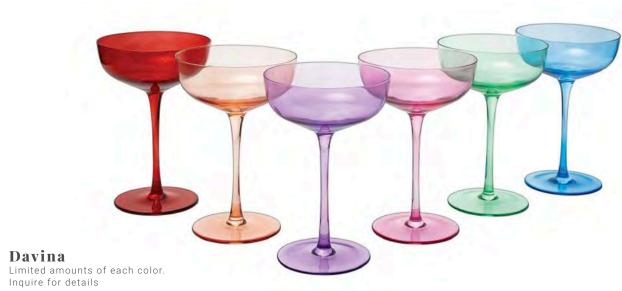

# YOUR DRINK DESERVES

Upgrade your water or wine glass. Add sophistication and charm to your champage toast with a beautiful coupe.

Dawson 200 available

Photos by Heartbeat Branding Photography, Afrik Armando, Emily Wren Photography