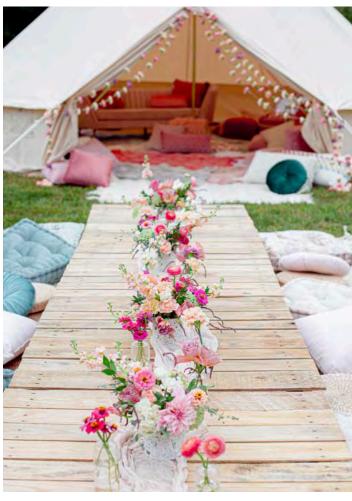

#### Designed just for you and your event

Transform your event into an unforgettable experience with custom signs, seating charts, backdrops and displays tailored to your vision. Personalized designs add a unique touch that reflects your style and theme. These bespoke creations help guide guests while enhancing the overall aesthetic of an event.