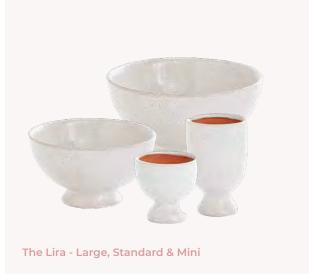

vailable
13" diameter

part of our
unbreakable
collection











Claire

200 available 11" diameter

part of our unbreakable collection





Chase 200 available 10.5" diameter





Connor 200 available 13.5" diameter



# YOUR DRINK DESERVES

Upgrade your water or wine glass. Add sophistication and charm to your champage toast with a beautiful coupe.









Dawson 200 available













































Photos by Heartbeat Branding Photography, Afrik Armando, Emily Wren Photography

Photos by Heartbeat Branding Photography, Morgan Taylor Artistry, Haley Ritcher Photography, Noreen Turner Photography, Love Me Do Photography





Functional newspaper stand available for custom branding



















### THE COMPOTES

Something for every event





















91





























### THE BUDVASES

Small and mighty





























# THE CANDLES

Fill the room with a romantic glow













































# The Rainbow Collection



## IED GANDIES

Flames so real your guest will think they are real