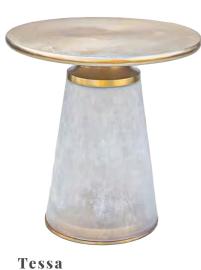

## **Complementary Colors**

1. Paul | 2. Otto | 3. Perry | 4. Winter | 5. Palmer | 6. Thomas | 7. Yuna | 8. Tessa

#### **Black Tie Classic**

1. Winter | 2. Brianna | 3. Whitney | 4. Taylor | 5. Wolcott | 6. Trinity | 7. Tessa

#### **Golden Hues of Fall**

1. Yara | 2. Greta | 3. Yuna | 4. Tessa | 5. Mariella | 6. Tell

Tessa 2 available

Tucker 2 available

Theodore
1 available

Thomas
1 available

**Trinity** 2 available

63

Talia 2 available

**Taylor** 1 available