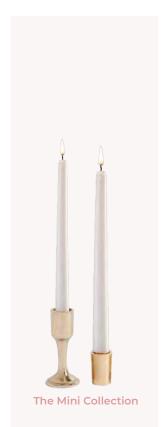

e 10.5" diameter





Connor 200 available 13.5" diameter



# YOUR DRINK DESERVES

Upgrade your water or wine glass. Add sophistication and charm to your champage toast with a beautiful coupe.









Dawson 200 available













































Photos by Heartbeat Branding Photography, Afrik Armando, Emily Wren Photography

Photos by Heartbeat Branding Photography, Morgan Taylor Artistry, Haley Ritcher Photography, Noreen Turner Photography, Love Me Do Photography





Functional newspaper stand available for custom branding



















### THE COMPOTES

Something for every event





















91





























### THE BUDVASES

Small and mighty





























# THE CANDLES

Fill the room with a romantic glow













































# The Rainbow Collection



## IED GANDIES

Flames so real your guest will think they are real