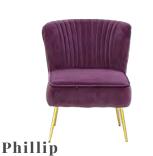

. Weston | 2. Johanna | 3. Onyx | 4. Travis | 5. Phoebe | 6. Tab

#### **Shades of Blue**



### **Coastal Comfy**











1. Banks | 2. Turner | 3. Bryce | 4. Braxton | 5. Tilly

1. Walter | 2. Townes | 3. Woods | 4. Tori



#### **Shades of Green**



1. Walter | 2. George | 3. Gema | 4. Gilbert | 5. Gio | 6. Grey | 7. Gram

#### **Natural Comfort**

#### **Classic Blue**



1. Braxton | 2. Baylor | 3. Tucker | 4. Theodore

## **Countryside Comfort**











1. Wade | 2. Tilly | 3. Watson | 4. Turner





#### **Modern Blue**



1. Banks | 2. Blake | 3. Willamina | 4. Beckett | 5. Ward | 6. Teddy











Baylor



Banks







Poppy



Gwen



Wilhelmina







Wrenley



Willa



Walter





































Blake









2 available

Phoenix 2 available













Palmer 2 available







Onyx 2 available







Olive 2 available









**Brianna** 2 available

Whitney 2 available

















Watson 2 available





















Woods 2 available

Ottomans add a fun flair to a lounge, offering both

functionality and a touch of playful elegance to the space.







Nadia



Noah





























Watt



Wayde















Perry











# THE LOUNGE TABLES

#### The finishing touch

Make your soft seating setup feel complete by adding in coffee and side tables







2 available









Tori 1 available



**Townes** 2 available



Tracy 1 available



**Tenley** 1 available



**Ty** 1 available



Tessa 2 available







Tucker 2 available



Theodore
1 available



Thomas
1 available





**Trinity** 2 available