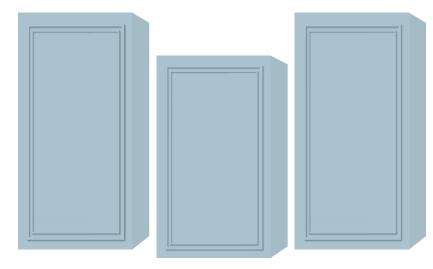

# A MODULAR SYSTEM WITH ENDLESS POSSIBILITES

#### Use it a storefront concept.

Whether it's a Parisian café showcasing a decadent dessert display, a charming plant shop with pots guiding your guests to their seats, or a flower market where guests can take home their own handpicked bouquets, the storefront concept offers endless creative possibilities.

# IMAGINE SOMETHING MORE

# Remove the door panel and replace it with a solid wall.

By removing the door, the space transforms into a stylish wall with two built-in shelves, perfect for displaying escort cards, welcome drinks, favors, desserts, or late-night snacks.

It can serve as a cohesive system or be separated into individual components, functioning as a standalone built-in shelf or a built-in shelf paired with a wall—both ready for your unique branding and personalization.

#### Transform it from day to night

Begin the day with an escort wall guiding your guests to their seats, then keep the energy alive as they dance the night away, finishing the celebration with late-night snacks or memorable wedding favors to leave a lasting impression.