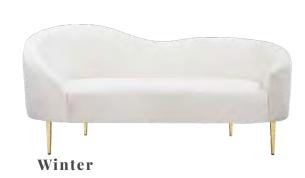

## **Complementary Colors**

1. Paul | 2. Otto | 3. Perry | 4. Winter | 5. Palmer | 6. Thomas | 7. Yuna | 8. Tessa

#### **Black Tie Classic**

1. Winter | 2. Brianna | 3. Whitney | 4. Taylor | 5. Wolcott | 6. Trinity | 7. Tessa