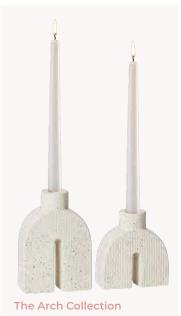

0 available 10.5" diameter





Connor 200 available 13.5" diameter



# YOUR DRINK DESERVES

Upgrade your water or wine glass. Add sophistication and charm to your champage toast with a beautiful coupe.









Dawson 200 available













































Photos by Heartbeat Branding Photography, Afrik Armando, Emily Wren Photography

Photos by Heartbeat Branding Photography, Morgan Taylor Artistry, Haley Ritcher Photography, Noreen Turner Photography, Love Me Do Photography





Functional newspaper stand available for custom branding



















### THE COMPOTES

Something for every event





















91





























### THE BUDVASES

Small and mighty





























# THE CANDLES

Fill the room with a romantic glow













































# The Rainbow Collection



## IED GANDIES

Flames so real your guest will think they are real