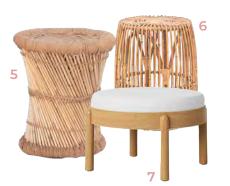

**Brianna** 2 available

Whitney 2 available

Watson 2 available

Woods 2 available

Ottomans add a fun flair to a lounge, offering both

functionality and a touch of playful elegance to the space.

Nadia

Noah