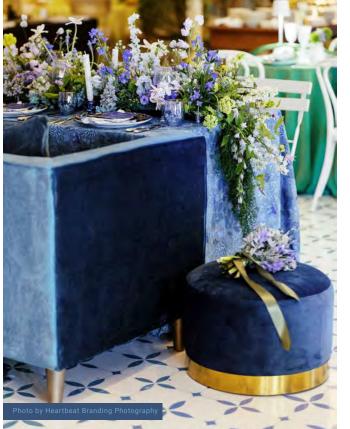

. Braxton | 2. Baylor | 3. Tucker | 4. Theodore

## **Countryside Comfort**











1. Wade | 2. Tilly | 3. Watson | 4. Turner





#### **Modern Blue**



1. Banks | 2. Blake | 3. Willamina | 4. Beckett | 5. Ward | 6. Teddy











Baylor



Banks







Poppy



Gwen



Wilhelmina







Wrenley



Willa



Walter





































Blake









2 available

Phoenix 2 available













Palmer 2 available







Onyx 2 available







Olive 2 available









**Brianna** 2 available

Whitney 2 available

















Watson 2 available





















Woods 2 available

Ottomans add a fun flair to a lounge, offering both

functionality and a touch of playful elegance to the space.







Nadia



Noah





























Watt



Wayde















Perry











# THE LOUNGE TABLES

#### The finishing touch

Make your soft seating setup feel complete by adding in coffee and side tables







2 available









Tori 1 available



**Townes** 2 available



Tracy 1 available



**Tenley** 1 available



**Ty** 1 available



Tessa 2 available







Tucker 2 available



Theodore
1 available



Thomas
1 available





**Trinity** 2 available

63



Talia 2 available



**Taylor** 1 available







1 set available

**Troy** 1 available



**Trevor** 2 available



**Tommy** 2 available



62











Cubby Bar
Overall Width - Side to Side: 90 "
Overall Height - Top to Bottom: 36 "













Joey Bar Great as a bar, DJ Booth, Favor Display...



Photos by Heartbeat Branding Photography, Afrik Armando





Arched S