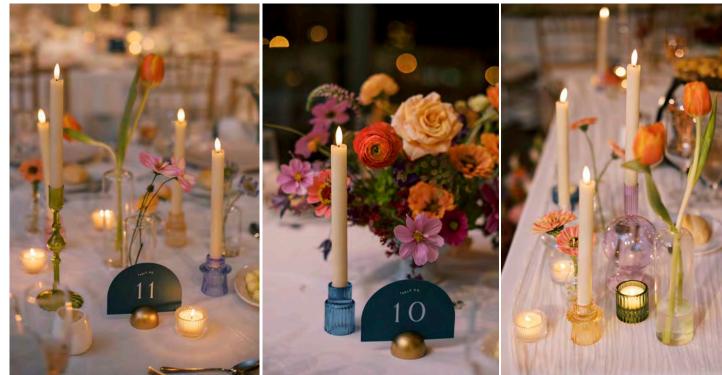

### THE BUDVASES

Small and mighty

# THE CANDLES

Fill the room with a romantic glow