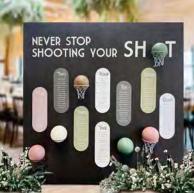

#### Designed just for you and your event

Transform your event into an unforgettable experience with custom signs, seating charts, backdrops and displays tailored to your vision. Personalized designs add a unique touch that reflects your style and theme. These bespoke creations help guide guests while enhancing the overall aesthetic of an event.