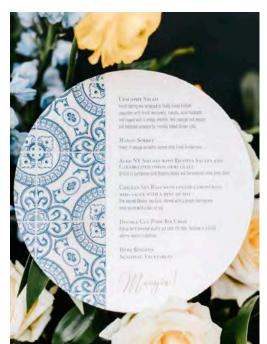

#### **Created to seamleslly complement your event**

It's the small details that truly bring an event to life, weaving together the atmosphere and leaving a lasting impression. Thoughtfully designed elements such as custom menus, beautiful placecards, and personalized bar accents create cohesion throughout your event. These tiny touches, tailored to your event's unique style, tie all aspects together seamlessly.

Photos by Morgan Taylor Artistry, Haley Ritcher Photography, Emily Wren Photography, Jim Trice Photography, Hoffer Photography, Denise Marie Photography