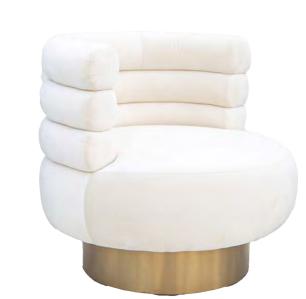

**Brianna** 2 available

Whitney 2 available

Watson 2 available

Woods 2 available

Ottomans add a fun flair to a lounge, offering both

functionality and a touch of playful elegance to the space.

Nadia

Noah