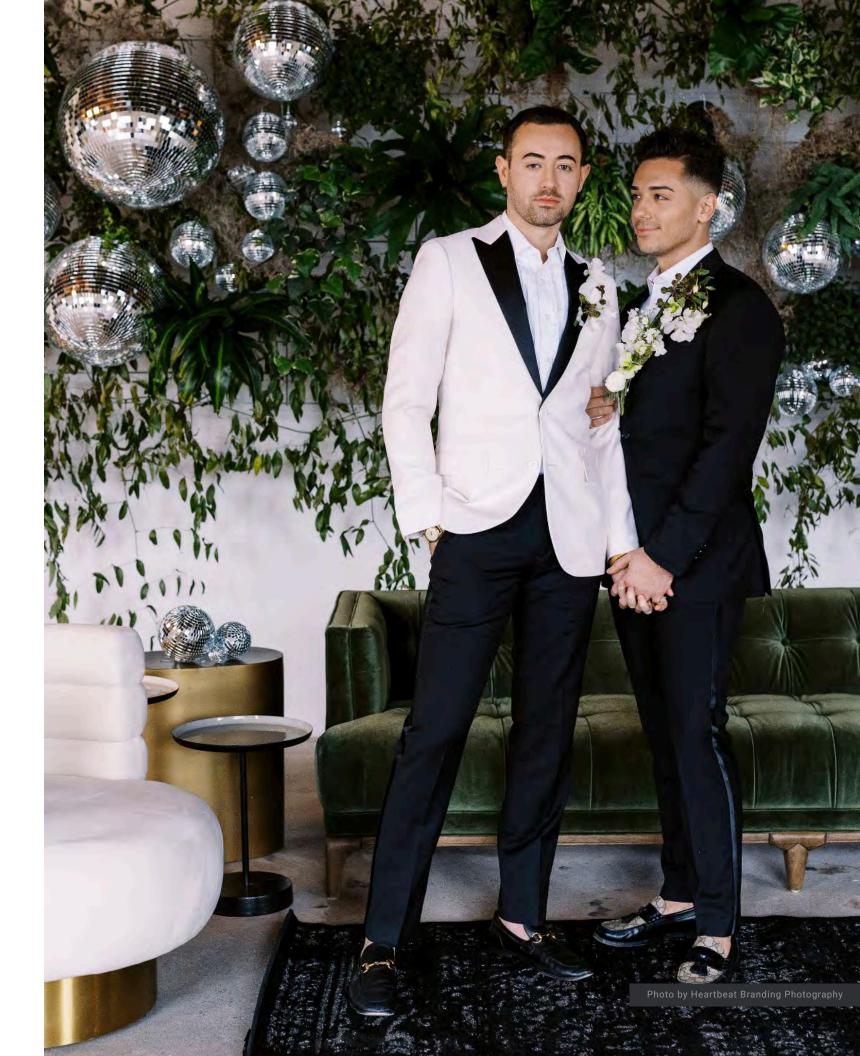

Photos by Heartbeat Branding Photography, Afrik Armando

Arched Shelf 2 available 62" H X 32" W X 14" D

2 H X 32 W X 14 D

Arched Shelf Riser Add-On 2 available

Rectangular Shelf 3 available 36" W x 12" D x 74" H