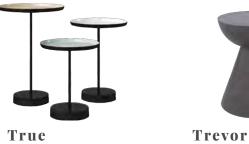

#### **Mixed Metals**

25

1. Whitney | 2. Tommy | 3. Wyatt | 4. True | 5. Bethany | 6. Tell | 7. Troy

1 set available

**Troy** 1 available

**Trevor** 2 available

**Tommy** 2 available

62

Cubby Bar
Overall Width - Side to Side: 90 "
Overall Height - Top to Bottom: 36 "

Joey Bar Great as a bar, DJ Booth, Favor Display...