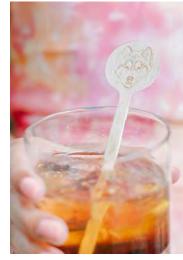

#### **Created to seamleslly complement your event**

It's the small details that truly bring an event to life, weaving together the atmosphere and leaving a lasting impression. Thoughtfully designed elements such as custom menus, beautiful placecards, and personalized bar accents create cohesion throughout your event. These tiny touches, tailored to your event's unique style, tie all aspects together seamlessly.

Photos by Morgan Taylor Artistry, Haley Ritcher Photography, Emily Wren Photography, Jim Trice Photography, Hoffer Photography, Denise Marie Photography