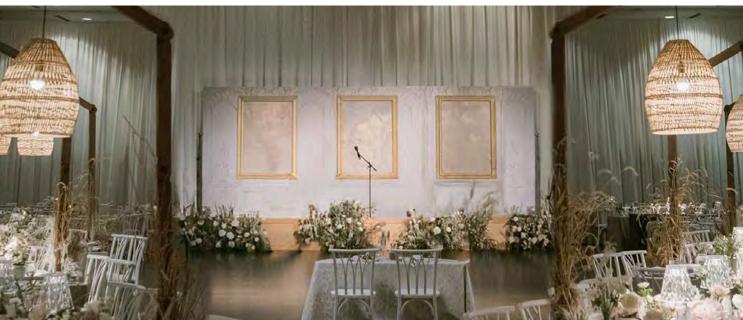

#### Designed just for you and your event

Transform your event into an unforgettable experience with custom signs, seating charts, backdrops and displays tailored to your vision. Personalized designs add a unique touch that reflects your style and theme. These bespoke creations help guide guests while enhancing the overall aesthetic of an event.