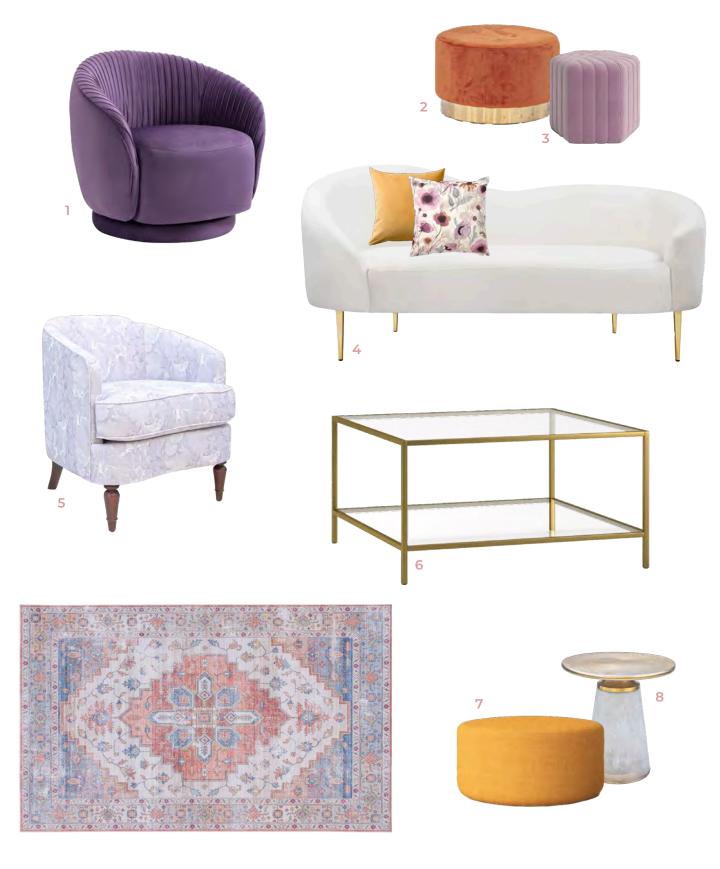

#### The finishing touch

Make your soft seating setup feel complete by adding in coffee and side tables

2 available

Tori 1 available

**Townes** 2 available

Tracy 1 available

**Tenley** 1 available

**Ty** 1 available