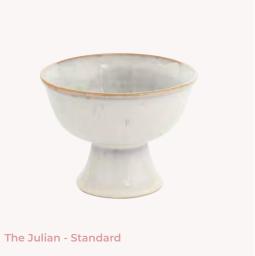

13" diameter

part of our
unbreakable
collection











Claire

200 available 11" diameter

part of our unbreakable collection





Chase 200 available 10.5" diameter





Connor 200 available 13.5" diameter



# YOUR DRINK DESERVES

Upgrade your water or wine glass. Add sophistication and charm to your champage toast with a beautiful coupe.









Dawson 200 available













































Photos by Heartbeat Branding Photography, Afrik Armando, Emily Wren Photography

Photos by Heartbeat Branding Photography, Morgan Taylor Artistry, Haley Ritcher Photography, Noreen Turner Photography, Love Me Do Photography





Functional newspaper stand available for custom branding



















### THE COMPOTES

Something for every event





















91





























### THE BUDVASES

Small and mighty





























# THE CANDLES

Fill the room with a romantic glow













































# The Rainbow Collection



## IED GANDIES

Flames so real your guest will think they are real