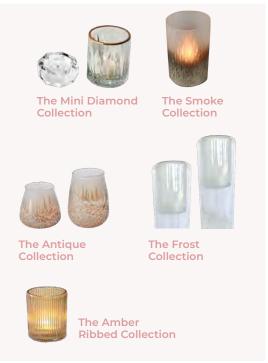

# THE CANDLES

Fill the room with a romantic glow

## IED GANDIES

Flames so real your guest will think they are real