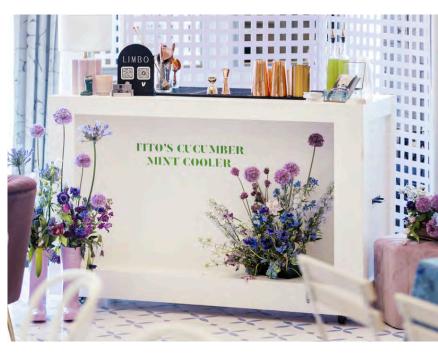

1 set available

**Troy** 1 available

**Trevor** 2 available

**Tommy** 2 available

62

Cubby Bar
Overall Width - Side to Side: 90 "
Overall Height - Top to Bottom: 36 "

Joey Bar Great as a bar, DJ Booth, Favor Display...