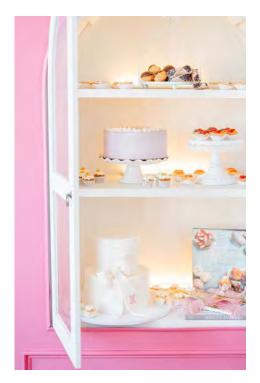

#### Use it a storefront concept.

Whether it's a Parisian café showcasing a decadent dessert display, a charming plant shop with pots guiding your guests to their seats, or a flower market where guests can take home their own handpicked bouquets, the storefront concept offers endless creative possibilities.

# Remove the door panel and replace it with a solid wall.

By removing the door, the space transforms into a stylish wall with two built-in shelves, perfect for displaying escort cards, welcome drinks, favors, desserts, or late-night snacks.

It can serve as a cohesive system or be separated into individual components, functioning as a standalone built-in shelf or a built-in shelf paired with a wall—both ready for your unique branding and personalization.