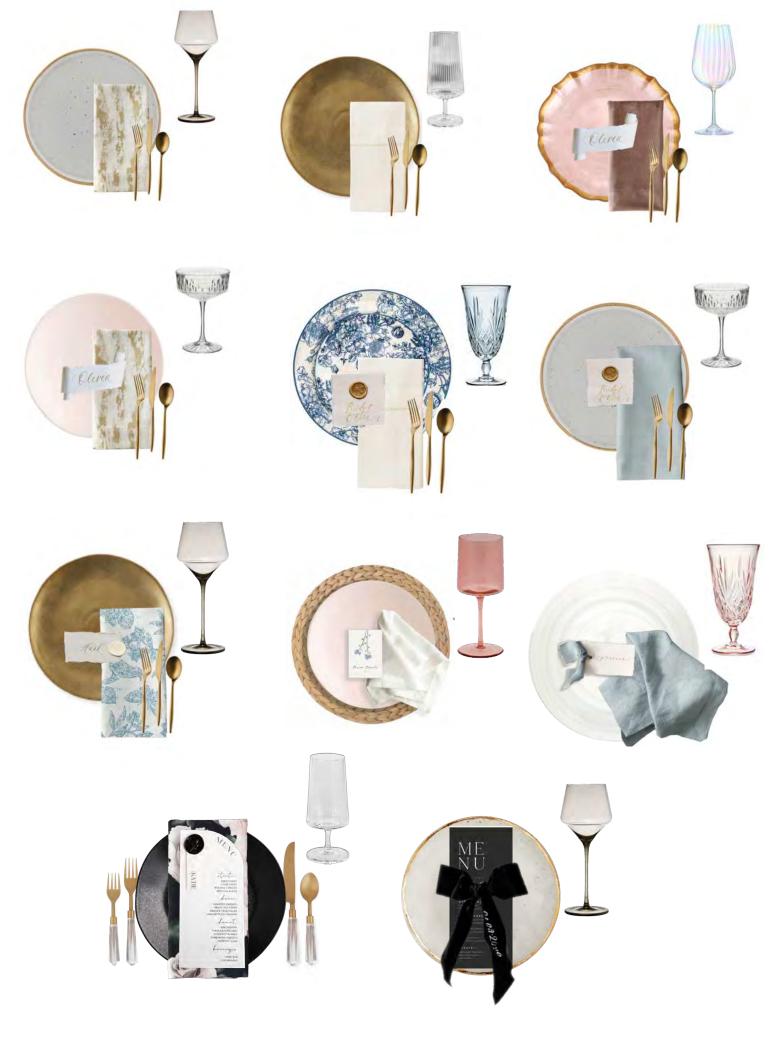

#### **Created to seamleslly complement your event**

It's the small details that truly bring an event to life, weaving together the atmosphere and leaving a lasting impression. Thoughtfully designed elements such as custom menus, beautiful placecards, and personalized bar accents create cohesion throughout your event. These tiny touches, tailored to your event's unique style, tie all aspects together seamlessly.

## **Complementary Colors**

1. Paul | 2. Otto | 3. Perry | 4. Winter | 5. Palmer | 6. Thomas | 7. Yuna | 8. Tessa

## **Casually Pink**

1. Walter | 2. Penelope | 3. Williaminia | 4. Perry | 5. Petunia

#### **Black Tie Classic**

1. Winter | 2. Brianna | 3. Whitney | 4. Taylor | 5. Wolcott | 6. Trinity | 7. Tessa

#### **Mixed Metals**

25

1. Whitney | 2. Tommy | 3. Wyatt | 4. True | 5. Bethany | 6. Tell | 7. Troy

#### **Golden Hues of Fall**

1. Yara | 2. Greta | 3. Yuna | 4. Tessa | 5. Mariella | 6. Tell

### **Pop of Pink**

1. Poppy | 2. Teddy | 3. Nolan | 4. Ward | 5. Woods | 6. Tori

### **Pretty in Pink**

29

1. Paige | 2. Phoenix | 3. Paxton | 4. Parker | 5. Thomas | 6. Teagan | 7. Paulina

28

#### **Hidden Garden**

1. Townes| 2. Waverly | 3. Willa | 4. Wilson | 5. Teresa | 6. Nadia | 7. Ward | 8. Tracy

#### **The Conversation Corners**

1. Weston | 2. Johanna | 3. Onyx | 4. Travis | 5. Phoebe | 6. Tab

#### **Shades of Blue**

### **Coastal Comfy**

1. Banks | 2. Turner | 3. Bryce | 4. Braxton | 5. Tilly

1. Walter | 2. Townes | 3. Woods | 4. Tori

#### **Shades of Green**

1. Walter | 2. George | 3. Gema | 4. Gilbert | 5. Gio | 6. Grey | 7. Gram

#### **Natural Comfort**

#### **Classic Blue**

1. Braxton | 2. Baylor | 3. Tucker | 4. Theodore

## **Countryside Comfort**

1. Wade | 2. Tilly | 3. Watson | 4. Turner

#### **Modern Blue**

1. Banks | 2. Blake | 3. Willamina | 4. Beckett | 5. Ward | 6. Teddy

Baylor

Banks

Poppy

Gwen

Wilhelmina

Wrenley