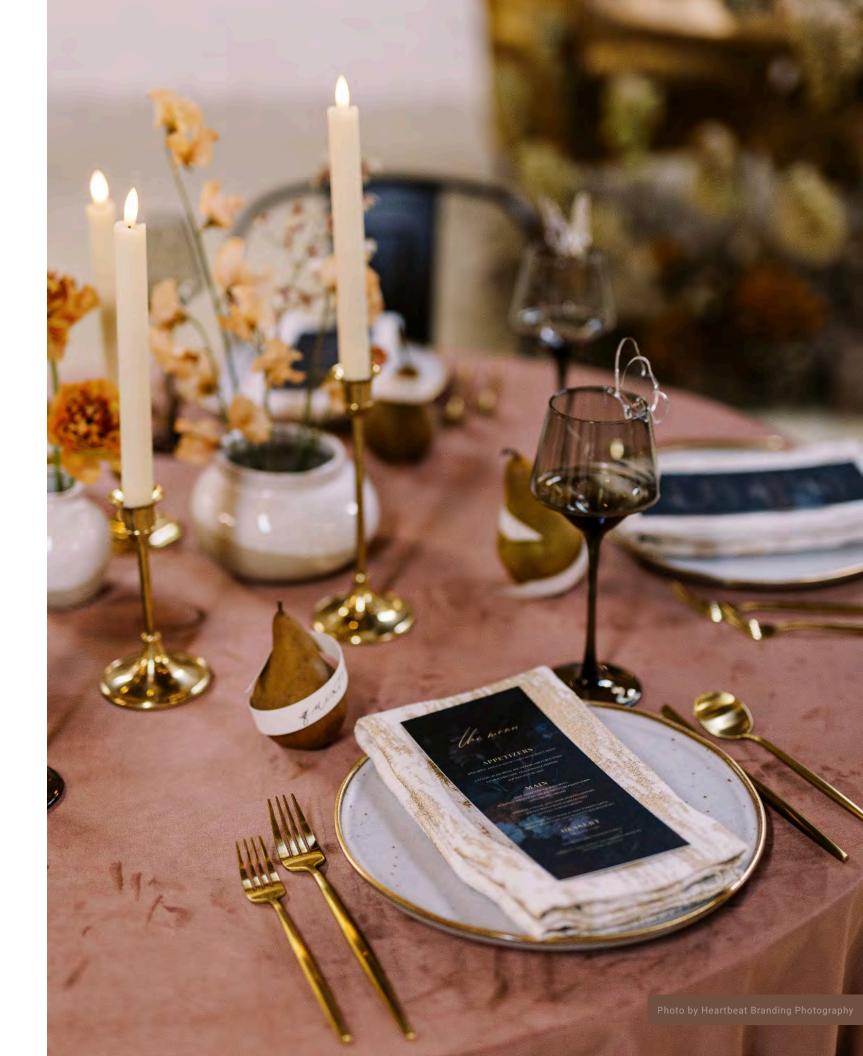

#### **Created to seamleslly complement your event**

It's the small details that truly bring an event to life, weaving together the atmosphere and leaving a lasting impression. Thoughtfully designed elements such as custom menus, beautiful placecards, and personalized bar accents create cohesion throughout your event. These tiny touches, tailored to your event's unique style, tie all aspects together seamlessly.

Photos by Morgan Taylor Artistry, Haley Ritcher Photography, Emily Wren Photography, Jim Trice Photography, Hoffer Photography, Denise Marie Photography