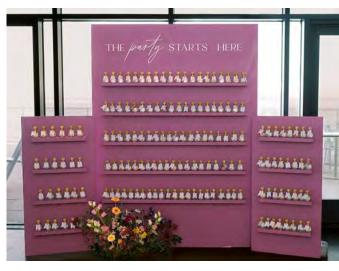

#### Designed just for you and your event

Transform your event into an unforgettable experience with custom signs, seating charts, backdrops and displays tailored to your vision. Personalized designs add a unique touch that reflects your style and theme. These bespoke creations help guide guests while enhancing the overall aesthetic of an event.

# A MODULAR SYSTEM WITH ENDLESS POSSIBILITES

# Remove the door panel and replace it with a solid wall.

By removing the door, the space transforms into a stylish wall with two built-in shelves, perfect for displaying escort cards, welcome drinks, favors, desserts, or late-night snacks.

It can serve as a cohesive system or be separated into individual components, functioning as a standalone built-in shelf or a built-in shelf paired with a wall—both ready for your unique branding and personalization.

#### Transform it from day to night

Begin the day with an escort wall guiding your guests to their seats, then keep the energy alive as they dance the night away, finishing the celebration with late-night snacks or memorable wedding favors to leave a lasting impression.