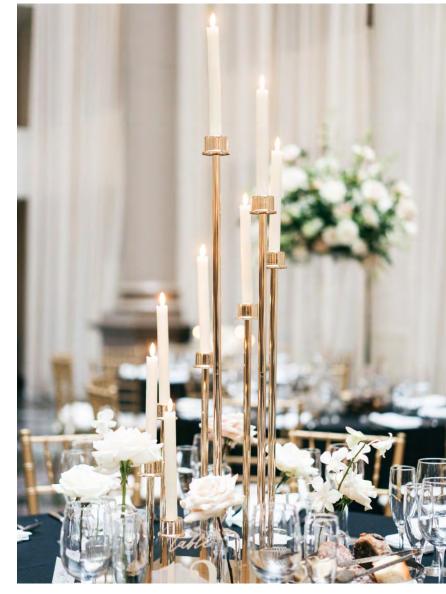

Connor 200 available 13.5" diameter



# YOUR DRINK DESERVES

Upgrade your water or wine glass. Add sophistication and charm to your champage toast with a beautiful coupe.









Dawson 200 available













































Photos by Heartbeat Branding Photography, Afrik Armando, Emily Wren Photography

Photos by Heartbeat Branding Photography, Morgan Taylor Artistry, Haley Ritcher Photography, Noreen Turner Photography, Love Me Do Photography





Functional newspaper stand available for custom branding



















### THE COMPOTES

Something for every event





















91





























### THE BUDVASES

Small and mighty





























# THE CANDLES

Fill the room with a romantic glow













































# The Rainbow Collection



## IED GANDIES

Flames so real your guest will think they are real