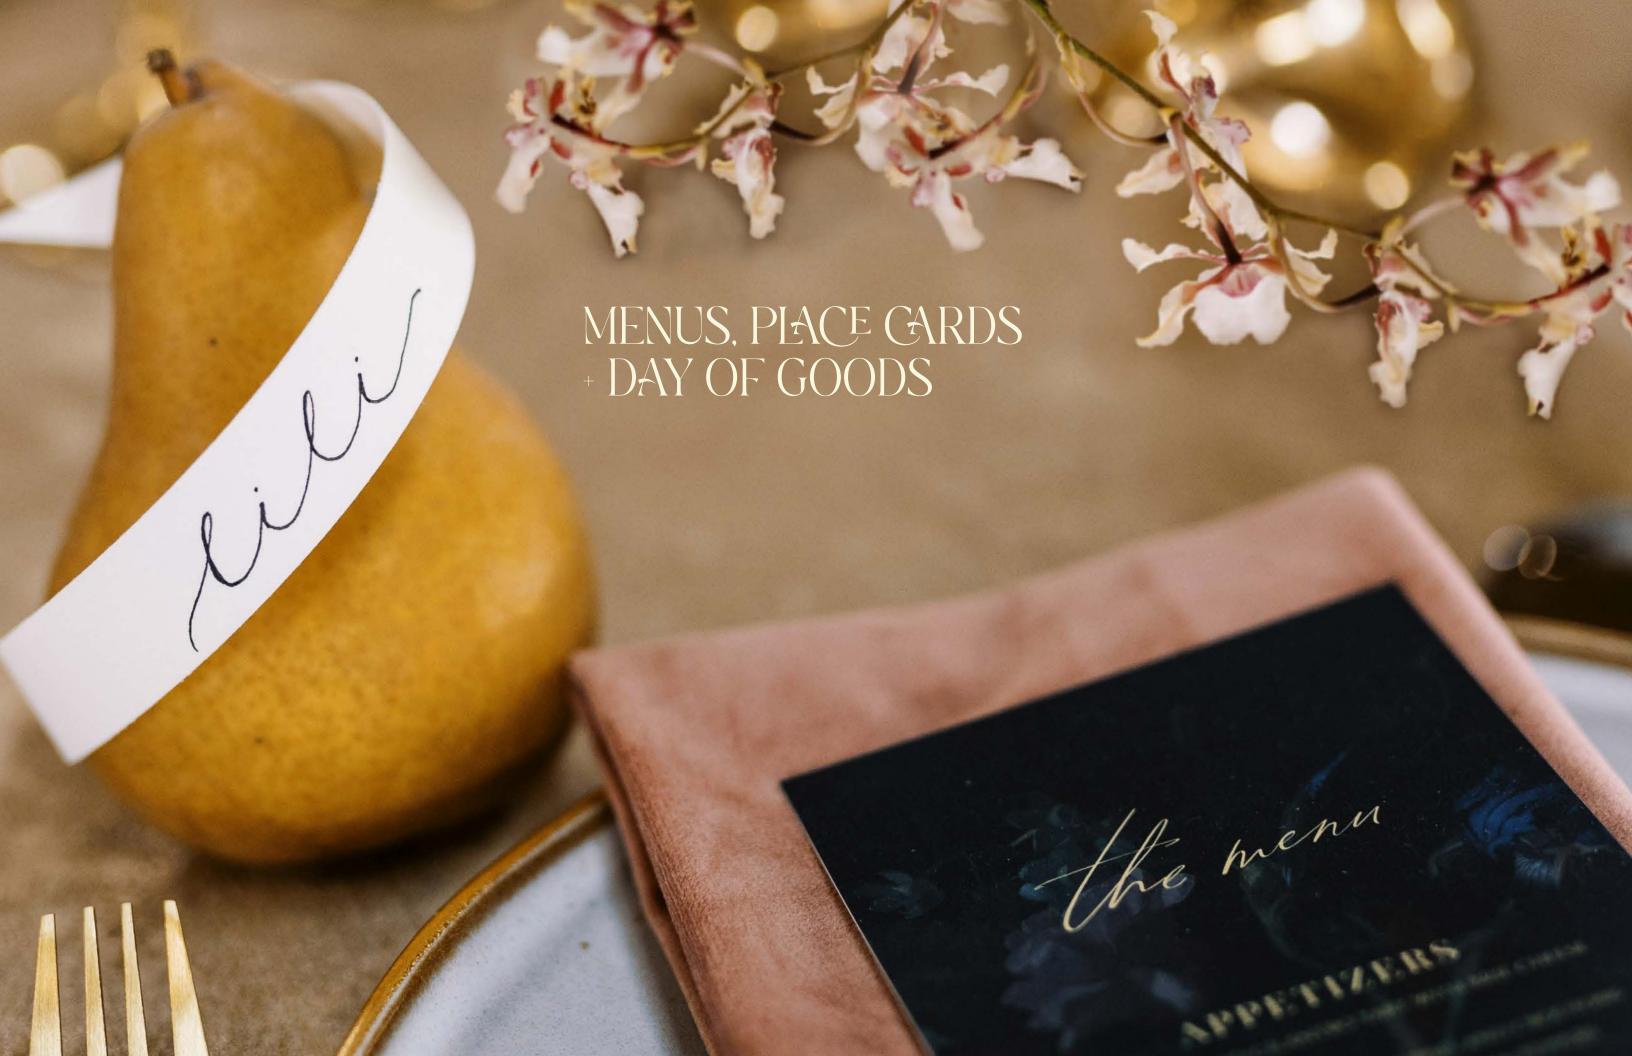

#### **Created to seamleslly complement your event**

It's the small details that truly bring an event to life, weaving together the atmosphere and leaving a lasting impression. Thoughtfully designed elements such as custom menus, beautiful placecards, and personalized bar accents create cohesion throughout your event. These tiny touches, tailored to your event's unique style, tie all aspects together seamlessly.

Photos by Morgan Taylor Artistry, Haley Ritcher Photography, Emily Wren Photography, Jim Trice Photography, Hoffer Photography, Denise Marie Photography