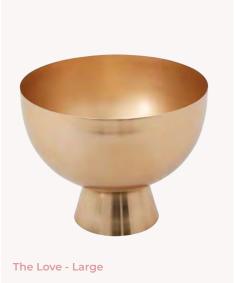

r

part of our
unbreakable
collection











Claire

200 available 11" diameter

part of our unbreakable collection





Chase 200 available 10.5" diameter





Connor 200 available 13.5" diameter



# YOUR DRINK DESERVES

Upgrade your water or wine glass. Add sophistication and charm to your champage toast with a beautiful coupe.









Dawson 200 available













































Photos by Heartbeat Branding Photography, Afrik Armando, Emily Wren Photography

Photos by Heartbeat Branding Photography, Morgan Taylor Artistry, Haley Ritcher Photography, Noreen Turner Photography, Love Me Do Photography





Functional newspaper stand available for custom branding



















### THE COMPOTES

Something for every event





















91





























### THE BUDVASES

Small and mighty





























# THE CANDLES

Fill the room with a romantic glow













































# The Rainbow Collection



## IED GANDIES

Flames so real your guest will think they are real