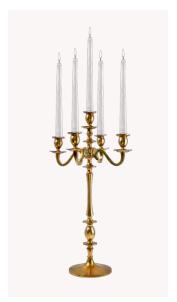

200 available 13.5" diameter



# YOUR DRINK DESERVES

Upgrade your water or wine glass. Add sophistication and charm to your champage toast with a beautiful coupe.









Dawson 200 available













































Photos by Heartbeat Branding Photography, Afrik Armando, Emily Wren Photography

Photos by Heartbeat Branding Photography, Morgan Taylor Artistry, Haley Ritcher Photography, Noreen Turner Photography, Love Me Do Photography





Functional newspaper stand available for custom branding



















### THE COMPOTES

Something for every event





















91





























### THE BUDVASES

Small and mighty





























# THE CANDLES

Fill the room with a romantic glow













































# The Rainbow Collection



## IED GANDIES

Flames so real your guest will think they are real