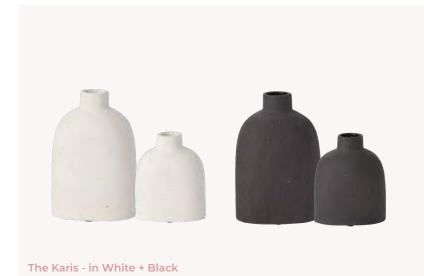

le 11" diameter

part of our unbreakable collection





Chase 200 available 10.5" diameter





Connor 200 available 13.5" diameter



# YOUR DRINK DESERVES

Upgrade your water or wine glass. Add sophistication and charm to your champage toast with a beautiful coupe.









Dawson 200 available













































Photos by Heartbeat Branding Photography, Afrik Armando, Emily Wren Photography

Photos by Heartbeat Branding Photography, Morgan Taylor Artistry, Haley Ritcher Photography, Noreen Turner Photography, Love Me Do Photography





Functional newspaper stand available for custom branding



















### THE COMPOTES

Something for every event





















91





























### THE BUDVASES

Small and mighty





























# THE CANDLES

Fill the room with a romantic glow













































# The Rainbow Collection



## IED GANDIES

Flames so real your guest will think they are real