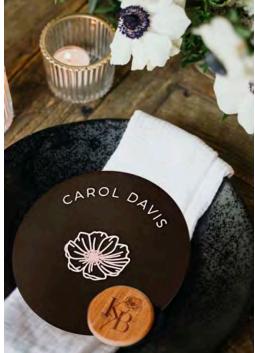

#### **Created to seamleslly complement your event**

It's the small details that truly bring an event to life, weaving together the atmosphere and leaving a lasting impression. Thoughtfully designed elements such as custom menus, beautiful placecards, and personalized bar accents create cohesion throughout your event. These tiny touches, tailored to your event's unique style, tie all aspects together seamlessly.

Photos by Morgan Taylor Artistry, Haley Ritcher Photography, Emily Wren Photography, Jim Trice Photography, Hoffer Photography, Denise Marie Photography