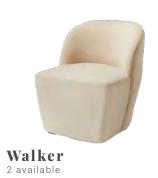

f Blue**



### **Coastal Comfy**











1. Banks | 2. Turner | 3. Bryce | 4. Braxton | 5. Tilly

1. Walter | 2. Townes | 3. Woods | 4. Tori



#### **Shades of Green**



1. Walter | 2. George | 3. Gema | 4. Gilbert | 5. Gio | 6. Grey | 7. Gram

#### **Natural Comfort**

#### **Classic Blue**



1. Braxton | 2. Baylor | 3. Tucker | 4. Theodore

## **Countryside Comfort**











1. Wade | 2. Tilly | 3. Watson | 4. Turner





#### **Modern Blue**



1. Banks | 2. Blake | 3. Willamina | 4. Beckett | 5. Ward | 6. Teddy











Baylor



Banks







Poppy



Gwen



Wilhelmina







Wrenley



Willa



Walter





































Blake









2 available

Phoenix 2 available













Palmer 2 available







Onyx 2 available







Olive 2 available









**Brianna** 2 available

Whitney 2 available

















Watson 2 available





















Woods 2 available

Ottomans add a fun flair to a lounge, offering both

functionality and a touch of playful elegance to the space.







Nadia



Noah





























Watt



Wayde















Perry











# THE LOUNGE TABLES

#### The finishing touch

Make your soft seating setup feel complete by adding in coffee and side tables







2 available









Tori 1 available



**Townes** 2 available



Tracy 1 available



**Tenley** 1 available



**Ty** 1 available



Tessa 2 available







Tucker 2 available



Theodore
1 available



Thomas
1 available





**Trinity** 2 available

63



Talia 2 available



**Taylor** 1 available







1 set available

**Tro