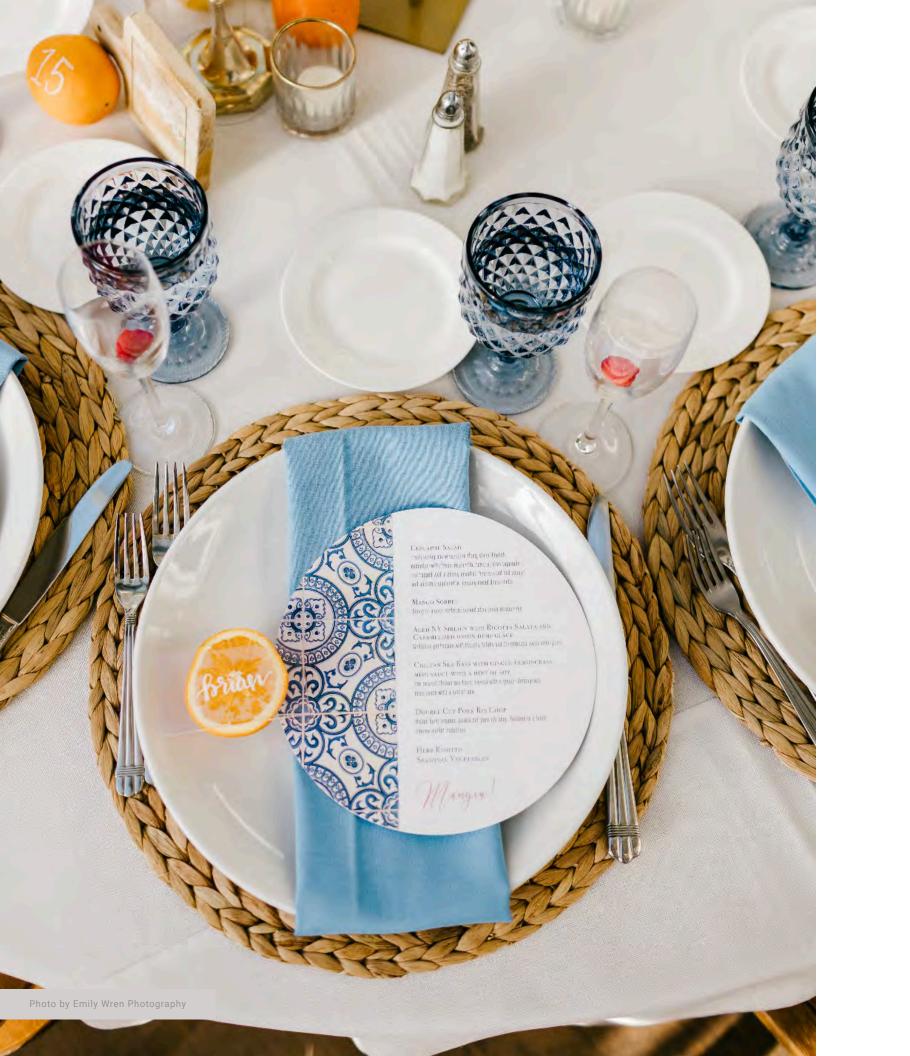

#### **Created to seamleslly complement your event**

It's the small details that truly bring an event to life, weaving together the atmosphere and leaving a lasting impression. Thoughtfully designed elements such as custom menus, beautiful placecards, and personalized bar accents create cohesion throughout your event. These tiny touches, tailored to your event's unique style, tie all aspects together seamlessly.

Photos by Morgan Taylor Artistry, Haley Ritcher Photography, Emily Wren Photography, Jim Trice Photography, Hoffer Photography, Denise Marie Photography