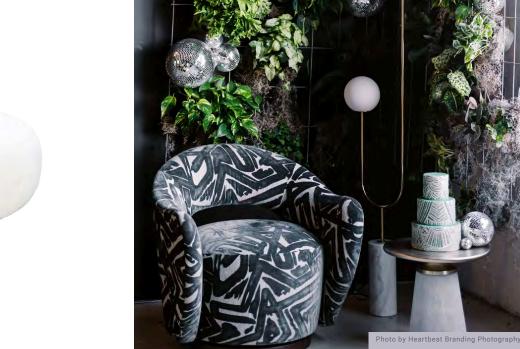

Photos by Heartbeat Branding Photography, Afrik Armando

Arched Shelf 2 available 62" H X 32" W X 14" D

2 H X 32 W X 14 D

Arched Shelf Riser Add-On 2 available

Rectangular Shelf 3 available 36" W x 12" D x 74" H