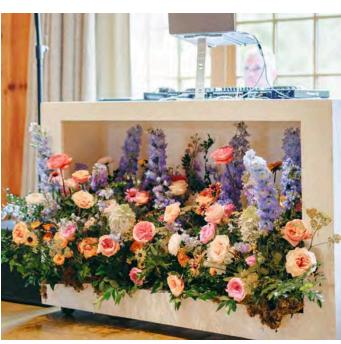

#### Designed just for you and your event

Transform your event into an unforgettable experience with custom signs, seating charts, backdrops and displays tailored to your vision. Personalized designs add a unique touch that reflects your style and theme. These bespoke creations help guide guests while enhancing the overall aesthetic of an event.

#### **Created to seamleslly complement your event**

It's the small details that truly bring an event to life, weaving together the atmosphere and leaving a lasting impression. Thoughtfully designed elements such as custom menus, beautiful placecards, and personalized bar accents create cohesion throughout your event. These tiny touches, tailored to your event's unique style, tie all aspects together seamlessly.