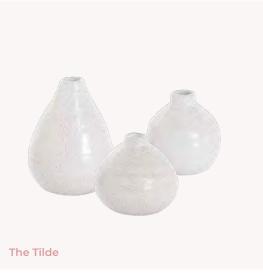

diameter

part of our unbreakable collection





Chase 200 available 10.5" diameter





Connor 200 available 13.5" diameter



# YOUR DRINK DESERVES

Upgrade your water or wine glass. Add sophistication and charm to your champage toast with a beautiful coupe.









Dawson 200 available













































Photos by Heartbeat Branding Photography, Afrik Armando, Emily Wren Photography

Photos by Heartbeat Branding Photography, Morgan Taylor Artistry, Haley Ritcher Photography, Noreen Turner Photography, Love Me Do Photography





Functional newspaper stand available for custom branding



















### THE COMPOTES

Something for every event





















91





























### THE BUDVASES

Small and mighty





























# THE CANDLES

Fill the room with a romantic glow













































# The Rainbow Collection



## IED GANDIES

Flames so real your guest will think they are real