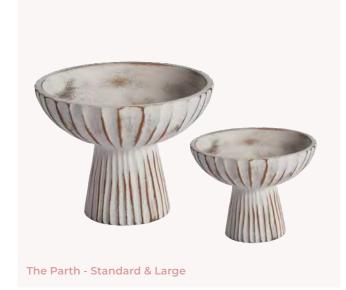

3" diameter

part of our
unbreakable
collection











Claire

200 available 11" diameter

part of our unbreakable collection





Chase 200 available 10.5" diameter





Connor 200 available 13.5" diameter



# YOUR DRINK DESERVES

Upgrade your water or wine glass. Add sophistication and charm to your champage toast with a beautiful coupe.









Dawson 200 available













































Photos by Heartbeat Branding Photography, Afrik Armando, Emily Wren Photography

Photos by Heartbeat Branding Photography, Morgan Taylor Artistry, Haley Ritcher Photography, Noreen Turner Photography, Love Me Do Photography





Functional newspaper stand available for custom branding



















### THE COMPOTES

Something for every event





















91





























### THE BUDVASES

Small and mighty





























# THE CANDLES

Fill the room with a romantic glow













































# The Rainbow Collection



## IED GANDIES

Flames so real your guest will think they are real