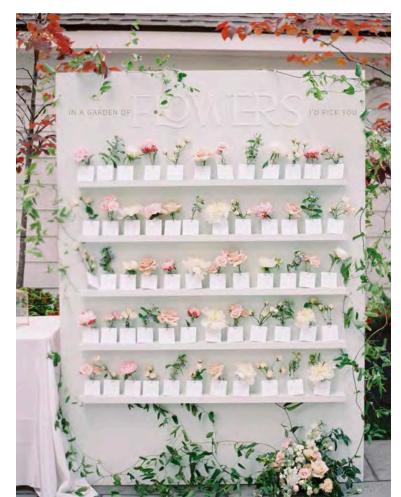

#### Designed just for you and your event

Transform your event into an unforgettable experience with custom signs, seating charts, backdrops and displays tailored to your vision. Personalized designs add a unique touch that reflects your style and theme. These bespoke creations help guide guests while enhancing the overall aesthetic of an event.

#### **Created to seamleslly complement your event**

It's the small details that truly bring an event to life, weaving together the atmosphere and leaving a lasting impression. Thoughtfully designed elements such as custom menus, beautiful placecards, and personalized bar accents create cohesion throughout your event. These tiny touches, tailored to your event's unique style, tie all aspects together seamlessly.