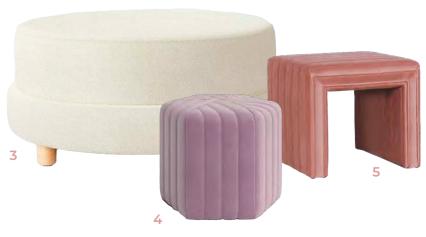

**Brianna** 2 available

Whitney 2 available

Watson 2 available

Woods 2 available

Ottomans add a fun flair to a lounge, offering both

functionality and a touch of playful elegance to the space.

Nadia

Noah