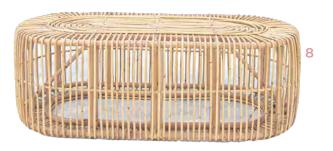

#### The finishing touch

Make your soft seating setup feel complete by adding in coffee and side tables

2 available

Tori 1 available

**Townes** 2 available

Tracy 1 available

**Tenley** 1 available

**Ty** 1 available