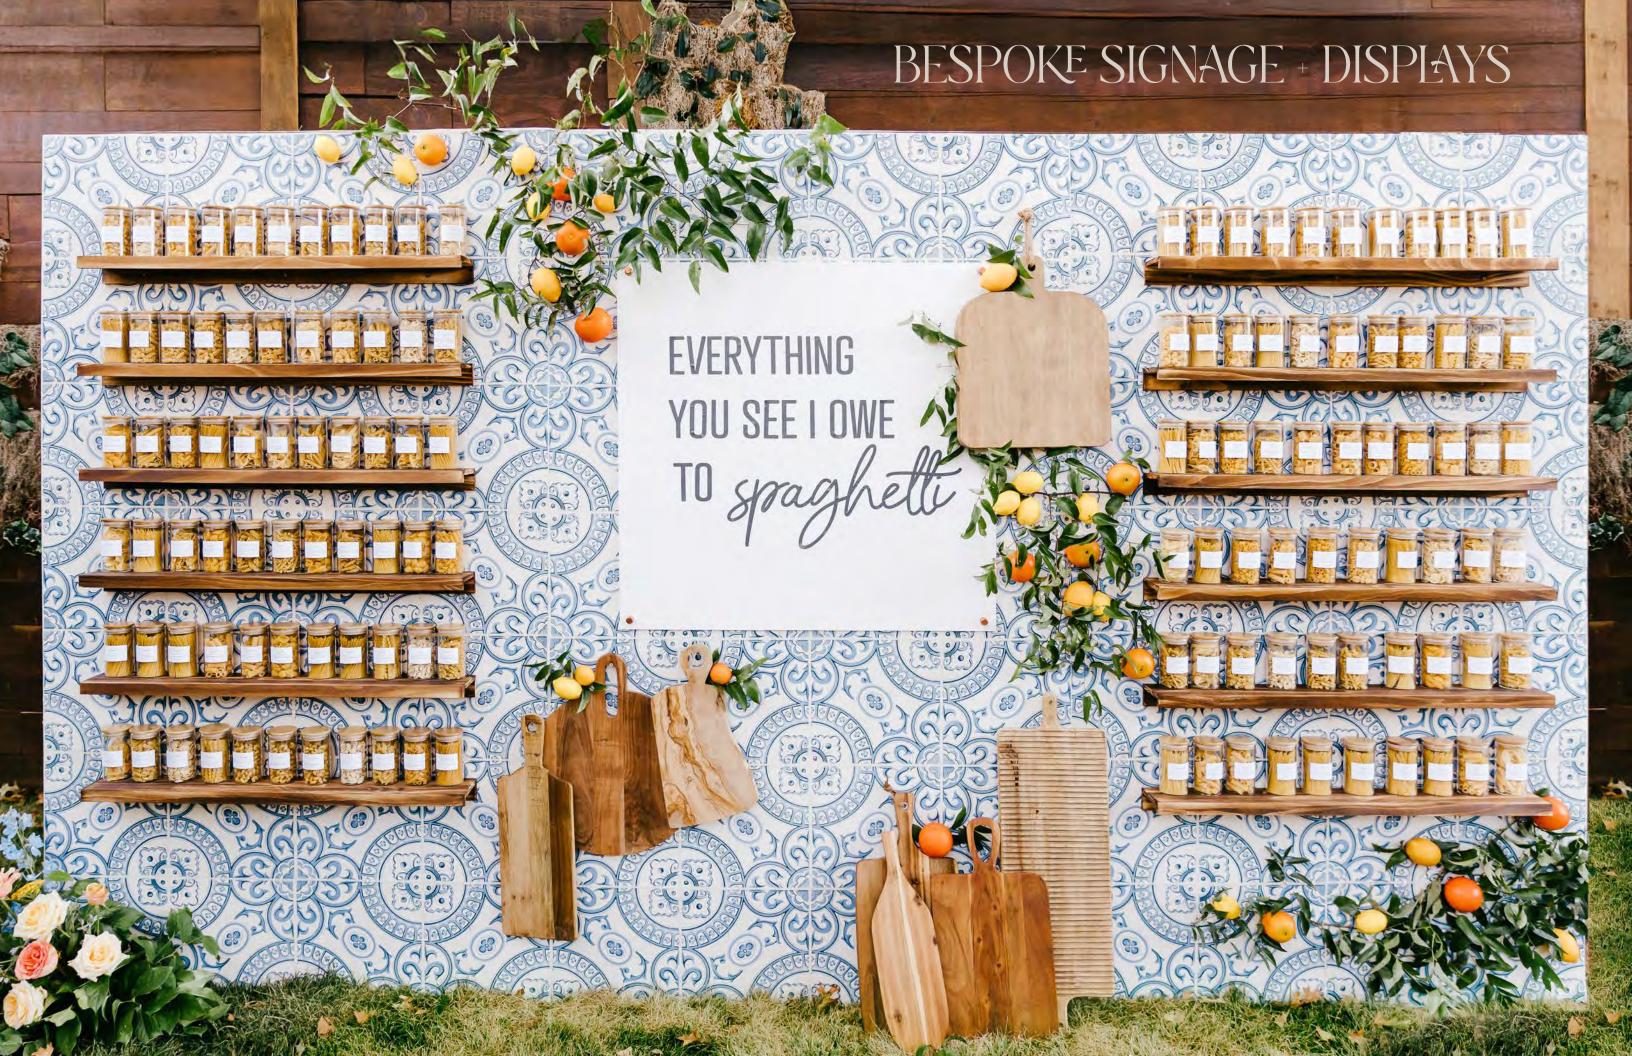

#### Designed just for you and your event

Transform your event into an unforgettable experience with custom signs, seating charts, backdrops and displays tailored to your vision. Personalized designs add a unique touch that reflects your style and theme. These bespoke creations help guide guests while enhancing the overall aesthetic of an event.

# A MODULAR SYSTEM WITH ENDLESS POSSIBILITES

#### Use it a storefront concept.

Whether it's a Parisian café showcasing a decadent dessert display, a charming plant shop with pots guiding your guests to their seats, or a flower market where guests can take home their own handpicked bouquets, the storefront concept offers endless creative possibilities.

Photos by Morgan Taylor Artisty

10