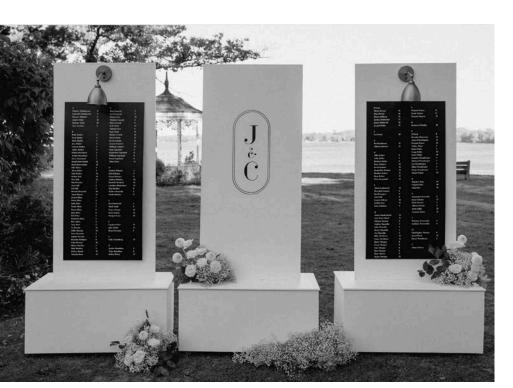

#### Designed just for you and your event

Transform your event into an unforgettable experience with custom signs, seating charts, backdrops and displays tailored to your vision. Personalized designs add a unique touch that reflects your style and theme. These bespoke creations help guide guests while enhancing the overall aesthetic of an event.

#### **Created to seamleslly complement your event**

It's the small details that truly bring an event to life, weaving together the atmosphere and leaving a lasting impression. Thoughtfully designed elements such as custom menus, beautiful placecards, and personalized bar accents create cohesion throughout your event. These tiny touches, tailored to your event's unique style, tie all aspects together seamlessly.