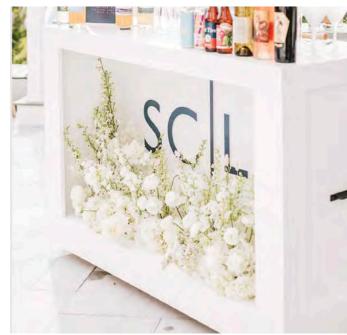

#### Designed just for you and your event

Transform your event into an unforgettable experience with custom signs, seating charts, backdrops and displays tailored to your vision. Personalized designs add a unique touch that reflects your style and theme. These bespoke creations help guide guests while enhancing the overall aesthetic of an event.

#### **Created to seamleslly complement your event**

It's the small details that truly bring an event to life, weaving together the atmosphere and leaving a lasting impression. Thoughtfully designed elements such as custom menus, beautiful placecards, and personalized bar accents create cohesion throughout your event. These tiny touches, tailored to your event's unique style, tie all aspects together seamlessly.