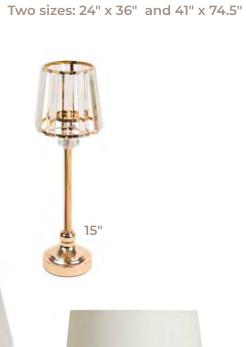

zed to your event

Box Wall Large Box Wall Small 1 available 5' H X 3' W X 1" D





**Rolling Wall Display** 3 available wall: 7' H X 3' W X 2" D color customized to your event













color customized to your event



Shelf Wall Medium

Shelf Wall Small







Chloe 200 available 9" diameter

Cora 200 available 11.4" diameter

Cooper
200 available
9" diameter

Cole
200 available
13" diameter

part of our
unbreakable
collection











Claire

200 available 11" diameter

part of our unbreakable collection





Chase 200 available 10.5" diameter





Connor 200 available 13.5" diameter



# YOUR DRINK DESERVES

Upgrade your water or wine glass. Add sophistication and charm to your champage toast with a beautiful coupe.









Dawson 200 available













































Photos by Heartbeat Branding Photography, Afrik Armando, Emily Wren Photography

Photos by Heartbeat Branding Photography, Morgan Taylor Artistry, Haley Ritcher Photography, Noreen Turner Photography, Love Me Do Photography





Functional newspaper stand available for custom branding



















### THE COMPOTES

Something for every event





















91





























### THE BUDVASES

Small and mighty





























# THE CANDLES

Fill the room with a romantic glow













































# The Rainbow Collection



## IED GANDIES

Flames so real your guest will think they are real