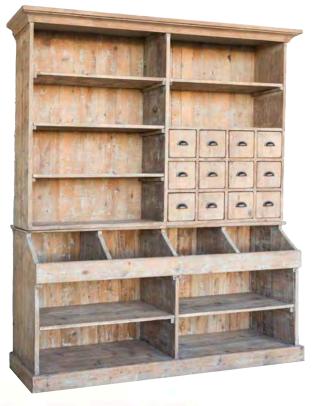

# IMAGINE SOMETHING MORE

# Remove the door panel and replace it with a solid wall.

By removing the door, the space transforms into a stylish wall with two built-in shelves, perfect for displaying escort cards, welcome drinks, favors, desserts, or late-night snacks.

It can serve as a cohesive system or be separated into individual components, functioning as a standalone built-in shelf or a built-in shelf paired with a wall—both ready for your unique branding and personalization.

#### Transform it from day to night

Begin the day with an escort wall guiding your guests to their seats, then keep the energy alive as they dance the night away, finishing the celebration with late-night snacks or memorable wedding favors to leave a lasting impression.