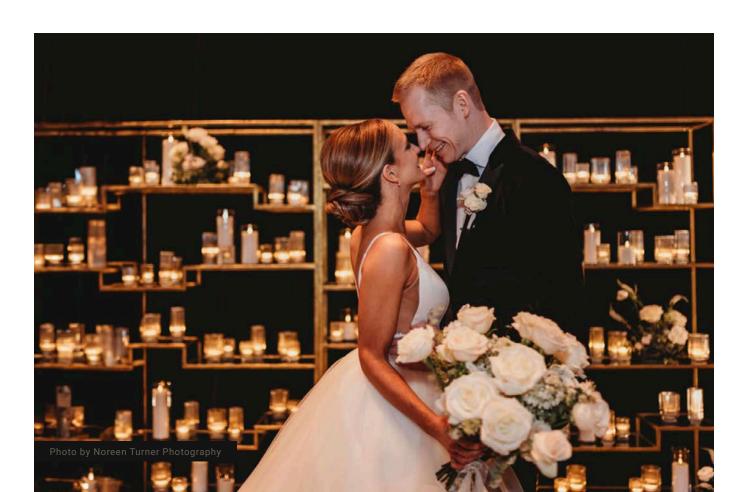

# Remove the door panel and replace it with a solid wall.

By removing the door, the space transforms into a stylish wall with two built-in shelves, perfect for displaying escort cards, welcome drinks, favors, desserts, or late-night snacks.

It can serve as a cohesive system or be separated into individual components, functioning as a standalone built-in shelf or a built-in shelf paired with a wall—both ready for your unique branding and personalization.

# THE CANDLES

Fill the room with a romantic glow