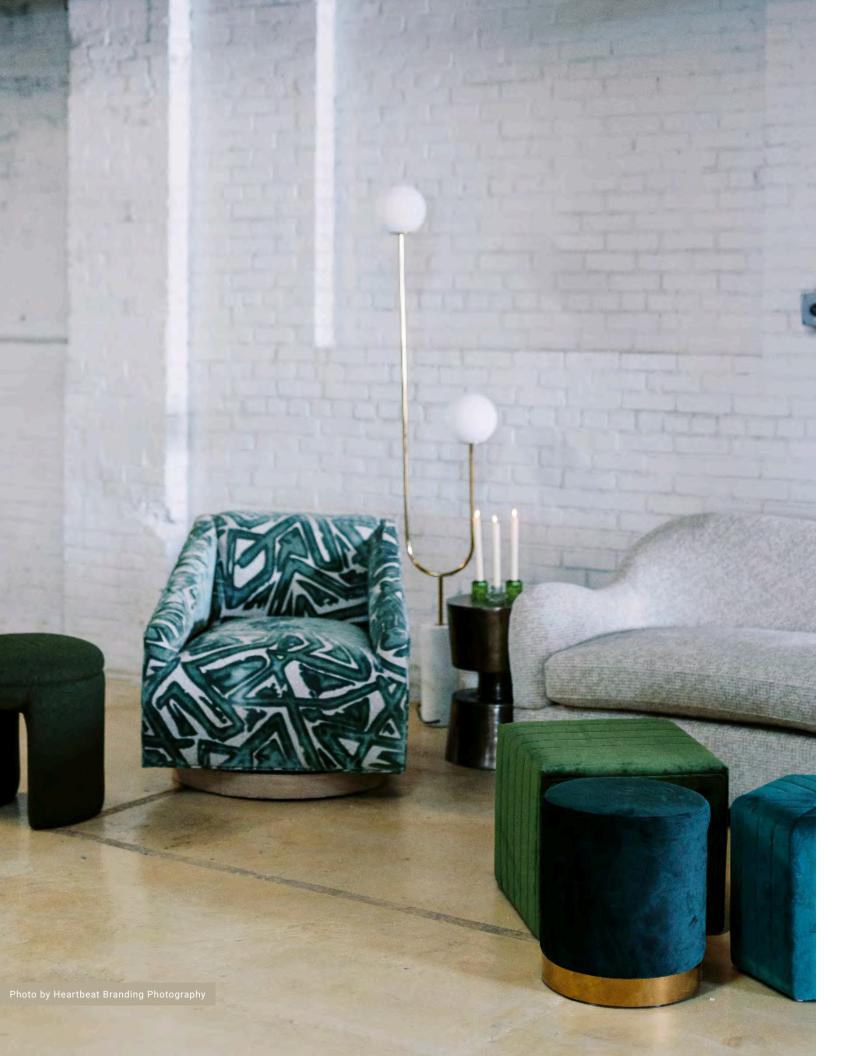

Photos by Heartbeat Branding Photography, Afrik Armando

Arched Shelf 2 available 62" H X 32" W X 14" D

2 H X 32 W X 14 D

Arched Shelf Riser Add-On 2 available

Rectangular Shelf 3 available 36" W x 12" D x 74" H