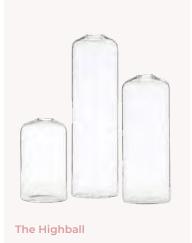

available 11" diameter

part of our unbreakable collection





Chase 200 available 10.5" diameter





Connor 200 available 13.5" diameter



# YOUR DRINK DESERVES

Upgrade your water or wine glass. Add sophistication and charm to your champage toast with a beautiful coupe.









Dawson 200 available













































Photos by Heartbeat Branding Photography, Afrik Armando, Emily Wren Photography

Photos by Heartbeat Branding Photography, Morgan Taylor Artistry, Haley Ritcher Photography, Noreen Turner Photography, Love Me Do Photography





Functional newspaper stand available for custom branding



















### THE COMPOTES

Something for every event





















91





























### THE BUDVASES

Small and mighty





























# THE CANDLES

Fill the room with a romantic glow













































# The Rainbow Collection



## IED GANDIES

Flames so real your guest will think they are real