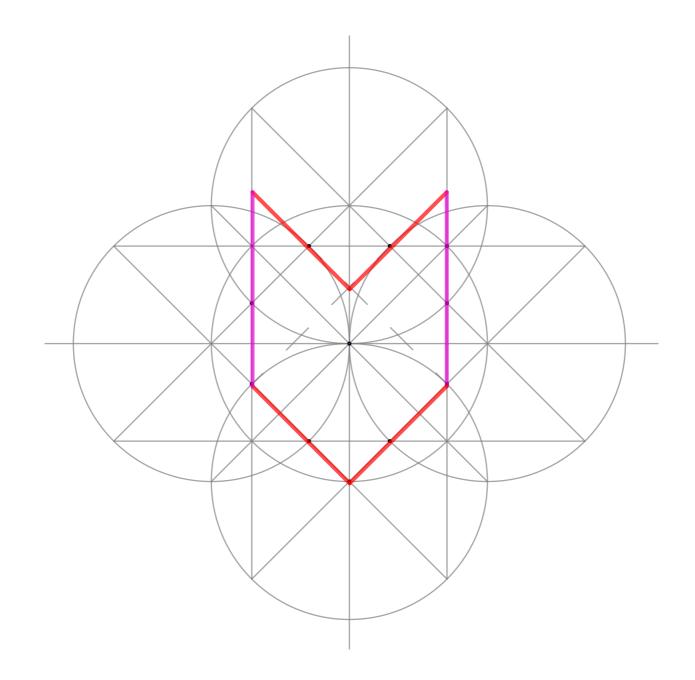

All the following shapes come from the same main construction. Same colour = equal lenght.

- www.sandykurt.com  ${f W}$
- sandy@sandykurt.com 🞽
  - @sandykurt.art
    - @sandy.kurt 🙆

- www.sandykurt.com  ${f W}$
- sandy@sandykurt.com 🞽
  - @sandykurt.art
    - @sandy.kurt 🙆