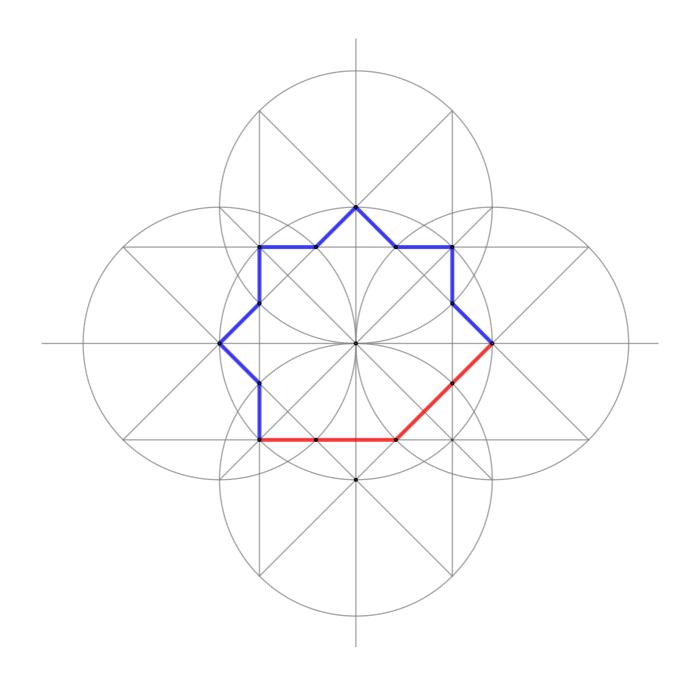

All the following shapes come from the same main construction. Same colour = equal lenght.

- www.sandykurt.com  ${f W}$
- sandy@sandykurt.com 🞽
  - @sandykurt.art
    - @sandy.kurt 🙆

- www.sandykurt.com  ${f W}$
- sandy@sandykurt.com 🞽
  - @sandykurt.art
    - @sandy.kurt 🙆