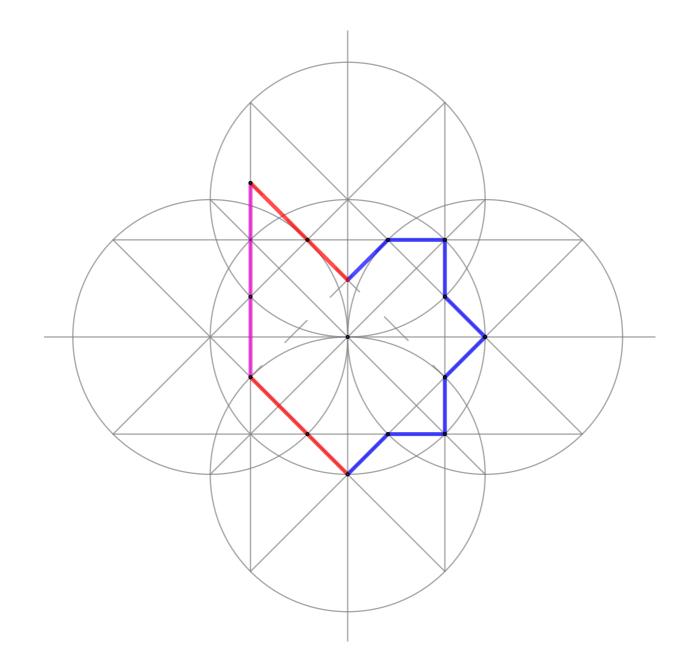

All the following shapes come from the same main construction. Same colour = equal lenght.

- www.sandykurt.com  ${f W}$
- sandy@sandykurt.com 🞽
  - @sandykurt.art
    - @sandy.kurt 🙆

- www.sandykurt.com  ${f W}$
- sandy@sandykurt.com 🞽
  - @sandykurt.art
    - @sandy.kurt 🙆