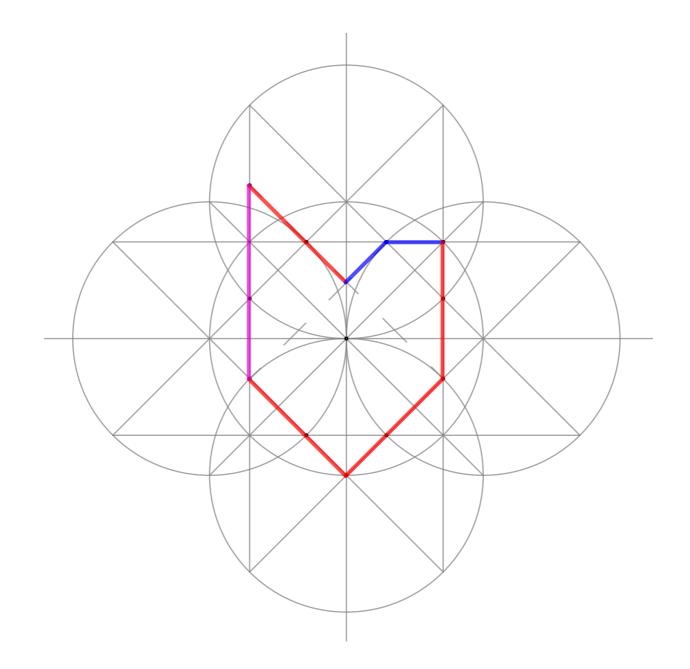

All the following shapes come from the same main construction. Same colour = equal lenght.

- www.sandykurt.com  ${f W}$
- sandy@sandykurt.com 🞽
  - @sandykurt.art
    - @sandy.kurt 🙆

- www.sandykurt.com  ${f W}$
- sandy@sandykurt.com 🞽
  - @sandykurt.art
    - @sandy.kurt 🙆