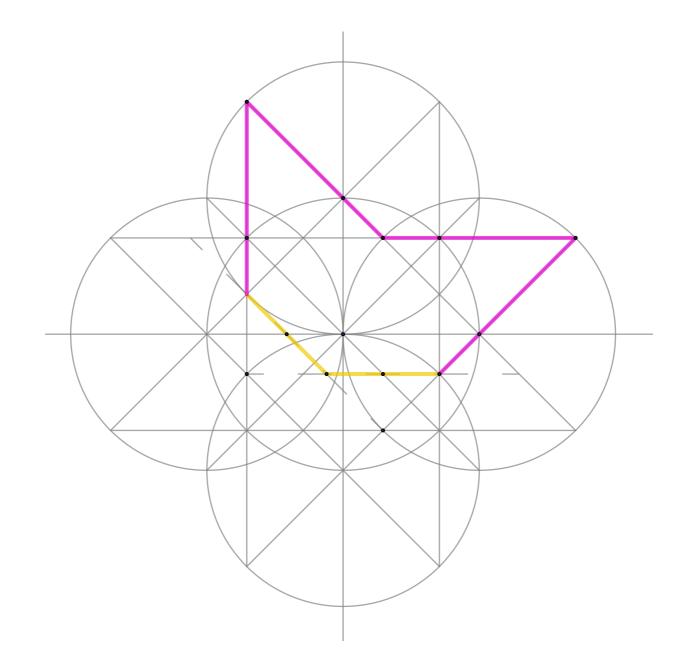

All the following shapes come from the same main construction. Same colour = equal lenght.

- www.sandykurt.com  ${f W}$
- sandy@sandykurt.com 🞽
  - @sandykurt.art
    - @sandy.kurt 🙆

- www.sandykurt.com  ${f W}$
- sandy@sandykurt.com 🞽
  - @sandykurt.art
    - @sandy.kurt 🙆