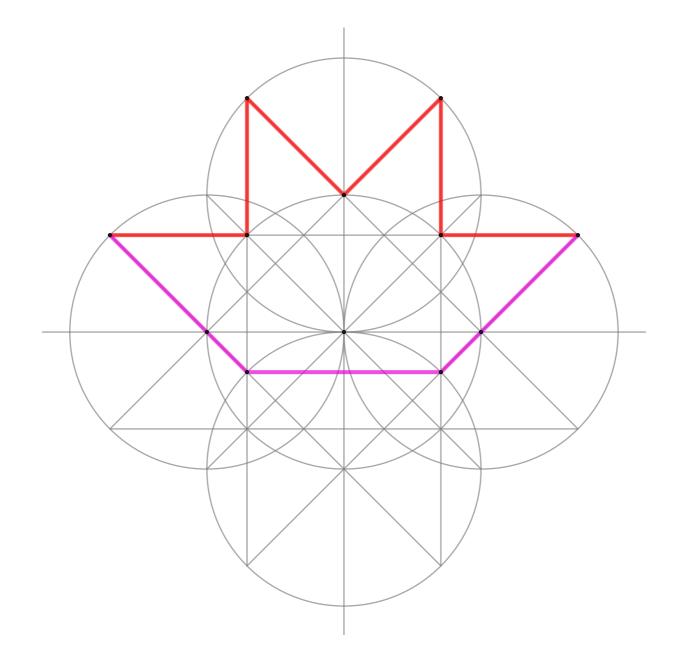

All the following shapes come from the same main construction. Same colour = equal lenght.

- www.sandykurt.com  ${f W}$
- sandy@sandykurt.com 🞽
  - @sandykurt.art
    - @sandy.kurt 🙆

- www.sandykurt.com  ${f W}$
- sandy@sandykurt.com 🞽
  - @sandykurt.art
    - @sandy.kurt 🙆