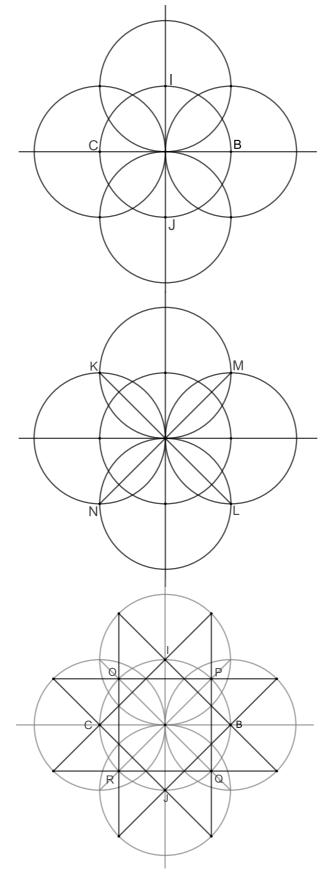

All the following shapes come from the same main construction. Same colour = equal lenght.

- www.sandykurt.com  ${f W}$
- sandy@sandykurt.com 🞽
  - @sandykurt.art
    - @sandy.kurt 🙆

- www.sandykurt.com  ${f W}$
- sandy@sandykurt.com 🞽
  - @sandykurt.art
    - @sandy.kurt 🙆