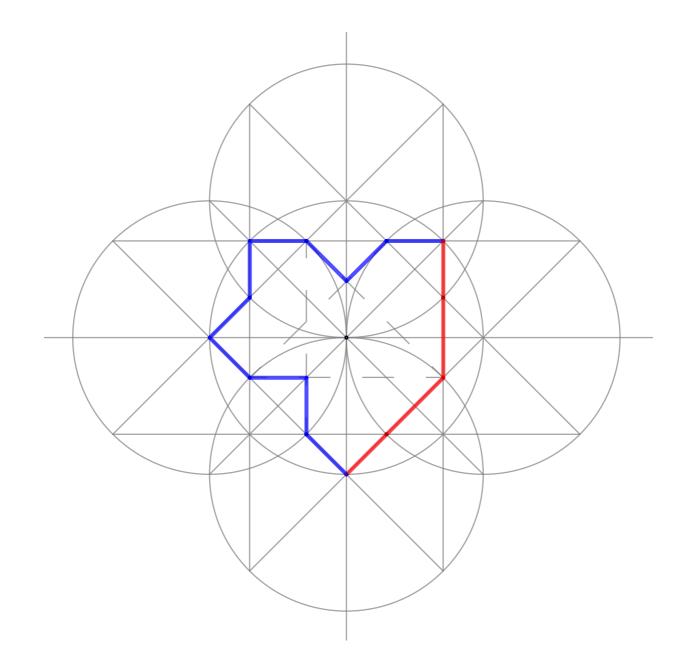

All the following shapes come from the same main construction. Same colour = equal lenght.

- www.sandykurt.com  ${f W}$
- sandy@sandykurt.com 🞽
  - @sandykurt.art
    - @sandy.kurt 🙆

- www.sandykurt.com  ${f W}$
- sandy@sandykurt.com 🞽
  - @sandykurt.art
    - @sandy.kurt 🙆