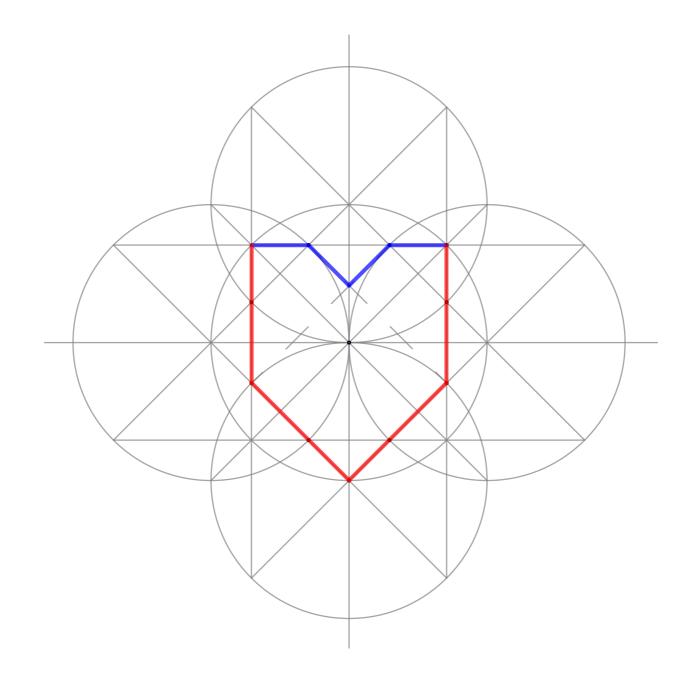

All the following shapes come from the same main construction. Same colour = equal lenght.

- www.sandykurt.com  ${f W}$
- sandy@sandykurt.com 🞽
  - @sandykurt.art
    - @sandy.kurt 🙆

- www.sandykurt.com  ${f W}$
- sandy@sandykurt.com 🞽
  - @sandykurt.art
    - @sandy.kurt 🙆