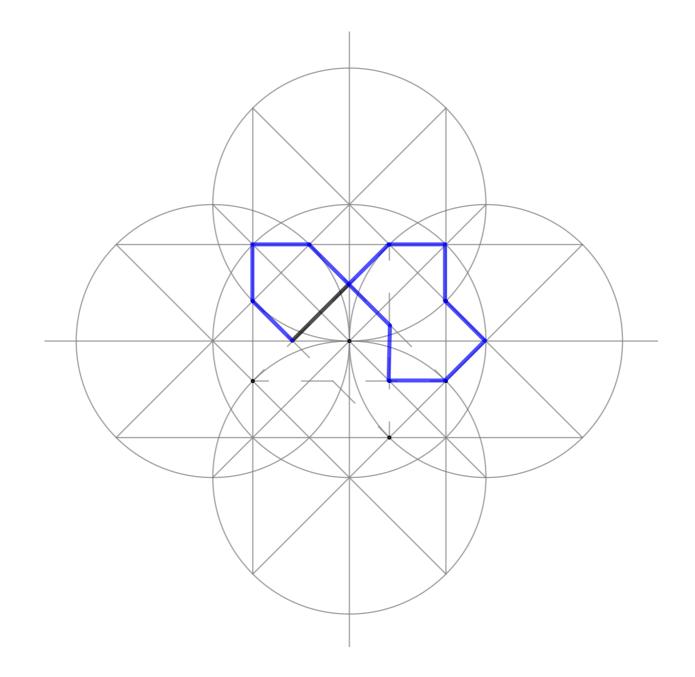

All the following shapes come from the same main construction. Same colour = equal lenght.

- www.sandykurt.com  ${f W}$
- sandy@sandykurt.com 🞽
  - @sandykurt.art
    - @sandy.kurt 🙆

- www.sandykurt.com  ${f W}$
- sandy@sandykurt.com 🞽
  - @sandykurt.art
    - @sandy.kurt 🙆