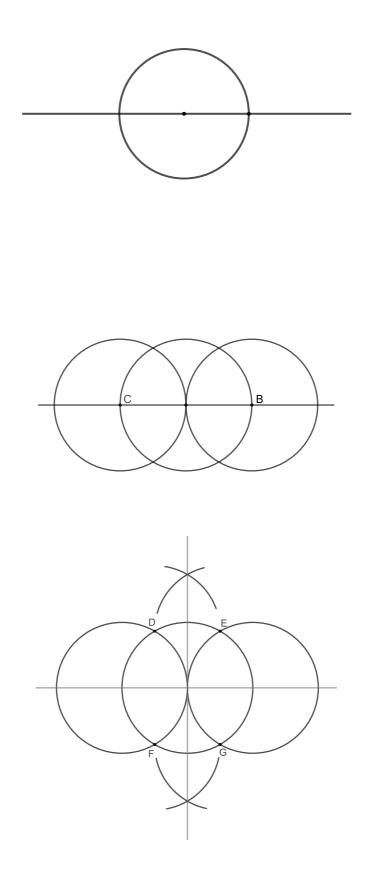

All the following shapes come from the same main construction. Same colour = equal lenght.

- www.sandykurt.com  ${f W}$
- sandy@sandykurt.com 🞽
  - @sandykurt.art
    - @sandy.kurt 🙆

- www.sandykurt.com  ${f W}$
- sandy@sandykurt.com 🞽
  - @sandykurt.art
    - @sandy.kurt 🙆