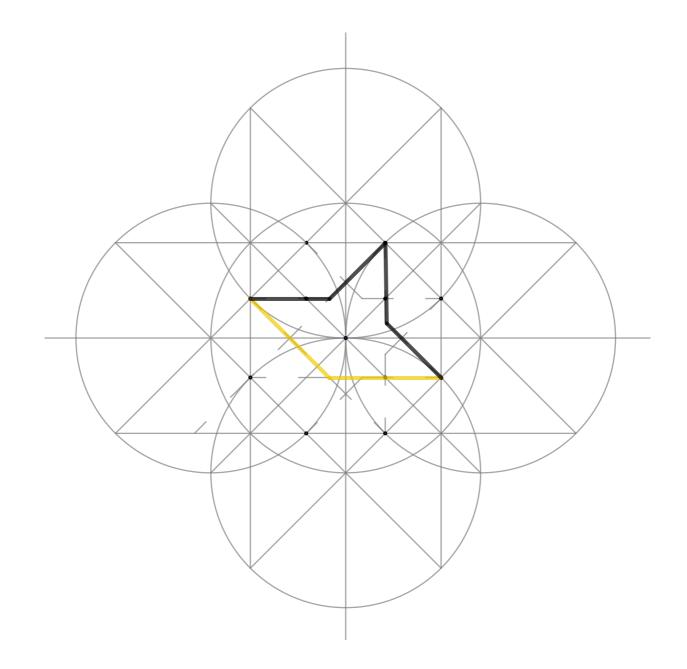

All the following shapes come from the same main construction. Same colour = equal lenght.

- www.sandykurt.com  ${f W}$
- sandy@sandykurt.com 🞽
  - @sandykurt.art
    - @sandy.kurt 🙆

- www.sandykurt.com  ${f W}$
- sandy@sandykurt.com 🞽
  - @sandykurt.art
    - @sandy.kurt 🙆