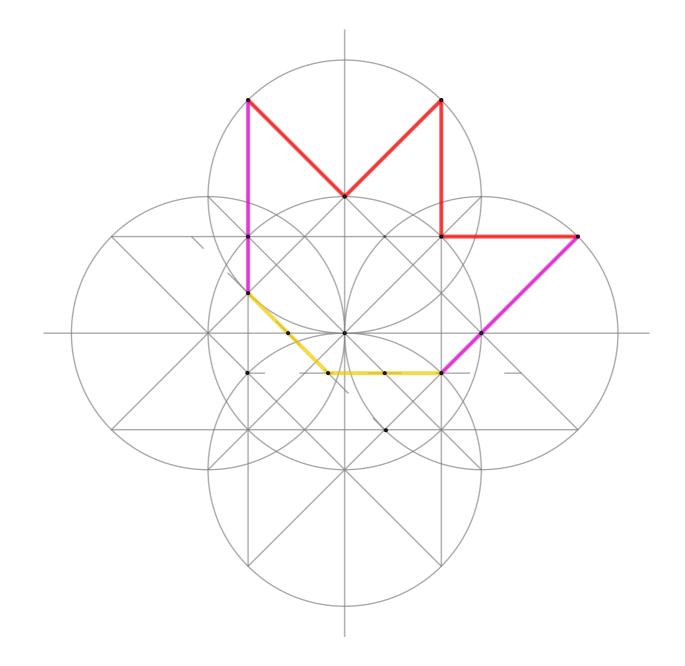

All the following shapes come from the same main construction. Same colour = equal lenght.

- www.sandykurt.com  ${f W}$
- sandy@sandykurt.com 🞽
  - @sandykurt.art
    - @sandy.kurt 🙆

- www.sandykurt.com  ${f W}$
- sandy@sandykurt.com 🞽
  - @sandykurt.art
    - @sandy.kurt 🙆