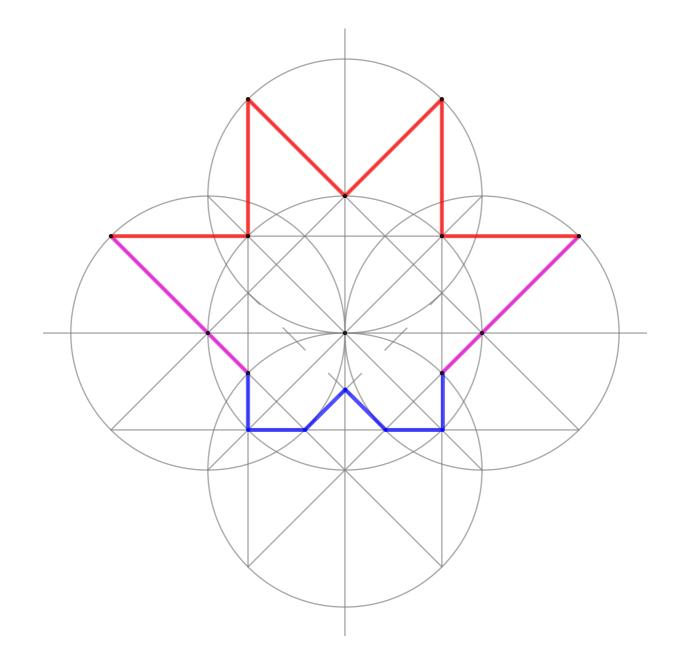

All the following shapes come from the same main construction. Same colour = equal lenght.

- www.sandykurt.com  ${f W}$
- sandy@sandykurt.com 🞽
  - @sandykurt.art
    - @sandy.kurt 🙆

- www.sandykurt.com  ${f W}$
- sandy@sandykurt.com 🞽
  - @sandykurt.art
    - @sandy.kurt 🙆