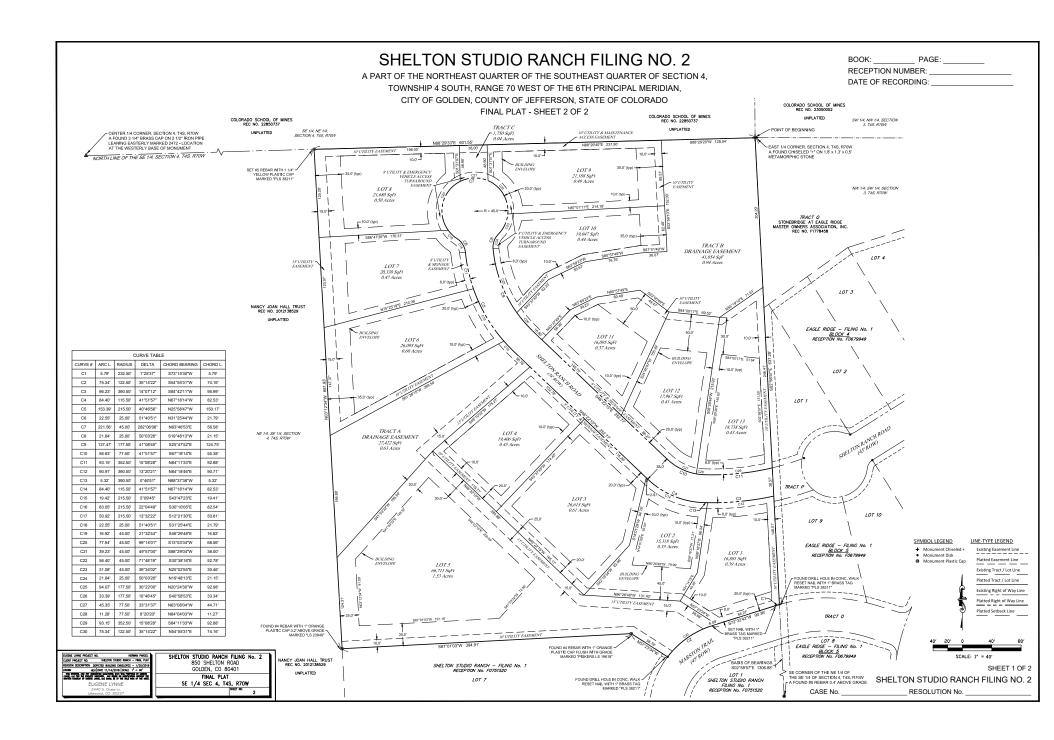

# SHELTON STUDIO RANCH FILING NO. 2

A PART OF THE NORTHEAST QUARTER OF THE SOUTHEAST QUARTER OF SECTION 4. TOWNSHIP 4 SOUTH, RANGE 70 WEST OF THE 6TH PRINCIPAL MERIDIAN. CITY OF GOLDEN, COUNTY OF JEFFERSON, STATE OF COLORADO

FINAL PLAT SHEET 1 OF 2

### LEGAL DESCRIPTION

A PARCEL OF LAND DESCRIBED AT RECEPTION NUMBER 2015090321 RECORDED ON AUGUST 25TH, 2015 IN THE JEFFERSON COUNTY CLERK AND RECORDEDS OFFICE, LYING IN THE NORTHEAST GUARATER OF THE SOUTHEAST QUARTER OF SECTION 4, TOWNSHIP 4 SOUTH, RANGE 70 WEST OF THE GITH PRINCIPAL MERIONAL (TITY OF GOLDEN, COUNTY OF JEFFERSON, STATE OF COLORDAD GEING MORE PARTICULARLY DESCRIBED AS FOLLOWS:

BEGINNING AT THE ACTIONATE DESCRIPTION CORNER OF SAID SECTION 4, THENCE 502"492"TE, ALONG THE EAST LINE OF SAID SECTION 4A DISTANCE OF 613"3 FEET TO THE NORTHERY BOUNDARY OF MARITON THAIL, AL64 FEET WINE STREET. THENCE ALONG 975"57", AND WORDS FROM 150"525", AND WORDS FROM 150"525", AND WORDS FROM 150"525", FAIR DESCRIPTION OF STREET TO A POINT OF TARRESTY, THENCE ALONG 150"525", AND WORDS FROM 150"525", AND WORDS FRO STATE OF COLORADO

A PARCEL OF LAND DESCRIBED AT RECEPTION NUMBER 2015090321 RECORDED ON AUGUST 25TH, 2015 IN THE JEFFERSON COUNTY CLERK AND RECORDERS OFFICE, LYING IN THE NORTHEAST QUARTER OF THE SOUTHEAST QUARTER OF SECTION 4, TOWNSHIP SOUTH, RANGE 70 WEST OF THE 6TH PRINCIPAL MERIDIAN, CITY OF GOLDEN, COUNTY OF JEFFERSON, STATE OF COLORADO, MORE

BEGINNING AT THE EAST QUARTER CORNER OF SAID SECTION 4 (A FOUND CHISELED CROSS ON A 1.8/x1.3/x0.5/ METAMORPHIC STONE): WENCE THE SOUTH SUITEMENT OWNER CONSIDER WE SHARE A CHUND LITIESEED CROSS ON A 1.8/1.3/0.5 METAMORPHIC STONE).

WHENCE THE SOUTH SUITEMENT CONNER CONDICIONENT WITH SECTION 3 AND SECTIONS 3.8 JOI TOWNSHIP 4 SOUTH, RANGE OF WEST OF
THE 6TH PRINCIPAL MERIDIAN (A FOUND #5 REBAR 0.4\* ABOVE GRADE) BEARS 502\*5857E (BASIS OF BEARINGS-ASSUMED) A DISTANCE
OF 1308.88 FEET.

THENCE S02\*58\*57\*E COINCIDENT WITH THE EAST LINE OF THE NORTHEAST QUARTER OF THE SOUTHEAST QUARTER OF SAID THENCE SO2'SSSTE CONCIDENT WITH THE EAST LIKE OF THE NORTHEAST QUARTER OF THE SOUTHEAST QUARTER OF SAID SECTION A DISTRICT OF SO2'S EFEET ON THE NORTHEAST QUARTER OF SHELTON STUDIO RANGH FILMS NOW MADER TO SECTION A DISTRICT OF SOUTH OF SHELTON STUDIO SECTION OF SHELTON STUDIO RANGH FILMS NOW MADER TO RECORDERS OFFICE: TO MANIBER POTSION RECORDED ON ECCENTRIC THE SHELTON STUDIO RANGH FILMS NUMBER 1: 1) ALONG THE ARC OF A CURVE TO THE LEFT. NON-TANGENT WITH THE PREVIOUS COURSE, HAWING A CENTRAL MAGILE OF \$1.75.75.75. ARRIVED STUDIO SECTION STUDIOS STUDIOS SOURCES (MANISO A CENTRAL MAGILE OF \$1.75.75.75. ARRIVED STUDIOS STUDIOS STUDIOS SOURCES (MANISO A CENTRAL MAGILE OF \$1.75.75.75. ARRIVED STUDIOS STUDIOS STUDIOS STUDIOS SOURCES (MANISO A CENTRAL MAGILE OF \$1.75.75.75. ARRIVED STUDIOS STUDIOS STUDIOS STUDIOS STUDIOS SOURCES (MANISO A CENTRAL MAGILE OF \$1.75.75.75. ARRIVED STUDIOS STUDIOS STUDIOS STUDIOS SOURCES (MANISO A CENTRAL MAGILE OF \$1.75.75.75. ARRIVED STUDIOS STUDIOS STUDIOS STUDIOS SOURCES (MANISO A CENTRAL MAGILE OF \$1.75.75.75. ARRIVED STUDIOS STUDIOS SOURCES (MAGILES STUDIOS SOURCES STUDIOS SOURCES SOU

4) THENCE N57\*23'34'W. NON-TANGENT WITH THE PREVIOUS COURSE. A DISTANCE OF 58.78 FEET:

4 )THEMES RE772374M, NON-TAMESIT WITH THE PREVIOUS COURSE, A DISTANCE OF 8.73 FEET;
5) THEMES 8770734M A DISTANCE OF 8.84 FEET TO THE NORTHWEST SUBMISSION CORRER OF SAID SHELTON STUDIO RANCH
FILING NUMBER 1, SAID CORRER ALSO BEING A POINT ON THE WEST LINE OF THE EAST HALF OF THE NORTHEAST QUARTER OF
THE SOUTHEAST COUNTED WITH SAID WEST LINE A DISTANCE OF 881 83 FEET TO THE NORTHWEST CORNER OF SAID EAST HALF
OF THE NORTHWEST QUARTED OF THE SOUTHEAST QUARTER OF SECTION 4,
OF THE NORTHWEST QUARTED OF THE SOUTHEAST QUARTER OF SECTION 4,
SECTION 4 A DISTANCE OF 801 55 FEET TO THE POINT OF BEGINNING.

CONTAINING 404,338 SQUARE FEET, (9.28 Acres), MORE OR LESS.

#### GENERAL NOTES

- THIS SURVEY DOES NOT CONSTITUTE A TITLE SEARCH BY EUGENE LYNNE TO DETERMINE TITLE OR EASEMENTS OF RECORD, RESEARCH
  FOR THIS SURVEY WAS PERFORMED IN ACCORDANCE WITH CRS 38-51-108 AND THE RILLES OF PROCEDURE AND BOARD POLICY
  STATEMENTS OF THE STATE BOARD OF LICENSINEE FOR ARCHITECTS, PROFESSIONAL ENDINEERS AND PROFESSIONAL LAND SURVEYORS,
  SPECIFICALLY THOSE BOARD RULES AND POLICY STATEMENTS RELATING TO THE OPPICTION OF EASEMENTS AND RIGHTS OF WAY ON
  SUBDIVISION PLATS. TITLE COMMITTMENT NUMBER

  AT JA. PED. APETAMED BY

  AT SUBLIVISION PLATS. TITLE COMMITMENT NUMBER OF THE DESCRIPTION OF EASEMENTS AND RIGHTS OF WAY ON ATTEMPT OF THE DESCRIPTION OF EASEMENTS AND RIGHTS OF WAY ON THE DESCRIPTION OF THE DESC
- BASIS OF BEARINGS: THE EAST LINE OF THE NE 1/4 OF SE 1/4 OF SECTION 4, TOWNSHIP 4S, RANGE 70W, BEARING S02"58"57"E A DISTANCE OF 1306.88".
- 3. THE FIELD WORK WAS PERFORMED IN AUGUST OF 2018.
- 4. ANY PERSON WHO KNOWINGLY REMOVES, ALTERS OR DEFACES ANY PUBLIC LAND SURVEY MONUMENT OR LAND BOUNDARY MONUMENT OR ACCESSORY COMMITS A CLASS TWO (2) MISDEMEANOR PURSUANT TO STATE STATUTE 18-4-508. C.R.S.
- ACCORDING TO COLORADO LAW, YOU MUST COMMENCE ANY LEGAL ACTION BASED UPON ANY DEFECT IN THIS SURVEY WITHIN THREE
  YEARS AFTER YOU FIRST DISCOVERED SUCH DEFECT. IN NO EVENT MAY ANY ACTION BASED UPON ANY DEFECT IN THIS SURVEY BE
  COMMENCED MORE THAN THE VARSE FROM THE DATE OF THE CERTIFICATION SHOWN HEREON.
- 6. DISTANCES ON THIS PLAT ARE EXPRESSED IN U.S. SURVEY FEET AND DECIMALS THEREOF. A U.S. SURVEY FOOT IS DEFINED AS EXACTLY
- 7. PROPERTY LIES PRIMARILY IN '20NE X', (AREAS DETERMINIED TO BE OUTSIDE THE 0.2% ANNUAL CHANCE FLOODPLAIN) AS DESIGNATED BY THE FEDERAL EMERGENCY MANAGEMENT AGENCY AS PER FLOOD INSURANCE RATE MAP PANEL NUMBER 0805902276F, EFFECTIVE DATE FEBRUARY STH, 2014. VEST FORK KENNEDY'S RUN TRIBUTARY 1 SI N '20NE AC, WHICH IS CONTAINED WITHIN DRAIMAGE TRACT B.
- 9. UTILITY EASEMENTS ARE AS SHOWN ARE HEREBY DEDICATED BY THIS PLAT.
- 10. A MAINTENANCE ACCESS EASEMENT IS DEDICATED TO THE CITY ALONG THE ENTIRE NORTH SIDE OF LOT 9 AS SHOWN ON THE ACCOMPANYING PLAT
- 11. Tracts A and B will be conveyed to the HOA and maintenance responsibility for said Tracts is the HOA.
- 12. RESIDENCES AND ANCILLARY STRUCTURES SHALL BE LOCATED WITHIN THE DESIGNATED BUILDING ENVELOPES. PRIVACY FENCES ARE PROHIBITED WITHIN THE DEVELOPMENT.
- THE UTILITY AND EMERGENCY VEHICLE ACCESS TURNAROUND EASEMENT SHOWN ON FINAL PLAT RESTRICTS FENCES, SIGN POSTS, TREES, BOULDERS, OTHER OBSTRUCTIONS AND MAIL BOXES WITH THE EXCEPTION OF LOTS 8 AND 9 WHICH ARE EACH ALLOWED TO PLACE A SINGLE MAILBOX WITHIN THIS EASEMENT.