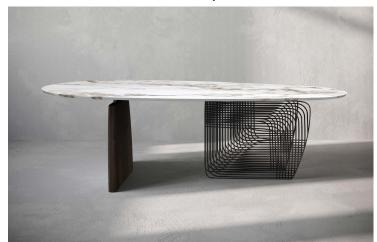

## METAL WOVEN DINING TABLE

\*PRODUCT SHOWN MAY NOT DEPICT STANDARD OFFERING

TECHNICAL DRAWINGS

**OVAL** 

**DIMENSIONS** 

MEASUREMENTS ARE APPROXIMATE

## Overall Width: 84" Overall Height: 30" Overall Depth: 46"

Marrone

Arabescato

Oil Rubbed Bronze

Gunmetal