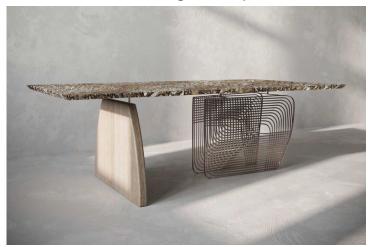

## RECTANGULAR DIMENSIONS

MEASUREMENTS ARE APPROXIMATE

Overall Width: 84"
Overall Height: 30"
Overall Depth: 42"

Wood: Oak

Wood Finish Options: Ardesia, Bianco, Tortora Grigio, or Marrone

Metal Finish Options: Oil Rubbed Bronze or Gunmetal

Italian Porcelain Stone: Arabescato

Ardesia

Bianco

Tortora Grigio