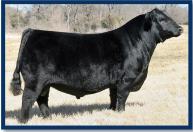

# Pick of the 2019 Angus Heifers

- SELLING THE PICK OF THE 2019 ANGUS HEIFERS. PSU will retain one-half embryo interest in the selected female. Heifer must be selected by February 1, 2020.
- This is an outstanding opportunity to acquire the pick of the 2019 Angus Heifers at Penn State University. Over 35 heifer calves to choose from, both natural and ET.
- Heifers throughout this offering will be sired by 5T Power Chip 4790, Musgrave Sky High 1535, SAV Extension 6856, SAV Raindance 6848, Sitz Reload 411C, ZWT Summit 6507, GDAR Game Day 449, Connealy Thunder, SAV Renown 3439, Connealy Black Granite, and other outstanding herd sires used in the Penn State program.
- The cow families represented include Playmate, Mignonne, Pure Pride, Blacklass, Miss Enamel, Dido, Burgess, Hazel, and Prides Lass.
- If you have any other questions, please feel free to contact Wendall Landis at (814) 280-7611.

5T Power Chip 4790

SAV Raindance 6848

Musgrave Sky High 1535

ZWT Summit 6507