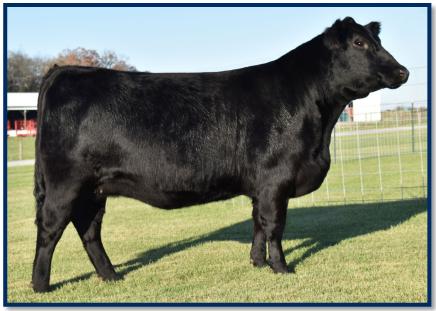

### **P S Barbara 301 810** DOB: 02/15/18 Cow 19257694 Tattoo: 810

Visiontopline Royal Stockman Vision Unanimous 1418

Vision Edella 665

Connealy Thunder

P S Barbara 110 301

P S Barbara 932 110

Gambles Royal Flush LaGrand Pride 7140 Boyd On Target 1083 Vision Edella 337 Baldridge Kaboom K243 KCF Parka of Conanga 241 B C Lookout 7024 BC PS Barbara 902 932

'Pearl' as she is known around the barn is the daughter of last years lot 1 in our sale. We successfully flushed her dam and will have progeny coming this spring by Musgrave 316 Exclusive. 810 had a BWR of 90 and a WWR of 106. She excels for her EPD's in WW, YW, Doc, with both Foot EPD's in the top 1% of the breed. Powerful pedigree combining Unanimous, Thunder, and Lookout and we are excited for the combination with Charlo this Spring. Halter broke.

#### Bred to calve to Coleman Charlo 0256 on 2/24/20