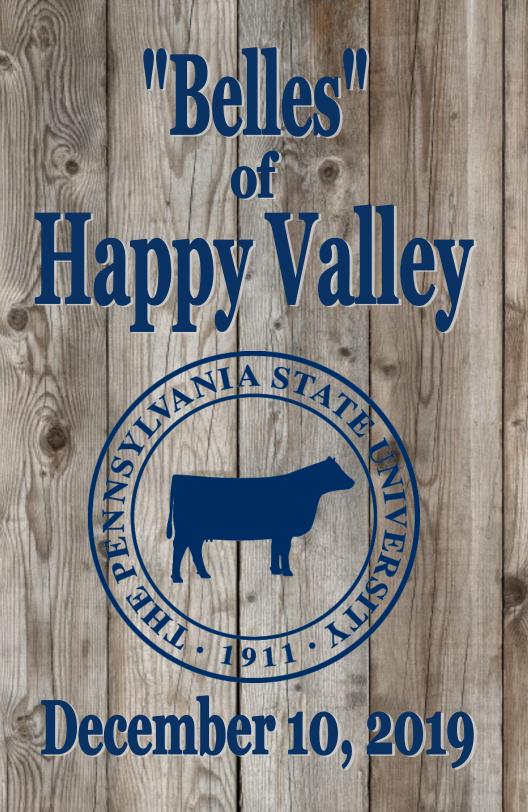

# Pick of the 2019 Angus Heifers

- SELLING THE PICK OF THE 2019 ANGUS HEIFERS. PSU will retain one-half embryo interest in the selected female. Heifer must be selected by February 1, 2020.
- This is an outstanding opportunity to acquire the pick of the 2019 Angus Heifers at Penn State University. Over 35 heifer calves to choose from, both natural and ET.
- Heifers throughout this offering will be sired by 5T Power Chip 4790, Musgrave Sky High 1535, SAV Extension 6856, SAV Raindance 6848, Sitz Reload 411C, ZWT Summit 6507, GDAR Game Day 449, Connealy Thunder, SAV Renown 3439, Connealy Black Granite, and other outstanding herd sires used in the Penn State program.
- The cow families represented include Playmate, Mignonne, Pure Pride, Blacklass, Miss Enamel, Dido, Burgess, Hazel, and Prides Lass.
- If you have any other questions, please feel free to contact Wendall Landis at (814) 280-7611.

5T Power Chip 4790

SAV Raindance 6848

Musgrave Sky High 1535

ZWT Summit 6507