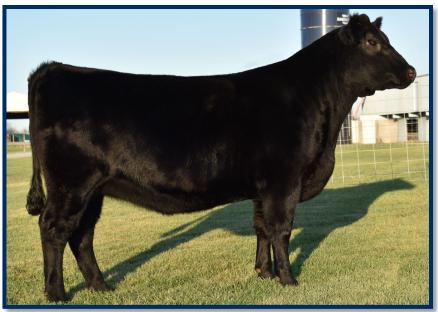

## **P S Playmate 952 815** DOB: 02/18/18 Cow 19257685 Tattoo: 815

EF Commando 1366 Baldridge Bronc Baldridge Isabel Y69

Duff Encore 702

P S Playmate 417 952

P S Playmate 208 417

EF Complement 8088 Riverbend Young Lucy W1470 Styles Upgrade J59 Baldridge Isabel T935 D H D Traveler 6807 O C C Dixie Erica 814G Bon View New Design 878 P S Playmate 024 208

A Bronc daughter out of a dam that has a calving interval of 367 days on 9 head and will turn 11 this spring. She combines a balanced set of EPD's with a phenotype quality. Her 3-dimensional rib shape and natural thickness make her an attractive and versatile female. She posted a weaning WWR of 104 out of 28 head and a REA ratio of 105. Mating her to Coleman Playmaker only added to the maternal prowess in this female. Halter broke.

#### Bred to calve to Coleman Playmaker 427 on 2/25/20