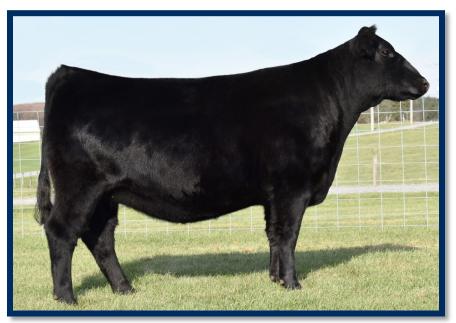

## **P S Playmate 459 842** DOB: 03/04/18 Cow 19352199 Tattoo: 842

Silveiras Conversion 8064

Laflins Farrah 0252

BC PS Paxton 385 157

P S Playmate 135 459

P S Playmate 736 135

BT Crossover 758N EXG Saras Dream S609 R3 S A V 004 Predominant 4438 Laflins Farrah 7215 O C C Paxton 730P B C Mignonne's Libby 385 BC Eagle Eye 110-7 P S Playmate 024 736

Here is one that catches your eye, sired by Conversation, that charts in the top 15% of the breed for \$EN, \$M, and \$W. She is explosive in her rib and good in her angles while blending nicely into her front one third. She possess skeletal width and is square and level designed. This Playmate had a WWR of 103 and a REA ratio of 102. Her mating to our herd sire 813 will add Power Chip, Brilliance, and Matrix to the mix. Halter broke.

> Bred to calve to Connealy Thunder on 2/25/20 Exposed to P S Power Chip 349 813 from 7/9/19 - 7/23/19