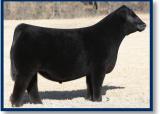

## **P S Playmate 952 815** DOB: 02/18/18 Cow 19257685 Tattoo: 815

EF Commando 1366 Baldridge Bronc Baldridge Isabel Y69

Duff Encore 702

P S Playmate 417 952

P S Playmate 208 417

EF Complement 8088 Riverbend Young Lucy W1470 Styles Upgrade J59 Baldridge Isabel T935 D H D Traveler 6807 O C C Dixie Erica 814G Bon View New Design 878 P S Playmate 024 208

A Bronc daughter out of a dam that has a calving interval of 367 days on 9 head and will turn 11 this spring. She combines a balanced set of EPD's with a phenotype quality. Her 3-dimensional rib shape and natural thickness make her an attractive and versatile female. She posted a weaning WWR of 104 out of 28 head and a REA ratio of 105. Mating her to Coleman Playmaker only added to the maternal prowess in this female. Halter broke.

#### Bred to calve to Coleman Playmaker 427 on 2/25/20