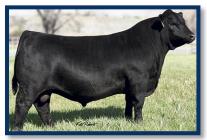

# Pick of the 2019 Angus Heifers

- SELLING THE PICK OF THE 2019 ANGUS HEIFERS. PSU will retain one-half embryo interest in the selected female. Heifer must be selected by February 1, 2020.
- This is an outstanding opportunity to acquire the pick of the 2019 Angus Heifers at Penn State University. Over 35 heifer calves to choose from, both natural and ET.
- Heifers throughout this offering will be sired by 5T Power Chip 4790, Musgrave Sky High 1535, SAV Extension 6856, SAV Raindance 6848, Sitz Reload 411C, ZWT Summit 6507, GDAR Game Day 449, Connealy Thunder, SAV Renown 3439, Connealy Black Granite, and other outstanding herd sires used in the Penn State program.
- The cow families represented include Playmate, Mignonne, Pure Pride, Blacklass, Miss Enamel, Dido, Burgess, Hazel, and Prides Lass.
- If you have any other questions, please feel free to contact Wendall Landis at (814) 280-7611.

5T Power Chip 4790

SAV Raindance 6848

Musgrave Sky High 1535

ZWT Summit 6507