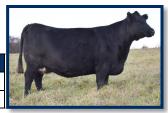

### **P S Barbara 301 810** DOB: 02/15/18 Cow 19257694 Tattoo: 810

Visiontopline Royal Stockman Vision Unanimous 1418

Vision Edella 665

Connealy Thunder

P S Barbara 110 301

P S Barbara 932 110

Gambles Royal Flush LaGrand Pride 7140 Boyd On Target 1083 Vision Edella 337 Baldridge Kaboom K243 KCF Parka of Conanga 241 B C Lookout 7024 BC PS Barbara 902 932

'Pearl' as she is known around the barn is the daughter of last years lot 1 in our sale. We successfully flushed her dam and will have progeny coming this spring by Musgrave 316 Exclusive. 810 had a BWR of 90 and a WWR of 106. She excels for her EPD's in WW, YW, Doc, with both Foot EPD's in the top 1% of the breed. Powerful pedigree combining Unanimous, Thunder, and Lookout and we are excited for the combination with Charlo this Spring. Halter broke.

#### Bred to calve to Coleman Charlo 0256 on 2/24/20