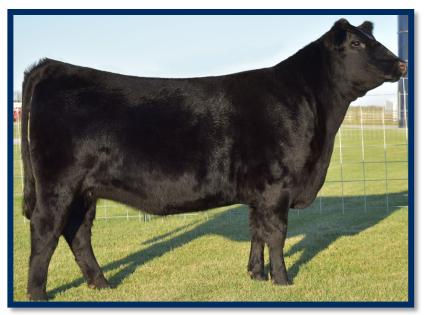

### **P S Barbara 301 810** DOB: 02/15/18 Cow 19257694 Tattoo: 810

Visiontopline Royal Stockman Vision Unanimous 1418

Vision Edella 665

Connealy Thunder

P S Barbara 110 301

P S Barbara 932 110

Gambles Royal Flush LaGrand Pride 7140 Boyd On Target 1083 Vision Edella 337 Baldridge Kaboom K243 KCF Parka of Conanga 241 B C Lookout 7024 BC PS Barbara 902 932

'Pearl' as she is known around the barn is the daughter of last years lot 1 in our sale. We successfully flushed her dam and will have progeny coming this spring by Musgrave 316 Exclusive. 810 had a BWR of 90 and a WWR of 106. She excels for her EPD's in WW, YW, Doc, with both Foot EPD's in the top 1% of the breed. Powerful pedigree combining Unanimous, Thunder, and Lookout and we are excited for the combination with Charlo this Spring. Halter broke.

#### Bred to calve to Coleman Charlo 0256 on 2/24/20