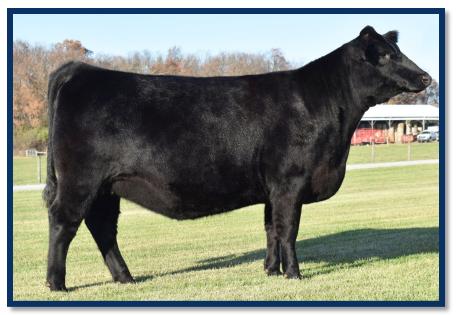

## **P S Playmate 459 842** DOB: 03/04/18 Cow 19352199 Tattoo: 842

Silveiras Conversion 8064

Laflins Farrah 0252

BC PS Paxton 385 157

P S Playmate 135 459

P S Playmate 736 135

BT Crossover 758N EXG Saras Dream S609 R3 S A V 004 Predominant 4438 Laflins Farrah 7215 O C C Paxton 730P B C Mignonne's Libby 385 BC Eagle Eye 110-7 P S Playmate 024 736

Here is one that catches your eye, sired by Conversation, that charts in the top 15% of the breed for \$EN, \$M, and \$W. She is explosive in her rib and good in her angles while blending nicely into her front one third. She possess skeletal width and is square and level designed. This Playmate had a WWR of 103 and a REA ratio of 102. Her mating to our herd sire 813 will add Power Chip, Brilliance, and Matrix to the mix. Halter broke.

> Bred to calve to Connealy Thunder on 2/25/20 Exposed to P S Power Chip 349 813 from 7/9/19 - 7/23/19