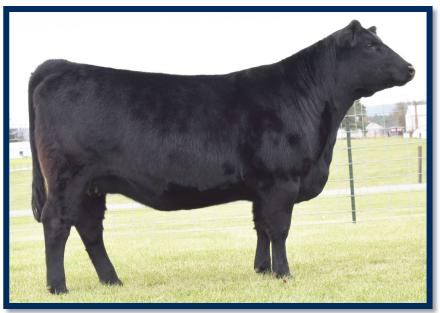

### **P S Barbara 301 810** DOB: 02/15/18 Cow 19257694 Tattoo: 810

Visiontopline Royal Stockman Vision Unanimous 1418

Vision Edella 665

Connealy Thunder

P S Barbara 110 301

P S Barbara 932 110

Gambles Royal Flush LaGrand Pride 7140 Boyd On Target 1083 Vision Edella 337 Baldridge Kaboom K243 KCF Parka of Conanga 241 B C Lookout 7024 BC PS Barbara 902 932

'Pearl' as she is known around the barn is the daughter of last years lot 1 in our sale. We successfully flushed her dam and will have progeny coming this spring by Musgrave 316 Exclusive. 810 had a BWR of 90 and a WWR of 106. She excels for her EPD's in WW, YW, Doc, with both Foot EPD's in the top 1% of the breed. Powerful pedigree combining Unanimous, Thunder, and Lookout and we are excited for the combination with Charlo this Spring. Halter broke.

#### Bred to calve to Coleman Charlo 0256 on 2/24/20