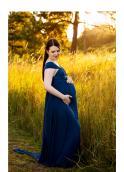

~Anna~

Multiway Maternity Gown with Train

Colour: Dusty Blue

Size: 6-18

This gown is made from super soft, luxurious stretch mesh fabric. It has a

multiway tie top, allowing this design to be worn in many ways.