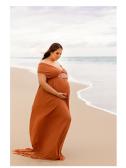

~Anna~

Multiway Maternity Gown with Train

Colour: Copper

Size: 6-18

This gown is made from super soft, luxurious stretch mesh fabric. It has a

multiway tie top, allowing this design to be worn in many ways.