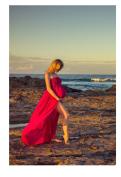

~Anita~

Sheer Pink Gown

Colour: Pink (also available in chocolate)

Size: 6-18

This gown is made from a sheer fabric. It can be worn mutliways, with a single

tie. It splits down the middle, allowing you to show of your bump or cover it.