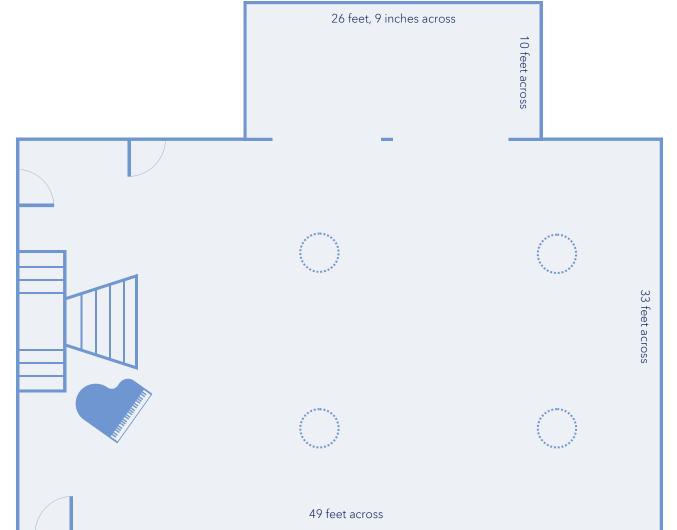

# The Monarch

#### Available Tables (to scale with floor plan)

Each event comes with a combination of 15 tables total. Add additional tables for a fee. Please account for space for cake table, gift table, etc.

60" Round Seats up to 10

6' Banquet Seats up to 3 on each side

30" High Boy

Room has 4 chandeliers, shown in dotted lines above.

Chandeliers (10' Circumference)

### The Monarch Floor Plan **Ceremony** Example