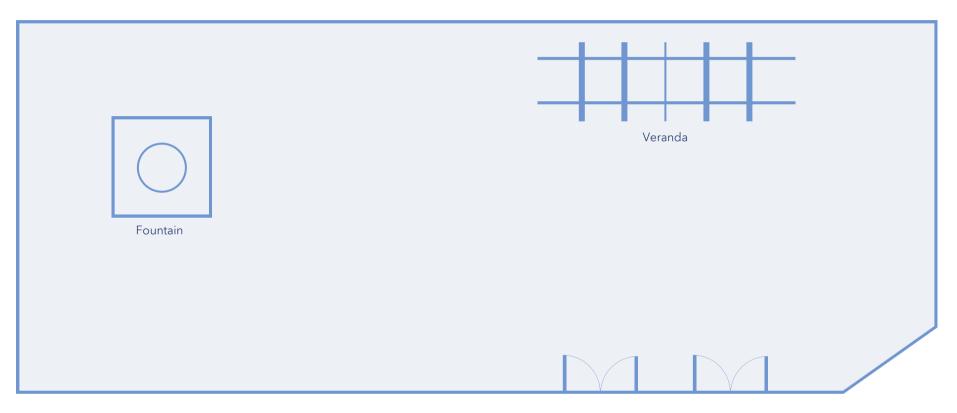

## The Veranda

Floor Plan

#### Available Tables (to scale with floor plan)

Each event comes with a combination of 15 tables total. Add additional tables for a fee. Please account for space for cake table, gift table, etc.

60" Round Seats up to 10 6' Banquet Seats up to 3 on each side 30" High Boy