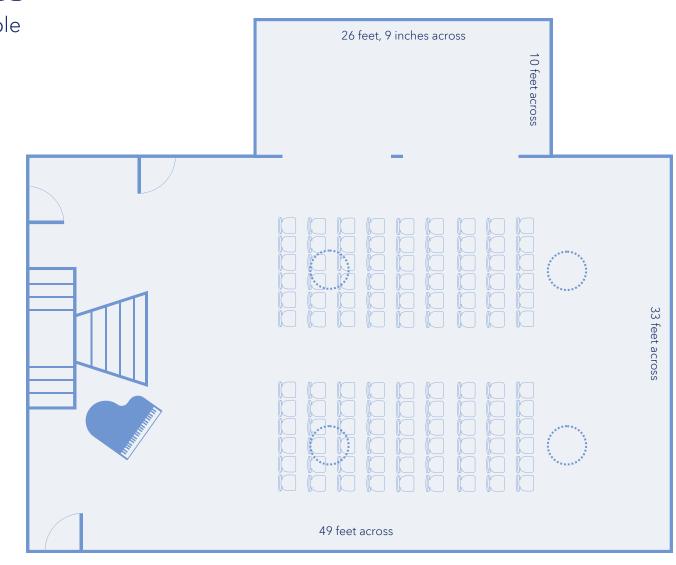

#### Available Tables (to scale with floor plan)

Each event comes with a combination of 15 tables total. Add additional tables for a fee. Please account for space for cake table, gift table, etc.

60" Round Seats up to 10

6' Banquet Seats up to 3 on each side

30" High Boy

Room has 4 chandeliers, shown in dotted lines above.

Chandeliers (10' Circumference)

### The Monarch Floor Plan Reception Example