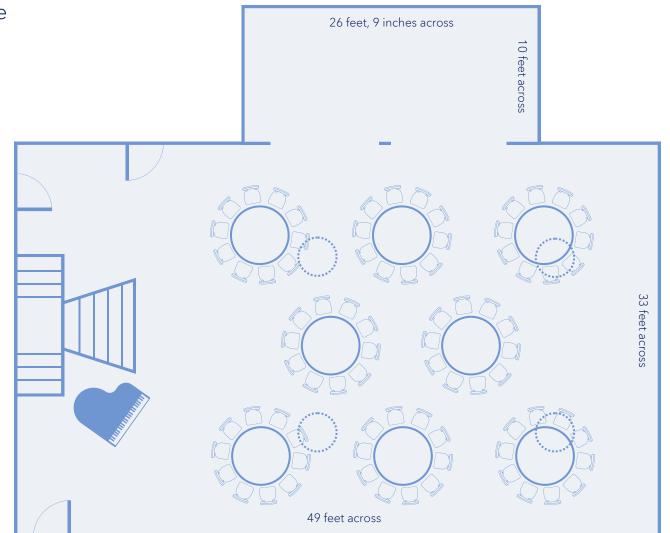

#### Available Tables (to scale with floor plan)

Each event comes with a combination of 15 tables total. Add additional tables for a fee. Please account for space for cake table, gift table, etc.

60" Round Seats up to 10

6' Banquet Seats up to 3 on each side

30" High Boy

Room has 4 chandeliers, shown in dotted lines above.

Chandeliers (10' Circumference)