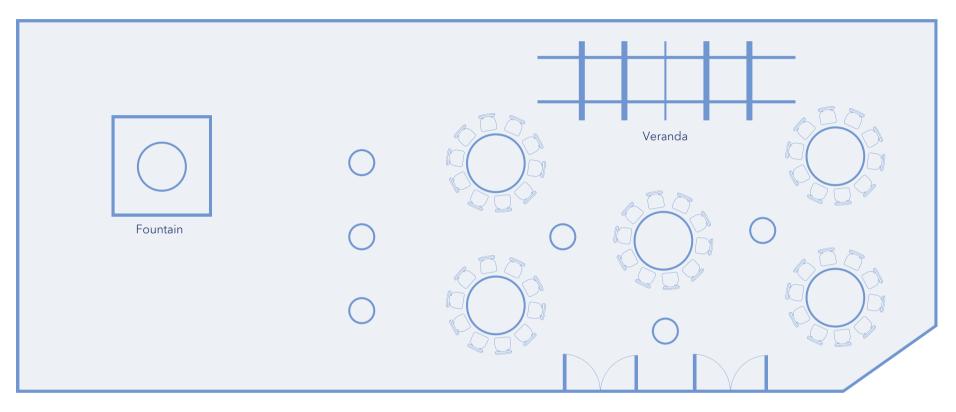

### The Veranda Floor Plan Reception Example

#### Available Tables (to scale with floor plan)

Each event comes with a combination of 15 tables total. Add additional tables for a fee. Please account for space for cake table, gift table, etc.

60" Round Seats up to 10 6' Banquet Seats up to 3 on each side 30" High Boy