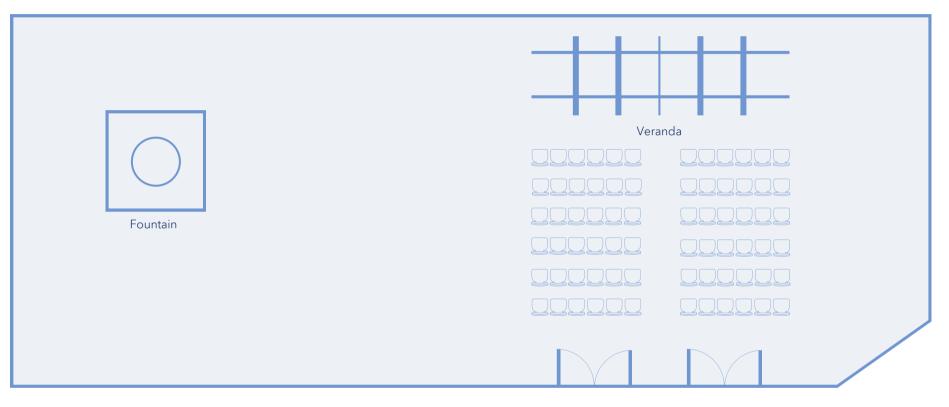

### The Veranda Floor Plan Ceremony Example

#### Available Tables (to scale with floor plan)

Each event comes with a combination of 15 tables total. Add additional tables for a fee. Please account for space for cake table, gift table, etc.

60" Round Seats up to 10 6' Banquet Seats up to 3 on each side 30" High Boy