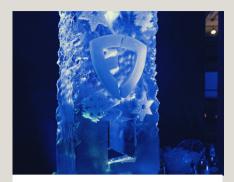

# **BELOW ZERO**

Immersive Decor

VIBE: ELECTRIC WINTER - A MIXTURE OF ICY ELEMENTS MEETS ENTERTAINMENT

#### **FEATURES**

Martini Ice Luge, Fog Pillars, Electric Lighting