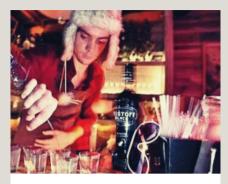

#### SHHH SPEAKEASY

Decade Dive

VIBE: PASSWORD? THROWBACK TO THE 1920'S IN YOUR VERY OWN SPEAKEASY

#### **FEATURES**

Bourbon bar, 1920s Decor, Champagne tower