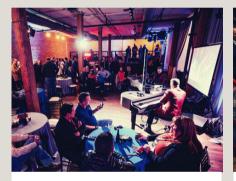

# **DUELING PIANOS**

Interactive Entertainment

VIBE: HIGH ENERGY, ALL-REQUEST, INTERACTIVE MUSIC SHOW

#### FEATURES

Neon Lights, Cocktail Seating, Tapas Menu