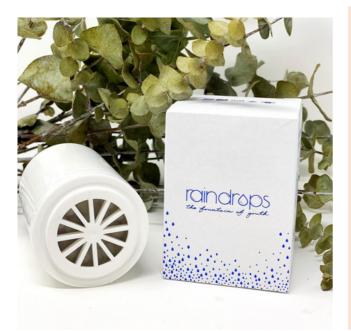

# TO TRULY ELIMINATE THE ISSUE AND STOP THE CYCLE, WE SUGGEST A SHOWER FILTER.

### THE RAIN DROP SHOWER FILTER

THIS FILTER WAS CREATED BY 2 HAIR STYLISTS- WHO KEPT HAIR COLOR AND HEALTH AS THE TOP PRIORITY WHEN CREATING IT!

UPLIFTED SALON HAIR HACK SERIES