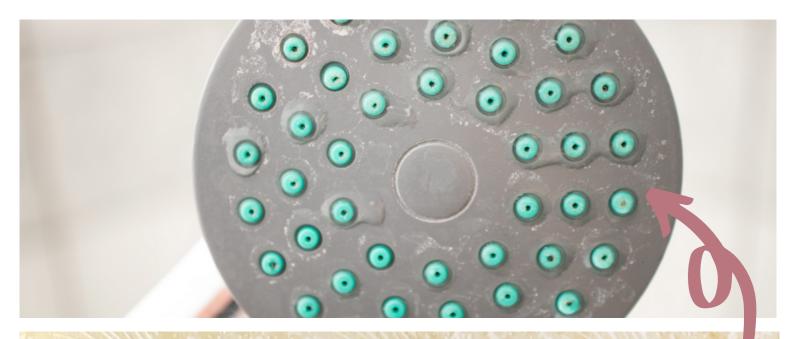

### WHITE SPOTS LIKE THIS ON YOUR SHOWER HEAD AND BOTTLES = HARD WATER!

START WITH COLOR WOW'S DREAM FILTER PRE SHAMPOO 3-5 MINUTES BEFORE SHOWER