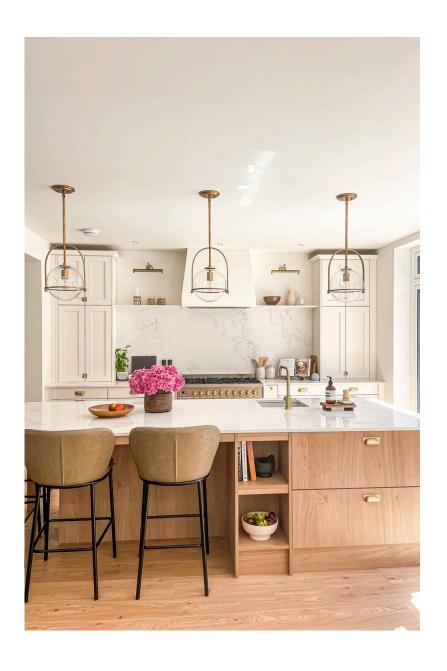

## THEVIBE

It's full of cosy textures, neutral decor with personality

A newly renovated 1930s detached home on a large plot in the seaside town of Portishead on the outskirts of Bristol with views over the channel. Owned by an Interior Stylist, this property has the real wow factor with open plan living space featuring a modern organic solid wood white shaker kitchen and 3 metre oak and quartz island, Italian range oven, drinks station and hidden pantry. Heavily influenced by Californian Casual style rarely seen in the UK, it's full of cosy textures, neutral decor with personality, oak flooring and a large entertaining space. Ideal for film and photography, it offers plenty of natural light with a blend of 1930s features and modern sophistication. The driveway will hold around 6 cars, providing easy access for shoots.