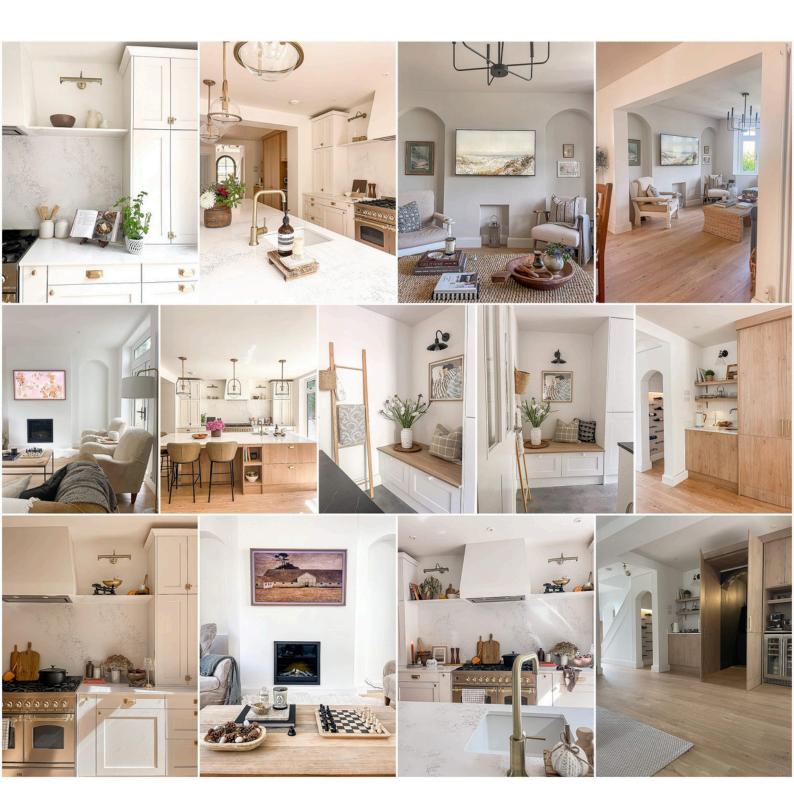

## THEVIBE

It's full of cosy textures, neutral decor with personality

A newly renovated 1930s detached home on a large plot in the seaside town of Portishead on the outskirts of Bristol with views over the channel. Owned by an Interior Stylist, this property has the real wow factor with open plan living space featuring a modern organic solid wood white shaker kitchen and 3 metre oak and quartz island, Italian range oven, drinks station and hidden pantry. Heavily influenced by Californian Casual style rarely seen in the UK, it's full of cosy textures, neutral decor with personality, oak flooring and a large entertaining space. Ideal for film and photography, it offers plenty of natural light with a blend of 1930s features and modern sophistication. The driveway will hold around 6 cars, providing easy access for shoots.

#### — THE ROOMS

We have access to the following rooms:

Cloak Room

Kitchen

Pantry / Larder

Roof terrace

Garden

Snug

**Utility Room** 

Bedroom

**Boot Room** 

Childrens Bedroom

**Dining Room** 

Hallway

Living Room

Office