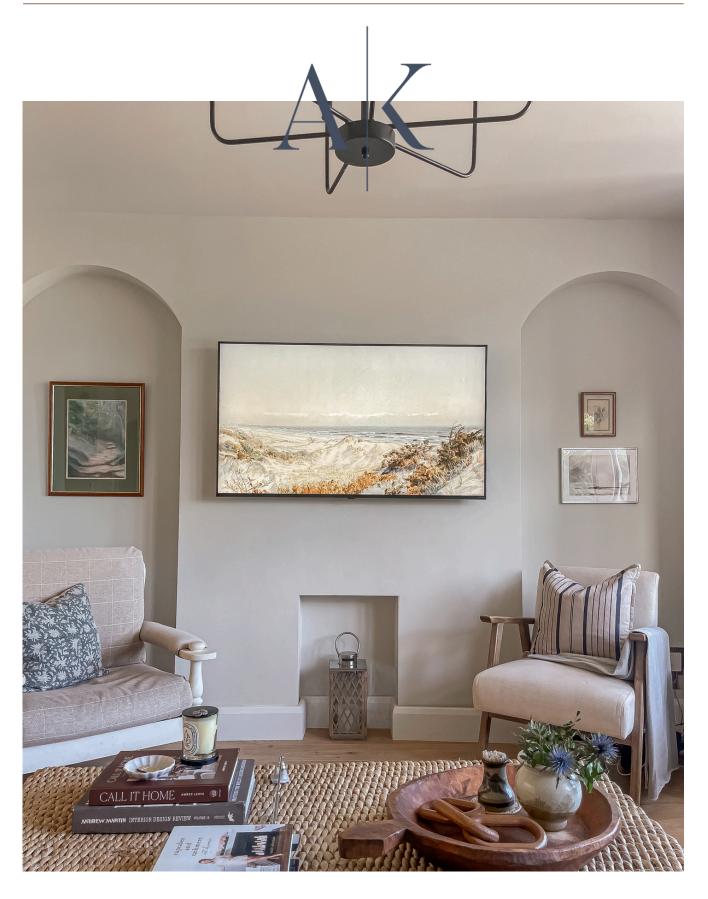

## THEVIBE

It's full of cosy textures, neutral decor with personality

A newly renovated 1930s detached home on a large plot in the seaside town of Portishead on the outskirts of Bristol with views over the channel. Owned by an Interior Stylist, this property has the real wow factor with open plan living space featuring a modern organic solid wood white shaker kitchen and 3 metre oak and quartz island, Italian range oven, drinks station and hidden pantry. Heavily influenced by Californian Casual style rarely seen in the UK, it's full of cosy textures, neutral decor with personality, oak flooring and a large entertaining space. Ideal for film and photography, it offers plenty of natural light with a blend of 1930s features and modern sophistication. The driveway will hold around 6 cars, providing easy access for shoots.