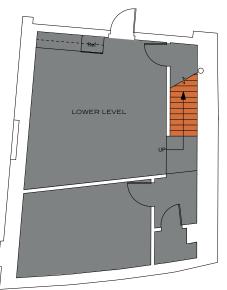

10FT CEILINGS With 27 feet of frontage and 3 windows overlooking Government Center

COMMON BATHROOMS

REAR ACCESS For deliveries and loading dock

FIRST FLOOR RETAIL SUITE D 1321 SQFT

1321 SQFT OVER TWO LEVELS With 766 sqft of first level retail space and 555 SQFT of lower level space