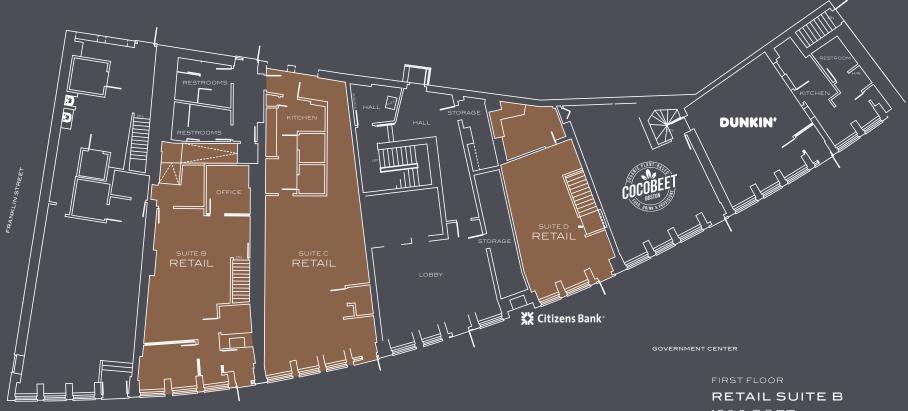

### THREE STREET LEVEL RETAIL OPPORTUNITIES

1450 SQFT

1321 SQFT

1200 SQFT

RETAIL SUITE C

RETAIL SUITE D

FIRST FLOOR RETAIL SUITE B 1200 SQFT

1200 SQFT OF RETAIL SPACE With lower level space

11FT CEILINGS With 25 feet of frontage and 3 windows overlooking Government Center

COMMON BATHROOMS

REAR ACCESS For deliveries and loading dock

GOVERNMENT CENTER

FIRST FLOOR RETAIL SUITE C 1450 SQFT

1450 SQFT OF RETAIL SPACE With lower level storage

10FT CEILINGS With 27 feet of frontage and 3 windows overlooking Government Center

COMMON BATHROOMS

REAR ACCESS For deliveries and loading dock

FIRST FLOOR RETAIL SUITE D 1321 SQFT

1321 SQFT OVER TWO LEVELS With 766 sqft of first level retail space and 555 SQFT of lower level space

11FT CEILINGS

With 18 feet of frontage and 2 windows overlooking Government Center

PRIVATE BATHROOM

LOWER LEVEL ACCESS For deliveries and loading dock