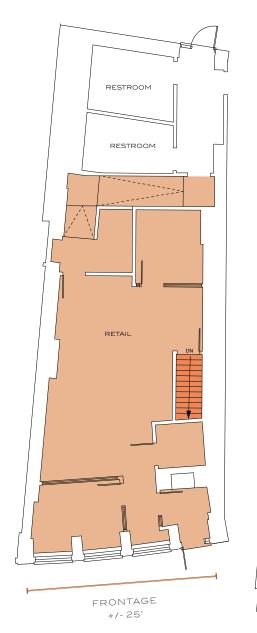

11FT CEILINGS With 25 feet of frontage and 3 windows overlooking Government Center

COMMON BATHROOMS

REAR ACCESS For deliveries and loading dock

GOVERNMENT CENTER

FIRST FLOOR RETAIL SUITE C 1450 SQFT

1450 SQFT OF RETAIL SPACE With lower level storage