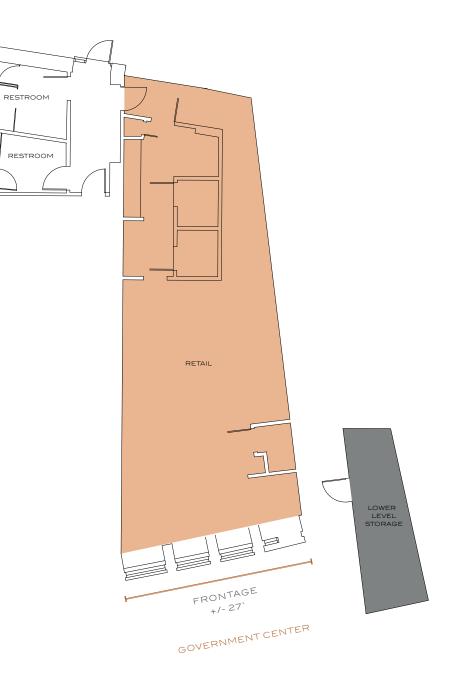

10FT CEILINGS With 27 feet of frontage and 3 windows overlooking Government Center

COMMON BATHROOMS

REAR ACCESS For deliveries and loading dock

FIRST FLOOR RETAIL SUITE D 1321 SQFT

1321 SQFT OVER TWO LEVELS With 766 sqft of first level retail space and 555 SQFT of lower level space