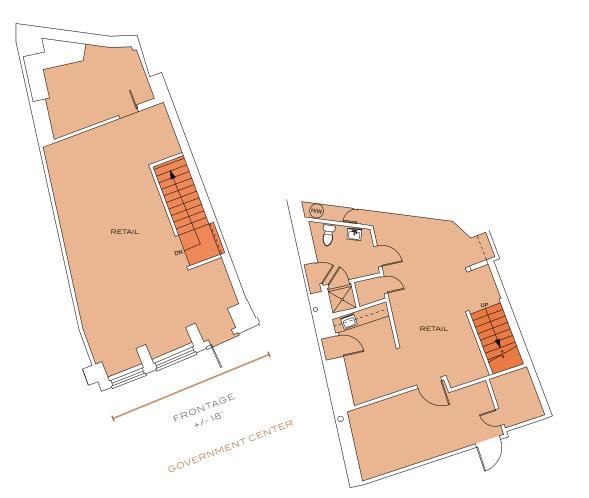

### THREE STREET LEVEL RETAIL OPPORTUNITIES

1450 SQFT

1321 SQFT

1200 SQFT

RETAIL SUITE C

RETAIL SUITE D

FIRST FLOOR RETAIL SUITE B 1200 SQFT

1200 SQFT OF RETAIL SPACE With lower level space

11FT CEILINGS With 25 feet of frontage and 3 windows overlooking Government Center

COMMON BATHROOMS

REAR ACCESS For deliveries and loading dock

GOVERNMENT CENTER

FIRST FLOOR RETAIL SUITE C 1450 SQFT

1450 SQFT OF RETAIL SPACE With lower level storage

10FT CEILINGS With 27 feet of frontage and 3 windows overlooking Government Center

COMMON BATHROOMS

REAR ACCESS For deliveries and loading dock

FIRST FLOOR RETAIL SUITE D 1321 SQFT

1321 SQFT OVER TWO LEVELS With 766 sqft of first level retail space and 555 SQFT of lower level space

11FT CEILINGS

With 18 feet of frontage and 2 windows overlooking Government Center

PRIVATE BATHROOM

LOWER LEVEL ACCESS For deliveries and loading dock