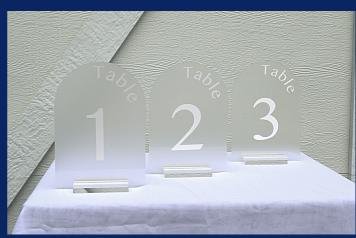

### **Table Numbers**

Choice of:

- Clear Acrylic
- Frosted Acrylic
- Stained Wood

Mini Mirrors

### Table Numbers

CLEAR ACRYLIC

STAINED WOOD

FROSTED ACRYLIC

ARCHED FROSTED ACRYLIC

GOLD & ACRYLIC FRAME\*

Coming Soon

FLOATING GOLD FRAME\*