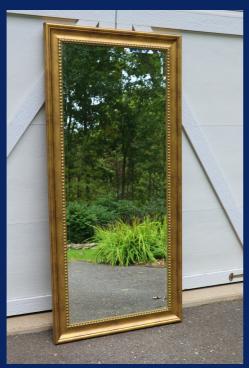

### Large

Wood or Acrylic 18x24 Mirrors 25-39 inches

- Welcome Sign
- Medium Quotes
- Dinner Menu
- Bar Menu
- Order of Events
- Ceremony Program

X-Large

Wood or Acrylic 24x36
Mirrors 40+ inches

- Welcome Sign
- Large Quotes
- Large Menu Sign
- Large Bar Menu
- Order of Events
- Photo Op for Guests

TICKET TO PARADISE

WEDDING SEASON

Mirrors: 25"-39"

Acrylic: 18"x24"

THE WEDDING DATE

MARRY ME

SWEET HOME ALABAMA

RUNAWAY BRIDE