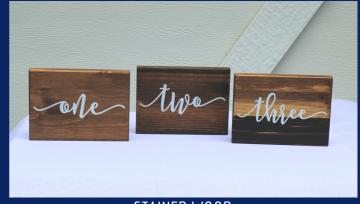

### **Table Numbers**

Choice of:

- Clear Acrylic
- Frosted Acrylic
- Stained Wood

Mini Mirrors

### Table Numbers

CLEAR ACRYLIC

STAINED WOOD

FROSTED ACRYLIC

ARCHED FROSTED ACRYLIC

GOLD & ACRYLIC FRAME\*

Coming Soon

FLOATING GOLD FRAME\*