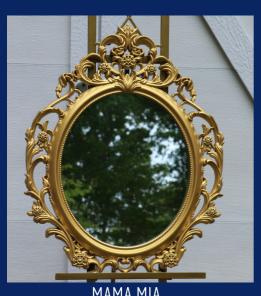

WEDDING CRASHERS

HITCH

JUMPING THE BROOM

Mirrors: 16"-24"

Acrylic: 16"x20"

MADE OF HONOR

LEAP YEAR

MAMA MIA