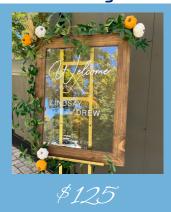

### Medium

Wood or Acrylic 16x20 Mirrors 16-24 inches

- Signature Drinks
- Unplugged Ceremony
- Small Quotes
- Dessert Menu
- In Memory

### Large

Wood or Acrylic 18x24 Mirrors 25-39 inches

- Welcome Sign
- Medium Quotes
- Dinner Menu
- Bar Menu
- Order of Events
- Ceremony Program

X-Large

Wood or Acrylic 24x36
Mirrors 40+ inches

- Welcome Sign
- Large Quotes
- Large Menu Sign
- Large Bar Menu
- Order of Events
- Photo Op for Guests