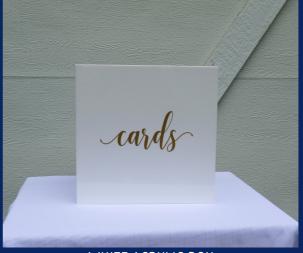

### Card Box

\$25

- Choice of:
- Clear AcrylicWhite Wood
- Stained Wood
- Metal & Glass

### Card Boxes

**GLASS & METAL BOX** 

WHITE ACRYLIC BOX

STAINED WOOD BOX

CLEAR ACRYLIC BOX