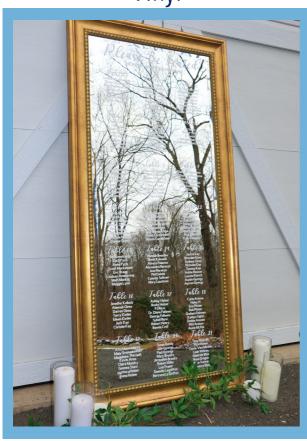

# Seating Charts a la carte

Vinyl

Seating Assignments are custom designed onto your piece using matte white vinyl.

| _     | 1-50    | \$195 |
|-------|---------|-------|
| (001  | 51-100  |       |
| EST ( | 101-150 | \$400 |
| GUE.  | 151-200 | \$500 |

Cardstock

Seating assignments are printed or handwritten with calligraphy on card stock and attached with wax seals. Custom vinyl header is included.

|       | 1-50    | \$150 |
|-------|---------|-------|
| 000   | 51-100  | \$225 |
|       | 101-150 | \$300 |
| GUEST | 151-200 | \$375 |
|       | 151-200 | \$3/: |