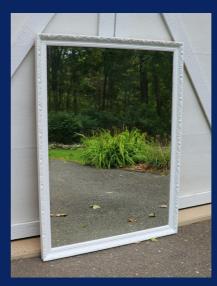

### Large

Wood or Acrylic 18x24 Mirrors 25-39 inches

- Welcome Sign
- Medium Quotes
- Dinner Menu
- Bar Menu
- Order of Events
- Ceremony Program

X-Large

Wood or Acrylic 24x36
Mirrors 40+ inches

- Welcome Sign
- Large Quotes
- Large Menu Sign
- Large Bar Menu
- Order of Events
- Photo Op for Guests