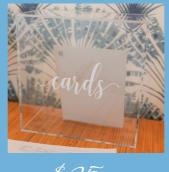

### Card Box

\$25

- Choice of:
- Clear AcrylicWhite Wood
- Stained Wood
- Metal & Glass

### Card Boxes

**GLASS & METAL BOX** 

WHITE ACRYLIC BOX

STAINED WOOD BOX

CLEAR ACRYLIC BOX