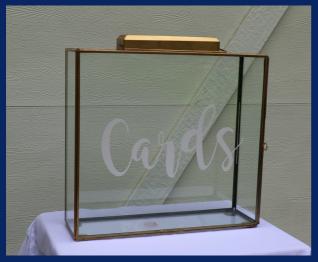

### Card Box

\$25

- Choice of:
- Clear AcrylicWhite Wood
- Stained Wood
- Metal & Glass

### Card Boxes

**GLASS & METAL BOX** 

WHITE ACRYLIC BOX

STAINED WOOD BOX

CLEAR ACRYLIC BOX