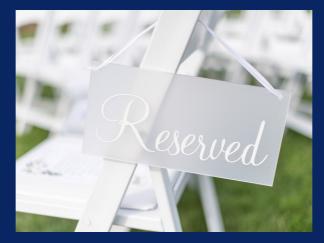

### Chair Hangers

Choice of:

- Clear Acrylic
- Frosted Acrylic
- Stained Wood

# Chair Hangers

RESERVED SIGNS FOR CEREMONY CHAIRS