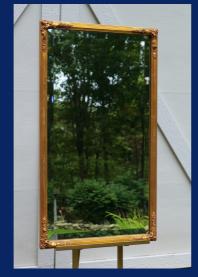

WEDDING CRASHERS

HITCH

JUMPING THE BROOM

Mirrors: 16"-24"

Acrylic: 16"x20"

MADE OF HONOR

LEAP YEAR

MAMA MIA