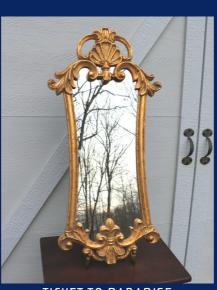

TICKET TO PARADISE

WEDDING SEASON

Mirrors: 25"-39"

Acrylic: 18"x24"

THE WEDDING DATE

MARRY ME

SWEET HOME ALABAMA

RUNAWAY BRIDE