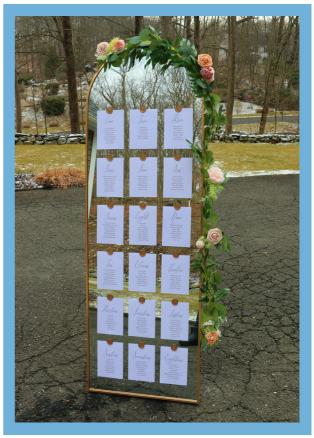

# Seating Charts a la carte

Vinyl

Seating Assignments are custom designed onto your piece using matte white vinyl.

| _     | 1-50    | \$195 |
|-------|---------|-------|
| (001  | 51-100  |       |
| EST ( | 101-150 | \$400 |
| GUE.  | 151-200 | \$500 |

Cardstock

Seating assignments are printed or handwritten with calligraphy on card stock and attached with wax seals. Custom vinyl header is included.

|       | 1-50    | \$150 |
|-------|---------|-------|
| 000   | 51-100  | \$225 |
|       | 101-150 | \$300 |
| GUEST | 151-200 | \$375 |
|       | 151-200 | \$3/: |