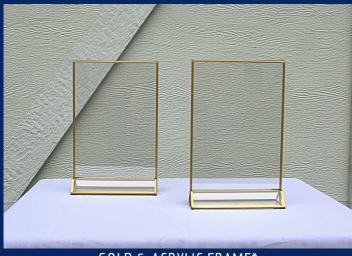

### Table Numbers

CLEAR ACRYLIC

STAINED WOOD

FROSTED ACRYLIC

ARCHED FROSTED ACRYLIC

GOLD & ACRYLIC FRAME\*

Coming Soon

FLOATING GOLD FRAME\*

{\*THESE FRAME OPTIONS CAN BE USED FOR PRINTED TABLE NUMBERS OR WITH VINYL}