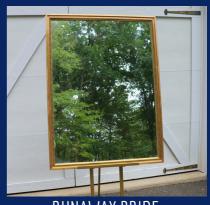

TICKET TO PARADISE

WEDDING SEASON

Mirrors: 25"-39"

Acrylic: 18"x24"

THE WEDDING DATE

MARRY ME

SWEET HOME ALABAMA

RUNAWAY BRIDE