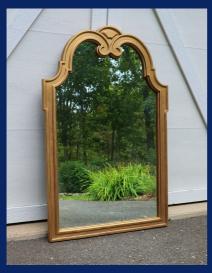

WEDDING CRASHERS

HITCH

JUMPING THE BROOM

Mirrors: 16"-24"

Acrylic: 16"x20"

MADE OF HONOR

LEAP YEAR

MAMA MIA

TICKET TO PARADISE

WEDDING SEASON

Mirrors: 25"-39"

Acrylic: 18"x24"

THE WEDDING DATE

MARRY ME

SWEET HOME ALABAMA

RUNAWAY BRIDE