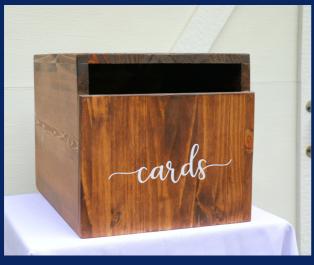

### Card Box

\$25

- Choice of:
- Clear AcrylicWhite Wood
- Stained Wood
- Metal & Glass

### Card Boxes

**GLASS & METAL BOX** 

WHITE ACRYLIC BOX

STAINED WOOD BOX

CLEAR ACRYLIC BOX