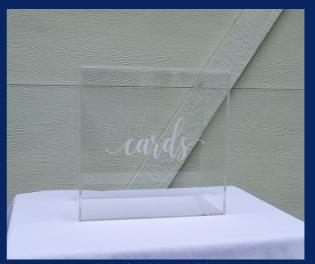

### Card Box

\$25

- Choice of:
- Clear AcrylicWhite Wood
- Stained Wood
- Metal & Glass

### Card Boxes

**GLASS & METAL BOX** 

WHITE ACRYLIC BOX

STAINED WOOD BOX

CLEAR ACRYLIC BOX