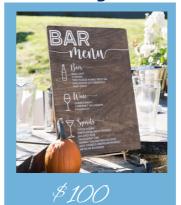

### Large

Wood or Acrylic 18x24 Mirrors 25-39 inches

- Welcome Sign
- Medium Quotes
- Dinner Menu
- Bar Menu
- Order of Events
- Ceremony Program

X-Large

Wood or Acrylic 24x36
Mirrors 40+ inches

- Welcome Sign
- Large Quotes
- Large Menu Sign
- Large Bar Menu
- Order of Events
- Photo Op for Guests