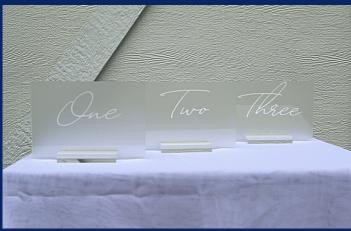

### **Table Numbers**

Choice of:

- Clear Acrylic
- Frosted Acrylic
- Stained Wood

Mini Mirrors

### Table Numbers

CLEAR ACRYLIC

STAINED WOOD

FROSTED ACRYLIC

ARCHED FROSTED ACRYLIC

GOLD & ACRYLIC FRAME\*

Coming Soon

FLOATING GOLD FRAME\*