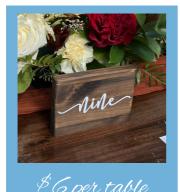

### **Table Numbers**

Choice of:

- Clear Acrylic
- Frosted Acrylic
- Stained Wood

Mini Mirrors