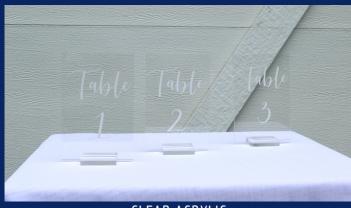

### **Table Numbers**

Choice of:

- Clear Acrylic
- Frosted Acrylic
- Stained Wood

Mini Mirrors

### Table Numbers

CLEAR ACRYLIC

STAINED WOOD

FROSTED ACRYLIC

ARCHED FROSTED ACRYLIC

GOLD & ACRYLIC FRAME\*

Coming Soon

FLOATING GOLD FRAME\*