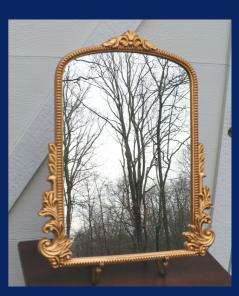

WEDDING CRASHERS

HITCH

JUMPING THE BROOM

Mirrors: 16"-24"

Acrylic: 16"x20"

MADE OF HONOR

LEAP YEAR

MAMA MIA

TICKET TO PARADISE

WEDDING SEASON

Mirrors: 25"-39"

Acrylic: 18"x24"

THE WEDDING DATE

MARRY ME

SWEET HOME ALABAMA

RUNAWAY BRIDE