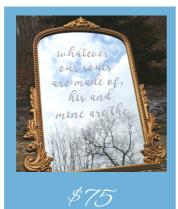

### Large

Wood or Acrylic 18x24 Mirrors 25-39 inches

- Welcome Sign
- Medium Quotes
- Dinner Menu
- Bar Menu
- Order of Events
- Ceremony Program

X-Large

Wood or Acrylic 24x36
Mirrors 40+ inches

- Welcome Sign
- Large Quotes
- Large Menu Sign
- Large Bar Menu
- Order of Events
- Photo Op for Guests