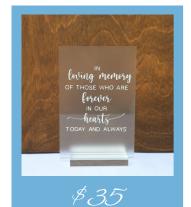

### Medium

Wood or Acrylic 16x20 Mirrors 16-24 inches

- Signature Drinks
- Unplugged Ceremony
- Small Quotes
- Dessert Menu
- In Memory