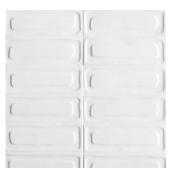

# SPECIFICATIONS

TILE DIMENSIONS: 3" x 9" nominal size

PATTERN VARIATION: 4 different molds make up the tile repeat. (the mix of molds is random within each box)

THICKNESS: 8mm

TILE CONSTRUCTION: Non-rectified Spanish ceramic tile. Tiles edges intentionally will not be perfectly straight.

BOX QUANTITY: 14.095 sq. ft. / 74 pcs