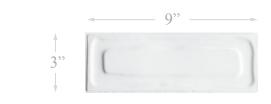

# SPECIFICATIONS

TILE DIMENSIONS: 3" x 9" nominal size

PATTERN VARIATION: 4 different molds make up the tile repeat. (the mix of molds is random within each box)

THICKNESS: 8mm

TILE CONSTRUCTION: Non-rectified Spanish ceramic tile. Tiles edges intentionally will not be perfectly straight.