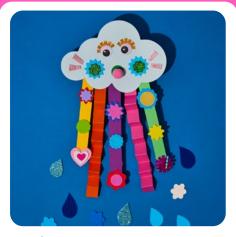

**Rainbow Cloud Puppet** 

Includes: pre-cut cloud, coloured paper strips, craft embellishments, paddle pop stick, and glue.

**Mini Paper Mache Bird House** 

Includes: paper mache bird house, a variety of craft embellishments and, glue.