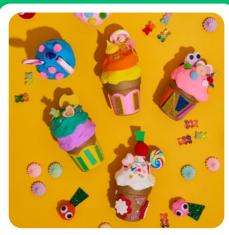

**Paper Mache Cupcake** 

Includes: a paper mache cupcake, air dry clay, cherry topper, resin sweets, and a variety of craft embellishments.

**Paper Ice Cream** 

Includes: paper mache cone, coloured paper, cherry topper, a variety of craft embellishments, and glue.