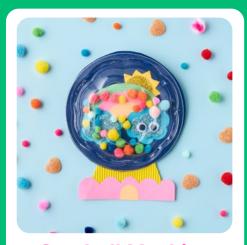

**Gumball Machine** 

Includes: clear cover, base shapes (pre-cut), a variety of craft embellishments, and glue.

**Veggie Stew Collage** 

Includes: base shapes (pre-cut), paper veggies, paper pot lid, a variety of craft embellishments, and glue.