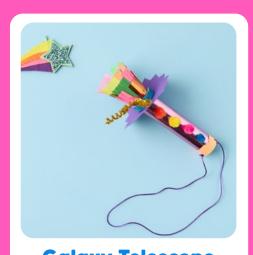

Includes: pre assembled flower base, patty pan pettles and leaves, a variety of craft embellishments and, glue.

Galaxy Telescope
Includes: long cardboard roll, pre-cut
paper shapes, string, a variety of craft
embellishments, and glue.