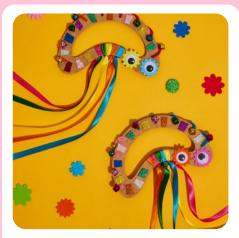

#### **Dream Catcher**

Includes: a wooden hoop, pipe cleaners, and a selection of large coloured beads and ribbons.