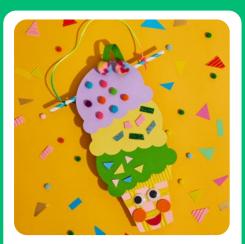

**Ice-Cream Banner** 

Includes: pre-cut base shapes, a straw, string, a variety of craft embellishments, and glue.

**Acrylic Biscuit Key Ring** 

Includes: acrylic biscuit shape, air dry clay, a variety of craft embellishments, metal key ring clasp.