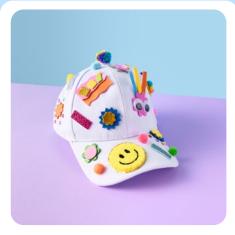

#### **Cotton Cap DIY**

Includes: a cotton cap, embroidered adhesive patch, a variety of craft embellishments, and adhesive dots.