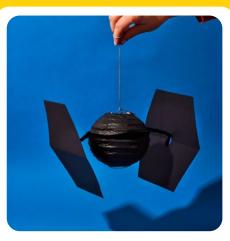

#### **Star Wars TIE Fighter**

Created for a specific client event with a Star Wars theme.