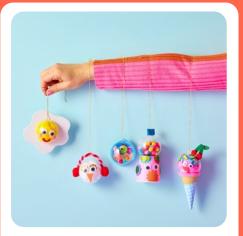

#### **Sensory Bottle**

Includes: a plastic reusable bottle, plain and colored rice, and a variety of craft trinkets.

**Sensory Toy Kit** 

Includes: an engaging selection of See Make Play-created sensory toys.