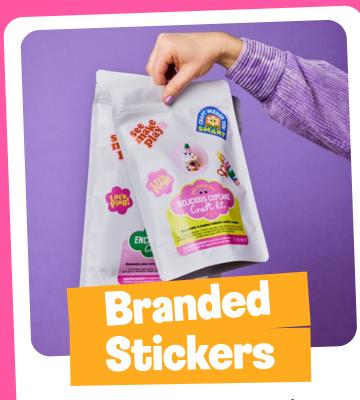

#### **Gingerbread Friends Banner**

Includes: paper gingerbrread base shapes (pre-cut), a variety of craft embellishments, and glue.

Add custom branded stickers to suit your theme!