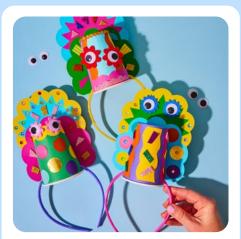

#### **Creature Hat**

Includes: headband / hat base, a variety of craft embellishments, stickers and glue.

**Cake Slice Box** 

Includes: a paper mache box, air dry clay, cherry topper, and a variety of craft embellishments.