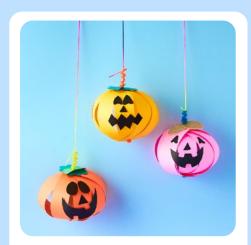

#### **Pumpkin Lantern**

Includes: coloured card strips, pre-cut paper faces, pipe cleaners, string, and glue.