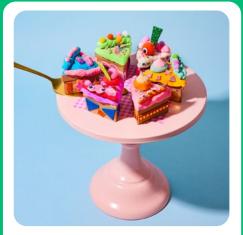

#### **Creature Hat**

Includes: headband / hat base, a variety of craft embellishments, stickers and glue.

**Cake Slice Box** 

Includes: a paper mache box, air dry clay, cherry topper, and a variety of craft embellishments.