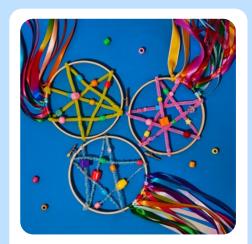

#### **Dream Catcher**

Includes: a wooden hoop, pipe cleaners, and a selection of large coloured beads and ribbons.