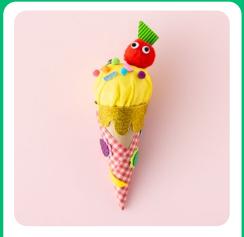

**Ice Cream Box** 

Includes: paper mache box, coloured paper shapes, cherry topper, a variety of craft embellishments, and glue.

**Clay Ice Cream** 

Includes: a paper mache cone, air dry clay, ice cream topper, a variety of craft embellishments, and glue.