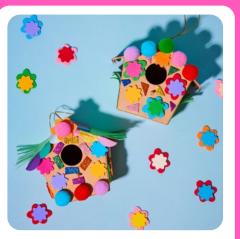

**Rainbow Cloud Puppet** 

Includes: pre-cut cloud, coloured paper strips, craft embellishments, paddle pop stick, and glue.

**Mini Paper Mache Bird House** 

Includes: paper mache bird house, a variety of craft embellishments and, glue.