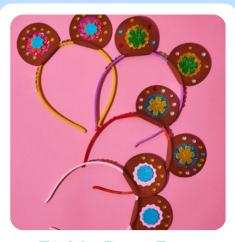

#### **Teddy Bear Ears**

Includes: a coloured headband, precut ear shapes, craft embellishments, and glue.