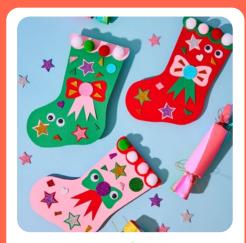

#### **Festive Stocking**

Includes: fabric festive stocking, a variety of craft embellishments, and adhesive sticky dots.