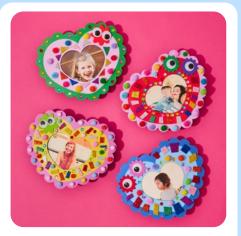

#### **Magnetic Heart Frame**

Includes: a large heart shaped magnetic picture frame, a selection of craft embellishments, and glue.