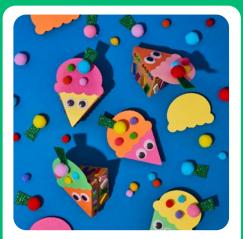

**Ice Cream Box** 

Includes: paper mache box, coloured paper shapes, cherry topper, a variety of craft embellishments, and glue.

**Clay Ice Cream** 

Includes: a paper mache cone, air dry clay, ice cream topper, a variety of craft embellishments, and glue.