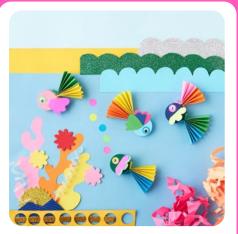

**LED Snowman Jar** 

Includes: LED tea light, plastic reusable jar, pipe cleaner, a variety of craft embellishments, and adhestive dots.

**Recycled Bottle Top Fish** 

Includes: recycled plastic bottle top, pre-cut fins, coloured paper, wiggle eyes, dot stickers and, glue.