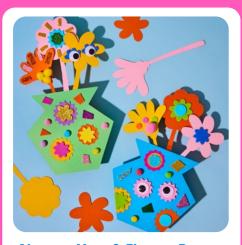

**3D Standing Paper Vase & Flowers** Includes: pre-cut vase and flower base shapes, cardboard roll, paper straws, paper shapes, and glue.

Abstract Vase & Flowers Banner
Includes: pre-cut vase and flower
base shapes, a variety of craft
embellishments and, glue.