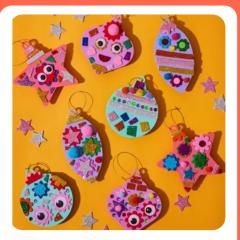

#### **Acrylic Baubles**

Includes: acrylic bauble, gold string, a variety of festive craft embellishments, and adhesive dots.

#### **Novelty Bauble**

Includes: round clear plastic bauble, custom-cut shapes, a variety of festive craft embellishments, and glue.