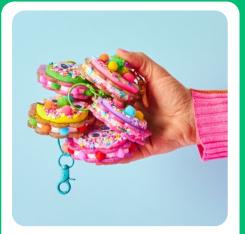

**Glitter Acrylic Cookie Key Ring** 

Includes: glitter acrylic cookie shapes, metal clasp, air dry clay, resin sprinkles, and craft embellishments.

Food Magnet
Artist colab with @YanYanCandy

Includes: large food magnet, a variety of craft embellishments, and glue.