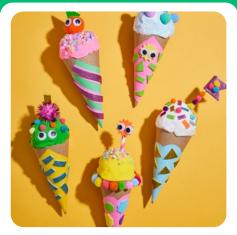

**Paper Mache Cupcake** 

Includes: a paper mache cupcake, air dry clay, cherry topper, resin sweets, and a variety of craft embellishments.

**Paper Ice Cream** 

Includes: paper mache cone, coloured paper, cherry topper, a variety of craft embellishments, and glue.