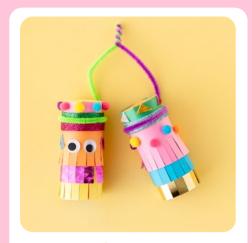

#### **Explorer Binoculars**

Includes: cardboard rolls, pre-cut colored paper, coloured ribbon, craft embellishments, and glue.