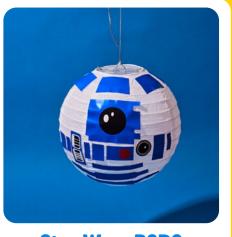

#### Star Wars R2D2 Lantern

Created for a specific client event with a Star Wars theme.