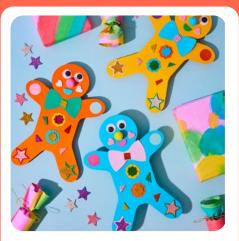

#### **Gingerbread Friends Banner**

Includes: paper gingerbrread base shapes (pre-cut), a variety of craft embellishments, and glue.

Add custom branded stickers to suit your theme!