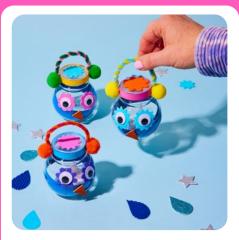

**LED Snowman Jar** 

Includes: LED tea light, plastic reusable jar, pipe cleaner, a variety of craft embellishments, and adhestive dots.

**Recycled Bottle Top Fish** 

Includes: recycled plastic bottle top, pre-cut fins, coloured paper, wiggle eyes, dot stickers and, glue.