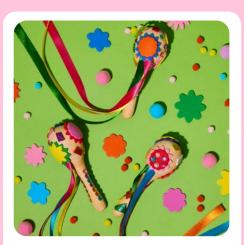

#### **Wooden Maracas**

Includes: wooden maraca, a variety of craft embellishments, and coloured ribbons.