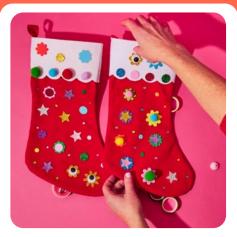

#### **Festive Stocking**

Includes: fabric festive stocking, a variety of craft embellishments, and adhesive sticky dots.