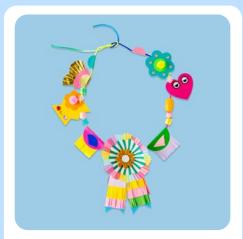

#### **Dress Up Necklace**

Includes: ribbon, pre-cut paper shapes, stickers, a selection of beads, and glue.