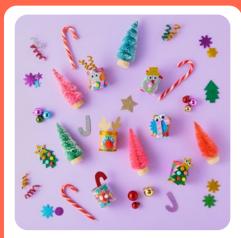

#### **Acrylic Baubles**

Includes: acrylic bauble, gold string, a variety of festive craft embellishments, and adhesive dots.

#### **Novelty Bauble**

Includes: round clear plastic bauble, custom-cut shapes, a variety of festive craft embellishments, and glue.