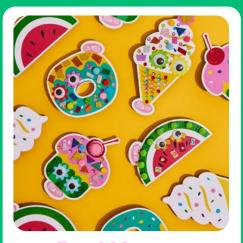

**Glitter Acrylic Cookie Key Ring** 

Includes: glitter acrylic cookie shapes, metal clasp, air dry clay, resin sprinkles, and craft embellishments.

Food Magnet
Artist colab with @YanYanCandy

Includes: large food magnet, a variety of craft embellishments, and glue.