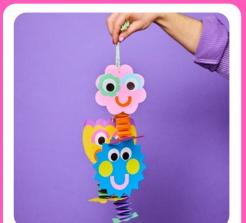

**Coloured Sand Jar** 

Includes: a plastic reusable jar, selection of coloured sand, craft embellishments, and adhesive dots.

**Spring Flower Puppet** 

Includes: pre-cut base shape, paper strips, pre-cut face shapes, string, and glue.