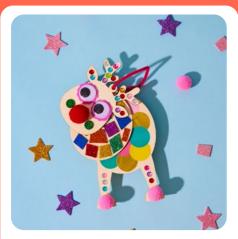

#### **Wooden Reindeer**

Includes: wooden reindeer shapes, pipe cleaner, a variety of craft embellishments, and glue.