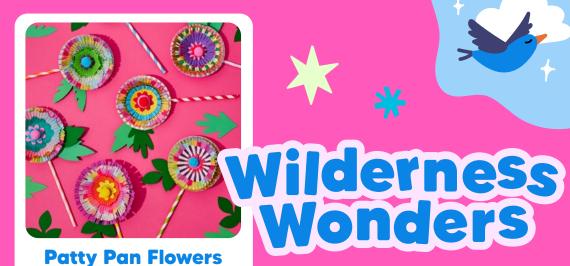

Includes: pre assembled flower base, patty pan pettles and leaves, a variety of craft embellishments and, glue.

Galaxy Telescope
Includes: long cardboard roll, pre-cut
paper shapes, string, a variety of craft
embellishments, and glue.