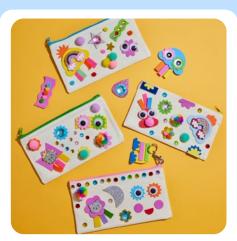

#### **DIY Pencil Case**

Includes: a cotton pencil case with a coloured zip, craft embellishments, and adhesive dots.