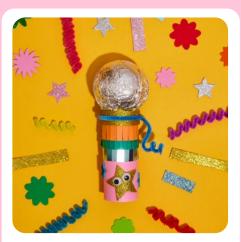

#### **Music Microphone**

Includes: cardboard roll, aluminum foil, tissue paper, colored paper, a variety of craft embellishments, and glue.