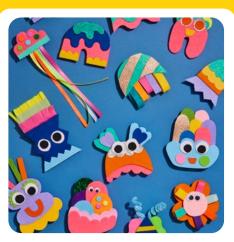

#### **Spooky Monsters**

Includes: a cardboard roll, pre-cut paper & sparkle foam shapes, craft embellishments, and glue.