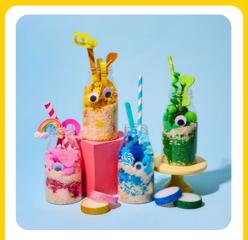

**Paper Mache Cupcake** 

Includes: a paper mache cupcake, air dry clay, cherry topper, resin sweets, and a variety of craft embellishments.

**Paper Ice Cream** 

Includes: paper mache cone, coloured paper, cherry topper, a variety of craft embellishments, and glue.

**Ice Cream Box** 

Includes: paper mache box, coloured paper shapes, cherry topper, a variety of craft embellishments, and glue.

**Clay Ice Cream** 

Includes: a paper mache cone, air dry clay, ice cream topper, a variety of craft embellishments, and glue.