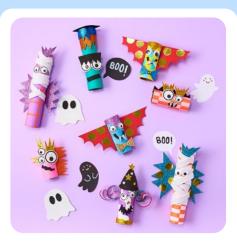

#### **Spooky Monsters**

Includes: a cardboard roll, pre-cut paper & sparkle foam shapes, craft embellishments, and glue.