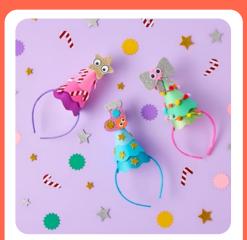

#### **Christmas Tree Hat**

Includes: plastic headband, paper tree base shapes (pre-cut), a variety of craft embellishments, and glue.