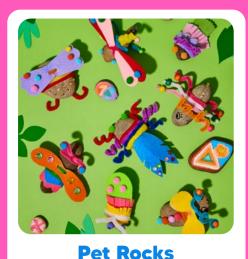

Includes: clean rocks, felt wings, a variety of craft embellishments, and adhesive dots.