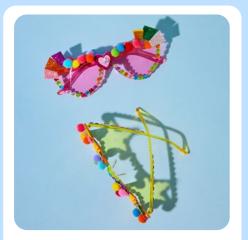

#### **Party Sunglasses**

Includes: a coloured transparent novelty pair of sunglasses, craft embellishments, and adhesive dots.