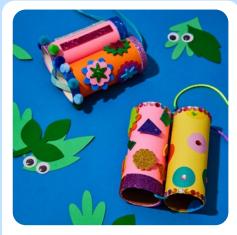

#### **Explorer Binoculars**

Includes: cardboard rolls, pre-cut colored paper, coloured ribbon, craft embellishments, and glue.