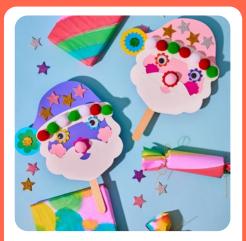

#### **Santa Puppet**

Includes: paper santa base shapes (pre-cut), a variety of craft embellishments, a paddle pop stick, and glue.