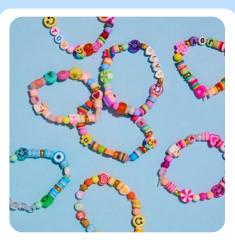

#### **Friendship Bracelet**

Includes: pre-cut jewelry elastic, a colorful variety of beads, charms, and alphabet beads.