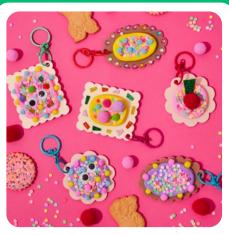

**Glitter Acrylic Cookie Key Ring** 

Includes: glitter acrylic cookie shapes, metal clasp, air dry clay, resin sprinkles, and craft embellishments.

Food Magnet
Artist colab with @YanYanCandy

Includes: large food magnet, a variety of craft embellishments, and glue.