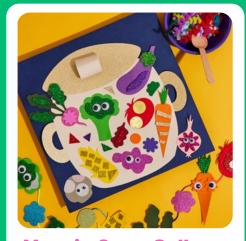

**Gumball Machine** 

Includes: clear cover, base shapes (pre-cut), a variety of craft embellishments, and glue.

**Veggie Stew Collage** 

Includes: base shapes (pre-cut), paper veggies, paper pot lid, a variety of craft embellishments, and glue.