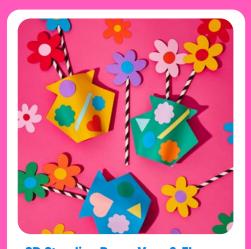

**3D Standing Paper Vase & Flowers** Includes: pre-cut vase and flower base shapes, cardboard roll, paper straws, paper shapes, and glue.

Abstract Vase & Flowers Banner
Includes: pre-cut vase and flower
base shapes, a variety of craft
embellishments and, glue.