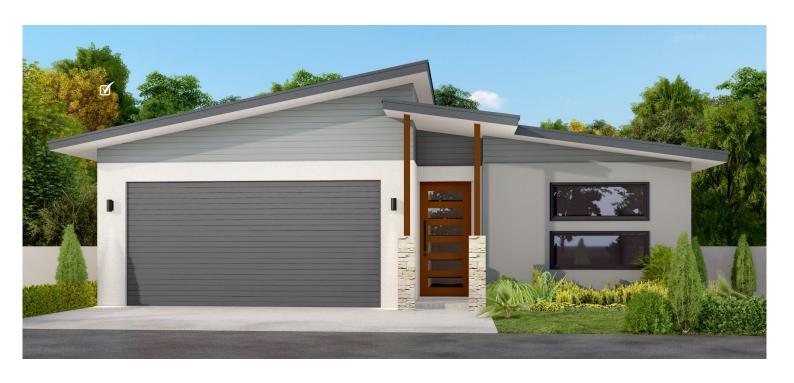

## **THE SUMMER 236**

4 🛌 2 🚅 2 🚘

236m<sup>2</sup>

- 4 Bedroom, 2 Bathroom
- ✓ Open plan living
- ✓ Modern skillion roof
- ▼ Timber stained 1200 wide front entry door
- ✓ Walk-in robe in Master Bedroom
- Mirrored sliding robes
- **☑** Walk-in Pantry
- ▼ Bosch Appliances
- ✓ Stone benchtops to Kitchen & Vanities
- ✓ Premium Plumbing Fixtures & Fittings
- ✓ Up market finishes
- ▼ Tiled throughout with carpet in bedrooms
- Air-conditioning throughout
- ☑ Diamond grill security screens
- ✓ Double lock up garage
- ✓ Storage cupboard in hallway + garage
- ✓ 250L electric hot water system.
  - And much more...