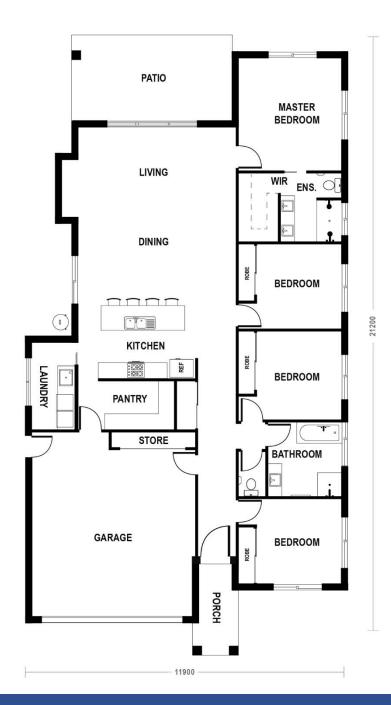

## **THE SUMMER 236**

4 🛌 2 🚅 2 🚘

236m<sup>2</sup>

- 4 Bedroom, 2 Bathroom
- ✓ Open plan living
- ✓ Modern skillion roof
- ▼ Timber stained 1200 wide front entry door
- ✓ Walk-in robe in Master Bedroom
- Mirrored sliding robes
- **☑** Walk-in Pantry
- ▼ Bosch Appliances
- ✓ Stone benchtops to Kitchen & Vanities
- ✓ Premium Plumbing Fixtures & Fittings
- ✓ Up market finishes
- ▼ Tiled throughout with carpet in bedrooms
- Air-conditioning throughout
- ☑ Diamond grill security screens
- ✓ Double lock up garage
- ✓ Storage cupboard in hallway + garage
- ✓ 250L electric hot water system.
  - And much more...