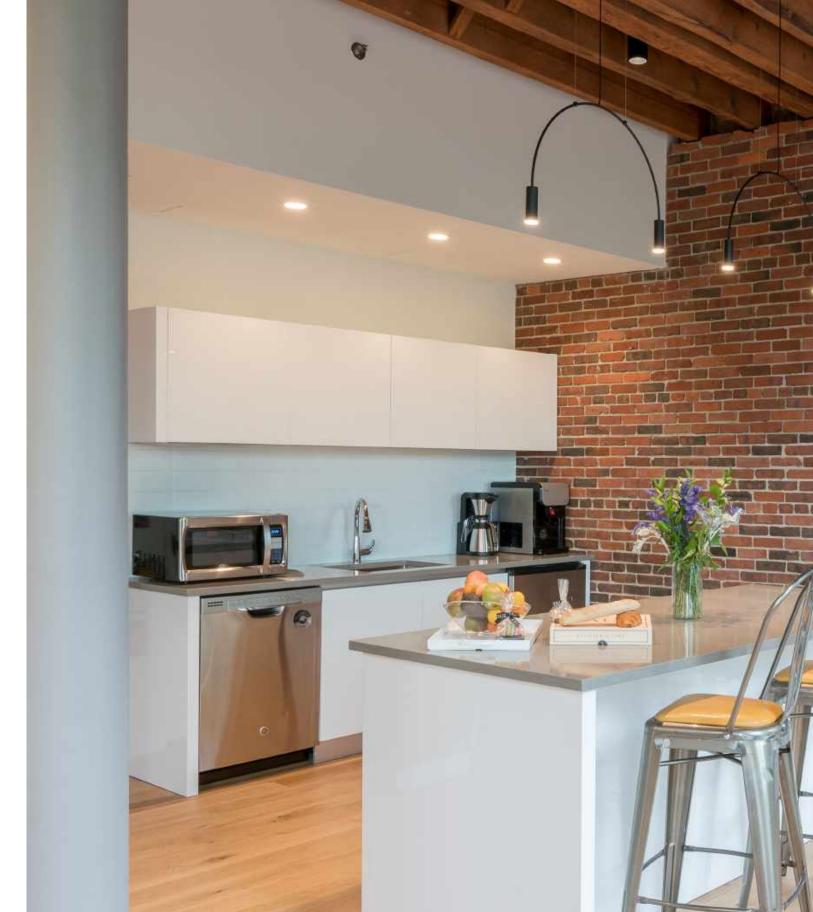

## SEARS' CRESCENT OFFICES

The project consisted of the full reconstruction of the lobby, elevator cabs and three office floors. The lobby features a fully customized stunning Iranian white onyx wall with LED back lighting and vein-matched glass coated slabs on an imported and custom designed frame. The lobby also included thin brick for the Bostonian look and feel with imported Italian slate flooring. The elevator cabs feature DACRYL acrylic panels imported from France and the offices feature floor-toceiling frameless glass, wood flooring, European kitchens, fully concealed HVAC ductwork and all mechanicals, and sound attenuated office partitions with drop down gasketing.

107

Kitchens by Astra Cucine, exclusively sourced through Adige Design.