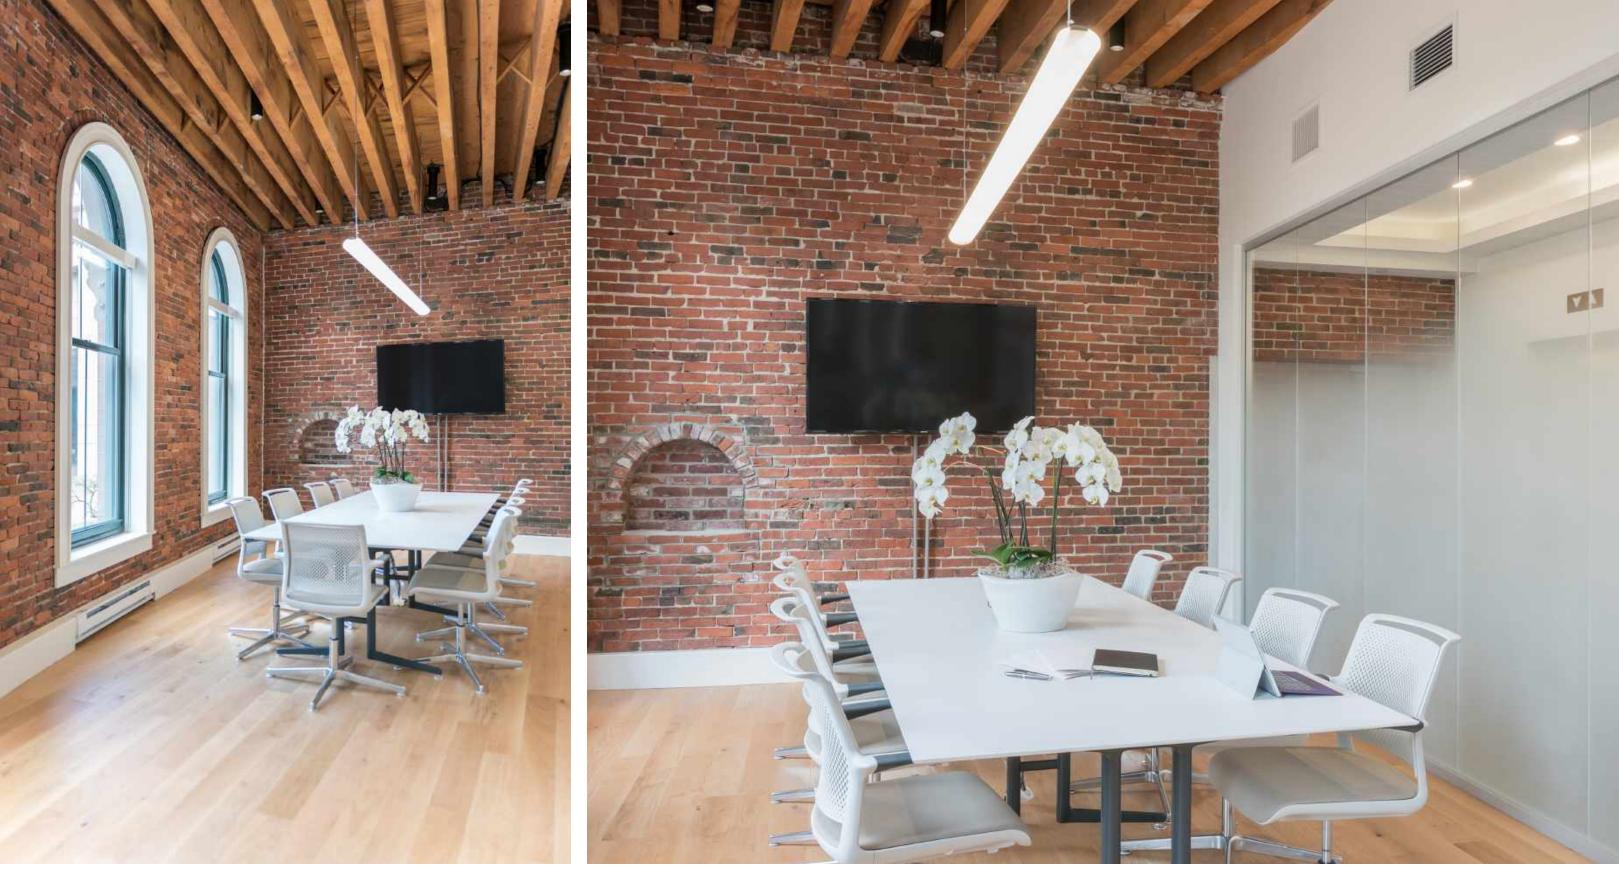

## SEARS' CRESCENT OFFICES

The project consisted of the full reconstruction of the lobby, elevator cabs and three office floors. The lobby features a fully customized stunning Iranian white onyx wall with LED back lighting and vein-matched glass coated slabs on an imported and custom designed frame. The lobby also included thin brick for the Bostonian look and feel with imported Italian slate flooring. The elevator cabs feature DACRYL acrylic panels imported from France and the offices feature floor-toceiling frameless glass, wood flooring, European kitchens, fully concealed HVAC ductwork and all mechanicals, and sound attenuated office partitions with drop down gasketing.