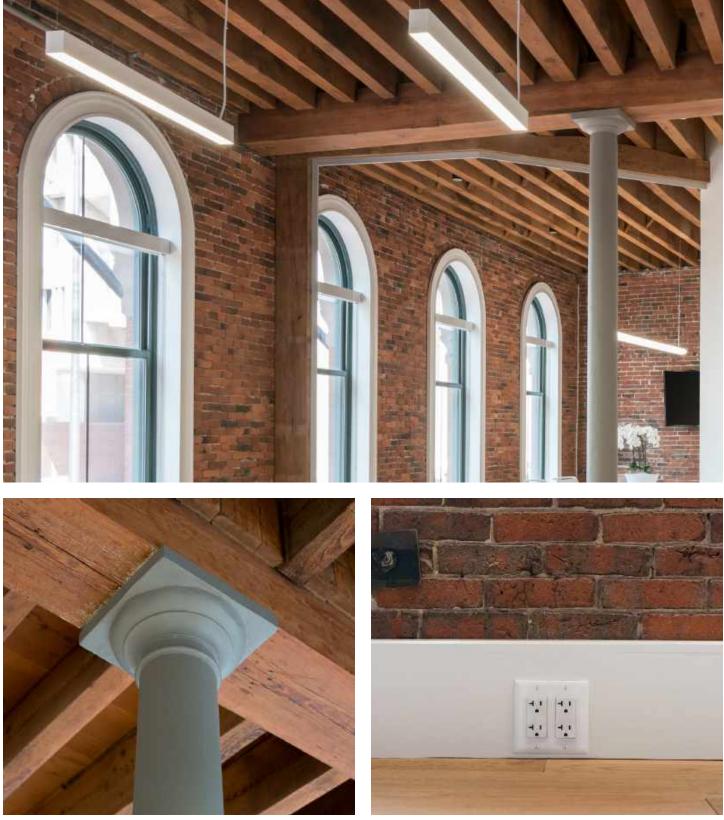

## SEARS' CRESCENT OFFICES

The project consisted of the full reconstruction of the lobby, elevator cabs and three office floors. The lobby features a fully customized stunning Iranian white onyx wall with LED back lighting and vein-matched glass coated slabs on an imported and custom designed frame. The lobby also included thin brick for the Bostonian look and feel with imported Italian slate flooring. The elevator cabs feature DACRYL acrylic panels imported from France and the offices feature floor-toceiling frameless glass, wood flooring, European kitchens, fully concealed HVAC ductwork and all mechanicals, and sound attenuated office partitions with drop down gasketing.