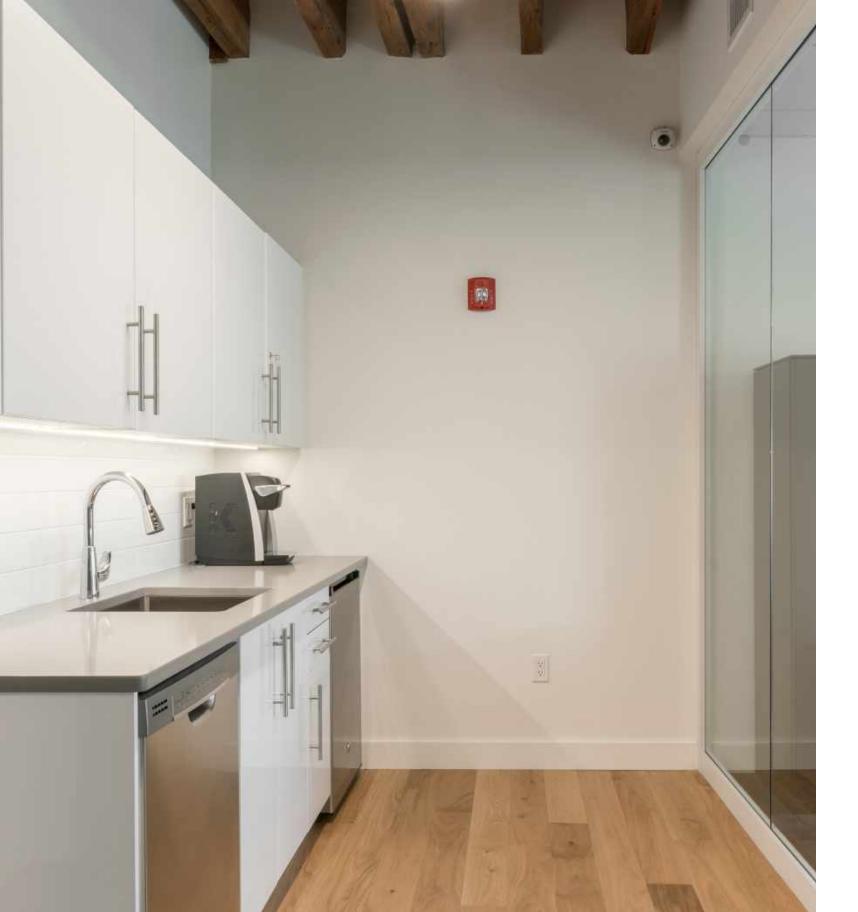

## SEARS' CRESCENT OFFICES

The project consisted of the full reconstruction of the lobby, elevator cabs and three office floors. The lobby features a fully customized stunning Iranian white onyx wall with LED back lighting and vein-matched glass coated slabs on an imported and custom designed frame. The lobby also included thin brick for the Bostonian look and feel with imported Italian slate flooring. The elevator cabs feature DACRYL acrylic panels imported from France and the offices feature floor-toceiling frameless glass, wood flooring, European kitchens, fully concealed HVAC ductwork and all mechanicals, and sound attenuated office partitions with drop down gasketing.

107

Kitchens by Astra Cucine, exclusively sourced through Adige Design.