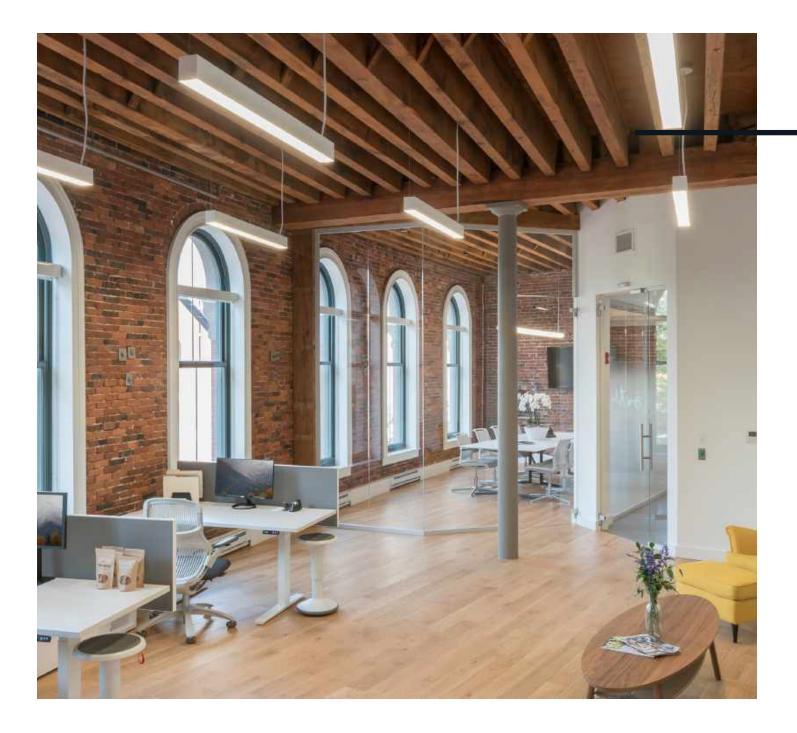

## SEARS' CRESCENT OFFICES

The project consisted of the full reconstruction of the lobby, elevator cabs and three office floors. The lobby features a fully customized stunning Iranian white onyx wall with LED back lighting and vein-matched glass coated slabs on an imported and custom designed frame. The lobby also included thin brick for the Bostonian look and feel with imported Italian slate flooring. The elevator cabs feature DACRYL acrylic panels imported from France and the offices feature floor-toceiling frameless glass, wood flooring, European kitchens, fully concealed HVAC ductwork and all mechanicals, and sound attenuated office partitions with drop down gasketing.