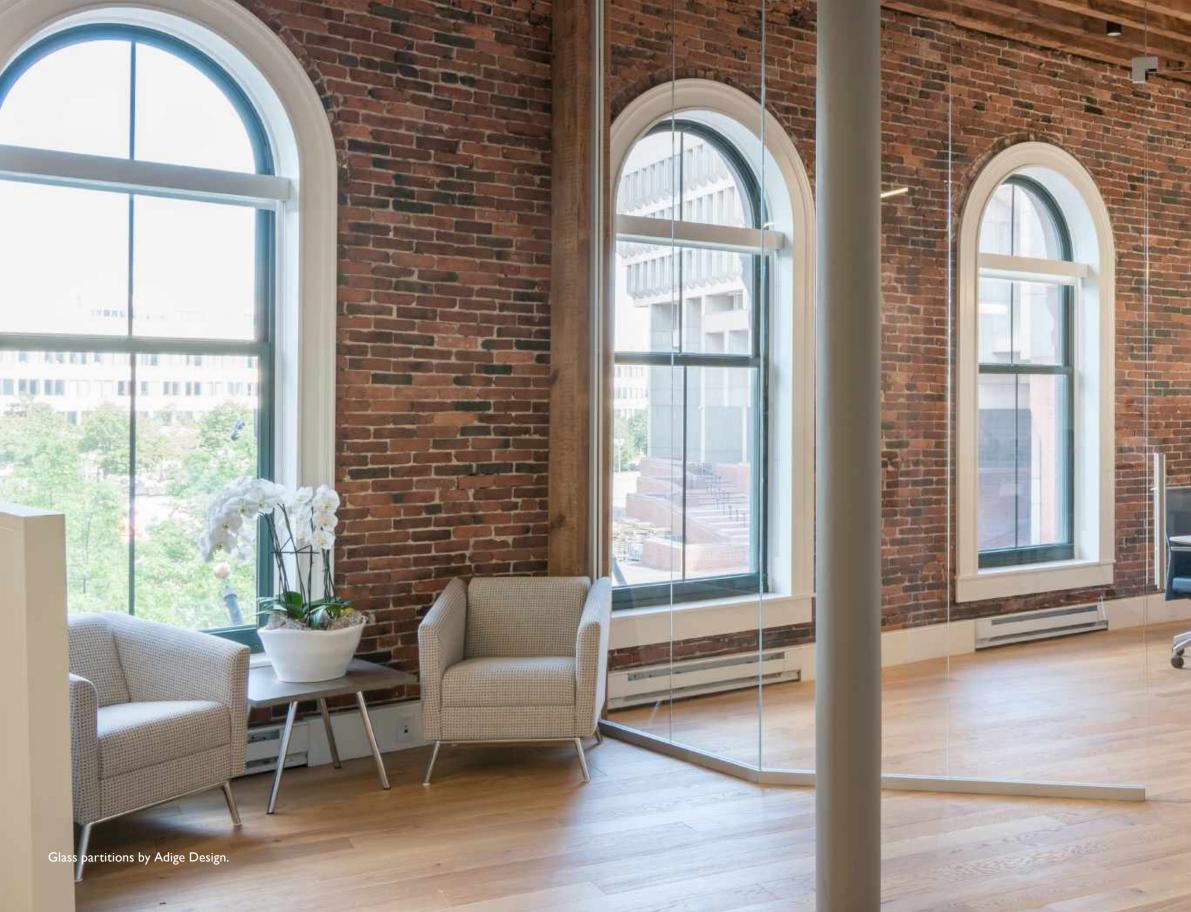

## SEARS' CRESCENT OFFICES

The project consisted of the full reconstruction of the lobby, elevator cabs and three office floors. The lobby features a fully customized stunning Iranian white onyx wall with LED back lighting and vein-matched glass coated slabs on an imported and custom designed frame. The lobby also included thin brick for the Bostonian look and feel with imported Italian slate flooring. The elevator cabs feature DACRYL acrylic panels imported from France and the offices feature floor-toceiling frameless glass, wood flooring, European kitchens, fully concealed HVAC ductwork and all mechanicals, and sound attenuated office partitions with drop down gasketing.