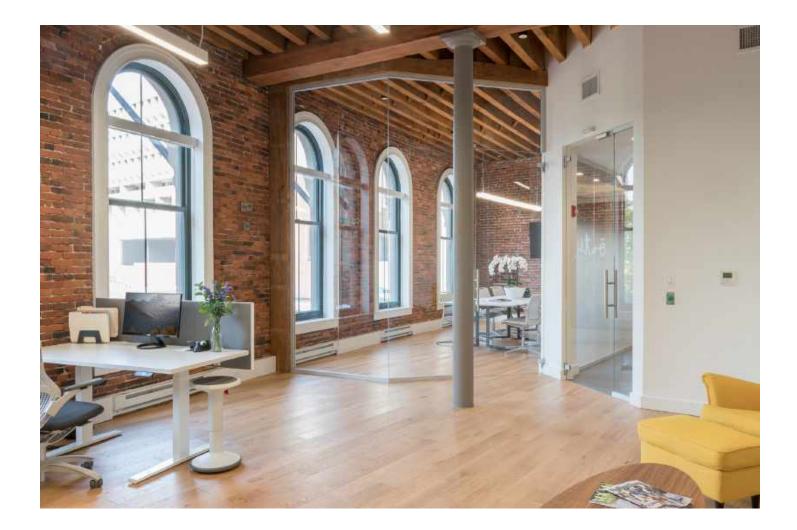

## **DOWNTOWN BOSTON OFFICES** PROJECT LOOKBOOK

BOUTIQUE COMMERCIAL









## INTRODUCTION

Lazare Builders was hired to bring to life the Developer's vision for a charming and beautifully preserved yet fully updated boutique downtown office building. The project included many design-build aspects during which Lazare Builders worked directly with the client to maximize the leasable square footage and functionality of the spaces. Lazare Builders provided a level of quality and care in construction typically reserved for a custom home in an effort to make the office more than a place to work but a place to live and enjoy.

Left: Pre-construction rendering Right: As built



## SEARS' CRESCENT OFFICES

The project consisted of the full reconstruction of the lobby, elevator cabs and three office floors. The lobby features a fully customized stunning Iranian white onyx wall with LED back lighting and vein-matched glass coated slabs on an imported and custom designed frame. The lobby also included thin brick for the Bostonian look and feel with imported Italian slate flooring. The elevator cabs feature DACRYL acrylic panels imported from France and the offices feature floor-toceiling frameless glass, wood flooring, European kitchens, fully concealed HVAC ductwork and all mechanicals, and sound attenuated office partitions with drop down gasketing.

DEVELOPER & DESIGN CONCEPT Chevron Partners GENERAL CONTRACTOR Lazare Builders PROJECT ARCHITECT Kripper Architect