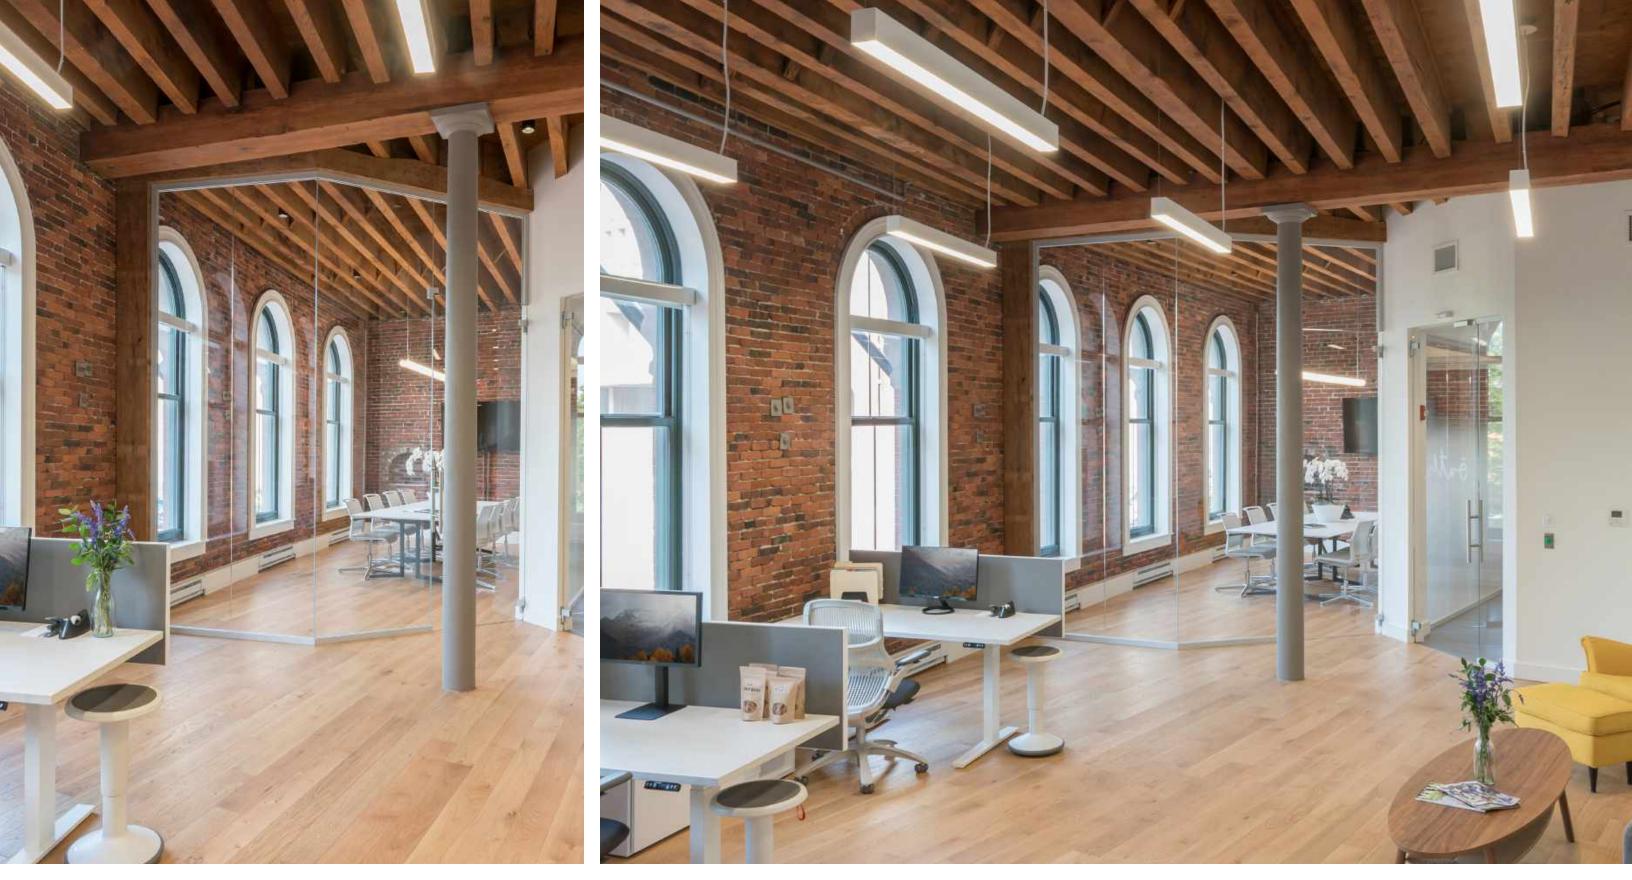

## SEARS' CRESCENT OFFICES

The project consisted of the full reconstruction of the lobby, elevator cabs and three office floors. The lobby features a fully customized stunning Iranian white onyx wall with LED back lighting and vein-matched glass coated slabs on an imported and custom designed frame. The lobby also included thin brick for the Bostonian look and feel with imported Italian slate flooring. The elevator cabs feature DACRYL acrylic panels imported from France and the offices feature floor-toceiling frameless glass, wood flooring, European kitchens, fully concealed HVAC ductwork and all mechanicals, and sound attenuated office partitions with drop down gasketing.