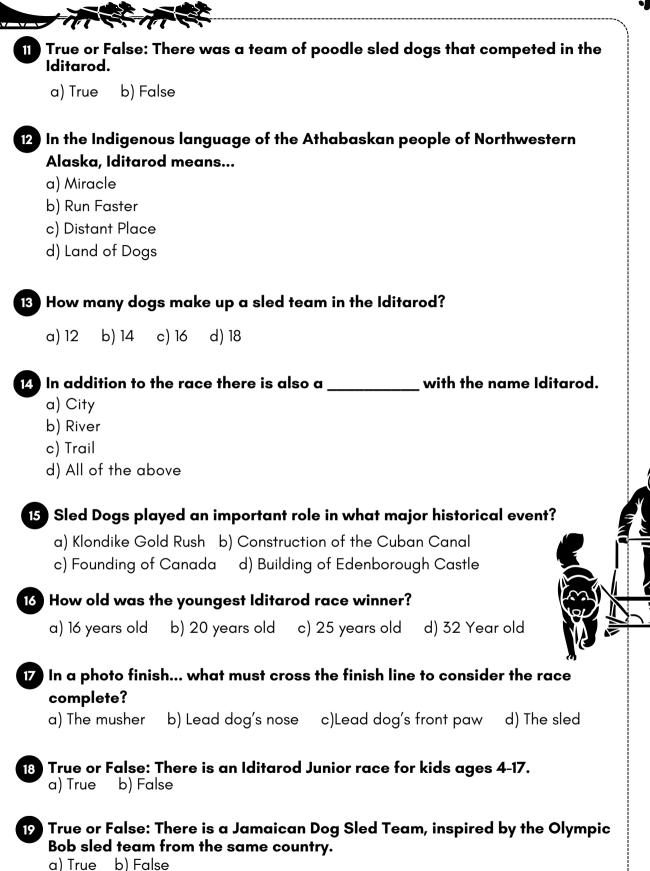

8 True or False: The Iditarod race route has remained the same since its beginning.

a) 4,000 b) 7,000 c) 12,000 d) 16,000

- a) True b) False
- Weather isn't the only hazard to the mushers and dogs during the race. Name these four animals that also pose as threats on the trail.
  - Cornel Norman Vaughn is the oldest person to ever compete in the Iditarod. (87!) He entered the race 13 times, but one year, he got lost in a blizzard! How many days did it take them to find him?

20 What two items did the winner of the 2020 Iditarod Race earn?

c) a snowmobile

d) a doa

b) a new sled

a) \$50,000