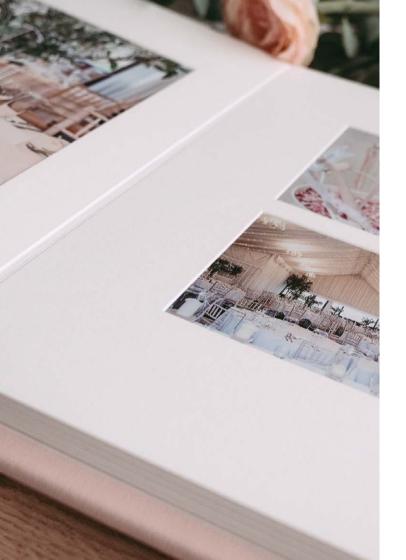

## The Matted Album.

The Matted Album embodies a classic elegance and impeccable attention to detail. The thick pages encourage the viewer to take their time to appreciate each image individually.

Your prints are mounted underneath bevelled matts to individually frame each image. The album lays flat but unlike the original Fine Art Book, Matted Albums are available in 14x10", 12×12", 10x10" and 8x8", although copies can be easily made as a Fine Art Book in any size.

- Pages are a substantial 2.8mm thick and have a more rigid feel than
  a Fine Art Book with a choice of 3 different paper types
- Prints are mounted beneath bevelled matts to individually frame each image
- Archival-quality materials to last a lifetime
- Extensive range of personalisation options
- Made using the finest quality papers and ink
- Full grain leather and vegan friendly materials
- All Matted Albums are hand packaged and presented in a natural cotton wrap and kraft cardboard box
- Available in sizes: 12x12", 10x10", 8x8" & 14x10" Landscape