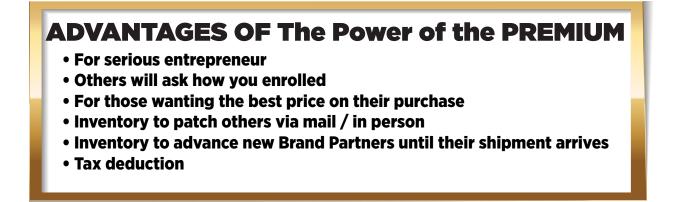

1750.00 + (SH & TX)

• 20 Sleeves of X39
 Active Status for 90 Days
 (525 PV at Enrollment and
 2 Months subscription
 Included of 110 PV per month)
 REDUCED TO \$87.50 A SLEEVE

**1st Savings** Sleeves cost

\$87.50 vs \$99.95

**2nd Savings** 

Monthly Subscription for 2 more months included after initial enrollment of Premium Set up Monthly Subscription for 90 days out

20 X \$12.45 = \$249.00

2 Sleeves/110 PV \$199.90 X 2 Months = \$399.80 Shipping for 2 months of Monthly Subscription

**3rd Savings** 

\$8.20 X 2 = \$16.40

## TOTAL SAVINGS ON YOUR INVESTMENT OF PREMIUM \$665.30

## **BONUS ON YOUR PREMIUM INVESTMENT**

\$405.00 Product Introduction Bonus (PIB) with each personally sponsored on a PREMIUM Enroll 5 PREMIUMS X \$405. PIB = \$2025.00 This covers your PREMIUM Investment