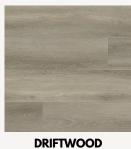

# Hybrid

**FAWN** 

**ALABASTER** 

**GRANOLA** 

**COASTAL BLACKBUTT** 

**NSW SPOTTED GUM** 

**NOMAD** 

**PEWTER** 

**RESIPLANK 855** 

**RANGE** ResiPlank Hybrid 855

**DIMENSIONS** 1420 / 255 / 8.5mm

**WEAR LAYER** 0.5mm

<sup>\*</sup>Colour samples and swatches should be considered as a guide only as, as timber has natural variation in colour and texture.