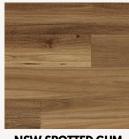

## **RESIPLANK 977**

**CHIFFON** 

**SEPIA** 

**COASTAL BLACKBUTT** 

NEW ENGLAND BLACKBUTT

**RANGE** ResiPlank Hybrid 977

**DIMENSIONS** 1820 / 255 / 9.7mm

**WEAR LAYER** 0.7mm

NORTHERN SPOTTED GUM

**NEVADA** 

SCENTED SPOTTED GUM

<sup>\*</sup>Colour samples and swatches should be considered as a guide only as, as timber has natural variation in colour and texture.

**EMAIL** sales@formflooring.com.au