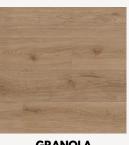

# Hybrid

**FAWN** 

**ALABASTER** 

**GRANOLA** 

**COASTAL BLACKBUTT** 

**NSW SPOTTED GUM** 

**NOMAD** 

**PEWTER** 

**RESIPLANK 855** 

**RANGE** ResiPlank Hybrid 855

**DIMENSIONS** 1420 / 255 / 8.5mm

**WEAR LAYER** 0.5mm

<sup>\*</sup>Colour samples and swatches should be considered as a guide only as, as timber has natural variation in colour and texture.