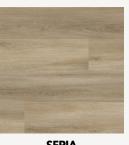

## **RESIPLANK 977**

**CHIFFON** 

**SEPIA** 

**COASTAL BLACKBUTT** 

NEW ENGLAND BLACKBUTT

**RANGE** ResiPlank Hybrid 977

**DIMENSIONS** 1820 / 255 / 9.7mm

**WEAR LAYER** 0.7mm