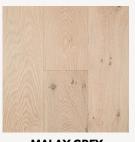

# **ORIGINS 190MM**

**MALAY GREY** 

**CHANSON** 

**URCHIN GREY** 

**RANGE** 

Origins 190mm

**SPECIES** 

European Oak

**CLICK SYSTEM** 

Tongue and Groove

**DIMENSIONS** 

1900 / 190 / 14/3mm

<sup>\*</sup>Colour samples and swatches should be considered as a guide only as, as timber has natural variation in colour and texture.