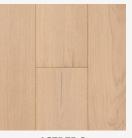

# **ORIGINS 190MM**

**MALAY GREY** 

**CHANSON** 

**URCHIN GREY** 

**RANGE** 

Origins 190mm

**SPECIES** 

European Oak

**CLICK SYSTEM** 

Tongue and Groove

**DIMENSIONS** 

1900 / 190 / 14/3mm

<sup>\*</sup>Colour samples and swatches should be considered as a guide only as, as timber has natural variation in colour and texture.