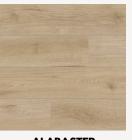

# Hybrid

**FAWN** 

**ALABASTER** 

**GRANOLA** 

**COASTAL BLACKBUTT** 

**NSW SPOTTED GUM** 

**NOMAD** 

**PEWTER** 

**RESIPLANK 855** 

**RANGE** ResiPlank Hybrid 855

**DIMENSIONS** 1420 / 255 / 8.5mm

**WEAR LAYER** 0.5mm

<sup>\*</sup>Colour samples and swatches should be considered as a guide only as, as timber has natural variation in colour and texture.