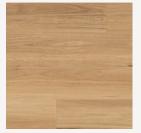

# Engineered Oak

**MISTY GREY** 

**ICEBERG** 

**GLACIER WHITE** 

**ASH GREY** 

**SAND DUNE** 

**DESERT SANDS** 

**BLACK FOREST** 

**LINWOOD** 

**RANGE** Linwood 190mm

**SPECIES** European Oak

**CLICK SYSTEM** Tongue and Groove

**DIMENSIONS** 1860 / 190 / 12/2mm

<sup>\*</sup>Colour samples and swatches should be considered as a guide only as, as timber has natural variation in colour and texture.