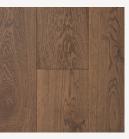

# **LAKEWOOD**

SMOKED OAK

**RANGE** Lakewood 190mm

**SPECIES** European Oak

**CLICK SYSTEM** 5G Välinge

**DIMENSIONS** 1900 / 190 / 14/3mm

FRENCH GREY

<sup>\*</sup>Colour samples and swatches should be considered as a guide only as, as timber has natural variation in colour and texture.