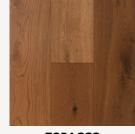

**LINWOOD** 

**RANGE** Linwood 190mm

**SPECIES** European Oak

**CLICK SYSTEM** Tongue and Groove

**DIMENSIONS** 1860 / 190 / 12/2mm

<sup>\*</sup>Colour samples and swatches should be considered as a guide only as, as timber has natural variation in colour and texture.