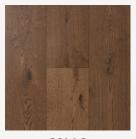

# **LAKEWOOD**

SMOKED OAK

**RANGE** Lakewood 190mm

**SPECIES** European Oak

**CLICK SYSTEM** 5G Välinge

**DIMENSIONS** 1900 / 190 / 14/3mm

FRENCH GREY

<sup>\*</sup>Colour samples and swatches should be considered as a guide only as, as timber has natural variation in colour and texture.