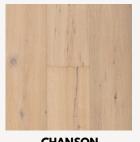

# **ORIGINS 190MM**

**MALAY GREY** 

**CHANSON** 

**URCHIN GREY** 

**RANGE** 

Origins 190mm

**SPECIES** 

European Oak

**CLICK SYSTEM** 

Tongue and Groove

**DIMENSIONS** 

1900 / 190 / 14/3mm

<sup>\*</sup>Colour samples and swatches should be considered as a guide only as, as timber has natural variation in colour and texture.