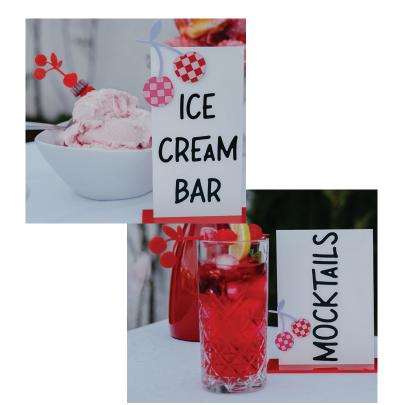

### **BAR MENUS**

The essential. They showcase your style and add a splash of fun to your event

- Complimentary Colours
- 3d Lettering
- Free Standing
- Front Mounted to Bar
- Stacked Acrylic
- Personalised Graphics

### **BAR MENUS**