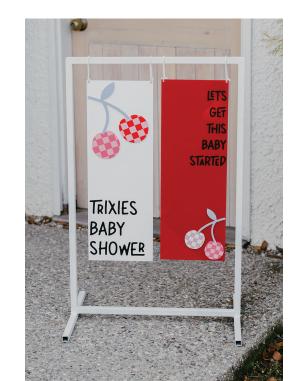

### WELCOME SIGNS

A must-have. The first thing your guests see & set the tone for your love story. Make it uniquely yours.

#### WELCOME SIGNS

#### WELCOME SIGNS

Classic or modern. Minimalist or maximalist. Whatever your style, we've got you covered. Let's make your vision come to life with endless fun options, tailored just for you.

WELCOME SIGNS