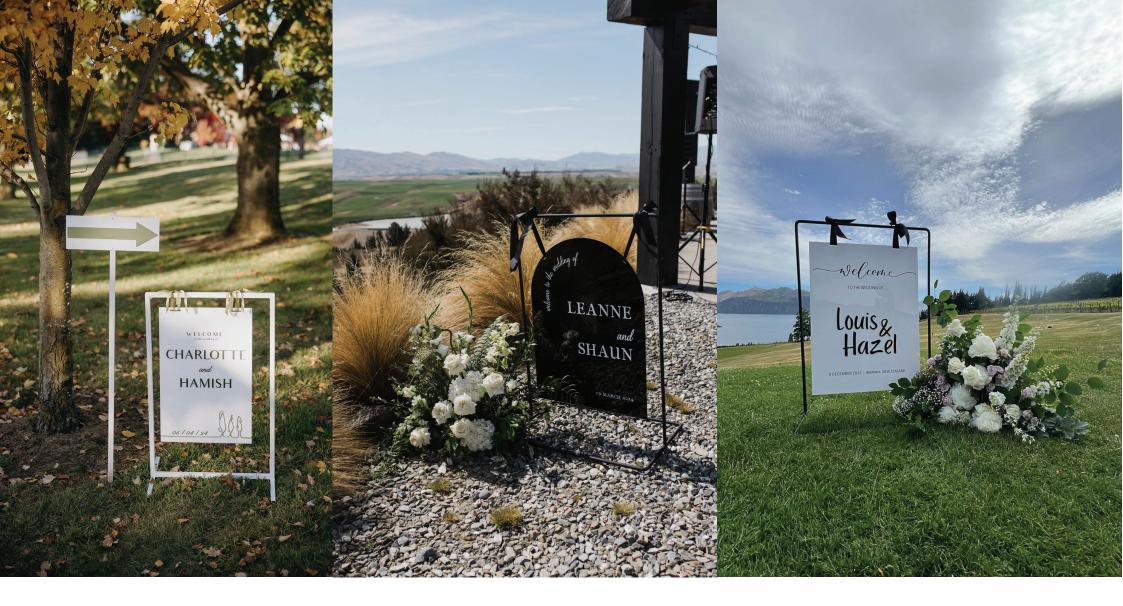

### WELCOME SIGNS

A must-have. The first thing your guests see & set the tone for your love story. Make it uniquely yours.

#### WELCOME SIGNS

#### WELCOME SIGNS

Classic or modern. Minimalist or maximalist. Whatever your style, we've got you covered. Let's make your vision come to life with endless fun options, tailored just for you.

WELCOME SIGNS