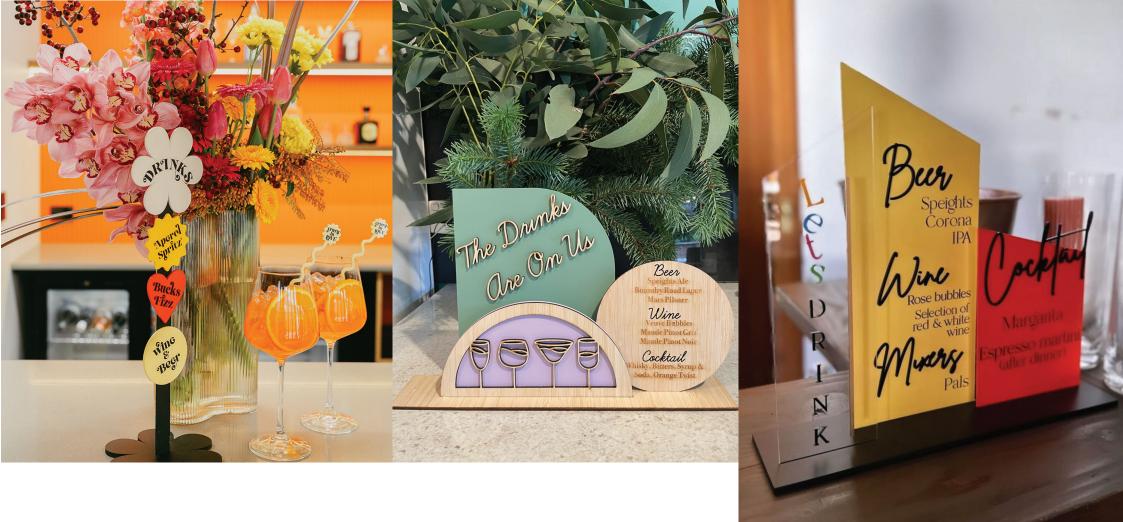

### **BAR MENUS**

The essential. They showcase your style and add a splash of fun to your event

- Complimentary Colours
- 3d Lettering
- Free Standing
- Front Mounted to Bar
- Stacked Acrylic
- Personalised Graphics

### **BAR MENUS**