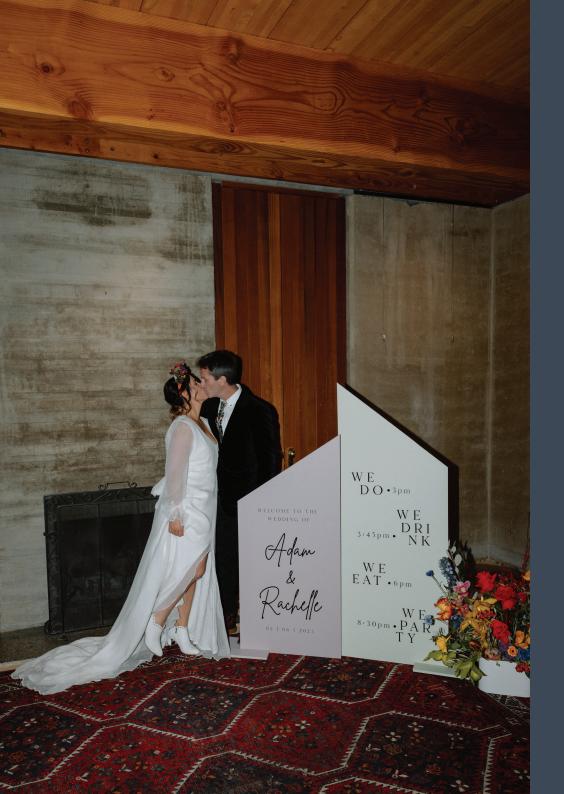

# Make it life size

Make a statement with a 'life-size' sign. Perfect as a welcome sign, seating chart, events timeline. Add special quotes and gorgeous florals. Style it your way and make <u>a mem</u>orable impact.