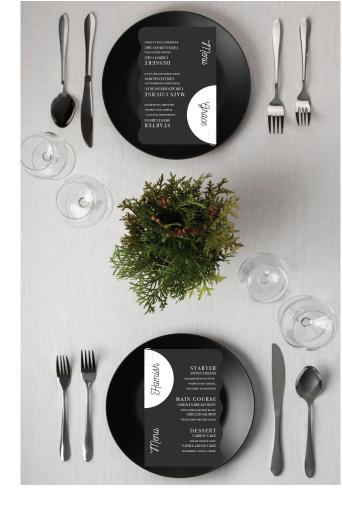

# PAPER STATIONARY

- Foil Lettering
- Coloured Card
- Embossing
- White Ink
- Textured Card
- Stacked Shapes

Elegant textured cardstock. Charming font pairings. Enhance with pops of colour, beautiful bows, and bold borders.

### **PAPER STATIONARY**