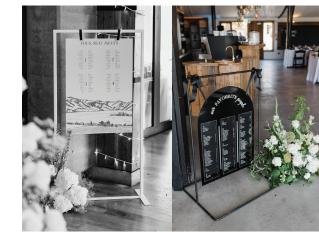

### WELCOME SIGNS

A must-have. The first thing your guests see & set the tone for your love story. Make it uniquely yours.

#### WELCOME SIGNS

# Make it life size

Make a statement with a 'life-size' sign. Perfect as a welcome sign, seating chart, events timeline. Add special quotes and gorgeous florals. Style it your way and make <u>a mem</u>orable impact.

#### WELCOME SIGNS

Classic or modern. Minimalist or maximalist. Whatever your style, we've got you covered. Let's make your vision come to life with endless fun options, tailored just for you.

WELCOME SIGNS