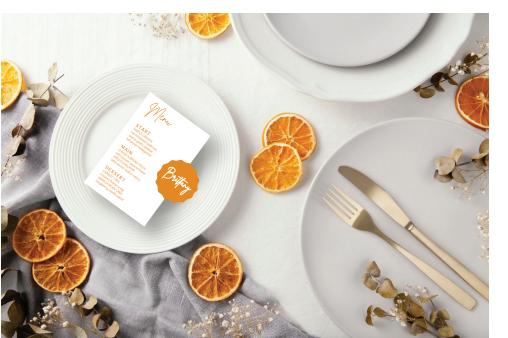

# PAPER STATIONARY

- Foil Lettering
- Coloured Card
- Embossing
- White Ink
- Textured Card
- Stacked Shapes

Elegant textured cardstock. Charming font pairings. Enhance with pops of colour, beautiful bows, and bold borders.

### **PAPER STATIONARY**