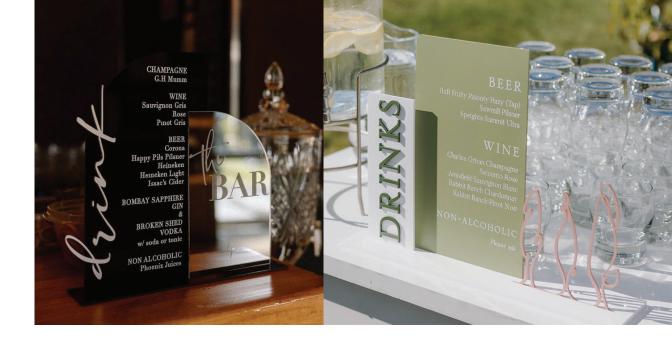

### **BAR MENUS**

The essential. They showcase your style and add a splash of fun to your event

- Complimentary Colours
- 3d Lettering
- Free Standing
- Front Mounted to Bar
- Stacked Acrylic
- Personalised Graphics

### **BAR MENUS**