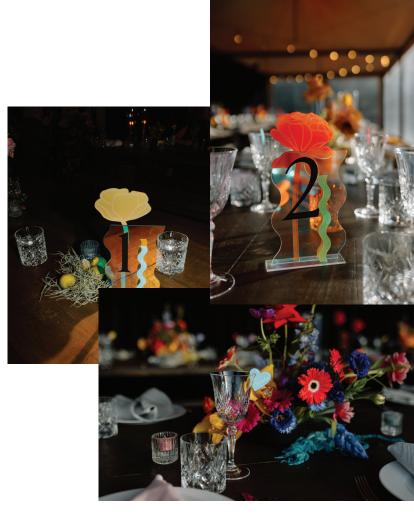

### **BAR MENUS**

The essential. They showcase your style and add a splash of fun to your event

- Complimentary Colours
- 3d Lettering
- Free Standing
- Front Mounted to Bar
- Stacked Acrylic
- Personalised Graphics

### **BAR MENUS**