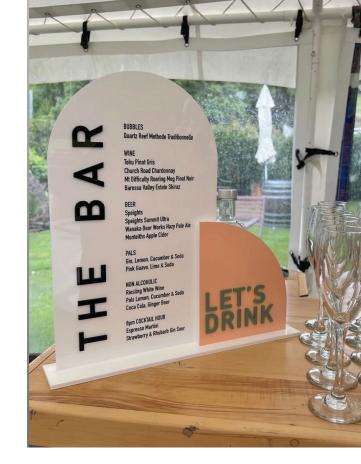

### **BAR MENUS**

The essential. They showcase your style and add a splash of fun to your event

- Complimentary Colours
- 3d Lettering
- Free Standing
- Front Mounted to Bar
- Stacked Acrylic
- Personalised Graphics

### **BAR MENUS**