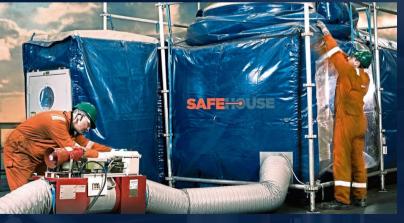

## **Hotwork Solutions**

The P3 Pressurized Welding Enclosure (PWE) contains the most highly regarded features of any flexible welding enclosure on the market today. These enclosures or habitats can be safely installed and its integrity demonstrated in only a few short hours.

- 100% BSSE approval rate
- Shut-in prevention
- Limited personnel required
- Rapid assembly and breakdown
- Extensive panel size ranges
- Monitors atmospheres for LEL of H2S, CO2 and Oxygen
- High quality fire retardant panels

- Multi-layered for exceptional protection
- Dual seam construction ensuring positive pressure
- Completely customizable
- No waste; panels and equipment can be re-used concurrently or progressively