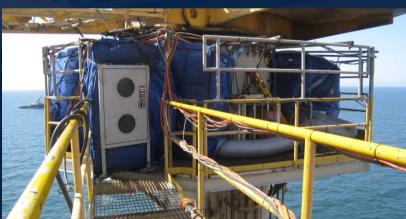

## **Hotwork Solutions**

The P3 Pressurized Welding Enclosure (PWE) contains the most highly regarded features of any flexible welding enclosure on the market today. These enclosures or habitats can be safely installed and its integrity demonstrated in only a few short hours.

- 100% BSSE approval rate
- Shut-in prevention
- Limited personnel required
- Rapid assembly and breakdown
- Extensive panel size ranges
- Monitors atmospheres for LEL of H2S, CO2 and Oxygen
- High quality fire retardant panels

- Multi-layered for exceptional protection
- Dual seam construction ensuring positive pressure
- Completely customizable
- No waste; panels and equipment can be re-used concurrently or progressively