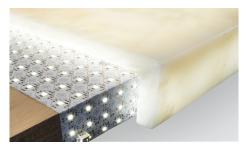

For simple mounting, the sheets feature industrial 3M adhesive on the back. Simply peel and stick directly against drywall, plywood, metal, or any other suitable mounting substrate. You may also puncture the light sheets where marked using screws, nails or even push-pins to secure the sheets in place without affecting illumination. Mechanical fastening is recommended in addition to the adhesive back.