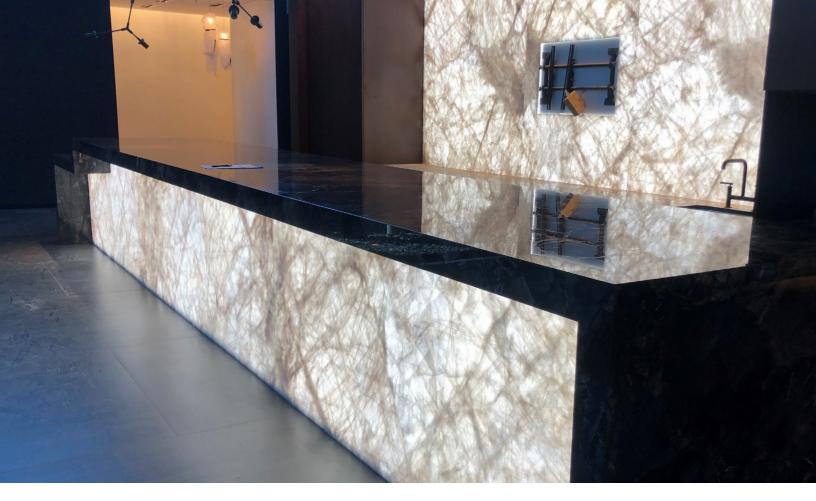

## **FAST & EASY INSTALLATIONS**

Auragami LED Light Sheets offer the most customizable and precise configuration options of all light sheets available in the market today. The field-friendly cutting of the LED light sheets allows users to cut vertically, horizontally, and diagonally.

For simple mounting, the sheets feature industrial 3M adhesive on the back. Simply peel and stick directly against drywall, plywood, metal, or any other suitable mounting substrate. You may also puncture the light sheets where marked using screws, nails or even push-pins to secure the sheets in place without affecting illumination. Mechanical fastening is recommended in addition to the adhesive back.