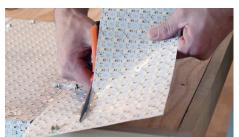

**CUT** 

Easily cut Auragami at the job site to perfectly fit your application.

**FOLD** 

Fold vertically, horizontally, or diagonally to seamlessly light multiple planes.

CONNECT

Conveniently spaced wire terminals allow for flexible power connections.

## **FAST & EASY INSTALLATIONS**

Auragami LED Light Sheets offer the most customizable and precise configuration options of all light sheets available in the market today. The field-friendly cutting of the LED light sheets allows users to cut vertically, horizontally, and diagonally.