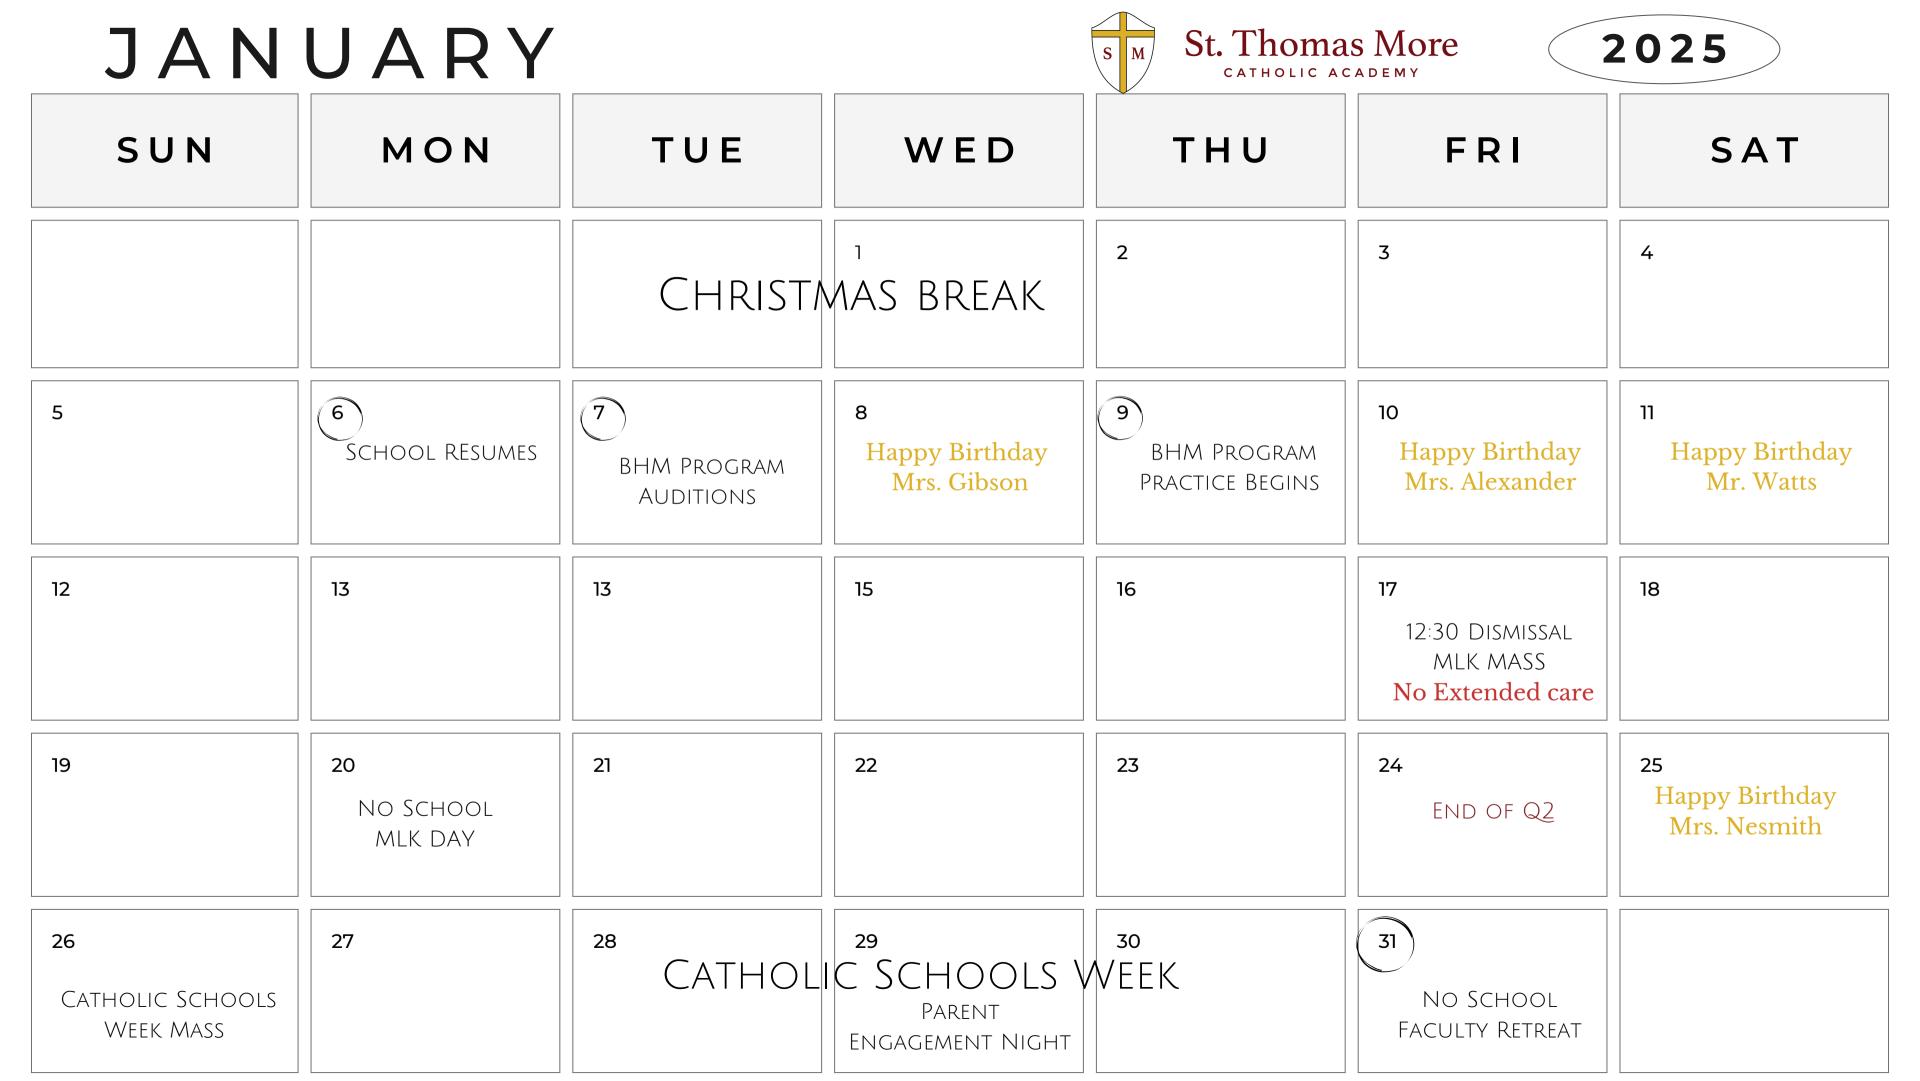

| FEBRUARY                             |                         |     |                                      |                                  |
|--------------------------------------|-------------------------|-----|--------------------------------------|----------------------------------|
| SUN                                  | ΜΟΝ                     | TUE | WED                                  | T                                |
|                                      |                         |     |                                      |                                  |
| 2                                    | 3                       | 4   | 5<br>Happy Birthday<br>Mrs. Williams | <b>6</b><br>HSA BOA<br>(Vir<br>6 |
| 9                                    | 10<br>SCHOOL<br>flew by | 11  | 12<br>Science Fair                   | I3<br>Sock Ho                    |
| 16                                   | 17                      | 18  | 19                                   | 20                               |
| 23<br>Happy Birthday<br>Mrs. Peasant | 24                      | 25  | 26                                   | 27<br>Black<br>Pro               |