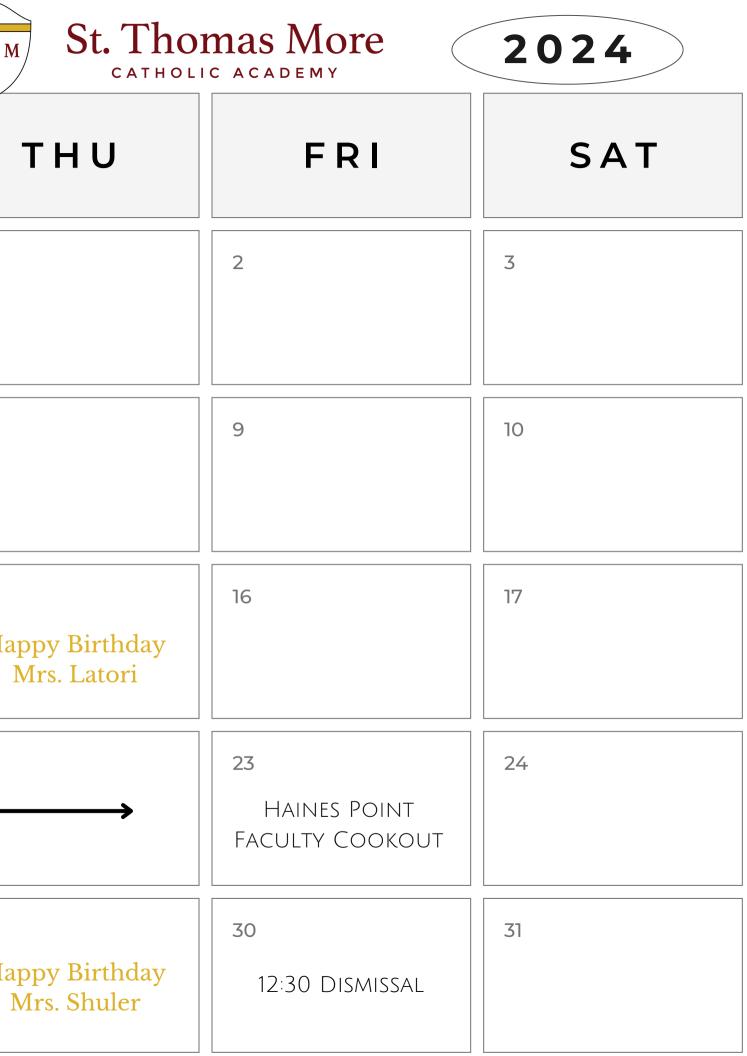

DAY

| AUGUST |                                     |                        |     |                  |
|--------|-------------------------------------|------------------------|-----|------------------|
| SUN    | ΜΟΝ                                 | TUE                    | WED | Т                |
|        |                                     |                        |     | 1                |
|        | 5                                   | 6                      | 7   | 8                |
|        | 12                                  | 13                     | 14  | 15<br>Happ<br>Mr |
|        | (19)<br>TEACHER WEEK                | 20                     | 21  | 22               |
|        | 26<br>ADW MASS CCA<br>COLLABORATION | First Day<br>Of school | 28  | 29<br>Happ<br>Mr |