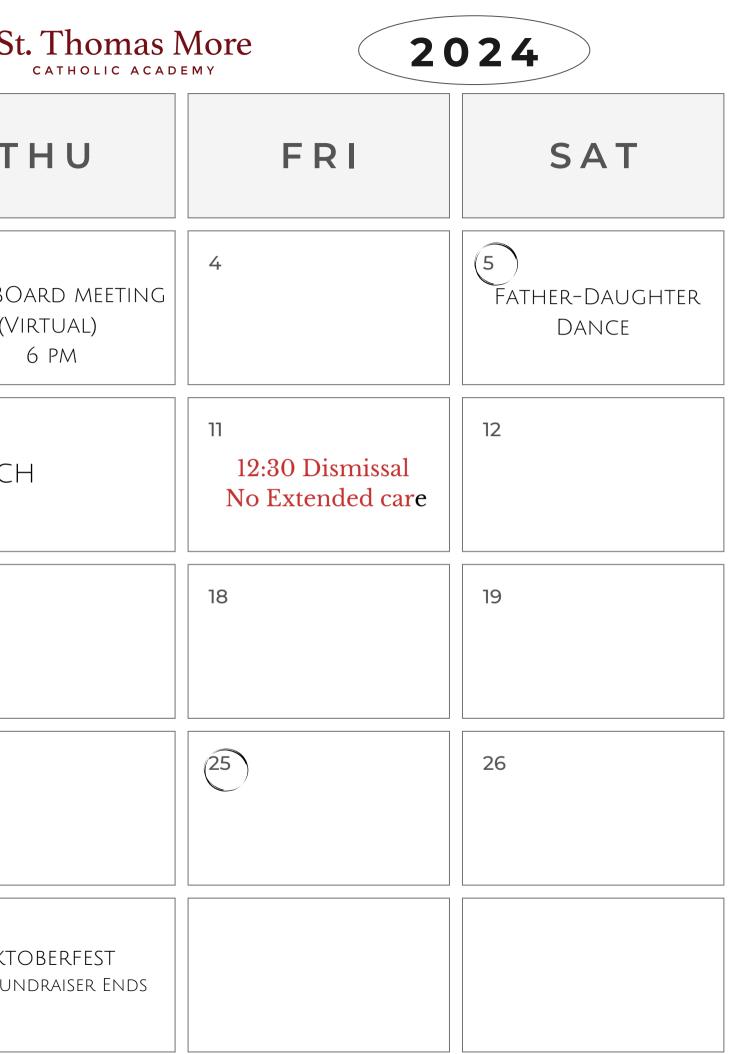

| SEPTEMBER SEPTEMBER |                                     |                                                           |                                        |                   |  |
|---------------------|-------------------------------------|-----------------------------------------------------------|----------------------------------------|-------------------|--|
| SUN                 | ΜΟΝ                                 | TUE                                                       | WED                                    | Т                 |  |
| 1                   | <b>2</b><br>Labor Day<br>NO SCHOOL  | 3<br>Extended Care<br>Begins<br>Spelling Bee Sign-<br>Ups | 4                                      | 5<br>HSA BC<br>(V |  |
| 8                   | 9                                   | 10                                                        | 11                                     | 12                |  |
| 15                  | 16<br>Happy Birthday<br>Ms. Weinman | SGA<br>Interest Meeting                                   | 18<br>12:30 Dismissal<br>Extended Care | 19<br>8th G<br>(\ |  |
| 22                  | 23                                  | 24                                                        | 25<br>Back to School<br>Night @6pm     | 26                |  |
| 29                  | 30                                  |                                                           |                                        |                   |  |

| FEBRUARY                             |                         |     |                                      |                                  |
|--------------------------------------|-------------------------|-----|--------------------------------------|----------------------------------|
| SUN                                  | ΜΟΝ                     | TUE | WED                                  | T                                |
|                                      |                         |     |                                      |                                  |
| 2                                    | 3                       | 4   | 5<br>Happy Birthday<br>Mrs. Williams | <b>6</b><br>HSA BOA<br>(Vir<br>6 |
| 9                                    | 10<br>SCHOOL<br>flew by | 11  | 12<br>Science Fair                   | I3<br>Sock Ho                    |
| 16                                   | 17                      | 18  | 19                                   | 20                               |
| 23<br>Happy Birthday<br>Mrs. Peasant | 24                      | 25  | 26                                   | 27<br>Black<br>Pro               |