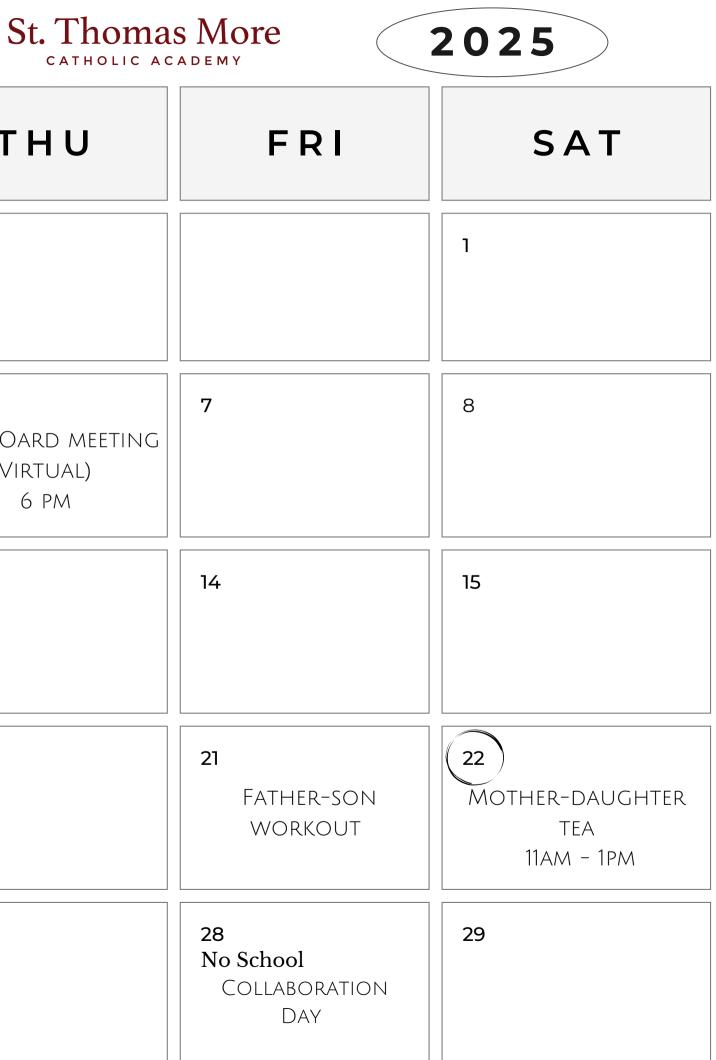

| FEBRUARY                             |                         |     |                                      |                                  |
|--------------------------------------|-------------------------|-----|--------------------------------------|----------------------------------|
| SUN                                  | ΜΟΝ                     | TUE | WED                                  | T                                |
|                                      |                         |     |                                      |                                  |
| 2                                    | 3                       | 4   | 5<br>Happy Birthday<br>Mrs. Williams | <b>6</b><br>HSA BOA<br>(Vir<br>6 |
| 9                                    | 10<br>SCHOOL<br>flew by | 11  | 12<br>Science Fair                   | I3<br>Sock Ho                    |
| 16                                   | 17                      | 18  | 19                                   | 20                               |
| 23<br>Happy Birthday<br>Mrs. Peasant | 24                      | 25  | 26                                   | 27<br>Black<br>Pro               |