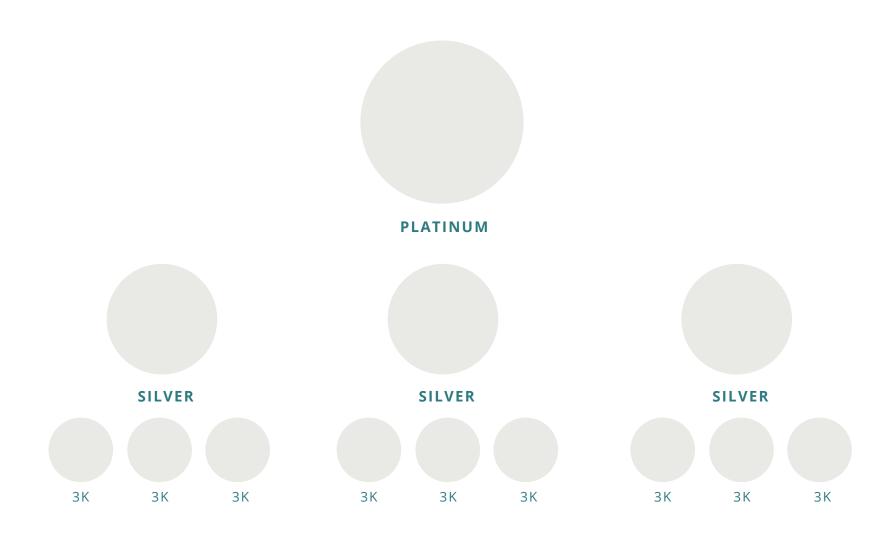

## **SILVER**

9000 OV

\$

Average monthly earnings: \$2198\*
Pays levels 1-7+

Average monthly earnings: \$4,780\* | Pays levels 1-7+

Average monthly earnings: \$9,392\* | Pays levels 1-7+

Average monthly earnings: \$16,733\* | Pays levels 1-7+