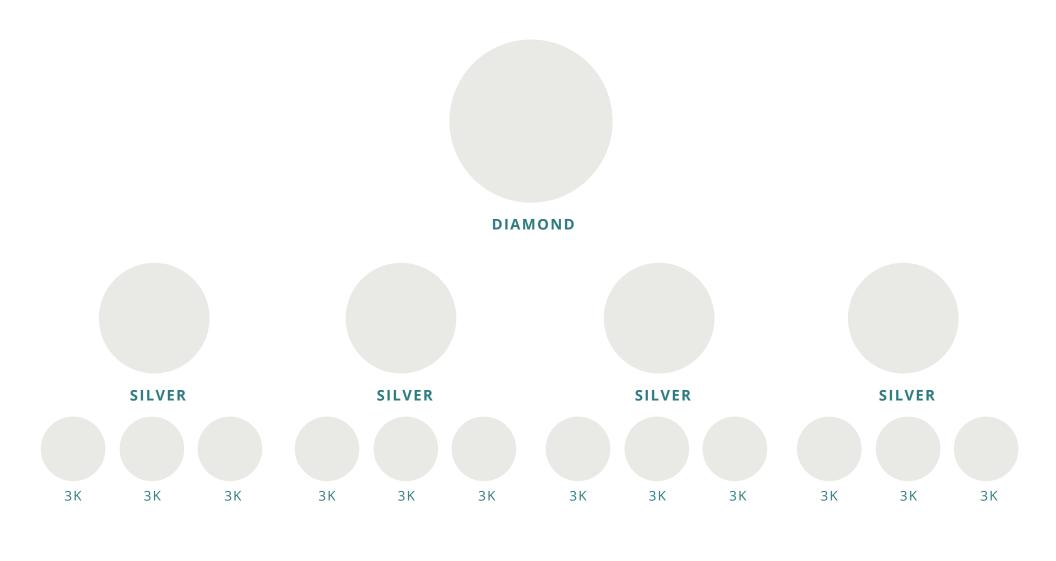

# RANK PLANNER





#### **MANAGER**

500 OV

(\$)

Average monthly earnings: \$50\*
Pays levels 1-2



## DIRECTOR

1000 OV

\$

Average monthly earnings: \$75\*
Pays levels 1-3



## **EXECUTIVE**

2000 OV

(\$)

Average monthly earnings: \$100\* Pays levels 1-4



## ELITE

3000 OV

**(S)** 

Average monthly earnings: \$300\* Pays levels 1-5



## **PREMIER**



5000 OV

\$

Average monthly earnings: \$1030\* Pays levels 1-6



## **SILVER**



9000 OV

\$

Average monthly earnings: \$2198\*
Pays levels 1-7+





Average monthly earnings: \$4,780\* | Pays levels 1-7+





Average monthly earnings: \$9,392\* | Pays levels 1-7+





Average monthly earnings: \$16,733\* | Pays levels 1-7+





<sup>\$</sup> Average monthly earnings: \$37,758\* | Pays levels 1-7+