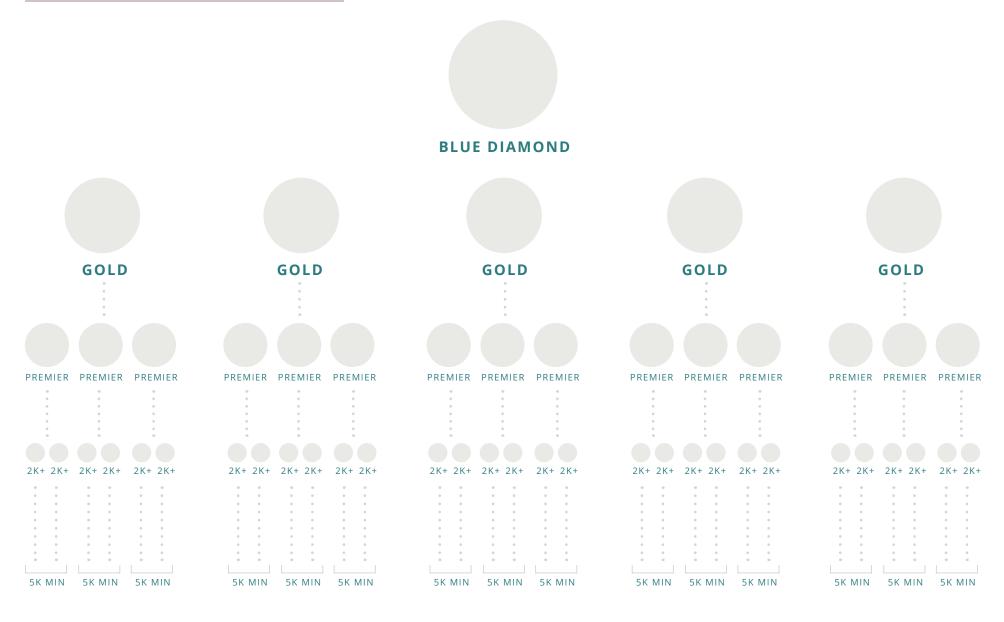

# RANK PLANNER





#### **MANAGER**

500 OV

(\$)

Average monthly earnings: \$50\*
Pays levels 1-2



## DIRECTOR

1000 OV

\$

Average monthly earnings: \$75\*
Pays levels 1-3



## **EXECUTIVE**

2000 OV

(\$)

Average monthly earnings: \$100\* Pays levels 1-4



## ELITE

3000 OV

**(S)** 

Average monthly earnings: \$300\* Pays levels 1-5



## **PREMIER**



5000 OV

\$

Average monthly earnings: \$1030\* Pays levels 1-6



## **SILVER**



9000 OV

\$

Average monthly earnings: \$2198\*
Pays levels 1-7+





Average monthly earnings: \$4,780\* | Pays levels 1-7+





Average monthly earnings: \$9,392\* | Pays levels 1-7+





Average monthly earnings: \$16,733\* | Pays levels 1-7+





<sup>\$</sup> Average monthly earnings: \$37,758\* | Pays levels 1-7+