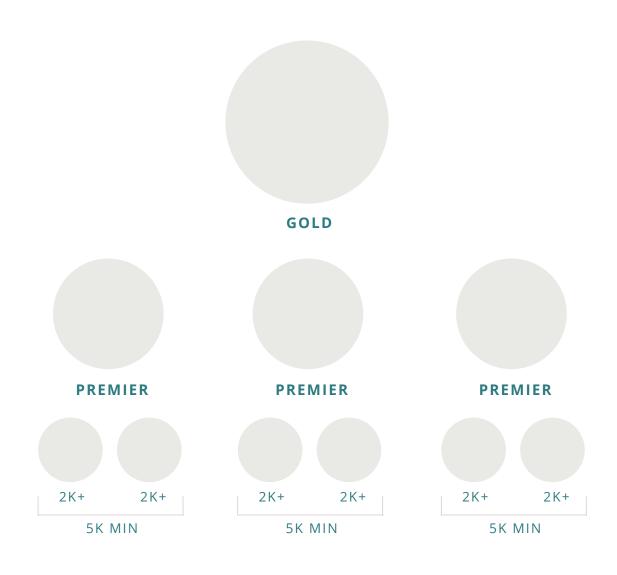

# RANK PLANNER





#### **MANAGER**

500 OV

(\$)

Average monthly earnings: \$50\*
Pays levels 1-2



## DIRECTOR

1000 OV

\$

Average monthly earnings: \$75\*
Pays levels 1-3



## **EXECUTIVE**

2000 OV

(\$)

Average monthly earnings: \$100\* Pays levels 1-4



## ELITE

3000 OV

**(S)** 

Average monthly earnings: \$300\* Pays levels 1-5



## **PREMIER**



5000 OV

\$

Average monthly earnings: \$1030\* Pays levels 1-6



## **SILVER**



9000 OV

\$

Average monthly earnings: \$2198\*
Pays levels 1-7+





Average monthly earnings: \$4,780\* | Pays levels 1-7+





Average monthly earnings: \$9,392\* | Pays levels 1-7+





Average monthly earnings: \$16,733\* | Pays levels 1-7+





<sup>\$</sup> Average monthly earnings: \$37,758\* | Pays levels 1-7+