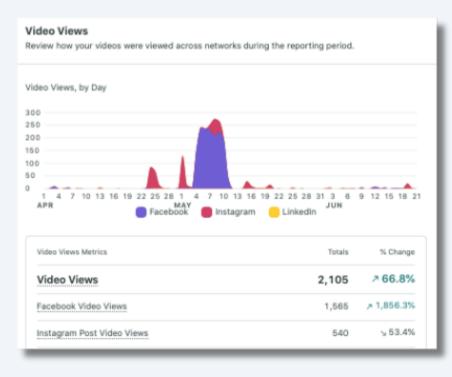

## 2024 Q2 vs Q1 Growth Snapshot

Engagements **Impressions** √<sup>7</sup> 17.4% √<sup>7</sup> 80.4% Post Link clicks Video Views √<sup>7</sup> 148.4% √<sup>7</sup>66.8% Total Audience

Total Audience Net Growth

√<sup>7</sup>7.4%

See how people are engaging with your posts during the reporting period. Engagements, by Day 50 30 Instagram LinkedIn Engagement Metrics Totals % Change 7 17.4% **Total Engagements** 520 Facebook Engagements 124 × 0.8% ≥ 8.1% Instagram Engagements LinkedIn Engagements 123 × 434.8%