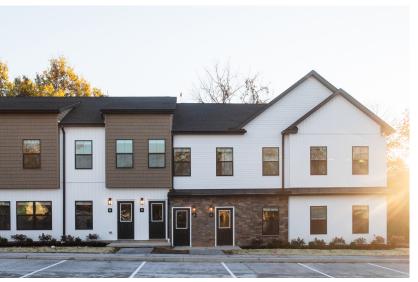

## SYCAMORE RUN

MULTI-UNIT • 910-1,265 SQFT • 2-3 BED • 1-1.5 BATH

Sycamore Run sits two minutes from I-83 and just 15 minutes to the Maryland line. This multi-unit complex includes 16 apartment units for lease, ranging from 2-3 beds and 1-1.5 baths, a laundry room, granite countertops, and an open concept kitchen and living space. The exterior features vinyl and stone veneer siding, and each unit includes a porch and two parking spaces.