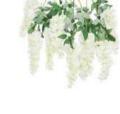

# HISPERING WISTERI

#### Whispering Wisteria

Create a dreamy fairy tale setting with our collection of "Whispering Wisteria" blossom trees.

Ivory Wisteria Trees available in sizes H:140 cm, H:180 cm, H:280 cm

Ivory Wisteria Arch H:320 cm

Ivory Wisteria