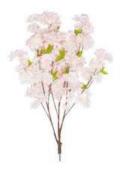

#### Beautiful Blush

Our collection of artificial Cherry Blossom Trees bring a fairy tale display of flowers and colour to any venue, perfect inside or out.

Moon Gate - H 270cm

Arch - H 320cm - Ceremony Arch, Aisle Entrance , Top Table Canopy, Photo Backdrop

Pale Pink Cherry Blossom

Trailing Ivory Wisteria

Palm Frond

Orange Branch

Lemon Branch