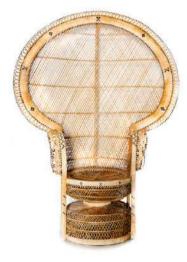

Metal Easel

Half Moon Floral Display R2m

Neon Sign Til Death do us Party

Dream Catcher Backdrop

Neon Sign Drunk in Love

Cross back Chair Rattan seat

Rattan Peacock Chair

Giant Wicker Lantern

Cocktail Table

Cocktail Table with Cloth

Crossback Wood

Crossback Chair: Eucalyptus & Sash

Crossback Chair: Rose & Sash Blush Algarve Lookbook | 42

Crossback Chair: Velour Seat

Crossback Chair: Rattan Seat

Crossback Chairs