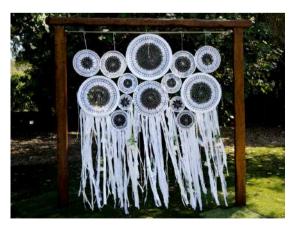

Metal Easel

Half Moon Floral Display R2m

Neon Sign Til Death do us Party

Dream Catcher Backdrop

Neon Sign Drunk in Love

Cross back Chair Rattan seat

Rattan Peacock Chair

Giant Wicker Lantern

Dream Catcher Backdrop

Large Chrome Lanterns

Giant Urns

Cross back Chair Velour seat

Cross Back Chair & Eucalyptus Sash

Dressed Cocktail Table