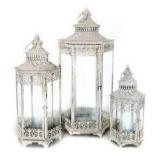

#### Simply Green

Combine our beautiful greens with neutral accessories and decorations.

Eucalyptus & Mixed Glass Cylinder Centre Piece

Gold Bead Charger Plates

Sea Grass Place Mat

Palm Tree - H 154cm

Chrome Lantern - H 60cm

Chrome Lantern - H 30cm

Cherry Tree Blossom Arch Ivory

Half Moon Floral Display R2m

Gold bead charger plate

Set of 3 white boxes Article no. 13.0

Set of 3 lanterns H87cm, H67cm, H50cm

Medium Chrome Lantern

Large Chrome Lantern H60cm