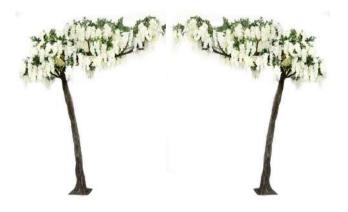

#### Whispering Wisteria

Create a dreamy fairy tale setting with our collection of "Whispering Wisteria" blossom trees.

Ivory Wisteria Trees available in sizes H:140 cm, H:180 cm, H:280 cm

Ivory Wisteria Arch H:320 cm