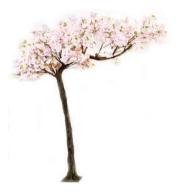

#### Beautiful Blush

Our collection of artificial Cherry Blossom Trees bring a fairy tale display of flowers and colour to any venue, perfect inside or out.

Moon Gate - H 270cm

Arch - H 320cm - Ceremony Arch, Aisle Entrance , Top Table Canopy, Photo Backdrop

H 140cm - table centre or on our pedestals along the aisle

H 180cm - often used with a white planter to decorate the aisle, entrance way, table plan or empty space

H 280cm - often used with a white planter as a ceremony feature, aisle decor, table plan, entrance way, cake table feature