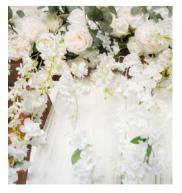

# VORY WHITE

Turn your wedding into a fairytale with our giant blossom trees often used as an arch for your ceremony or over the top table or entrance.

Ivory Cherry Blossom Arch H:320 cm

H 280cm

H 140cm

Ivory and white will always be a popular colour palette for weddings. We have some beautiful unique hand made silk garlands and accessories to create your dream white wedding.

Ceremony Candle Surround

lvory & White Multi Purpose Garland

10 Arm Glass Candelabra

Large white pot

White Silk Flower Ball

White Resin Folding Chair

Glass Cylinder Table Centre

Large White Candle Holder

Our flower garlands are multi purpose. They are handmade with quality silk flowers. There is the option to add flowers of your choice or request a quote for a bespoke item.

White Silk Garland, Drapes & Pergola