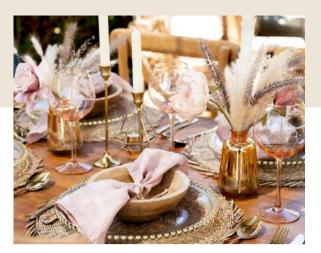

#### Algarve Inspired

This is an exciting new colourful collection all inspired by the beautiful colours of the Algarve. These colours look beautiful with simply white or our rustic wood collection. I can't wait to show you more photos and watch this collection grow.

Blue Boho Rug large

Bourgainvillea branch

Olive Branch

Orange Tree Branch

Lemon Tree Branch