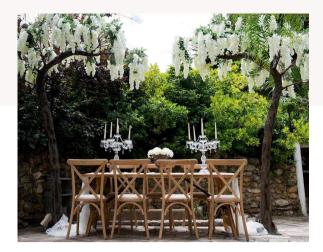

# HISPERING WISTERI

#### Whispering Wisteria

Create a dreamy fairy tale setting with our collection of "Whispering Wisteria" blossom trees.

Ivory Wisteria Trees available in sizes H:140 cm, H:180 cm, H:280 cm

Ivory Wisteria Arch H:320 cm