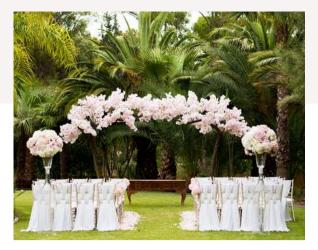

#### Beautiful Blush

Our collection of artificial Cherry Blossom Trees bring a fairy tale display of flowers and colour to any venue, perfect inside or out.

Moon Gate - H 270cm

Arch - H 320cm - Ceremony Arch, Aisle Entrance , Top Table Canopy, Photo Backdrop

H 140cm - table centre or on our pedestals along the aisle

H 180cm - often used with a white planter to decorate the aisle, entrance way, table plan or empty space

H 280cm - often used with a white planter as a ceremony feature, aisle decor, table plan, entrance way, cake table feature