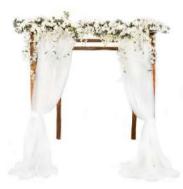

Our flower garlands are multi purpose. They are handmade with quality silk flowers. There is the option to add flowers of your choice or request a quote for a bespoke item.

White Silk Garland, Drapes & Pergola

White Silk Garland, Drapes & Pergola

Silk Flower Swags Roses and Proteas

Silk Flower Swags Roses & Proteas, Drapes and Pergola

Silk Eucalyptus Garland & Arch