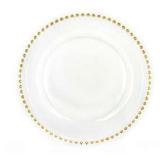

Cherry Tree Blossom Arch Ivory

Half Moon Floral Display R2m

Gold bead charger plate

Set of 3 white boxes Article no. 13.0

Set of 3 lanterns H87cm, H67cm, H50cm

Medium Chrome Lantern

Large Chrome Lantern H60cm