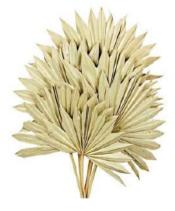

Dried Sun Palm

Create a beautiful walkway with our large boho rugs or style your photo backdrop.

Dark Red Boho Rug large

Blue Boho Rug large

Boho Rug small

Our Boho collection is growing all the time, it's my favourite style. If you can't find what you are looking for or have an idea let's chat!

Fern Plant

Fern Branch

Dried Palm Spears

Dried Palm

White Palm Spears

I look forward to challing things through with you

Mickie oxo

WWW.BLUSHALGARVE.COM