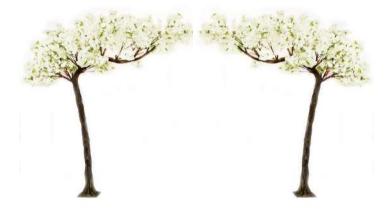

#### Beautiful Blush

Our collection of artificial Cherry Blossom Trees bring a fairy tale display of flowers and colour to any venue, perfect inside or out.

Moon Gate - H 270cm

Arch - H 320cm - Ceremony Arch, Aisle Entrance , Top Table Canopy, Photo Backdrop

# VORY WHITE

Turn your wedding into a fairytale with our giant blossom trees often used as an arch for your ceremony or over the top table or entrance.

Ivory Cherry Blossom Arch H:320 cm

H 280cm

H 140cm

Ivory and white will always be a popular colour palette for weddings. We have some beautiful unique hand made silk garlands and accessories to create your dream white wedding.