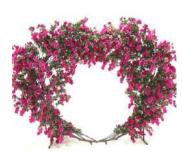

#### Simply Green

Our Simply Green collection of garlands and foliage work perfectly combined with the Algarve's natural colours and beautiful landscapes.

Moon Gate H 270cm

Eucalyptus Garland ( multipurpose )

Fern Branch - can be used in any of our artificial tree trunks or Moon Gate

Palm Branch - can be used in any of our artificial tree trunks or Moon Gate

Silk Ferns - to be used in baskets or pots to decorate aisle