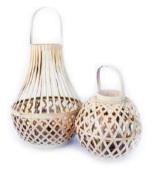

#### Rustic Wood

Our Rustic Wood collection comes with a range of furniture and decor to choose from.

Rustic Wooden Bench

Rustic Wooden Table

Cross back Chair Velour seat

Wooden Lantern

Wooden Lantern- ball detail

Wooden Lantern Set