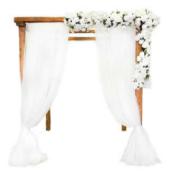

Our flower garlands are multi purpose. They are handmade with quality silk flowers. There is the option to add flowers of your choice or request a quote for a bespoke item.

White Silk Garland, Drapes & Pergola

White Silk Garland, Drapes & Pergola

Silk Flower Swags Roses and Proteas

Silk Flower Swags Roses & Proteas, Drapes and Pergola

Silk Eucalyptus Garland & Arch