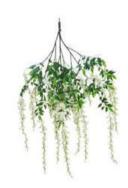

# HISPERING WISTERI

#### Whispering Wisteria

Create a dreamy fairy tale setting with our collection of "Whispering Wisteria" blossom trees.

Ivory Wisteria Trees available in sizes H:140 cm, H:180 cm, H:280 cm

Ivory Wisteria Arch H:320 cm