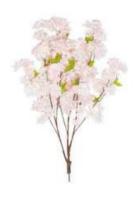

#### Artifical Branches

We stock a variety of artificial blossom branches that are all interchangeable with our tree trunks. There are other options available on request, please ask for more details if there is a particular flower you would like to order...

Pale Pink Cherry Blossom

Trailing Ivory Wisteria

Palm Frond

Orange Branch

Lemon Branch