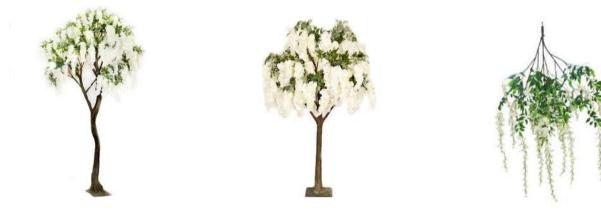

# HISPERING WISTERI

#### Whispering Wisteria

Create a dreamy fairy tale setting with our collection of "Whispering Wisteria" blossom trees.

Ivory Wisteria Trees available in sizes H:140 cm, H:180 cm, H:280 cm

Ivory Wisteria Arch H:320 cm

Ivory Wisteria