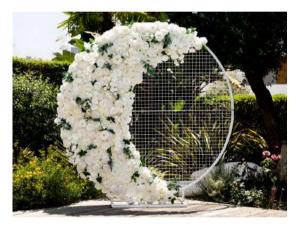

#### Beautiful Blush

Our collection of artificial Cherry Blossom Trees bring a fairy tale display of flowers and colour to any venue, perfect inside or out.

Moon Gate - H 270cm

Arch - H 320cm - Ceremony Arch, Aisle Entrance , Top Table Canopy, Photo Backdrop

Cherry Tree Blossom Arch Ivory

Half Moon Floral Display R2m

Gold bead charger plate

Set of 3 white boxes Article no. 13.0

Set of 3 lanterns H87cm, H67cm, H50cm

Medium Chrome Lantern

Large Chrome Lantern H60cm