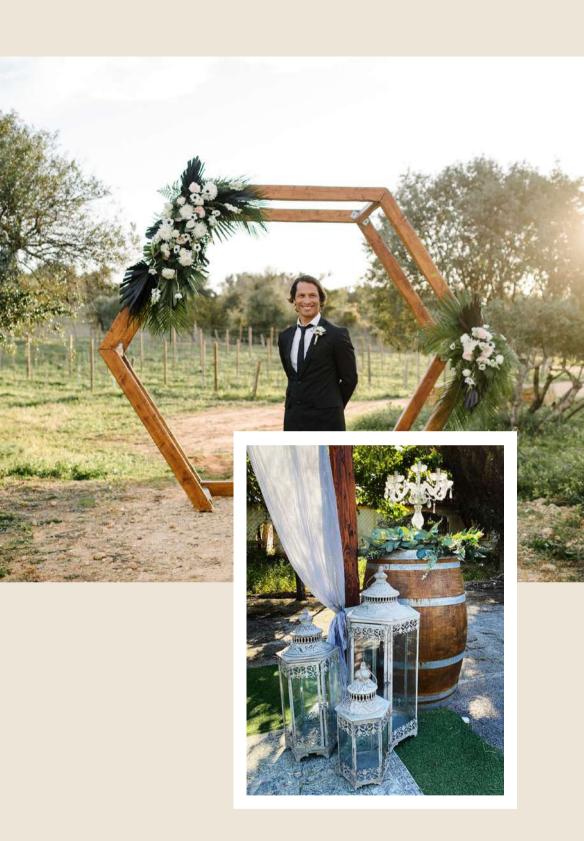

#### Rustic Wood

Rustic Wood Ceremony Structures the perfect place to say " I do!! "Our frames can be hired on their own, with drapes or with one of our beautiful silk garlands.

Rustic Wooden Pergola

Rustic Wooden Arch

Rustic Wooden Pergola

Hexagonal Wooden Arch

Oak Wine Barrel

Oak Wine Barrel Half