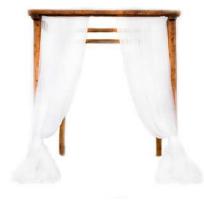

#### Rustic Wood

Our rustic Ceremony Structures look beautiful teamed up with our silk garlands or flowers of your choice. Check out the whole range of rustic wood furniture to complete your look.

Pink Silk Garland, Drapes & Pergola

White Silk Garland, Drapes & Pergola

Silk Flower Swags Roses and Proteas

Silk Flower Swags Roses & Proteas, Drapes and Pergola

Silk Eucalyptus Garland & Arch