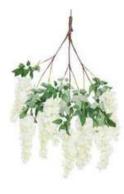

# HISPERING WISTERI

#### Whispering Wisteria

Create a dreamy fairy tale setting with our collection of "Whispering Wisteria" blossom trees.

Ivory Wisteria Trees available in sizes H:140 cm, H:180 cm, H:280 cm

Ivory Wisteria Arch H:320 cm

Ivory Wisteria