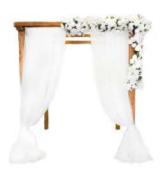

Our flower garlands are multi purpose. They are handmade with quality silk flowers. There is the option to add flowers of your choice or request a quote for a bespoke item.

White Silk Garland, Drapes & Pergola

Ivory Trailing Garland & Pergola

Rustic Wooden Pergola

Giant Urn H:60 cm

Urn H:50 cm

White Pedestal H 50cm

White Gloss Pedestal H 90cm

There are endless options to style a white and ivory wedding whether your theme is rustic, boho or chique we have many different options to choose from..

White Silk Garland, Drapes & Pergola

Silk Flower Swags Roses and Proteas

Silk Flower Swags Roses & Proteas, Drapes and Pergola

Silk Eucalyptus Garland & Arch