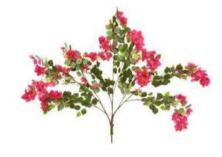

#### Algarve Inspired

This is an exciting new colourful collection all inspired by the beautiful colours of the Algarve. These colours look beautiful with simply white or our rustic wood collection. I can't wait to show you more photos and watch this collection grow.

Blue Boho Rug large

Bourgainvillea branch

Olive Branch

Orange Tree Branch

Lemon Tree Branch