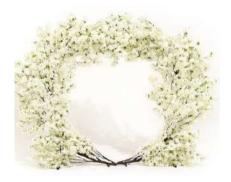

#### Beautiful Blush

Our collection of artificial Cherry Blossom Trees bring a fairy tale display of flowers and colour to any venue, perfect inside or out.

Moon Gate - H 270cm

Arch - H 320cm - Ceremony Arch, Aisle Entrance , Top Table Canopy, Photo Backdrop

H 140cm - table centre or on our pedestals along the aisle

H 180cm - often used with a white planter to decorate the aisle, entrance way, table plan or empty space

H 280cm - often used with a white planter as a ceremony feature, aisle decor, table plan, entrance way, cake table feature