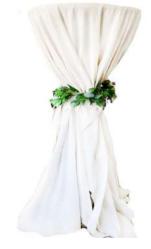

#### Simply Green

Cross Back Chair & Eucalyptus Sash

Cocktail Table with cloth and Eucalyptus Sash

Eucalyptus Table Runner

Silk Eucalyptus Garland

Dream Catcher Backdrop

Large Chrome Lanterns

Giant Urns

Cross back Chair Velour seat

Cross Back Chair & Eucalyptus Sash

Dressed Cocktail Table