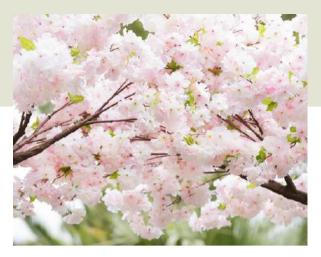

#### Beautiful Blush

Our collection of artificial Cherry Blossom Trees bring a fairy tale display of flowers and colour to any venue, perfect inside or out.

Moon Gate - H 270cm

Arch - H 320cm - Ceremony Arch, Aisle Entrance , Top Table Canopy, Photo Backdrop

# VORY WHITE

Turn your wedding into a fairytale with our giant blossom trees often used as an arch for your ceremony or over the top table or entrance.

Ivory Cherry Blossom Arch H:320 cm

H 280cm

H 140cm

Ivory and white will always be a popular colour palette for weddings. We have some beautiful unique hand made silk garlands and accessories to create your dream white wedding.