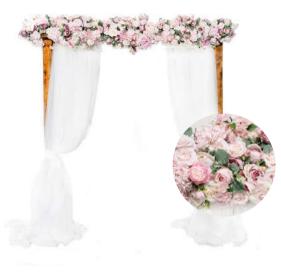

#### Beautiful Blush

Our collection of artificial Cherry Blossom Trees bring a fairy tale display of flowers and colour to any venue, perfect inside or out.

Moon Gate - H 270cm

Arch - H 320cm - Ceremony Arch, Aisle Entrance , Top Table Canopy, Photo Backdrop

H 140cm - table centre or on our pedestals along the aisle

H 180cm - often used with a white planter to decorate the aisle, entrance way, table plan or empty space

H 280cm - often used with a white planter as a ceremony feature, aisle decor, table plan, entrance way, cake table feature