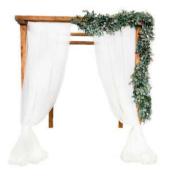

#### Simply Green

Our Simply Green collection of garlands and foliage work perfectly combined with the Algarve's natural colours and beautiful landscapes.

Moon Gate H 270cm

Eucalyptus Garland ( multipurpose )

Fern Branch - can be used in any of our artificial tree trunks or Moon Gate

Palm Branch - can be used in any of our artificial tree trunks or Moon Gate

Silk Ferns - to be used in baskets or pots to decorate aisle

#### Simply Green

Combine our beautiful greens with neutral accessories and decorations.

Eucalyptus & Mixed Glass Cylinder Centre Piece

Gold Bead Charger Plates

Sea Grass Place Mat

Palm Tree - H 154cm

Chrome Lantern - H 60cm