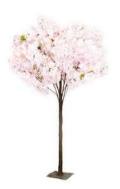

#### Beautiful Blush

Our collection of artificial Cherry Blossom Trees bring a fairy tale display of flowers and colour to any venue, perfect inside or out.

Moon Gate - H 270cm

Arch - H 320cm - Ceremony Arch, Aisle Entrance , Top Table Canopy, Photo Backdrop

H 140cm - table centre or on our pedestals along the aisle

H 180cm - often used with a white planter to decorate the aisle, entrance way, table plan or empty space

H 280cm - often used with a white planter as a ceremony feature, aisle decor, table plan, entrance way, cake table feature