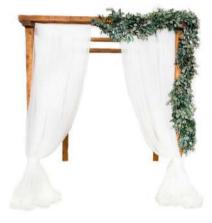

#### Rustic Wood

Rustic Wood Ceremony Structures the perfect place to say " I do!! "Our frames can be hired on their own, with drapes or with one of our beautiful silk garlands.

Rustic Wooden Pergola

Rustic Wooden Arch

Rustic Wooden Pergola

Hexagonal Wooden Arch

Oak Wine Barrel

Oak Wine Barrel Half