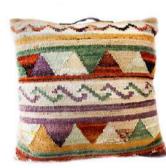

#### Algarve Inspired

This is an exciting new colourful collection all inspired by the beautiful colours of the Algarve. These colours look beautiful with simply white or our rustic wood collection. I can't wait to show you more photos and watch this collection grow.

Blue Boho Rug large

Bourgainvillea branch

Olive Branch

Orange Tree Branch

Lemon Tree Branch