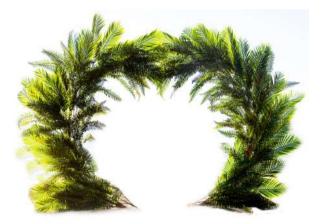

#### Simply Green

Our Simply Green collection of garlands and foliage work perfectly combined with the Algarve's natural colours and beautiful landscapes.

Moon Gate H 270cm

Eucalyptus Garland ( multipurpose )

Fern Branch - can be used in any of our artificial tree trunks or Moon Gate

Palm Branch - can be used in any of our artificial tree trunks or Moon Gate

Silk Ferns - to be used in baskets or pots to decorate aisle