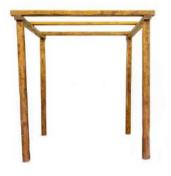

#### Rustic Wood

Rustic Wood Ceremony Structures the perfect place to say " I do!! "Our frames can be hired on their own, with drapes or with one of our beautiful silk garlands.

Rustic Wooden Pergola

Rustic Wooden Arch

Rustic Wooden Pergola

Hexagonal Wooden Arch

Oak Wine Barrel

Oak Wine Barrel Half