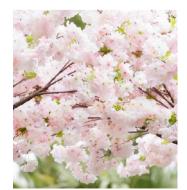

#### Beautiful Blush

Our collection of artificial Cherry Blossom Trees bring a fairy tale display of flowers and colour to any venue, perfect inside or out.

Moon Gate - H 270cm

Arch - H 320cm - Ceremony Arch, Aisle Entrance , Top Table Canopy, Photo Backdrop

H 140cm - table centre or on our pedestals along the aisle

H 180cm - often used with a white planter to decorate the aisle, entrance way, table plan or empty space

H 280cm - often used with a white planter as a ceremony feature, aisle decor, table plan, entrance way, cake table feature