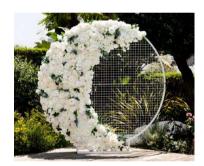

#### Beautiful Blush

Our collection of artificial Cherry Blossom Trees bring a fairy tale display of flowers and colour to any venue, perfect inside or out.

Moon Gate - H 270cm

Arch - H 320cm - Ceremony Arch, Aisle Entrance , Top Table Canopy, Photo Backdrop

H 140cm - table centre or on our pedestals along the aisle

H 180cm - often used with a white planter to decorate the aisle, entrance way, table plan or empty space

H 280cm - often used with a white planter as a ceremony feature, aisle decor, table plan, entrance way, cake table feature