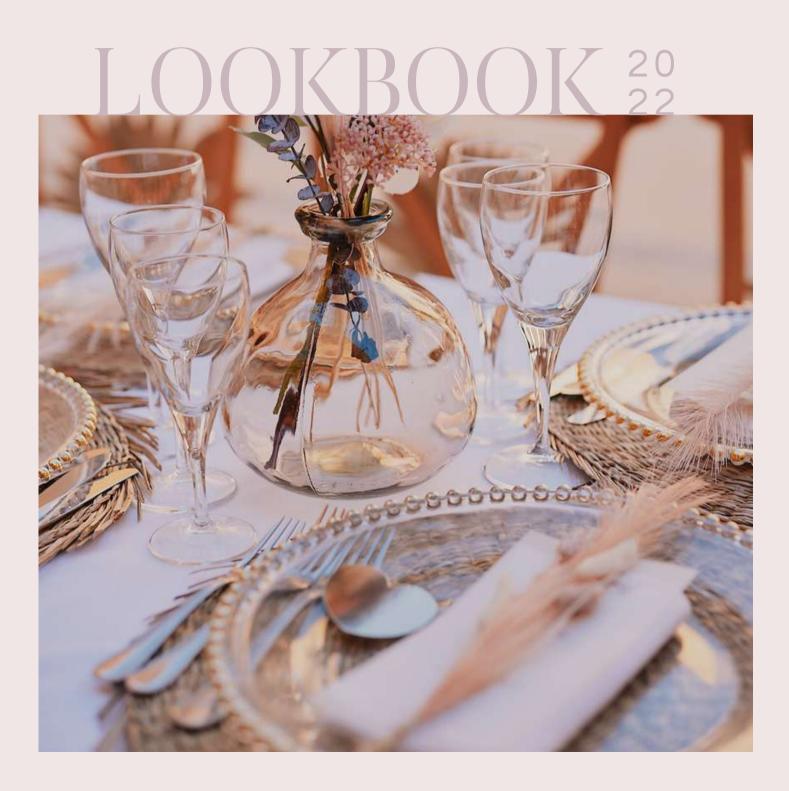

PHOTOGRAPHY + EVENT STYLING



7-er Jogeth 8 beautiful place to be.

#### 



#### Beautiful Blush

Our collection of artificial Cherry Blossom Trees bring a fairy tale display of flowers and colour to any venue, perfect inside or out.





Moon Gate - H 270cm



Arch - H 320cm - Ceremony Arch, Aisle Entrance , Top Table Canopy, Photo Backdrop



H 140cm - table centre or on our pedestals along the aisle



H 180cm - often used with a white planter to decorate the aisle, entrance way, table plan or empty space



H 280cm - often used with a white planter as a ceremony feature, aisle decor, table plan, entrance way, cake table feature

#### Beautiful Blush

Our beautiful range of quality blush pink silks work perfectly with our Rustic Wood or White Collection.





Silk Flower Garland



Cross Back Chair & Rose Sash