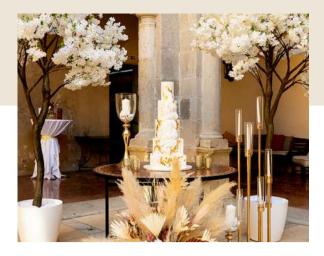

#### Beautiful Blush

Our collection of artificial Cherry Blossom Trees bring a fairy tale display of flowers and colour to any venue, perfect inside or out.

Moon Gate - H 270cm

Arch - H 320cm - Ceremony Arch, Aisle Entrance , Top Table Canopy, Photo Backdrop

# VORY WHITE

Turn your wedding into a fairytale with our giant blossom trees often used as an arch for your ceremony or over the top table or entrance.

Ivory Cherry Blossom Arch H:320 cm

H 280cm

H 140cm

Ivory and white will always be a popular colour palette for weddings. We have some beautiful unique hand made silk garlands and accessories to create your dream white wedding.