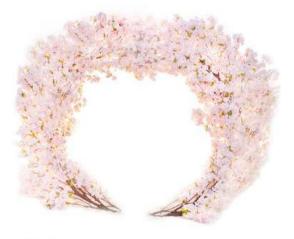

#### Beautiful Blush

Our collection of artificial Cherry Blossom Trees bring a fairy tale display of flowers and colour to any venue, perfect inside or out.

Moon Gate - H 270cm

Arch - H 320cm - Ceremony Arch, Aisle Entrance , Top Table Canopy, Photo Backdrop