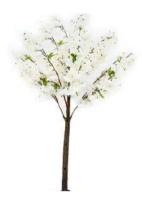

# VORY WHITE

Turn your wedding into a fairytale with our giant blossom trees often used as an arch for your ceremony or over the top table or entrance.

Ivory Cherry Blossom Arch H:320 cm

H 280cm

H 140cm

Ivory and white will always be a popular colour palette for weddings. We have some beautiful unique hand made silk garlands and accessories to create your dream white wedding.