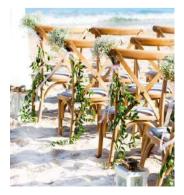

#### Simply Green

Our Simply Green collection of garlands and foliage work perfectly combined with the Algarve's natural colours and beautiful landscapes.

Moon Gate H 270cm

Eucalyptus Garland ( multipurpose )

Fern Branch - can be used in any of our artificial tree trunks or Moon Gate

Palm Branch - can be used in any of our artificial tree trunks or Moon Gate

Silk Ferns - to be used in baskets or pots to decorate aisle

#### Simply Green

Cross Back Chair & Eucalyptus Sash

Cocktail Table with cloth and Eucalyptus Sash

Eucalyptus Table Runner

Silk Eucalyptus Garland