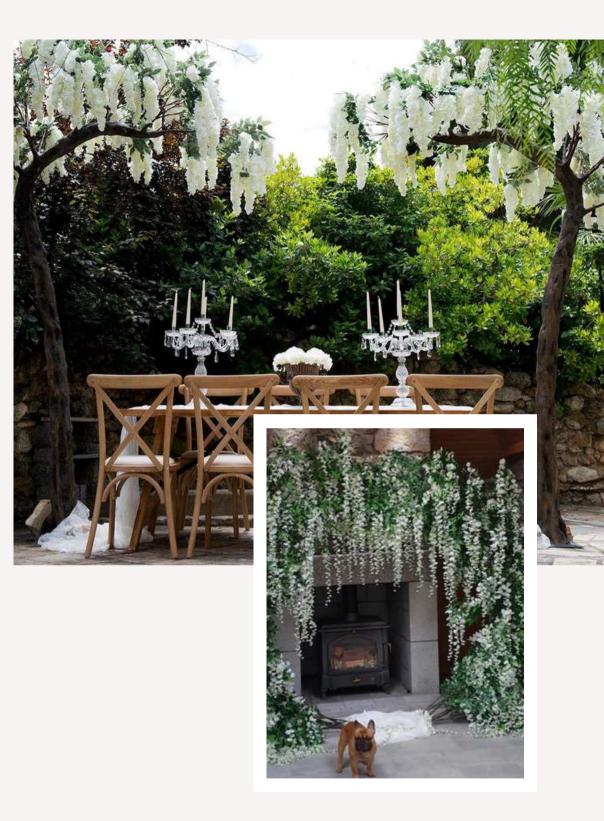

# HISPERING WISTERI

#### Whispering Wisteria

Create a dreamy fairy tale setting with our collection of "Whispering Wisteria" blossom trees.

Ivory Wisteria Trees available in sizes H:140 cm, H:180 cm, H:280 cm

Ivory Wisteria Arch H:320 cm