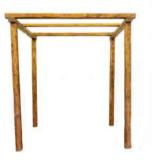

#### Rustic Wood

Rustic Wood Ceremony Structures the perfect place to say " I do!! "Our frames can be hired on their own, with drapes or with one of our beautiful silk garlands.

Rustic Wooden Pergola

Rustic Wooden Arch

Rustic Wooden Pergola

Hexagonal Wooden Arch

Oak Wine Barrel

Oak Wine Barrel Half