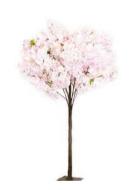

#### Beautiful Blush

Our collection of artificial Cherry Blossom Trees bring a fairy tale display of flowers and colour to any venue, perfect inside or out.

Moon Gate - H 270cm

Arch - H 320cm - Ceremony Arch, Aisle Entrance , Top Table Canopy, Photo Backdrop

H 140cm - table centre or on our pedestals along the aisle

H 180cm - often used with a white planter to decorate the aisle, entrance way, table plan or empty space

H 280cm - often used with a white planter as a ceremony feature, aisle decor, table plan, entrance way, cake table feature