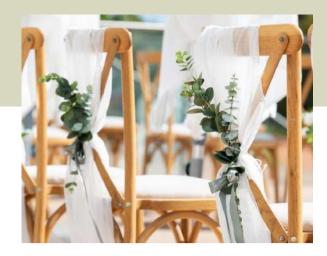

#### Simply Green

Cross Back Chair & Eucalyptus Sash

Cocktail Table with cloth and Eucalyptus Sash

Eucalyptus Table Runner

Silk Eucalyptus Garland

Dream Catcher Backdrop

Large Chrome Lanterns

Giant Urns

Cross back Chair Velour seat

Cross Back Chair & Eucalyptus Sash

Dressed Cocktail Table