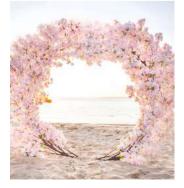

#### Beautiful Blush

Our collection of artificial Cherry Blossom Trees bring a fairy tale display of flowers and colour to any venue, perfect inside or out.

Moon Gate - H 270cm

Arch - H 320cm - Ceremony Arch, Aisle Entrance , Top Table Canopy, Photo Backdrop

H 140cm - table centre or on our pedestals along the aisle

H 180cm - often used with a white planter to decorate the aisle, entrance way, table plan or empty space

H 280cm - often used with a white planter as a ceremony feature, aisle decor, table plan, entrance way, cake table feature