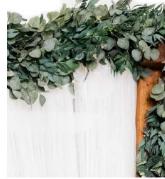

#### Simply Green

Our Simply Green collection of garlands and foliage work perfectly combined with the Algarve's natural colours and beautiful landscapes.

Moon Gate H 270cm

Eucalyptus Garland ( multipurpose )

Fern Branch - can be used in any of our artificial tree trunks or Moon Gate

Palm Branch - can be used in any of our artificial tree trunks or Moon Gate

Silk Ferns - to be used in baskets or pots to decorate aisle