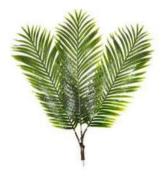

Fern Branch - can be used in any of our artificial tree trunks or Moon Gate

Palm Branch - can be used in any of our artificial tree trunks or Moon Gate

Silk Ferns - to be used in baskets or pots to decorate aisle

#### Simply Green

Combine our beautiful greens with neutral accessories and decorations.

Eucalyptus & Mixed Glass Cylinder Centre Piece

Gold Bead Charger Plates

Sea Grass Place Mat

Palm Tree - H 154cm

Chrome Lantern - H 60cm