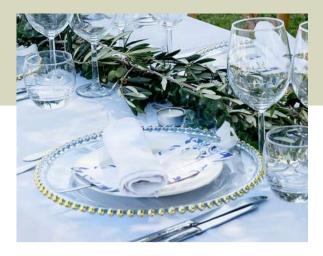

#### Simply Green

Combine our beautiful greens with neutral accessories and decorations.

Eucalyptus & Mixed Glass Cylinder Centre Piece

Gold Bead Charger Plates

Sea Grass Place Mat

Palm Tree - H 154cm

Chrome Lantern - H 60cm

Ceremony Candle Surround

lvory & White Multi Purpose Garland

10 Arm Glass Candelabra

Large white pot

White Silk Flower Ball

White Resin Folding Chair

Glass Cylinder Table Centre

Large White Candle Holder

Cherry Tree Blossom Arch Ivory

Half Moon Floral Display R2m

Gold bead charger plate

Set of 3 white boxes Article no. 13.0

Set of 3 lanterns H87cm, H67cm, H50cm

Medium Chrome Lantern

Large Chrome Lantern H60cm