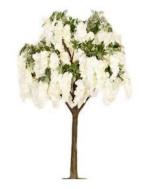

# HISPERING WISTERI

#### Whispering Wisteria

Create a dreamy fairy tale setting with our collection of "Whispering Wisteria" blossom trees.

Ivory Wisteria Trees available in sizes H:140 cm, H:180 cm, H:280 cm

Ivory Wisteria Arch H:320 cm

Ivory Wisteria