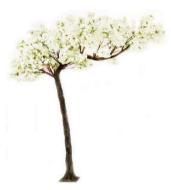

# VORY WHITE

Turn your wedding into a fairytale with our giant blossom trees often used as an arch for your ceremony or over the top table or entrance.

Ivory Cherry Blossom Arch H:320 cm

H 280cm

H 140cm

Ivory and white will always be a popular colour palette for weddings. We have some beautiful unique hand made silk garlands and accessories to create your dream white wedding.