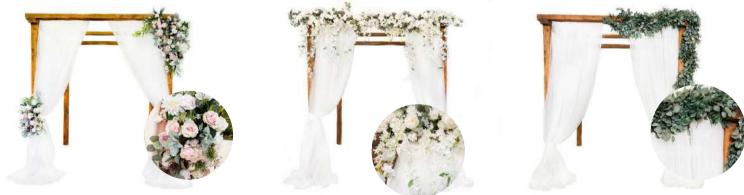

#### Rustic Wood

Our rustic Ceremony Structures look beautiful teamed up with our silk garlands or flowers of your choice. Check out the whole range of rustic wood furniture to complete your look.

Pink Silk Garland, Drapes & Pergola

White Silk Garland, Drapes & Pergola

Silk Flower Swags Roses and Proteas

Silk Flower Swags Roses & Proteas, Drapes and Pergola

Silk Eucalyptus Garland & Arch

#### Rustic Wood

Rustic Wood Ceremony Structures the perfect place to say " I do!! "Our frames can be hired on their own, with drapes or with one of our beautiful silk garlands.

Rustic Wooden Pergola

Rustic Wooden Arch

Rustic Wooden Pergola

Hexagonal Wooden Arch

Oak Wine Barrel

Oak Wine Barrel Half