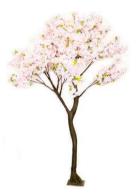

#### Beautiful Blush

Our collection of artificial Cherry Blossom Trees bring a fairy tale display of flowers and colour to any venue, perfect inside or out.

Moon Gate - H 270cm

Arch - H 320cm - Ceremony Arch, Aisle Entrance , Top Table Canopy, Photo Backdrop

H 140cm - table centre or on our pedestals along the aisle

H 180cm - often used with a white planter to decorate the aisle, entrance way, table plan or empty space

H 280cm - often used with a white planter as a ceremony feature, aisle decor, table plan, entrance way, cake table feature