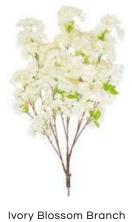

#### Artifical Branches

We stock a variety of artificial blossom branches that are all interchangeable with our tree trunks. There are other options available on request, please ask for more details if there is a particular flower you would like to order...

Pale Pink Cherry Blossom

Trailing Ivory Wisteria

Palm Frond

Orange Branch

Lemon Branch