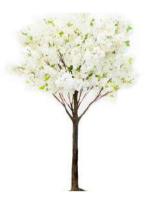

# VORY WHITE

Turn your wedding into a fairytale with our giant blossom trees often used as an arch for your ceremony or over the top table or entrance.

Ivory Cherry Blossom Arch H:320 cm

H 280cm

H 140cm

Ivory and white will always be a popular colour palette for weddings. We have some beautiful unique hand made silk garlands and accessories to create your dream white wedding.