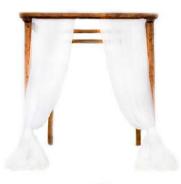

Our flower garlands are multi purpose. They are handmade with quality silk flowers. There is the option to add flowers of your choice or request a quote for a bespoke item.

White Silk Garland, Drapes & Pergola

Ivory Trailing Garland & Pergola

Rustic Wooden Pergola

Giant Urn H:60 cm

Urn H:50 cm

White Pedestal H 50cm

White Gloss Pedestal H 90cm

There are endless options to style a white and ivory wedding whether your theme is rustic, boho or chique we have many different options to choose from..

#### Rustic Wood

Our rustic Ceremony Structures look beautiful teamed up with our silk garlands or flowers of your choice. Check out the whole range of rustic wood furniture to complete your look.

Pink Silk Garland, Drapes & Pergola

White Silk Garland, Drapes & Pergola

Silk Flower Swags Roses and Proteas

Silk Flower Swags Roses & Proteas, Drapes and Pergola

Silk Eucalyptus Garland & Arch

#### Rustic Wood

Rustic Wood Ceremony Structures the perfect place to say " I do!! "Our frames can be hired on their own, with drapes or with one of our beautiful silk garlands.

Rustic Wooden Pergola

Rustic Wooden Arch