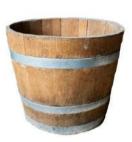

#### Rustic Wood

Rustic Wood Ceremony Structures the perfect place to say " I do!! "Our frames can be hired on their own, with drapes or with one of our beautiful silk garlands.

Rustic Wooden Pergola

Rustic Wooden Arch

Rustic Wooden Pergola

Hexagonal Wooden Arch

Oak Wine Barrel

Oak Wine Barrel Half