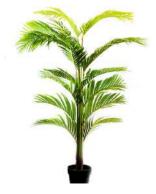

#### Simply Green

Combine our beautiful greens with neutral accessories and decorations.

Eucalyptus & Mixed Glass Cylinder Centre Piece

Gold Bead Charger Plates

Sea Grass Place Mat

Palm Tree - H 154cm

Chrome Lantern - H 60cm

Palm 153cm

Cherry Tree Blossom Arch Pink 320cm

Cherry Tree Blossom Pink 140cm

Cherry Tree Blossom Pink 180cm

Cherry Tree Blossom Plnk 280cm

Cherry Tree Blossom Arch Ivory 320cm

Cherry Tree Blossom Ivory 140cm