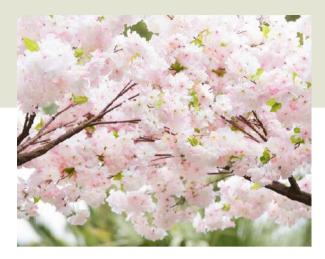

#### Beautiful Blush

Our collection of artificial Cherry Blossom Trees bring a fairy tale display of flowers and colour to any venue, perfect inside or out.

Moon Gate - H 270cm

Arch - H 320cm - Ceremony Arch, Aisle Entrance , Top Table Canopy, Photo Backdrop

H 140cm - table centre or on our pedestals along the aisle

H 180cm - often used with a white planter to decorate the aisle, entrance way, table plan or empty space

H 280cm - often used with a white planter as a ceremony feature, aisle decor, table plan, entrance way, cake table feature