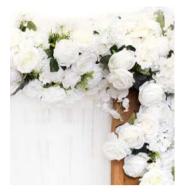

# VORY WHITE

Turn your wedding into a fairytale with our giant blossom trees often used as an arch for your ceremony or over the top table or entrance.

Ivory Cherry Blossom Arch H:320 cm

H 280cm

H 140cm

Ivory and white will always be a popular colour palette for weddings. We have some beautiful unique hand made silk garlands and accessories to create your dream white wedding.

Ceremony Candle Surround

lvory & White Multi Purpose Garland

10 Arm Glass Candelabra

Large white pot

White Silk Flower Ball

White Resin Folding Chair

Glass Cylinder Table Centre

Large White Candle Holder