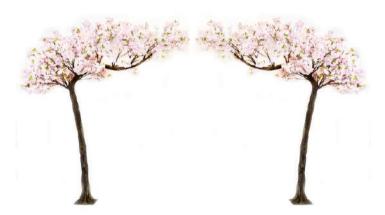

#### Beautiful Blush

Our collection of artificial Cherry Blossom Trees bring a fairy tale display of flowers and colour to any venue, perfect inside or out.

Moon Gate - H 270cm

Arch - H 320cm - Ceremony Arch, Aisle Entrance , Top Table Canopy, Photo Backdrop

H 140cm - table centre or on our pedestals along the aisle

H 180cm - often used with a white planter to decorate the aisle, entrance way, table plan or empty space

H 280cm - often used with a white planter as a ceremony feature, aisle decor, table plan, entrance way, cake table feature