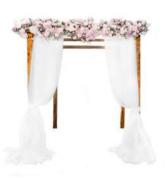

#### Rustic Wood

Our rustic Ceremony Structures look beautiful teamed up with our silk garlands or flowers of your choice. Check out the whole range of rustic wood furniture to complete your look.

Pink Silk Garland, Drapes & Pergola

White Silk Garland, Drapes & Pergola

Silk Flower Swags Roses and Proteas

Silk Flower Swags Roses & Proteas, Drapes and Pergola

Silk Eucalyptus Garland & Arch