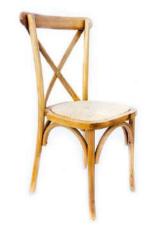

#### Rustic Wood

Our Rustic Wood collection comes with a range of furniture and decor to choose from.

Rustic Wooden Bench

Rustic Wooden Table

Cross back Chair Velour seat

Wooden Lantern

Wooden Lantern- ball detail

Cocktail Table

Cocktail Table with Cloth

Crossback Wood

Crossback Chair: Eucalyptus & Sash

Crossback Chair: Rose & Sash Blush Algarve Lookbook | 42

Crossback Chair: Velour Seat

Crossback Chair: Rattan Seat

Crossback Chairs