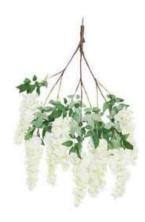

Pale Pink Cherry Blossom

Trailing Ivory Wisteria

Palm Frond

Orange Branch

Lemon Branch

#### Artifical Branches

Fern Branch

Trailing Wisteria

Bourgainvillea Branch

Olive Branch

And so, the adventure begins.

Set of 3 Boxes

Oak Wine Barrel Half