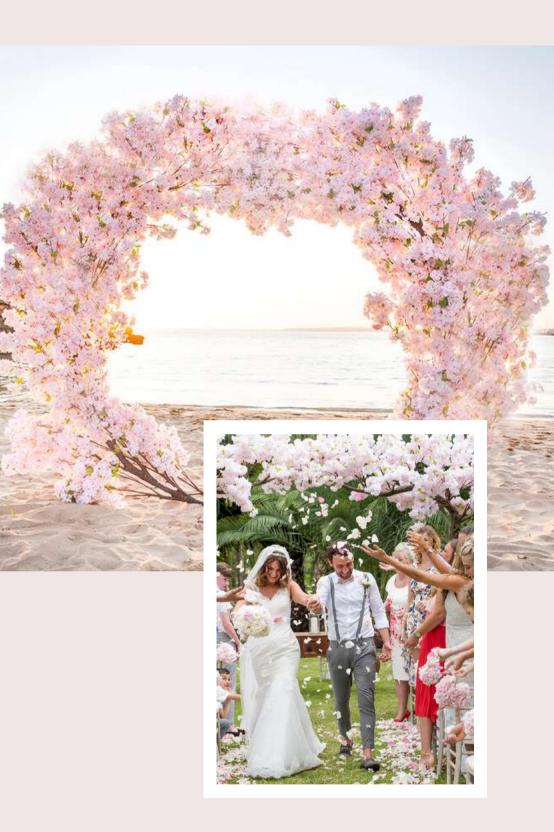

#### Beautiful Blush

Our collection of artificial Cherry Blossom Trees bring a fairy tale display of flowers and colour to any venue, perfect inside or out.

Moon Gate - H 270cm

Arch - H 320cm - Ceremony Arch, Aisle Entrance , Top Table Canopy, Photo Backdrop

# VORY WHITE

Turn your wedding into a fairytale with our giant blossom trees often used as an arch for your ceremony or over the top table or entrance.

Ivory Cherry Blossom Arch H:320 cm

H 280cm

H 140cm

Ivory and white will always be a popular colour palette for weddings. We have some beautiful unique hand made silk garlands and accessories to create your dream white wedding.