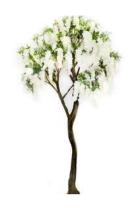

# HISPERING WISTERI

#### Whispering Wisteria

Create a dreamy fairy tale setting with our collection of "Whispering Wisteria" blossom trees.

Ivory Wisteria Trees available in sizes H:140 cm, H:180 cm, H:280 cm

Ivory Wisteria Arch H:320 cm

Ivory Wisteria