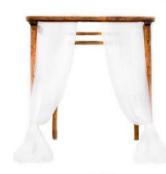

Our flower garlands are multi purpose. They are handmade with quality silk flowers. There is the option to add flowers of your choice or request a quote for a bespoke item.

White Silk Garland, Drapes & Pergola

Ivory Trailing Garland & Pergola

Rustic Wooden Pergola

Giant Urn H:60 cm

Urn H:50 cm

White Pedestal H 50cm

White Gloss Pedestal H 90cm

There are endless options to style a white and ivory wedding whether your theme is rustic, boho or chique we have many different options to choose from..