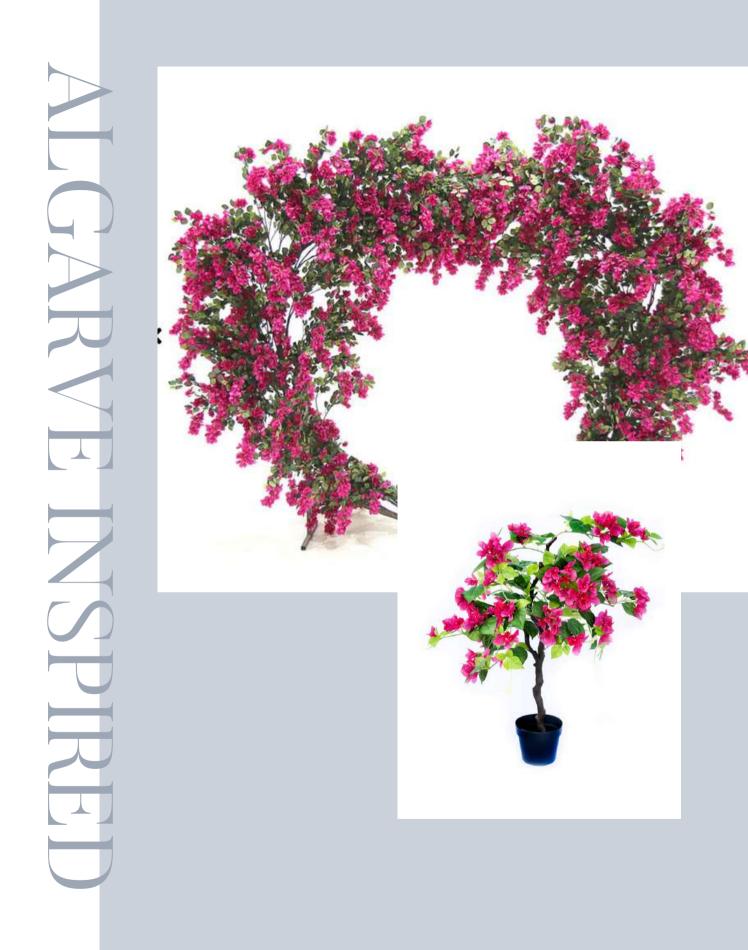

#### Algarve Inspired

This is an exciting new colourful collection all inspired by the beautiful colours of the Algarve. These colours look beautiful with simply white or our rustic wood collection. I can't wait to show you more photos and watch this collection grow.

Blue Boho Rug large

Bourgainvillea branch

Olive Branch

Orange Tree Branch

Lemon Tree Branch

White Silk Flower Ball

Wicker Basket

Wisteria Garlan

Wooden Lantern Set

Wooden Lantern - Bali detail

Wooden Lantern

Bougainvilla Tree

Bourgainvillea Moongate Arch