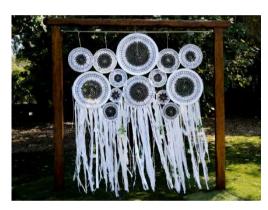

Metal Easel

Half Moon Floral Display R2m

Neon Sign Til Death do us Party

Dream Catcher Backdrop

Neon Sign Drunk in Love

Cross back Chair Rattan seat

Rattan Peacock Chair

Giant Wicker Lantern

Dream Catcher Backdrop

Large Chrome Lanterns

Giant Urns

Cross back Chair Velour seat

Cross Back Chair & Eucalyptus Sash

Dressed Cocktail Table