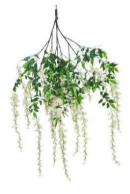

# HISPERING WISTERI

#### Whispering Wisteria

Create a dreamy fairy tale setting with our collection of "Whispering Wisteria" blossom trees.

Ivory Wisteria Trees available in sizes H:140 cm, H:180 cm, H:280 cm

Ivory Wisteria Arch H:320 cm