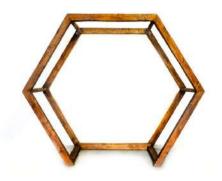

Rustic Wooden Pergola

Hexagonal Wooden Arch

Oak Wine Barrel

Oak Wine Barrel Half

Wisteria Tree Ivory 280cm

Wisteria Tree Ivory Arch

2 Sided Structure with Drapes

2 Sided Wooden Ceremony Arch

4 Sided Structure with Drapes

Backdrop

4 Sided Wooden Ceremony Arch

Hexagon Wooden Ceremony Arch