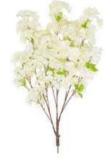

# VORY WHITE

Turn your wedding into a fairytale with our giant blossom trees often used as an arch for your ceremony or over the top table or entrance.

Ivory Cherry Blossom Arch H:320 cm

H 280cm

H 140cm

Ivory and white will always be a popular colour palette for weddings. We have some beautiful unique hand made silk garlands and accessories to create your dream white wedding.

#### Whispering Wisteria

Create a dreamy fairy tale setting with our collection of "Whispering Wisteria" blossom trees.

Ivory Wisteria Trees available in sizes H:140 cm, H:180 cm, H:280 cm

Ivory Wisteria Arch H:320 cm