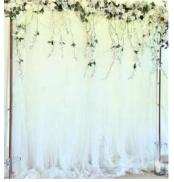

#### Whispering Wisteria

Create a dreamy fairy tale setting with our collection of "Whispering Wisteria" blossom trees.

Ivory Wisteria Trees available in sizes H:140 cm, H:180 cm, H:280 cm

Ivory Wisteria Arch H:320 cm

Ivory Wisteria