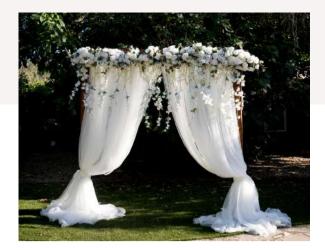

Our flower garlands are multi purpose. They are handmade with quality silk flowers. There is the option to add flowers of your choice or request a quote for a bespoke item.

White Silk Garland, Drapes & Pergola

Ivory Trailing Garland & Pergola

Rustic Wooden Pergola

Giant Urn H:60 cm

Urn H:50 cm

White Pedestal H 50cm

White Gloss Pedestal H 90cm

There are endless options to style a white and ivory wedding whether your theme is rustic, boho or chique we have many different options to choose from..

White Silk Garland, Drapes & Pergola

Silk Flower Swags Roses and Proteas

Silk Flower Swags Roses & Proteas, Drapes and Pergola

Silk Eucalyptus Garland & Arch