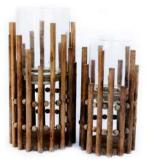

#### Simply Green

Combine our beautiful greens with neutral accessories and decorations.

Eucalyptus & Mixed Glass Cylinder Centre Piece

Gold Bead Charger Plates

Sea Grass Place Mat

Palm Tree - H 154cm

Chrome Lantern - H 60cm

Chrome Lantern - H 30cm