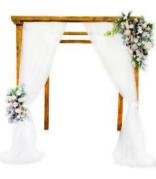

# VORY WHITE

Turn your wedding into a fairytale with our giant blossom trees often used as an arch for your ceremony or over the top table or entrance.

Ivory Cherry Blossom Arch H:320 cm

H 280cm

H 140cm

Ivory and white will always be a popular colour palette for weddings. We have some beautiful unique hand made silk garlands and accessories to create your dream white wedding.

Ceremony Candle Surround

lvory & White Multi Purpose Garland

10 Arm Glass Candelabra

Large white pot

White Silk Flower Ball

White Resin Folding Chair

Glass Cylinder Table Centre

Large White Candle Holder

Our flower garlands are multi purpose. They are handmade with quality silk flowers. There is the option to add flowers of your choice or request a quote for a bespoke item.

White Silk Garland, Drapes & Pergola