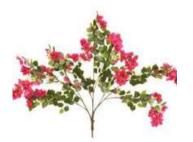

#### Algarve Inspired

This is an exciting new colourful collection all inspired by the beautiful colours of the Algarve. These colours look beautiful with simply white or our rustic wood collection. I can't wait to show you more photos and watch this collection grow.

Blue Boho Rug large

Bourgainvillea branch

Olive Branch

Orange Tree Branch

Lemon Tree Branch