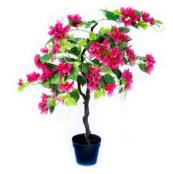

#### Algarve Inspired

This is an exciting new colourful collection all inspired by the beautiful colours of the Algarve. These colours look beautiful with simply white or our rustic wood collection. I can't wait to show you more photos and watch this collection grow.

Blue Boho Rug large

Bourgainvillea branch

Olive Branch

Orange Tree Branch

Lemon Tree Branch

White Silk Flower Ball

Wicker Basket

Wisteria Garlan

Wooden Lantern Set

Wooden Lantern - Bali detail

Wooden Lantern

Bougainvilla Tree

Bourgainvillea Moongate Arch