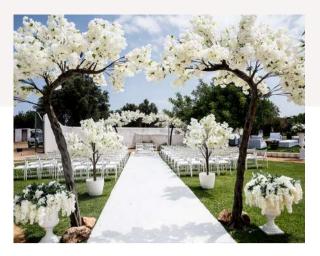

#### Beautiful Blush

Our collection of artificial Cherry Blossom Trees bring a fairy tale display of flowers and colour to any venue, perfect inside or out.

Moon Gate - H 270cm

Arch - H 320cm - Ceremony Arch, Aisle Entrance , Top Table Canopy, Photo Backdrop

# VORY WHITE

Turn your wedding into a fairytale with our giant blossom trees often used as an arch for your ceremony or over the top table or entrance.

Ivory Cherry Blossom Arch H:320 cm

H 280cm

H 140cm

Ivory and white will always be a popular colour palette for weddings. We have some beautiful unique hand made silk garlands and accessories to create your dream white wedding.