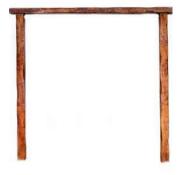

#### Rustic Wood

Rustic Wood Ceremony Structures the perfect place to say " I do!! "Our frames can be hired on their own, with drapes or with one of our beautiful silk garlands.

Rustic Wooden Pergola

Rustic Wooden Arch

Rustic Wooden Pergola

Hexagonal Wooden Arch

Oak Wine Barrel

Oak Wine Barrel Half