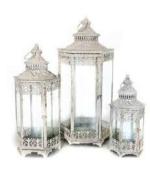

Cherry Tree Blossom Arch Ivory

Half Moon Floral Display R2m

Gold bead charger plate

Set of 3 white boxes Article no. 13.0

Set of 3 lanterns H87cm, H67cm, H50cm

Medium Chrome Lantern

Large Chrome Lantern H60cm