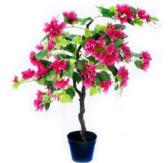

#### Algarve Inspired

This is an exciting new colourful collection all inspired by the beautiful colours of the Algarve. These colours look beautiful with simply white or our rustic wood collection. I can't wait to show you more photos and watch this collection grow.

Blue Boho Rug large

Bourgainvillea branch

Olive Branch

Orange Tree Branch

Lemon Tree Branch

White Silk Flower Ball

Wicker Basket

Wisteria Garlan

Wooden Lantern Set

Wooden Lantern - Bali detail

Wooden Lantern

Bougainvilla Tree

Bourgainvillea Moongate Arch