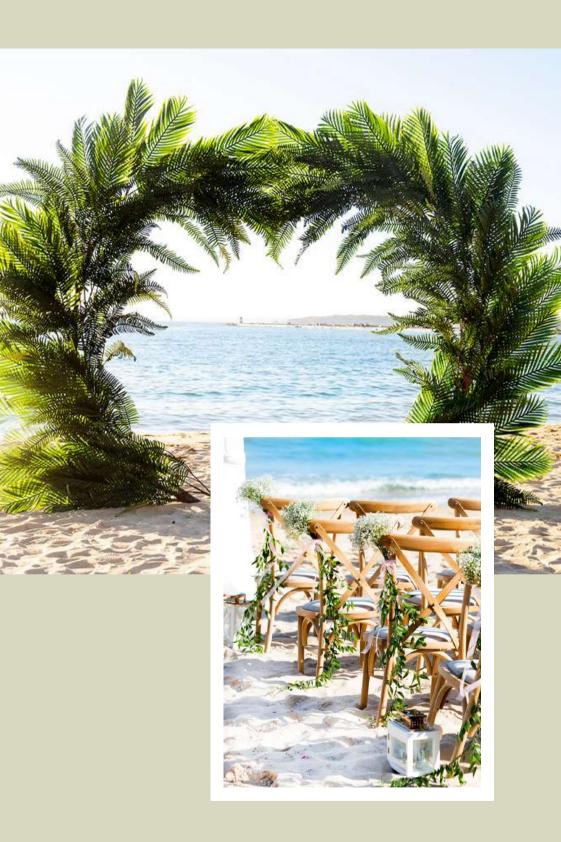

#### Simply Green

Our Simply Green collection of garlands and foliage work perfectly combined with the Algarve's natural colours and beautiful landscapes.

Moon Gate H 270cm

Eucalyptus Garland ( multipurpose )

Fern Branch - can be used in any of our artificial tree trunks or Moon Gate

Palm Branch - can be used in any of our artificial tree trunks or Moon Gate

Silk Ferns - to be used in baskets or pots to decorate aisle

#### Simply Green

Combine our beautiful greens with neutral accessories and decorations.

Eucalyptus & Mixed Glass Cylinder Centre Piece

Gold Bead Charger Plates

Sea Grass Place Mat

Palm Tree - H 154cm

Chrome Lantern - H 60cm