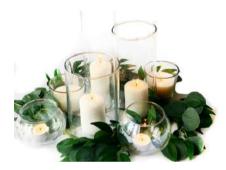

Taupe Glass Bottle H 16cm

Large Taupe Glass bottle H 56cm

Brass Candle Sticks

Gold Glass Votives 2 sizes

Bamboo Lantern set

In loving Memory Candle Collection

Assortment of Coloured t-light Holders

Brass Candlesticks H 135cm

8 Multi Height Glass & Gold Candelabra

10 Arm Glass Candelabra

Angel Wing Canle

Back Drop

Bamboo Lantern set

Blue Boho Rug

Blue Sea Glass Bottle

**Brass Candle Sticks** 