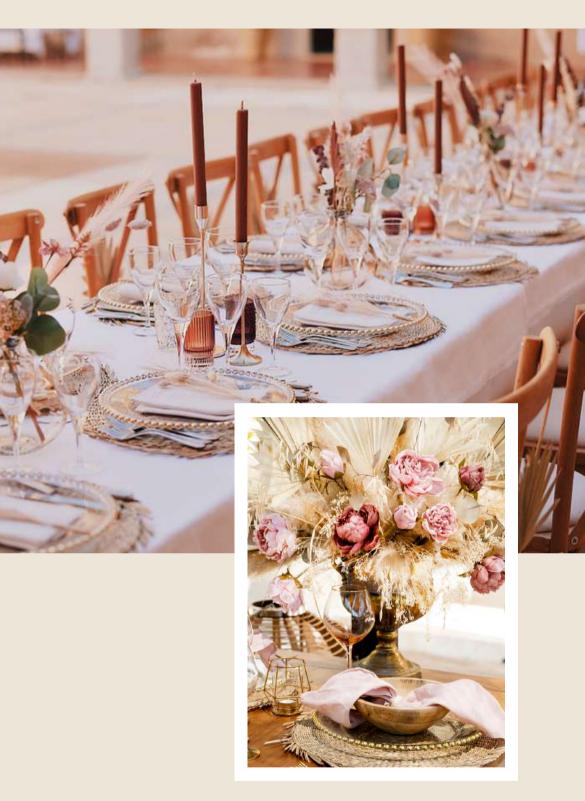

#### Algarve Inspired

This is an exciting new colourful collection all inspired by the beautiful colours of the Algarve. These colours look beautiful with simply white or our rustic wood collection. I can't wait to show you more photos and watch this collection grow.

Blue Boho Rug large

Bourgainvillea branch

Olive Branch

Orange Tree Branch

Lemon Tree Branch