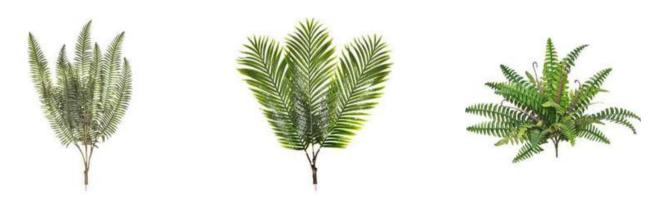

Fern Branch - can be used in any of our artificial tree trunks or Moon Gate

Palm Branch - can be used in any of our artificial tree trunks or Moon Gate

Silk Ferns - to be used in baskets or pots to decorate aisle

#### Artifical Branches

Fern Branch

Trailing Wisteria

Bourgainvillea Branch

Olive Branch

And so, the adventure begins.

Set of 3 Boxes

Oak Wine Barrel Half