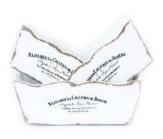

Cherry Tree Blossom Arch Ivory

Half Moon Floral Display R2m

Gold bead charger plate

Set of 3 white boxes Article no. 13.0

Set of 3 lanterns H87cm, H67cm, H50cm

Medium Chrome Lantern

Large Chrome Lantern H60cm