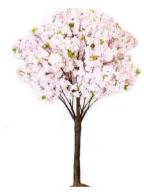

#### Beautiful Blush

Our collection of artificial Cherry Blossom Trees bring a fairy tale display of flowers and colour to any venue, perfect inside or out.

Moon Gate - H 270cm

Arch - H 320cm - Ceremony Arch, Aisle Entrance , Top Table Canopy, Photo Backdrop

H 140cm - table centre or on our pedestals along the aisle

H 180cm - often used with a white planter to decorate the aisle, entrance way, table plan or empty space

H 280cm - often used with a white planter as a ceremony feature, aisle decor, table plan, entrance way, cake table feature