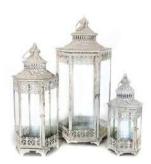

Cherry Tree Blossom Arch Ivory

Half Moon Floral Display R2m

Gold bead charger plate

Set of 3 white boxes Article no. 13.0

Set of 3 lanterns H87cm, H67cm, H50cm

Medium Chrome Lantern

Large Chrome Lantern H60cm