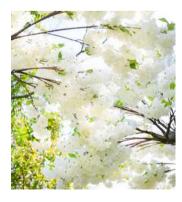

# VORY WHITE

Turn your wedding into a fairytale with our giant blossom trees often used as an arch for your ceremony or over the top table or entrance.

Ivory Cherry Blossom Arch H:320 cm

H 280cm

H 140cm

Ivory and white will always be a popular colour palette for weddings. We have some beautiful unique hand made silk garlands and accessories to create your dream white wedding.

#### Whispering Wisteria

Create a dreamy fairy tale setting with our collection of "Whispering Wisteria" blossom trees.

Ivory Wisteria Trees available in sizes H:140 cm, H:180 cm, H:280 cm

Ivory Wisteria Arch H:320 cm