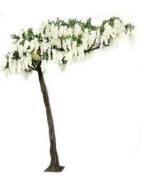

# HISPERING WISTERI

#### Whispering Wisteria

Create a dreamy fairy tale setting with our collection of "Whispering Wisteria" blossom trees.

Ivory Wisteria Trees available in sizes H:140 cm, H:180 cm, H:280 cm

Ivory Wisteria Arch H:320 cm

Ivory Wisteria