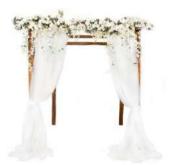

Our flower garlands are multi purpose. They are handmade with quality silk flowers. There is the option to add flowers of your choice or request a quote for a bespoke item.

White Silk Garland, Drapes & Pergola

Ivory Trailing Garland & Pergola

Rustic Wooden Pergola

Giant Urn H:60 cm

Urn H:50 cm

White Pedestal H 50cm

White Gloss Pedestal H 90cm

There are endless options to style a white and ivory wedding whether your theme is rustic, boho or chique we have many different options to choose from..

#### Rustic Wood

Our rustic Ceremony Structures look beautiful teamed up with our silk garlands or flowers of your choice. Check out the whole range of rustic wood furniture to complete your look.

Pink Silk Garland, Drapes & Pergola

White Silk Garland, Drapes & Pergola

Silk Flower Swags Roses and Proteas

Silk Flower Swags Roses & Proteas, Drapes and Pergola

Silk Eucalyptus Garland & Arch