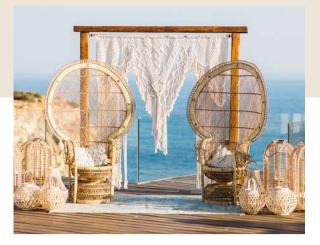

Metal Easel

Half Moon Floral Display R2m

Neon Sign Til Death do us Party

Dream Catcher Backdrop

Neon Sign Drunk in Love

Cross back Chair Rattan seat

Rattan Peacock Chair

Giant Wicker Lantern

Dream Catcher Backdrop

Large Chrome Lanterns

Giant Urns

Cross back Chair Velour seat

Cross Back Chair & Eucalyptus Sash

Dressed Cocktail Table