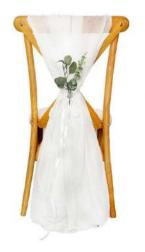

#### Rustic Wood

Our rustic Ceremony Structures look beautiful teamed up with our silk garlands or flowers of your choice. Check out the whole range of rustic wood furniture to complete your look.

Pink Silk Garland, Drapes & Pergola

#### Rustic Wood

Rustic Wood Ceremony Structures the perfect place to say " I do!! "Our frames can be hired on their own, with drapes or with one of our beautiful silk garlands.

Rustic Wooden Pergola

Rustic Wooden Arch