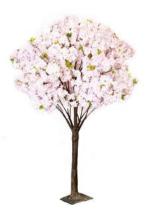

#### Beautiful Blush

Our collection of artificial Cherry Blossom Trees bring a fairy tale display of flowers and colour to any venue, perfect inside or out.

Moon Gate - H 270cm

Arch - H 320cm - Ceremony Arch, Aisle Entrance , Top Table Canopy, Photo Backdrop

H 140cm - table centre or on our pedestals along the aisle

H 180cm - often used with a white planter to decorate the aisle, entrance way, table plan or empty space

H 280cm - often used with a white planter as a ceremony feature, aisle decor, table plan, entrance way, cake table feature