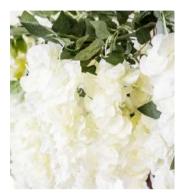

# VORY WHITE

Turn your wedding into a fairytale with our giant blossom trees often used as an arch for your ceremony or over the top table or entrance.

Ivory Cherry Blossom Arch H:320 cm

H 280cm

H 140cm

Ivory and white will always be a popular colour palette for weddings. We have some beautiful unique hand made silk garlands and accessories to create your dream white wedding.

Ceremony Candle Surround

lvory & White Multi Purpose Garland

10 Arm Glass Candelabra

Large white pot

White Silk Flower Ball

White Resin Folding Chair

Glass Cylinder Table Centre

Large White Candle Holder