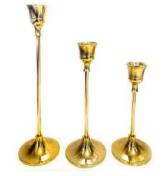

Taupe Glass Bottle H 16cm

Large Taupe Glass bottle H 56cm

Brass Candle Sticks

Gold Glass Votives 2 sizes

Bamboo Lantern set

In loving Memory Candle Collection

Assortment of Coloured t-light Holders

Brass Candlesticks H 135cm