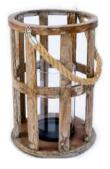

#### Simply Green

Combine our beautiful greens with neutral accessories and decorations.

Eucalyptus & Mixed Glass Cylinder Centre Piece

Gold Bead Charger Plates

Sea Grass Place Mat

Palm Tree - H 154cm

Chrome Lantern - H 60cm

Chrome Lantern - H 30cm