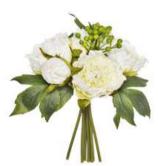

# VORY WHITE

Turn your wedding into a fairytale with our giant blossom trees often used as an arch for your ceremony or over the top table or entrance.

Ivory Cherry Blossom Arch H:320 cm

H 280cm

H 140cm

Ivory and white will always be a popular colour palette for weddings. We have some beautiful unique hand made silk garlands and accessories to create your dream white wedding.

Ceremony Candle Surround

lvory & White Multi Purpose Garland

10 Arm Glass Candelabra

Large white pot

White Silk Flower Ball

White Resin Folding Chair

Glass Cylinder Table Centre

Large White Candle Holder