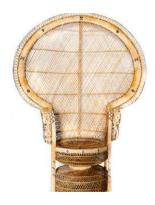

Metal Easel

Half Moon Floral Display R2m

Neon Sign Til Death do us Party

Dream Catcher Backdrop

Neon Sign Drunk in Love

Cross back Chair Rattan seat

Rattan Peacock Chair

Giant Wicker Lantern

Ivory Trailing Garland & Arch

Pink Silk Garland & Arch

Silk Eucalyptus Garland & Arch

Silk Flower Swags & Proteas Arch

Peacock Chair

Peacock Chair

Burnt Orange Velour Cushion

Cream Textured Cusion