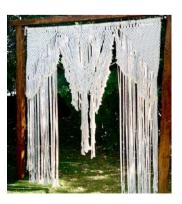

Large Multi Coloured Cushion

Large White Candle Holder

Large White Pot

Macrame Cake Swing

Macrame Ceremony Backdrop

Medium Lantern

Multi Coloured Pouffe

Neon sign - Drunk in Love