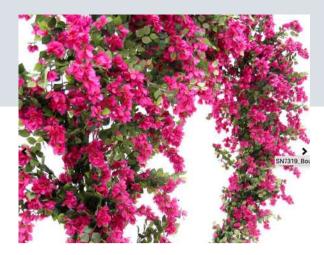

#### Algarve Inspired

This is an exciting new colourful collection all inspired by the beautiful colours of the Algarve. These colours look beautiful with simply white or our rustic wood collection. I can't wait to show you more photos and watch this collection grow.

Blue Boho Rug large

Bourgainvillea branch

Olive Branch

Orange Tree Branch

Lemon Tree Branch

White Silk Flower Ball

Wicker Basket

Wisteria Garlan

Wooden Lantern Set

Wooden Lantern - Bali detail

Wooden Lantern

Bougainvilla Tree

Bourgainvillea Moongate Arch