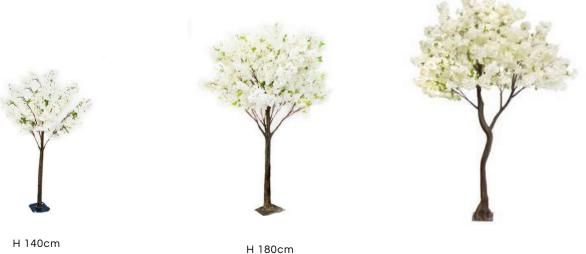

H 140cm - table centre or on our pedestals along the aisle

H 180cm - often used with a white planter to decorate the aisle, entrance way, table plan or empty space

H 280cm - often used with a white planter as a ceremony feature, aisle decor, table plan, entrance way, cake table feature

# VORY WHITE

Turn your wedding into a fairytale with our giant blossom trees often used as an arch for your ceremony or over the top table or entrance.

Ivory Cherry Blossom Arch H:320 cm

H 280cm

H 140cm

Ivory and white will always be a popular colour palette for weddings. We have some beautiful unique hand made silk garlands and accessories to create your dream white wedding.