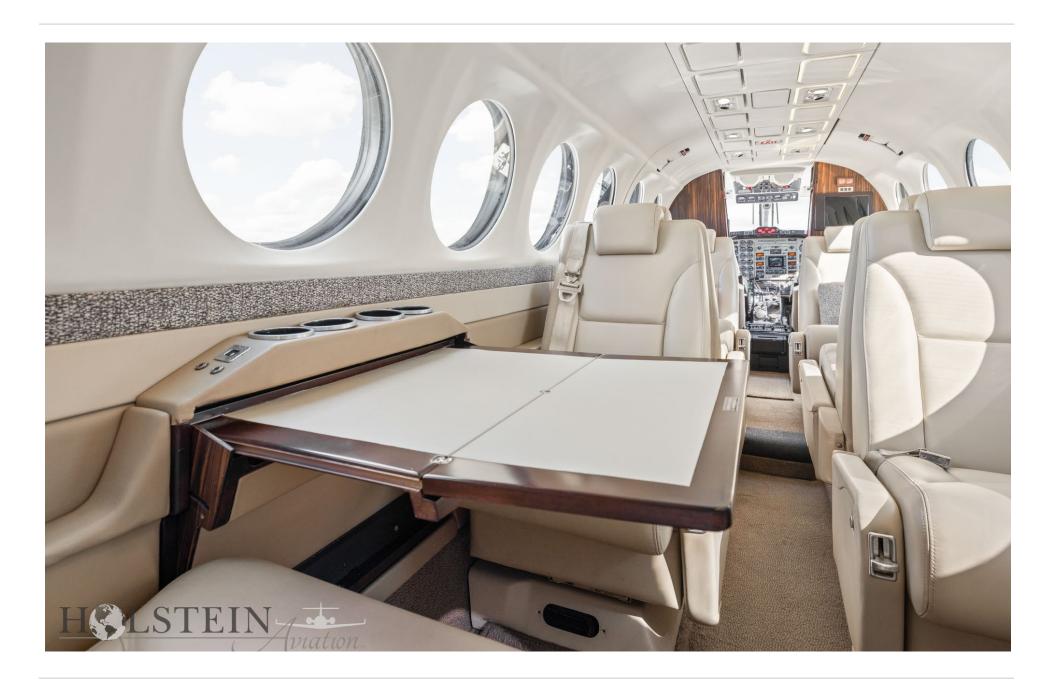

#### **INTERIOR**

Passengers Executive 8 Passengers

Air Conditioning Aft

General Standard Earth-Toned Interior

Seating Sable Brown Seating

Cabinetry/Wood Forward Left Side Upright Cabinet, Mid-

Cabin & Right Side Pyramid Cabinets

Accessories Aft Baggage Curtain