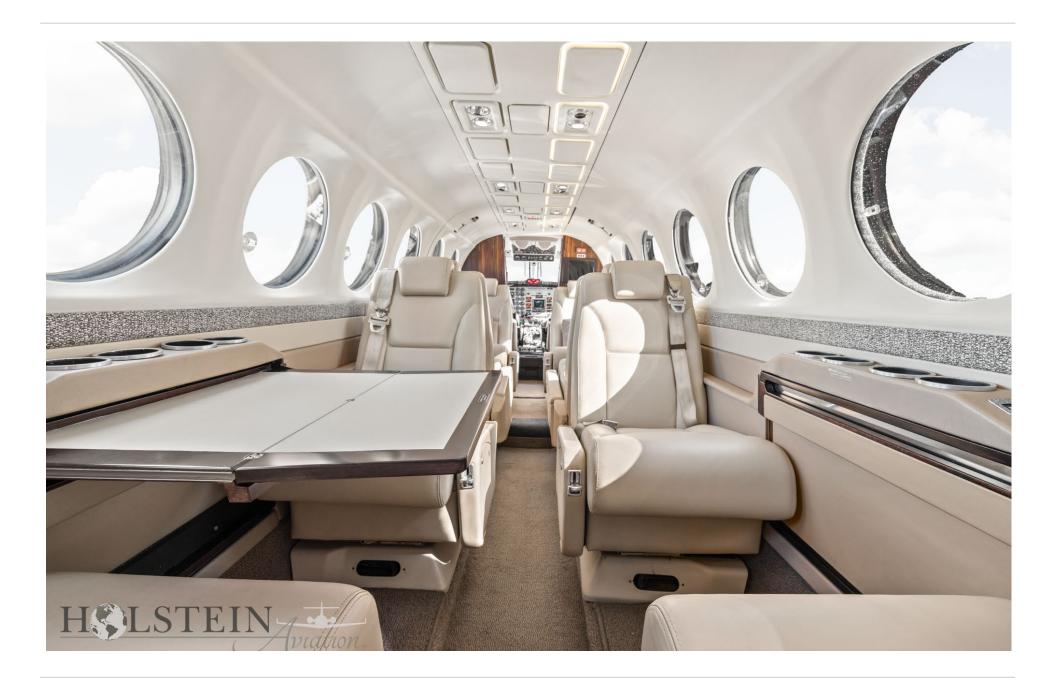

#### **INTERIOR**

Passengers Executive 8 Passengers

Air Conditioning Aft

General Standard Earth-Toned Interior

Seating Sable Brown Seating

Cabinetry/Wood Forward Left Side Upright Cabinet, Mid-

Cabin & Right Side Pyramid Cabinets

Accessories Aft Baggage Curtain