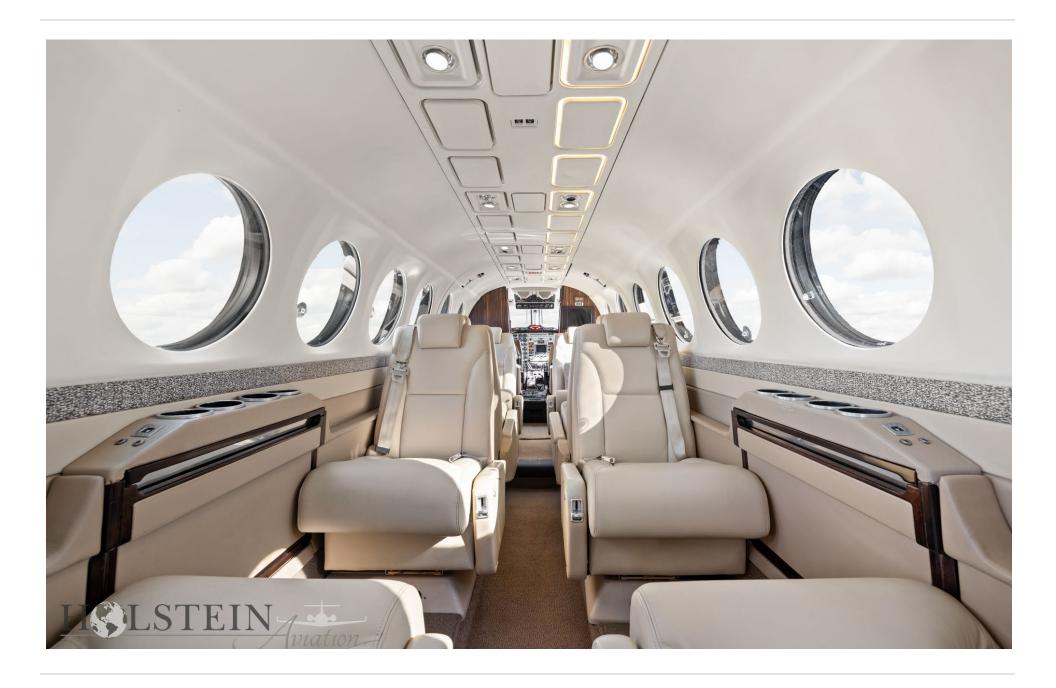

#### **INTERIOR**

Passengers Executive 8 Passengers

Air Conditioning Aft

General Standard Earth-Toned Interior

Seating Sable Brown Seating

Cabinetry/Wood Forward Left Side Upright Cabinet, Mid-

Cabin & Right Side Pyramid Cabinets

Accessories Aft Baggage Curtain