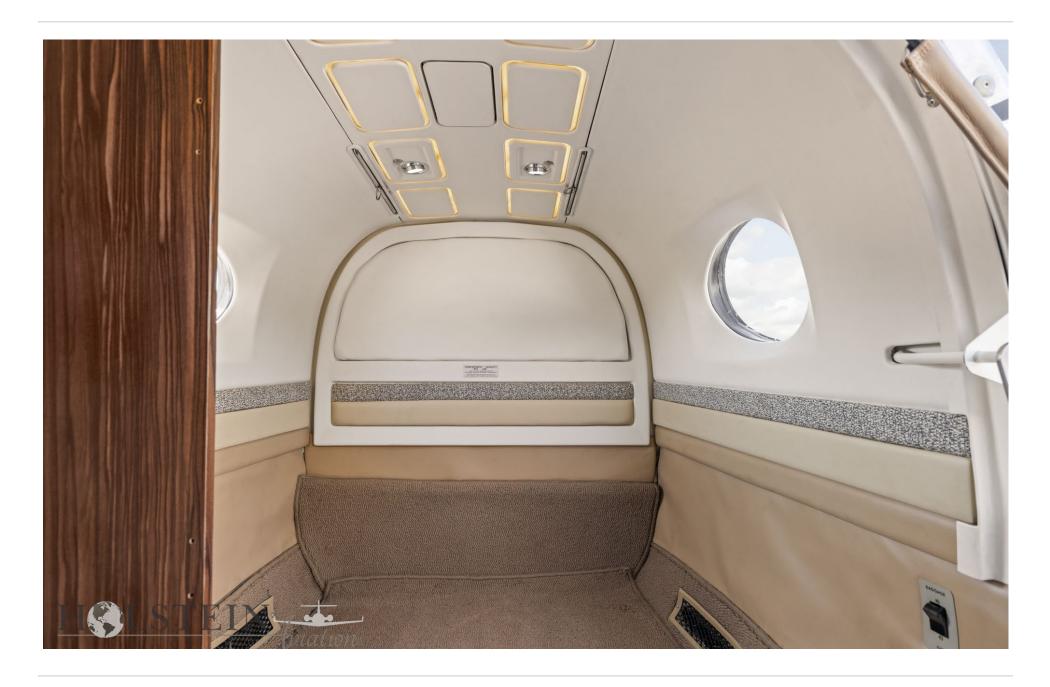

#### **INTERIOR**

Passengers Executive 8 Passengers

Air Conditioning Aft

General Standard Earth-Toned Interior

Seating Sable Brown Seating

Cabinetry/Wood Forward Left Side Upright Cabinet, Mid-

Cabin & Right Side Pyramid Cabinets

Accessories Aft Baggage Curtain