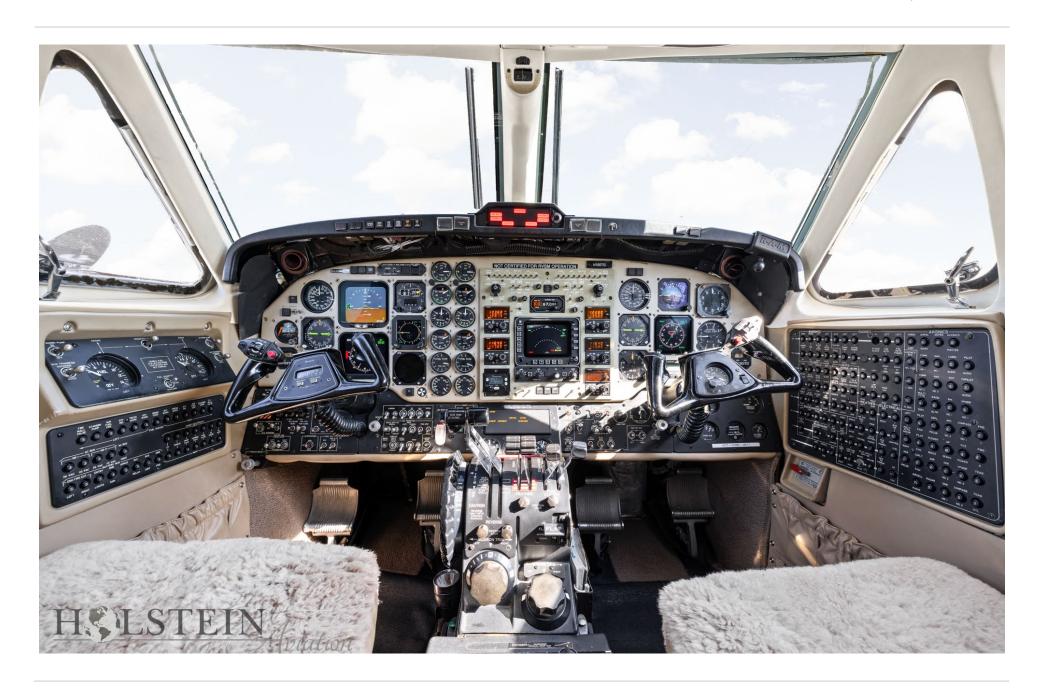

### **AVIONICS**

Collins ADF-60A

Collins ALI-80A (encoding)

Collins APS-65J Autopilot

Collins Pro Line II Avionics Package

Dual Collins VHF-22C w/8.33kHZ spacing

L3 FA2100 CVR

**Dual Collins DME-42** 

Collins EFIS-85 3-tube

**Dual Universal UNS-1C FMS** 

**Dual Collins MCS-65 HIS** 

**Dual Collins VIR-32 Navigation Radios** 

Collins ALT-55B Radar Altimeter

Dual Collins RMI-30

AirCell ST-4200 w/router SATCOM

L3 WX-1000E Stormscope Honeywell Mark VI EGPWS Honeywell CAS-66A TCAS-1

Dual FreeFlight FDL-1090TX Transponder Collins WXR-840 (color) Weather Radar