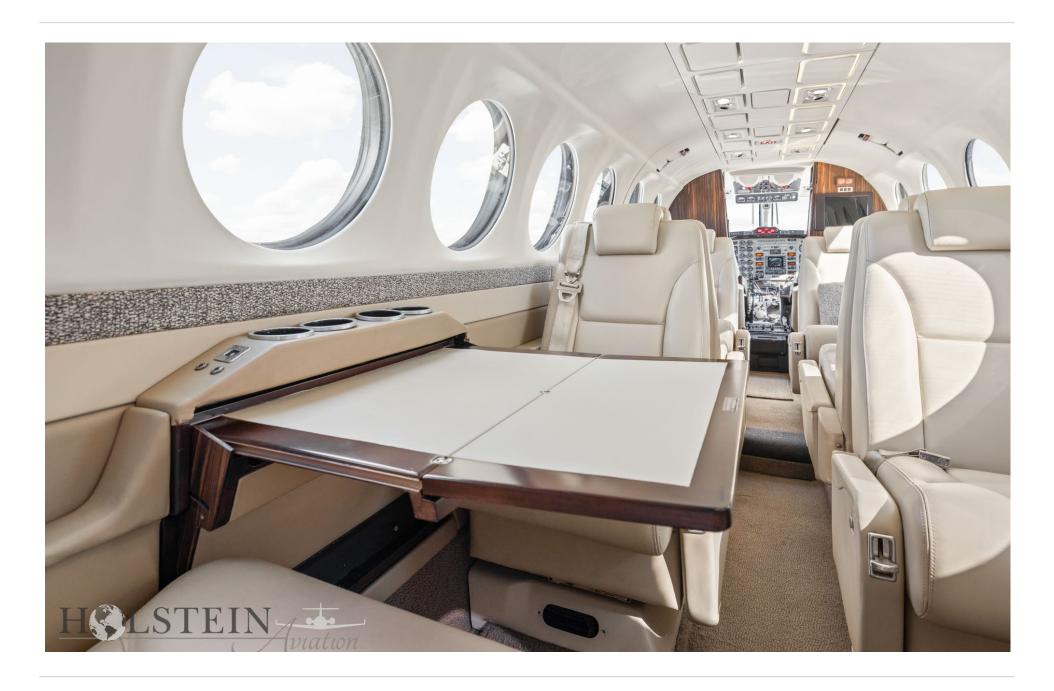

#### **INTERIOR**

Passengers Executive 8 Passengers

Air Conditioning Aft

General Standard Earth-Toned Interior

Seating Sable Brown Seating

Cabinetry/Wood Forward Left Side Upright Cabinet, Mid-

Cabin & Right Side Pyramid Cabinets

Accessories Aft Baggage Curtain