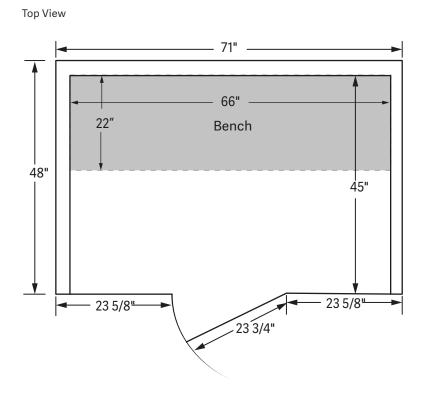

#### Exterior

Width: 71"
Depth: 48"
Height: 77"
Door: 23 3/4" x 73 1/4"

Width: 66"
Depth: 45"
Height: 74"
Bench: 66" x 22"
Bench Height: 20"

Interior