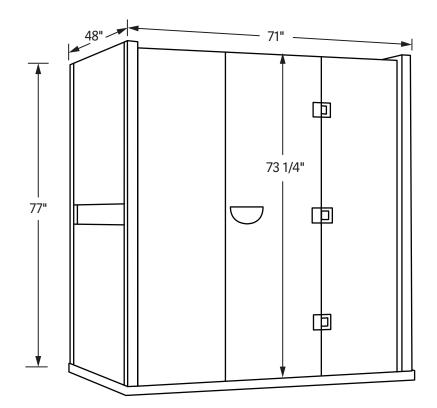

#### Exterior

Width: 71"
Depth: 48"
Height: 77"
Door: 23 3/4" x 73 1/4"

Width: 66"
Depth: 45"
Height: 74"
Bench: 66" x 22"
Bench Height: 20"

Interior