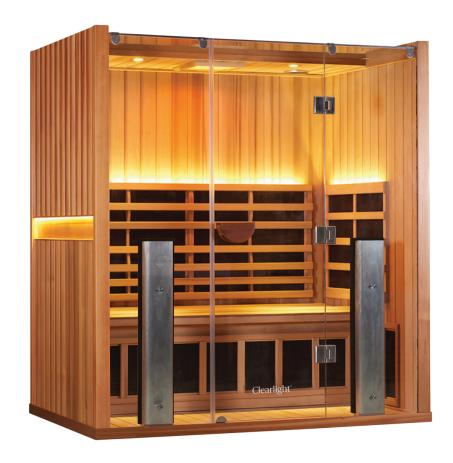

# Full Spectrum Sanctuary 3 by Clearlight®

#### **Features**

# Therapeutic Far Infrared Heaters

Our exclusive True Wave® combination carbon/ceramic low EMF / low ELF heaters surround you in healing infrared heat.

# True Wave® Full Spectrum Heaters

Our full spectrum near, mid and far infrared heaters deliver over 20 times the power of the nearest leading competitor. Our patented heating system allows for the deepest penetration with peak performance for the best results.

# Doctor Designed Ergonomic Bench

Relax in comfort with our reversible bench. The extra deep bench is ergonomic on one side and flat on the other for maximum comfort. The bench can be flipped at any time.

# Italian Inspired Design & Glass Roof

The open feel and beautiful design of your Sanctuary sauna will compliment every room.

### Beautiful Accent Lights

Energy efficient LED lights highlight the beauty of your sauna while providing gentle ambient lighting.

# **Built-in Charging & Audio Station**

Charge your tablet or smartphone inside the sauna and connect your favorite audio device with Bluetooth or the included MP3 jack.

### Built-in Ergonomic Backrest

Relax close to the soothing infrared heat against the Chiropractor designed built-in ergonomic backrest.

# Combination Door Handle/Tablet Cradle For Easy Media Viewing

Place your tablet on the door handle for easy viewing of your favorite shows or movies.