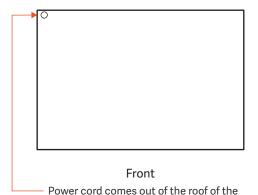

#### Back

sauna and is approximately 8 ft long.

240V / 15 Amp Electrical Circuit Required NEMA 6-15p